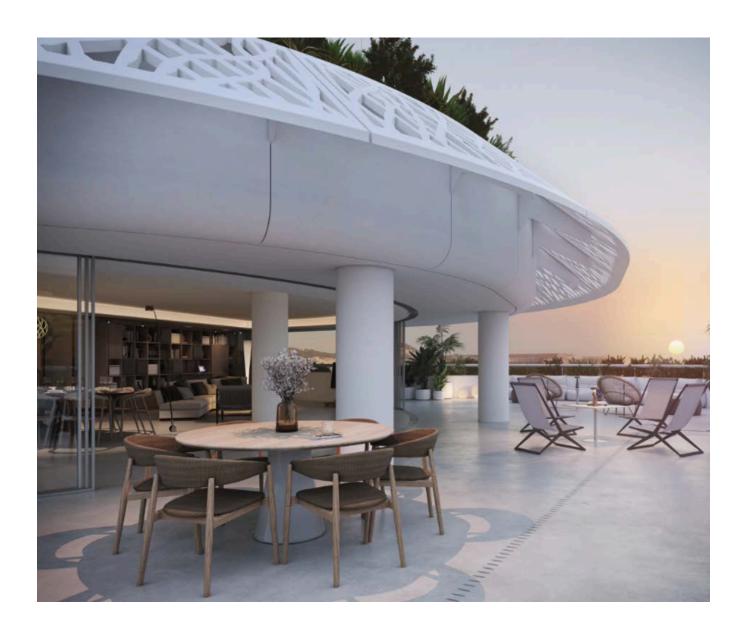

The development is conceived as a sanctuary of well-being, relaxation, and sensory enjoyment. Every detail has been carefully designed to offer comfort and harmony, from the choice of materials to the interior layout—spacious, bright, and functional. Each residence is thoughtfully divided into day and night areas, promoting both social living and privacy.

The apartments, ranging from 200 m² to an impressive 612 m² in the case of the two-story penthouse, feature open living rooms with large windows, fully equipped kitchens with state-of-the-art appliances, expansive terraces with sea views, and suites with en-suite bathrooms, all finished to the highest standards. The interior aesthetic uses natural tones—white, sand, and earth—that reflect the island's landscape and create a warm, serene ambiance.