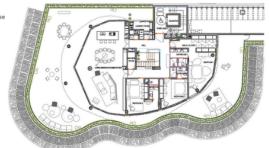

## **GENERAL INFORMATION**

Category: Apartments

Location: Paseo Juan Carlos I Area:

N. Bedroom: 3 N. Bathroom: 3+1  $M^2$  Property:  $M^2$  Inside:  $213m^2$ 

The apartments, ranging from 200 m² to an impressive 612 m² in the case of the two-story penthouse, feature open living rooms with large windows, fully equipped kitchens with state-of-the-art appliances, expansive terraces with sea views, and suites with en-suite bathrooms, all finished to the highest standards. The interior aesthetic uses natural tones—white, sand, and earth—that reflect the island's landscape and create a warm, serene ambiance.