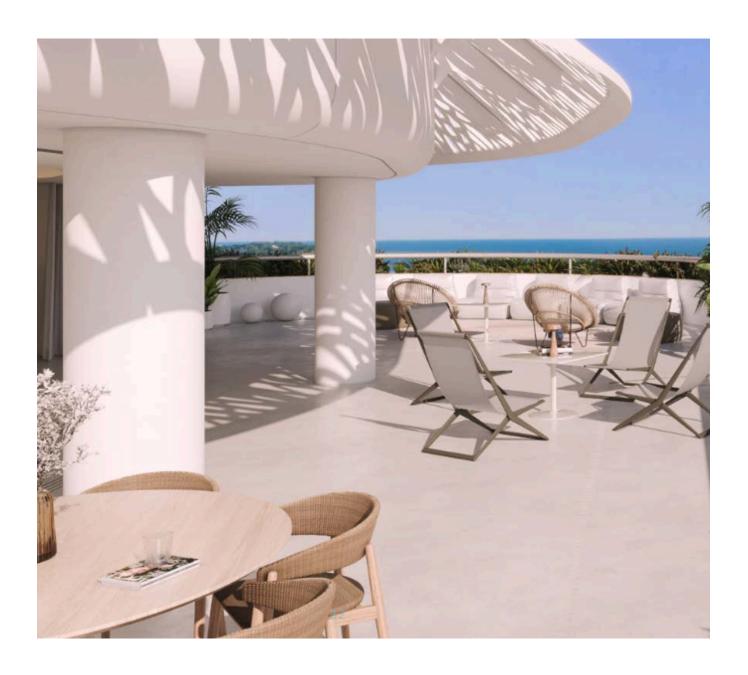

The development is conceived as a sanctuary of well-being, relaxation, and sensory enjoyment. Every detail has been carefully designed to offer comfort and harmony, from the choice of materials to the interior layout—spacious, bright, and functional. Each residence is thoughtfully divided into day and night areas, promoting both social living and privacy.

The apartments, ranging from 200 m² to an impressive 612 m² in the case of the two-story penthouse, feature open living rooms with large windows, fully equipped kitchens with state-of-the-art appliances, expansive terraces with sea views, and suites with en-suite bathrooms, all finished to the highest standards. The interior aesthetic uses natural tones—white, sand, and earth—that reflect the island's landscape and create a warm, serene ambiance.