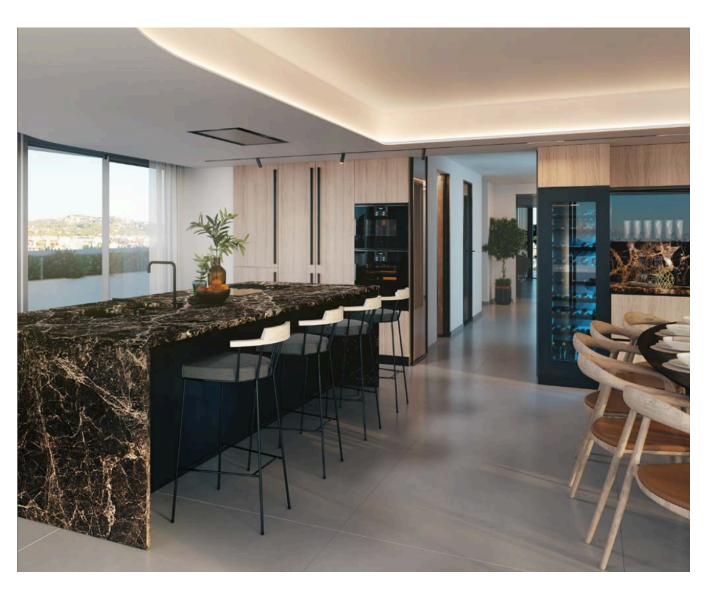

The apartments, ranging from 200 m² to an impressive 612 m² in the case of the two-story penthouse, feature open living rooms with large windows, fully equipped kitchens with state-of-the-art appliances, expansive terraces with sea views, and suites with en-suite bathrooms, all finished to the highest standards. The interior aesthetic uses natural tones—white, sand, and earth—that reflect the island's landscape and create a warm, serene ambiance.