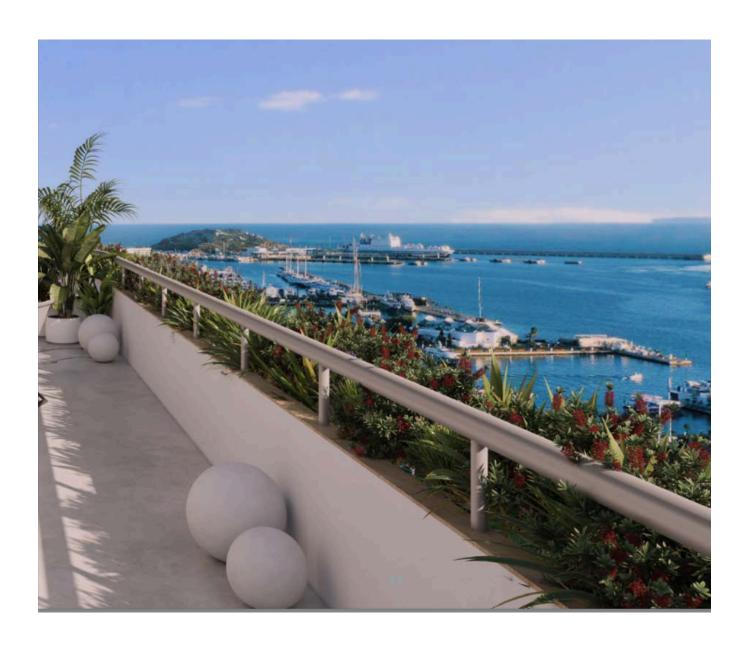

The apartments, ranging from 200 m² to an impressive 612 m² in the case of the two-story penthouse, feature open living rooms with large windows, fully equipped kitchens with state-of-the-art appliances, expansive terraces with sea views, and suites with en-suite bathrooms, all finished to the highest standards. The interior aesthetic uses natural tones—white, sand, and earth—that reflect the island's landscape and create a warm, serene ambiance.

Security is guaranteed through a video surveillance system, video intercom, and touch-screen access controls in communal areas. Landscaping, designed to integrates native Mediterranean plants and flowers into both ground-level and elevated green spaces, seamlessly blending nature with architecture and promoting biodiversity.

The rooftop features a spectacular saltwater swimming pool with next-generation temperature control and a solarium. Each resident enjoys a private, furnished chill-out area with exclusive amenities, allowing for full privacy and comfort in an open setting. The organically shaped pool, finished in natural quartz, adds a unique touch and reinforces the exclusivity and sustainability of the project.