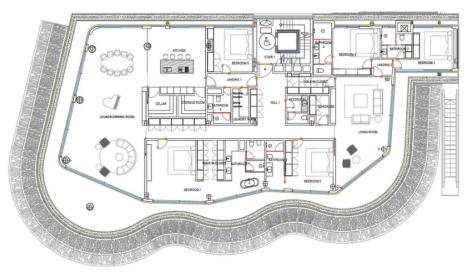

## **GENERAL INFORMATION**

Category: Apartments

Location: Paseo Juan Carlos I Area:

N. Bedroom: 5 N. Bathroom: 5+1 M $^2$  Property:  $M^2$  Inside:  $400m^2$ 

| SURFACE TAB                                     |                      |  |  |  |
|-------------------------------------------------|----------------------|--|--|--|
|                                                 |                      |  |  |  |
|                                                 |                      |  |  |  |
| Walk-in-closed 2                                |                      |  |  |  |
| Bedroom 1                                       |                      |  |  |  |
| Bedroom 2                                       |                      |  |  |  |
| Bedroom 3                                       |                      |  |  |  |
| Bedroom 4                                       |                      |  |  |  |
| Bedroom 5                                       |                      |  |  |  |
|                                                 |                      |  |  |  |
|                                                 |                      |  |  |  |
|                                                 |                      |  |  |  |
|                                                 |                      |  |  |  |
|                                                 |                      |  |  |  |
| Lounge - dinning room                           |                      |  |  |  |
|                                                 |                      |  |  |  |
|                                                 |                      |  |  |  |
|                                                 |                      |  |  |  |
| Landing 1                                       |                      |  |  |  |
| Landing 2                                       |                      |  |  |  |
|                                                 |                      |  |  |  |
|                                                 |                      |  |  |  |
|                                                 |                      |  |  |  |
|                                                 |                      |  |  |  |
| Enclosed area                                   |                      |  |  |  |
| Enclosed area<br>Computable Terrace area (100%) | 143,46m <sup>2</sup> |  |  |  |
| Total Built area                                | 593,43m <sup>2</sup> |  |  |  |
| COMMUNITY AREA                                  |                      |  |  |  |
| Sunbeds - Solarium Area                         |                      |  |  |  |
| TOTAL                                           | 534,18m <sup>2</sup> |  |  |  |