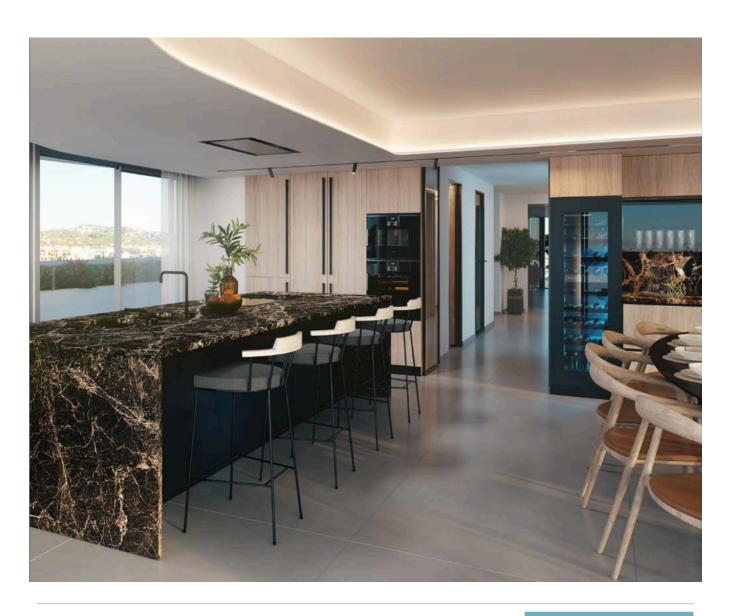

The apartments, ranging from 200 m² to an impressive 612 m² in the case of the two-story penthouse, feature open living rooms with large windows, fully equipped kitchens with state-of-the-art appliances, expansive terraces with sea views, and suites with en-suite bathrooms, all finished to the highest standards. The interior aesthetic uses natural tones—white, sand, and earth—that reflect the island's landscape and create a warm, serene ambiance.