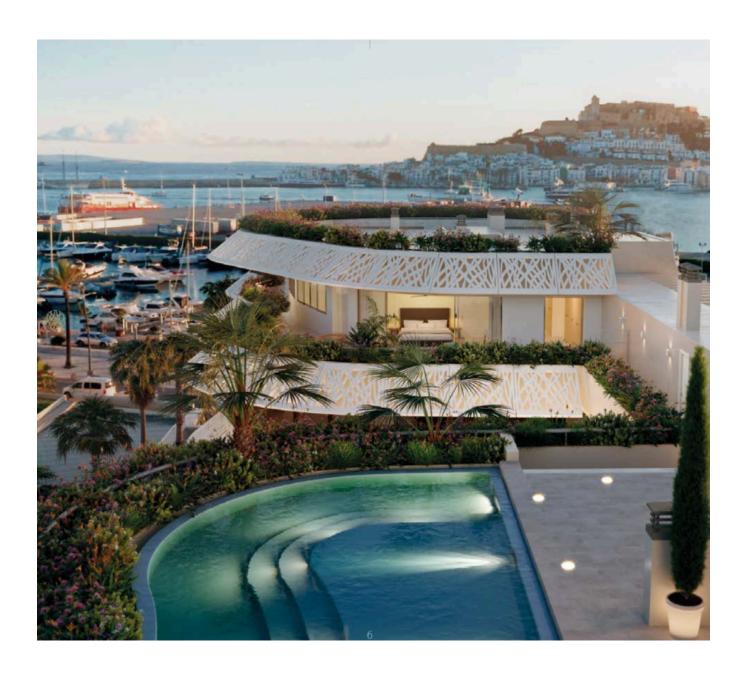

## DESCRIPTION

This exclusive residential complex, located on the only available seafront plot along Paseo Juan Carlos I, offers an elegant and modern architectural concept. Inspired by Ibiza's unique light, they have created a contemporary building with striking overhangs and a distinctive façade that captures the essence of the White Island.

The apartments, ranging from 200 m² to an impressive 612 m² in the case of the two-story penthouse, feature open living rooms with large windows, fully equipped kitchens with state-of-the-art appliances, expansive terraces with sea views, and suites with en-suite bathrooms, all finished to the highest standards. The interior aesthetic uses natural tones—white, sand, and earth—that reflect the island's landscape and create a warm, serene ambiance.

The rooftop features a spectacular saltwater swimming pool with next-generation temperature control and a solarium. Each resident enjoys a private, furnished chill-out area with exclusive amenities, allowing for full privacy and comfort in an open setting. The organically shaped pool, finished in natural quartz, adds a unique touch and reinforces the exclusivity and sustainability of the project.