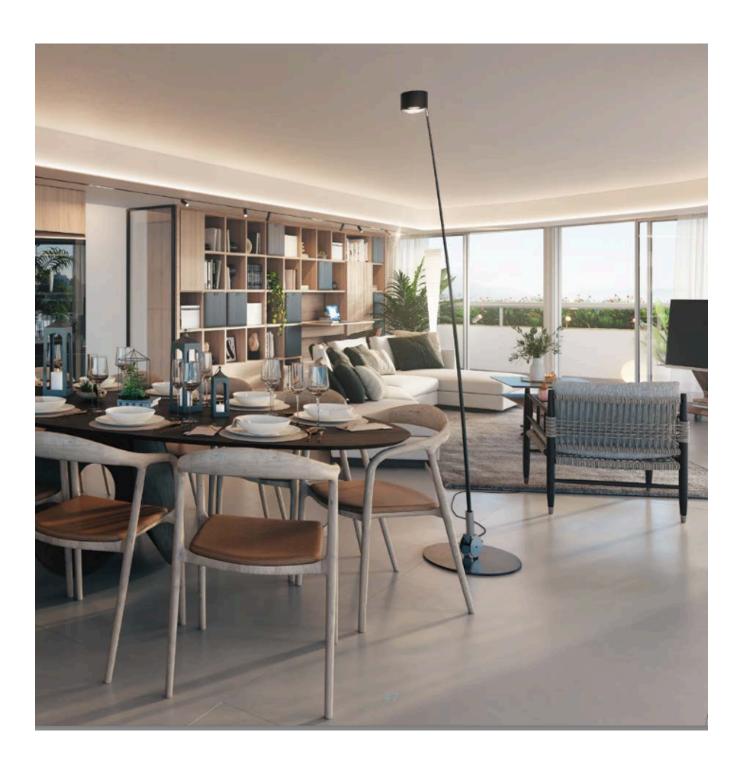

The development is conceived as a sanctuary of well-being, relaxation, and sensory enjoyment. Every detail has been carefully designed to offer comfort and harmony, from the choice of materials to the interior layout—spacious, bright, and functional. Each residence is thoughtfully divided into day and night areas, promoting both social living and privacy.

The apartments, ranging from 200 m² to an impressive 612 m² in the case of the two-story penthouse, feature open living rooms with large windows, fully equipped kitchens with state-of-the-art appliances, expansive terraces with sea views, and suites with en-suite bathrooms, all finished to the highest standards. The interior aesthetic uses natural tones—white, sand, and earth—that reflect the island's landscape and create a warm, serene ambiance.