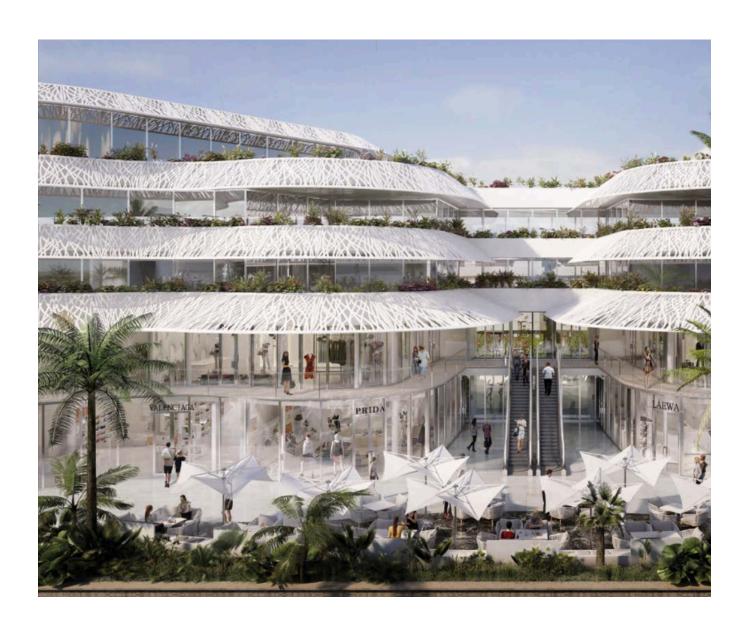

## DESCRIPTION

This exclusive residential complex, located on the only available seafront plot along Paseo Juan Carlos I, offers an elegant and modern architectural concept. Inspired by Ibiza's unique light, they have created a contemporary building with striking overhangs and a distinctive façade that captures the essence of the White Island.

The apartments, ranging from 200 m² to an impressive 612 m² in the case of the two-story penthouse, feature open living rooms with large windows, fully equipped kitchens with state-of-the-art appliances, expansive terraces with sea views, and suites with en-suite bathrooms, all finished to the highest standards. The interior aesthetic uses natural tones—white, sand, and earth—that reflect the island's landscape and create a warm, serene ambiance.

Security is guaranteed through a video surveillance system, video intercom, and touch-screen access controls in communal areas. Landscaping, designed to integrates native Mediterranean plants and flowers into both ground-level and elevated green spaces, seamlessly blending nature with architecture and promoting biodiversity.