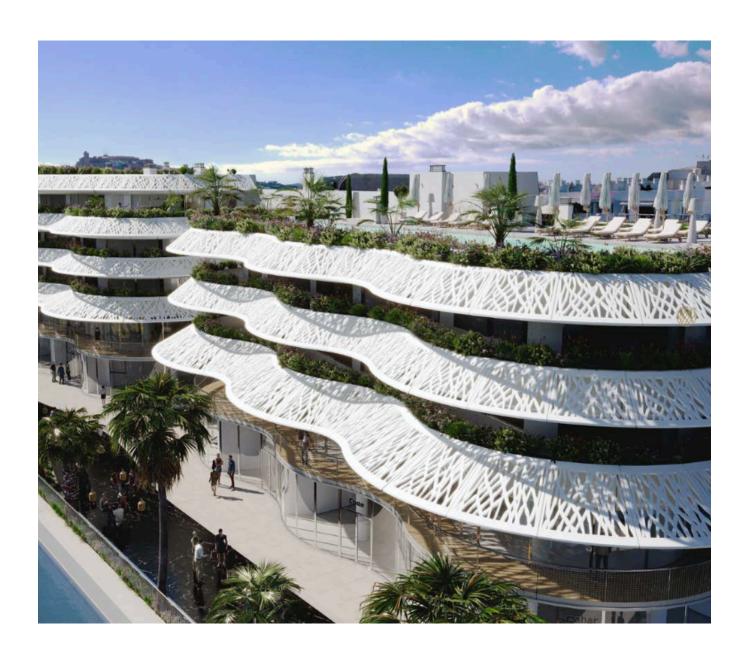

## DESCRIPTION

This exclusive residential complex, located on the only available seafront plot along Paseo Juan Carlos I, offers an elegant and modern architectural concept. Inspired by Ibiza's unique light, they have created a contemporary building with striking overhangs and a distinctive façade that captures the essence of the White Island.

The apartments, ranging from 200 m² to an impressive 612 m² in the case of the two-story penthouse, feature open living rooms with large windows, fully equipped kitchens with state-of-the-art appliances, expansive terraces with sea views, and suites with en-suite bathrooms, all finished to the highest standards. The interior aesthetic uses natural tones—white, sand, and earth—that reflect the island's landscape and create a warm, serene ambiance.

Sustainability is a core value of the project. The apartments' orientation, the use of lattice sunshades, natural cross-ventilation, and solar-protective glazing reduce energy consumption and enhance thermal efficiency. Eco-friendly construction materials ensure a responsible and environmentally conscious build.