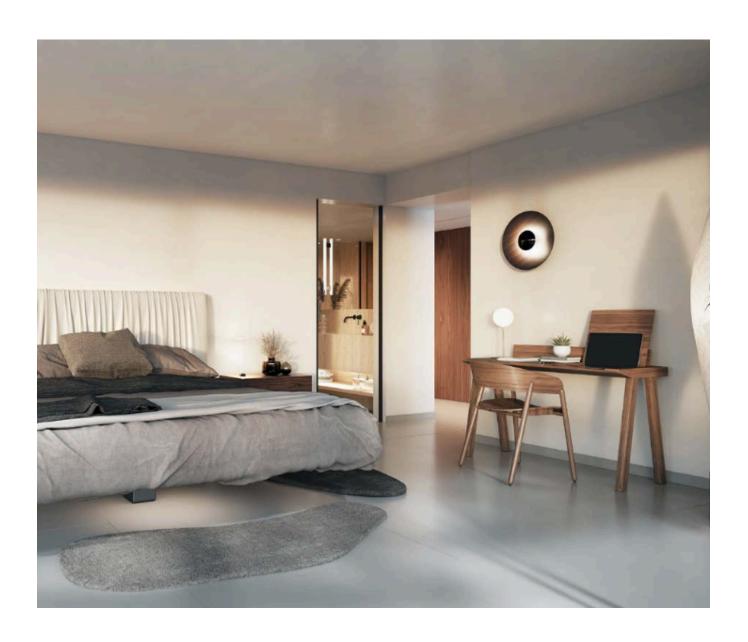

The apartments, ranging from 200 m² to an impressive 612 m² in the case of the two-story penthouse, feature open living rooms with large windows, fully equipped kitchens with state-of-the-art appliances, expansive terraces with sea views, and suites with en-suite bathrooms, all finished to the highest standards. The interior aesthetic uses natural tones—white, sand, and earth—that reflect the island's landscape and create a warm, serene ambiance.

Technology and comfort come together with advanced home automation systems that allow residents to control lighting, climate, underfloor heating, and more. Each unit is also pre-installed for motorized curtains and other smart features.