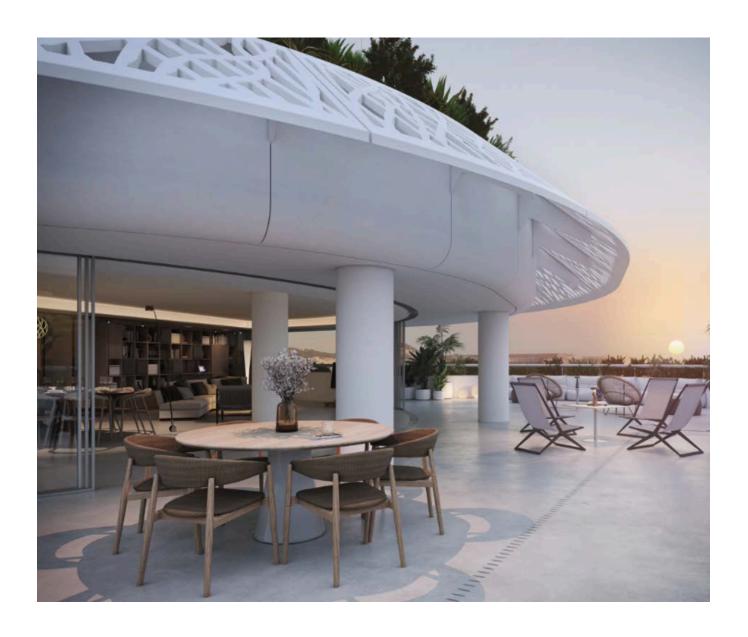

The apartments, ranging from 200 m² to an impressive 612 m² in the case of the two-story penthouse, feature open living rooms with large windows, fully equipped kitchens with state-of-the-art appliances, expansive terraces with sea views, and suites with en-suite bathrooms, all finished to the highest standards. The interior aesthetic uses natural tones—white, sand, and earth—that reflect the island's landscape and create a warm, serene ambiance.

The rooftop features a spectacular saltwater swimming pool with next-generation temperature control and a solarium. Each resident enjoys a private, furnished chill-out area with exclusive amenities, allowing for full privacy and comfort in an open setting. The organically shaped pool, finished in natural quartz, adds a unique touch and reinforces the exclusivity and sustainability of the project.