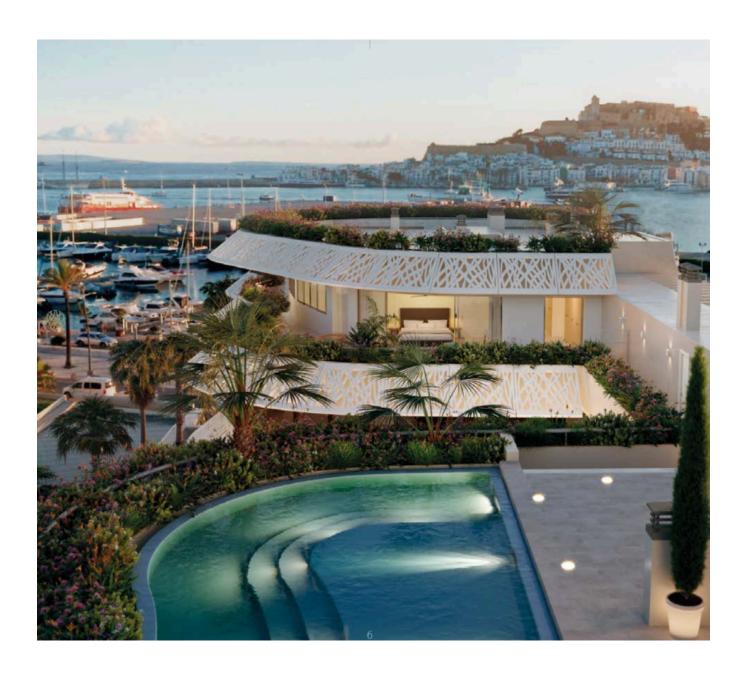

The apartments, ranging from 200 m² to an impressive 612 m² in the case of the two-story penthouse, feature open living rooms with large windows, fully equipped kitchens with state-of-the-art appliances, expansive terraces with sea views, and suites with en-suite bathrooms, all finished to the highest standards. The interior aesthetic uses natural tones—white, sand, and earth—that reflect the island's landscape and create a warm, serene ambiance.

Technology and comfort come together with advanced home automation systems that allow residents to control lighting, climate, underfloor heating, and more. Each unit is also pre-installed for motorized curtains and other smart features.

The rooftop features a spectacular saltwater swimming pool with next-generation temperature control and a solarium. Each resident enjoys a private, furnished chill-out area with exclusive amenities, allowing for full privacy and comfort in an open setting. The organically shaped pool, finished in natural quartz, adds a unique touch and reinforces the exclusivity and sustainability of the project.