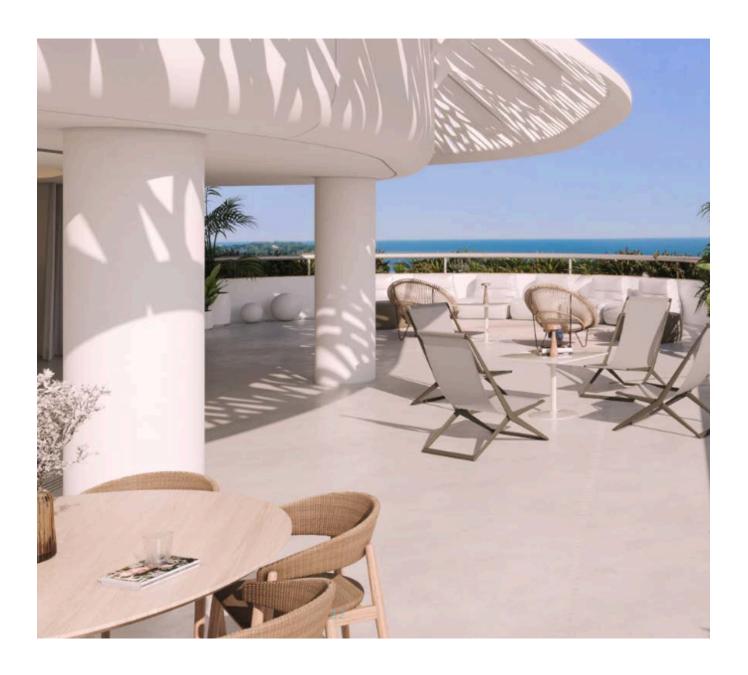

The apartments, ranging from 200 m² to an impressive 612 m² in the case of the two-story penthouse, feature open living rooms with large windows, fully equipped kitchens with state-of-the-art appliances, expansive terraces with sea views, and suites with en-suite bathrooms, all finished to the highest standards. The interior aesthetic uses natural tones—white, sand, and earth—that reflect the island's landscape and create a warm, serene ambiance.

The rooftop features a spectacular saltwater swimming pool with next-generation temperature control and a solarium. Each resident enjoys a private, furnished chill-out area with exclusive amenities, allowing for full privacy and comfort in an open setting. The organically shaped pool, finished in natural quartz, adds a unique touch and reinforces the exclusivity and sustainability of the project.