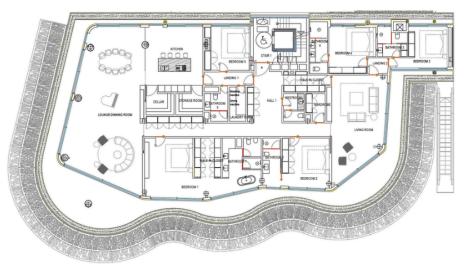

## **GENERAL INFORMATION**

Category:

Location: Paseo Juan Carlos I Area:

N. Bedroom: 5 N. Bathroom: 5+1 M $^2$  Property:  $M^2$  Inside:  $400m^2$ 

| Walk-in-closed 2        |                  |
|-------------------------|------------------|
|                         |                  |
|                         |                  |
|                         |                  |
|                         |                  |
|                         |                  |
|                         |                  |
|                         |                  |
|                         |                  |
|                         |                  |
|                         |                  |
| Lounge - dinning room   |                  |
|                         |                  |
|                         |                  |
| Storage room            |                  |
| Landing 1               |                  |
| Landing 2               |                  |
|                         |                  |
|                         |                  |
|                         |                  |
|                         |                  |
| Enclosed area           |                  |
|                         |                  |
|                         |                  |
| COMMUNITY AR            | EA               |
|                         |                  |
| Sunbeds - Solarium Area | 318,96<br>534.18 |
|                         |                  |