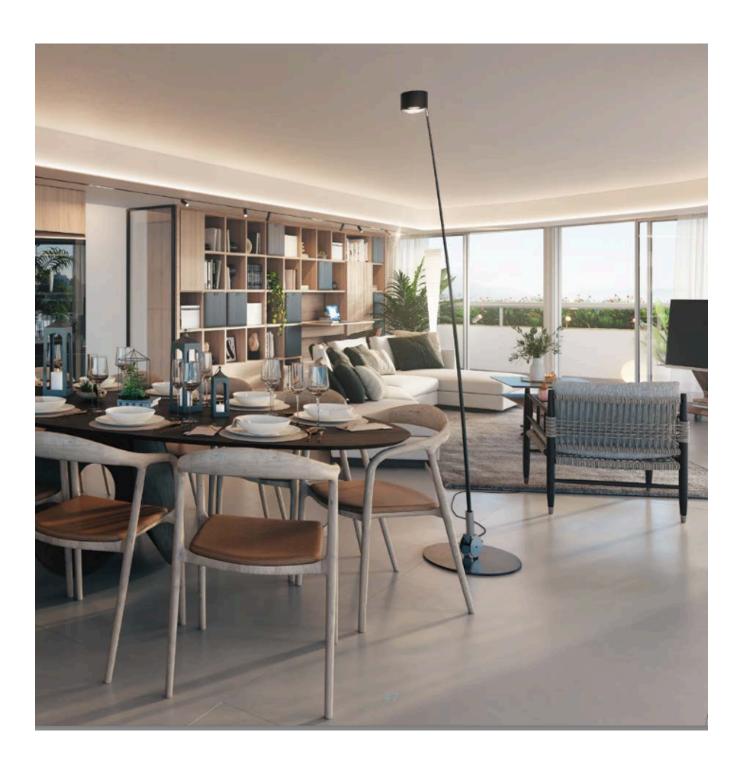

The development is conceived as a sanctuary of well-being, relaxation, and sensory enjoyment. Every detail has been carefully designed to offer comfort and harmony, from the choice of materials to the interior layout—spacious, bright, and functional. Each residence is thoughtfully divided into day and night areas, promoting both social living and privacy.

The apartments, ranging from 200 m² to an impressive 612 m² in the case of the two-story penthouse, feature open living rooms with large windows, fully equipped kitchens with state-of-the-art appliances, expansive terraces with sea views, and suites with en-suite bathrooms, all finished to the highest standards. The interior aesthetic uses natural tones—white, sand, and earth—that reflect the island's landscape and create a warm, serene ambiance.

Technology and comfort come together with advanced home automation systems that allow residents to control lighting, climate, underfloor heating, and more. Each unit is also pre-installed for motorized curtains and other smart features.