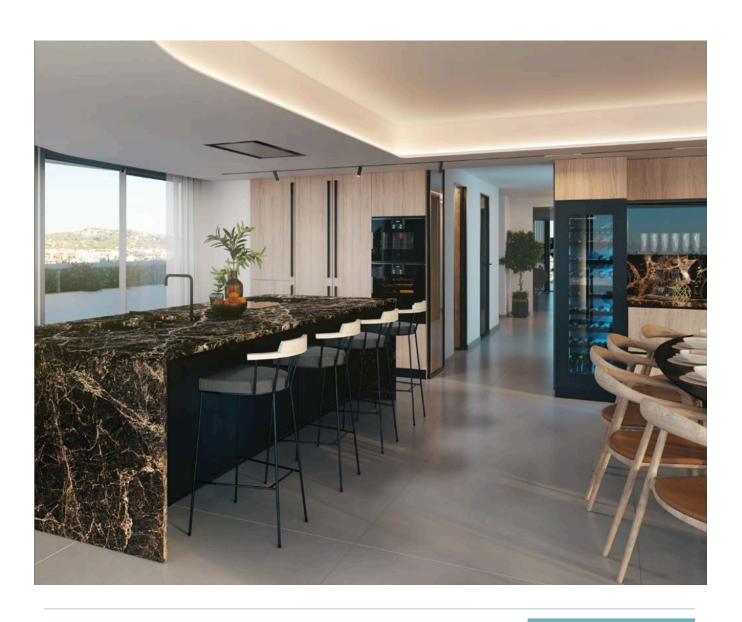

The apartments, ranging from 200 m² to an impressive 612 m² in the case of the two-story penthouse, feature open living rooms with large windows, fully equipped kitchens with state-of-the-art appliances, expansive terraces with sea views, and suites with en-suite bathrooms, all finished to the highest standards. The interior aesthetic uses natural tones—white, sand, and earth—that reflect the island's landscape and create a warm, serene ambiance.

Sustainability is a core value of the project. The apartments' orientation, the use of lattice sunshades, natural cross-ventilation, and solar-protective glazing reduce energy consumption and enhance thermal efficiency. Eco-friendly construction materials ensure a responsible and environmentally conscious build.