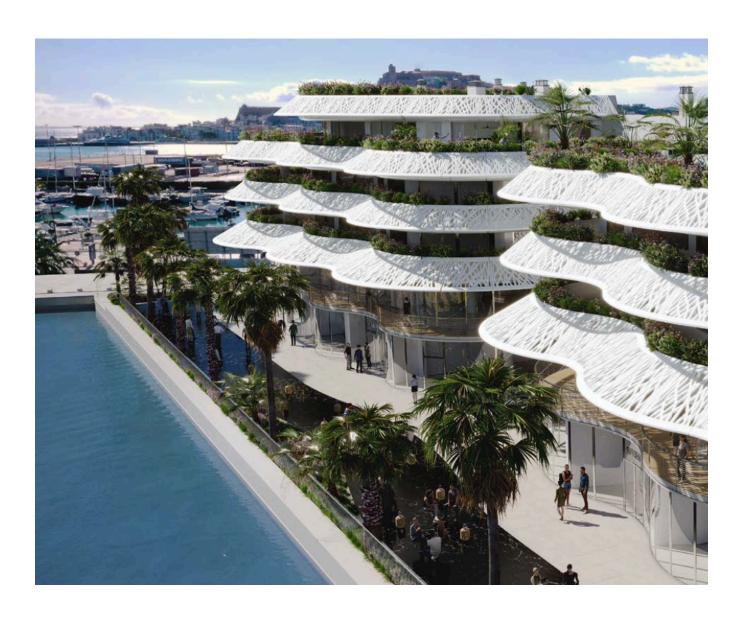

## DESCRIPTION

This exclusive residential complex, located on the only available seafront plot along Paseo Juan Carlos I, offers an elegant and modern architectural concept. Inspired by Ibiza's unique light, they have created a contemporary building with striking overhangs and a distinctive façade that captures the essence of the White Island.

The development is conceived as a sanctuary of well-being, relaxation, and sensory enjoyment. Every detail has been carefully designed to offer comfort and harmony, from the choice of materials to the interior layout—spacious, bright, and functional. Each residence is thoughtfully divided into day and night areas, promoting both social living and privacy.

Sustainability is a core value of the project. The apartments' orientation, the use of lattice sunshades, natural cross-ventilation, and solar-protective glazing reduce energy consumption and enhance thermal efficiency. Eco-friendly construction materials ensure a responsible and environmentally conscious build.

Security is guaranteed through a video surveillance system, video intercom, and touch-screen access controls in communal areas. Landscaping, designed to integrates native Mediterranean plants and flowers into both ground-level and elevated green spaces, seamlessly blending nature with architecture and promoting biodiversity.