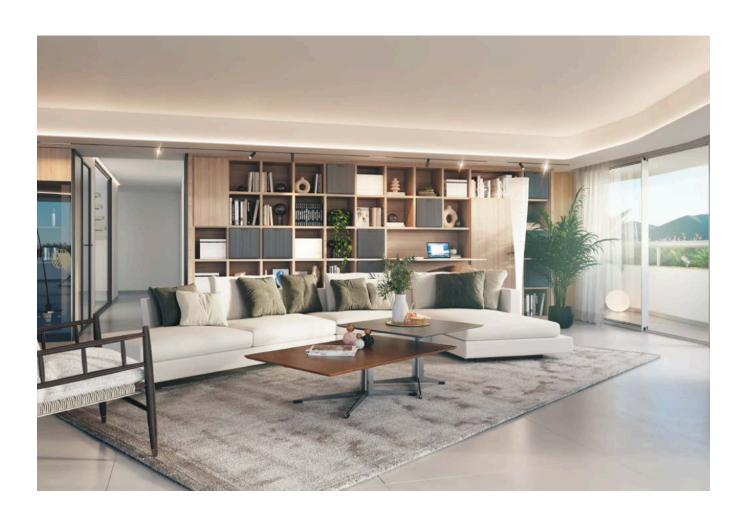

The development is conceived as a sanctuary of well-being, relaxation, and sensory enjoyment. Every detail has been carefully designed to offer comfort and harmony, from the choice of materials to the interior layout—spacious, bright, and functional. Each residence is thoughtfully divided into day and night areas, promoting both social living and privacy.

The apartments, ranging from 200 m² to an impressive 612 m² in the case of the two-story penthouse, feature open living rooms with large windows, fully equipped kitchens with state-of-the-art appliances, expansive terraces with sea views, and suites with en-suite bathrooms, all finished to the highest standards. The interior aesthetic uses natural tones—white, sand, and earth—that reflect the island's landscape and create a warm, serene ambiance.