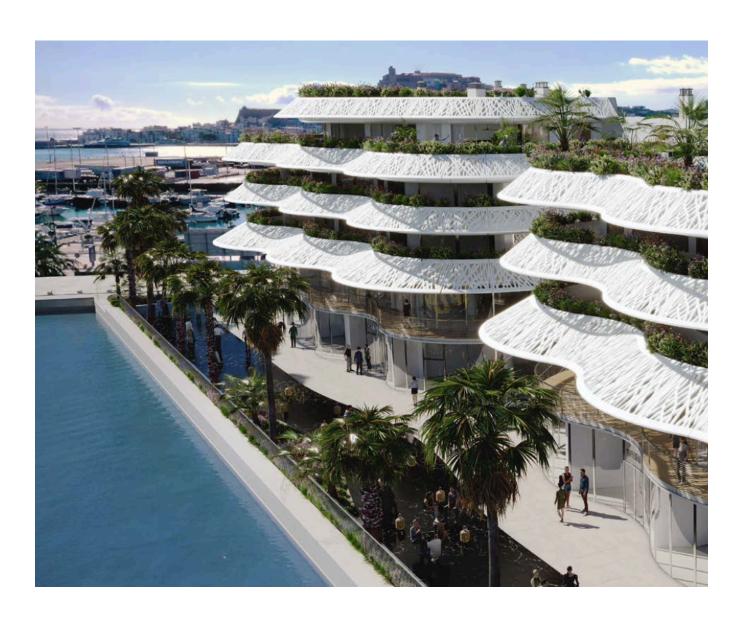

## DESCRIPTION

This exclusive residential complex, located on the only available seafront plot along Paseo Juan Carlos I, offers an elegant and modern architectural concept. Inspired by Ibiza's unique light, they have created a contemporary building with striking overhangs and a distinctive façade that captures the essence of the White Island.

Sustainability is a core value of the project. The apartments' orientation, the use of lattice sunshades, natural cross-ventilation, and solar-protective glazing reduce energy consumption and enhance thermal efficiency. Eco-friendly construction materials ensure a responsible and environmentally conscious build.

Security is guaranteed through a video surveillance system, video intercom, and touch-screen access controls in communal areas. Landscaping, designed to integrates native Mediterranean plants and flowers into both ground-level and elevated green spaces, seamlessly blending nature with architecture and promoting biodiversity.

The rooftop features a spectacular saltwater swimming pool with next-generation temperature control and a solarium. Each resident enjoys a private, furnished chill-out area with exclusive amenities, allowing for full privacy and comfort in an open setting. The organically shaped pool, finished in natural quartz, adds a unique touch and reinforces the exclusivity and sustainability of the project.