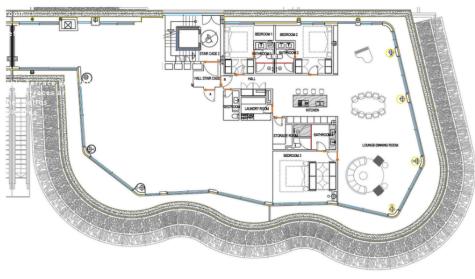

|   | SURFACE TAB                                                                   | LE                  |
|---|-------------------------------------------------------------------------------|---------------------|
|   |                                                                               | 6,80m <sup>2</sup>  |
|   | Bedroom 1                                                                     |                     |
|   | Bedroom 2                                                                     |                     |
|   |                                                                               |                     |
|   |                                                                               |                     |
|   |                                                                               |                     |
|   |                                                                               |                     |
|   | Living - dinning room                                                         |                     |
|   |                                                                               | 23,85m <sup>2</sup> |
|   | Storage room                                                                  |                     |
|   |                                                                               |                     |
| A |                                                                               |                     |
|   |                                                                               |                     |
|   |                                                                               |                     |
| 5 |                                                                               |                     |
|   |                                                                               |                     |
| / | COMMUNITY AREA  Pool 215,22m² Sunbeds - Solarium Area 318,96m² TOTAL 534,18m² |                     |