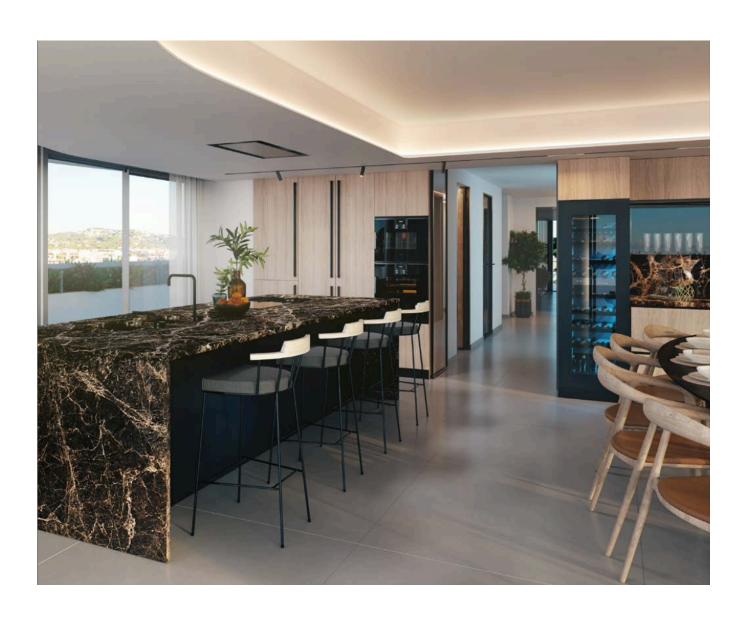

The apartments, ranging from 200 m² to an impressive 612 m² in the case of the two-story penthouse, feature open living rooms with large windows, fully equipped kitchens with state-of-theart appliances, expansive terraces with sea views, and suites with en-suite bathrooms, all finished to the highest standards. The interior aesthetic uses natural tones—white, sand, and earth—that reflect the island's landscape and create a warm, serene ambiance.

Technology and comfort come together with advanced home automation systems that allow residents to control lighting, climate, underfloor heating, and more. Each unit is also pre-installed for motorized curtains and other smart features.