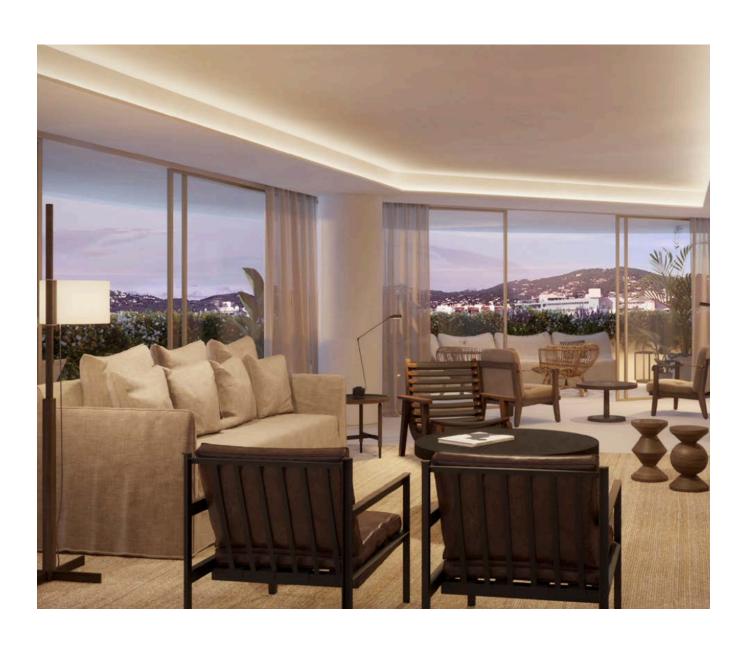

The development is conceived as a sanctuary of well-being, relaxation, and sensory enjoyment. Every detail has been carefully designed to offer comfort and harmony, from the choice of materials to the interior layout—spacious, bright, and functional. Each residence is thoughtfully divided into day and night areas, promoting both social living and privacy.

The apartments, ranging from 200 m² to an impressive 612 m² in the case of the two-story penthouse, feature open living rooms with large windows, fully equipped kitchens with state-of-theart appliances, expansive terraces with sea views, and suites with en-suite bathrooms, all finished to the highest standards. The interior aesthetic uses natural tones—white, sand, and earth—that reflect the island's landscape and create a warm, serene ambiance.