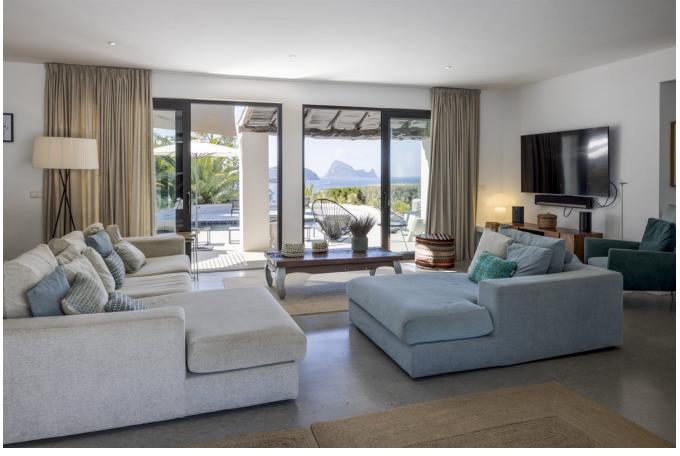

Designed with both intelligence and aesthetics in mind, the villa boasts a layout that seamlessly blends sophistication with functionality. Sun-drenched living spaces illuminated by expansive windows offer a serene escape from Ibiza's sun-drenched summers. The ground floor hosts a sumptuously appointed master suite, affording sweeping vistas of the sea and Es Vedra, ensuring every morning begins with an awe-inspiring panorama.

Within the main residence, four additional bedrooms, each adorned with its own en-suite bath, air conditioning, and ample storage, promise luxurious comfort for family and guests alike. The kitchen, a focal point of conviviality, marries practicality with warmth, inviting culinary endeavors and social gatherings alike.