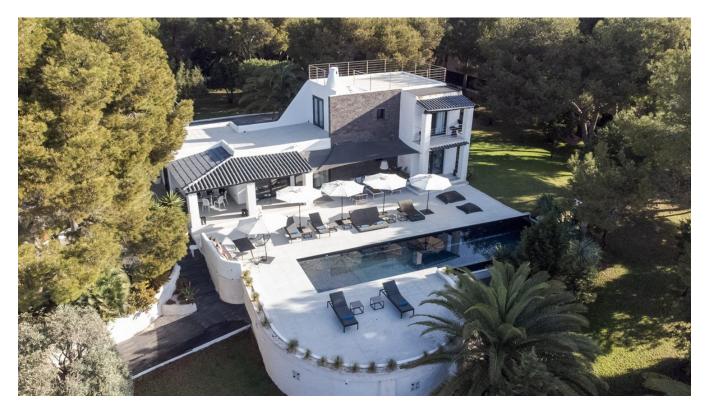

## **DESCRIPTION**

Perched gracefully on a hillside just 250 meters from the shoreline, this exquisite villa commands unparalleled views of the sparkling sea and the iconic Es Vedra. Surrounded by meticulously landscaped gardens, the residence is artfully positioned to maximize its breathtaking surroundings. Whether lounging beside the expansive multi-tiered pool or savoring meals with loved ones, the backdrop of Es Vedra rising majestically from the Mediterranean creates an ambiance of unrivaled tranquility.

Designed with both intelligence and aesthetics in mind, the villa boasts a layout that seamlessly blends sophistication with functionality. Sun-drenched living spaces illuminated by expansive windows offer a serene escape from Ibiza's sun-drenched summers. The ground floor hosts a sumptuously appointed master suite, affording sweeping vistas of the sea and Es Vedra, ensuring every morning begins with an awe-inspiring panorama.