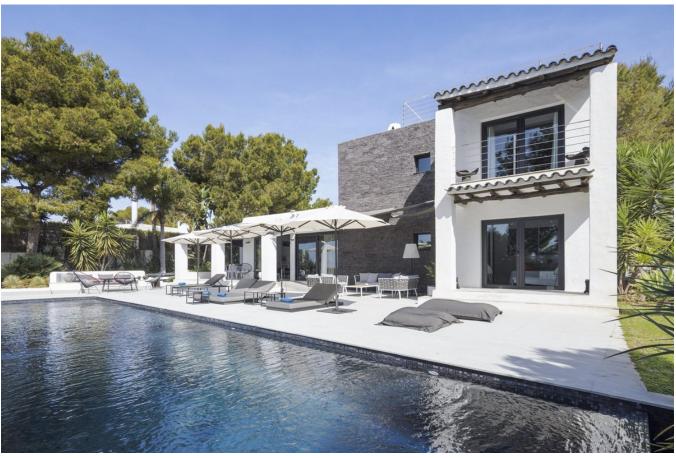

## **DESCRIPTION**

Perched gracefully on a hillside just 250 meters from the shoreline, this exquisite villa commands unparalleled views of the sparkling sea and the iconic Es Vedra. Surrounded by meticulously landscaped gardens, the residence is artfully positioned to maximize its breathtaking surroundings. Whether lounging beside the expansive multi-tiered pool or savoring meals with loved ones, the backdrop of Es Vedra rising majestically from the Mediterranean creates an ambiance of unrivaled tranquility.

Designed with both intelligence and aesthetics in mind, the villa boasts a layout that seamlessly blends sophistication with functionality. Sun-drenched living spaces illuminated by expansive windows offer a serene escape from Ibiza's sun-drenched summers. The ground floor hosts a sumptuously appointed master suite, affording sweeping vistas of the sea and Es Vedra, ensuring every morning begins with an awe-inspiring panorama.