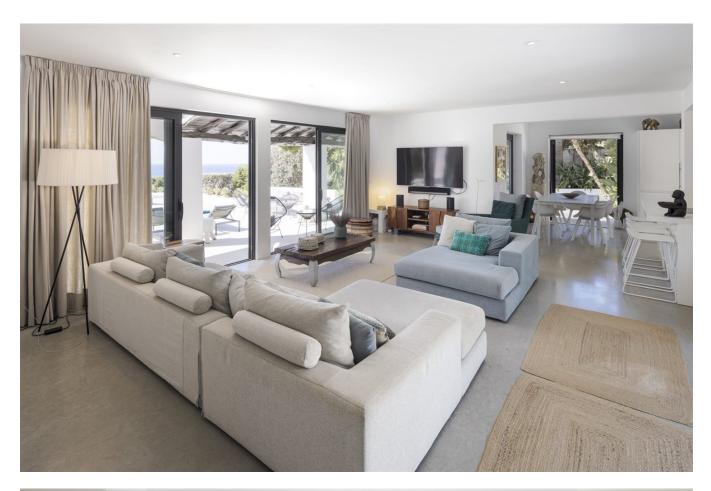

Designed with both intelligence and aesthetics in mind, the villa boasts a layout that seamlessly blends sophistication with functionality. Sun-drenched living spaces illuminated by expansive windows offer a serene escape from Ibiza's sun-drenched summers. The ground floor hosts a sumptuously appointed master suite, affording sweeping vistas of the sea and Es Vedra, ensuring every morning begins with an awe-inspiring panorama.

Within the main residence, four additional bedrooms, each adorned with its own en-suite bath, air conditioning, and ample storage, promise luxurious comfort for family and guests alike. The kitchen, a focal point of conviviality, marries practicality with warmth, inviting culinary endeavors and social gatherings alike.