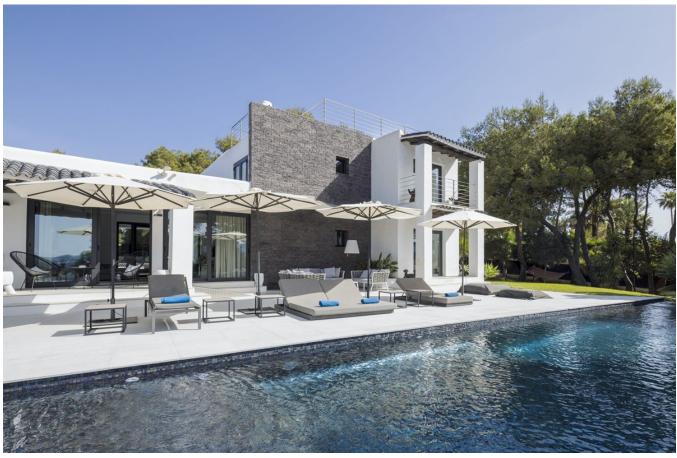

## **DESCRIPTION**

Perched gracefully on a hillside just 250 meters from the shoreline, this exquisite villa commands unparalleled views of the sparkling sea and the iconic Es Vedra. Surrounded by meticulously landscaped gardens, the residence is artfully positioned to maximize its breathtaking surroundings. Whether lounging beside the expansive multi-tiered pool or savoring meals with loved ones, the backdrop of Es Vedra rising majestically from the Mediterranean creates an ambiance of unrivaled tranquility.

Designed with both intelligence and aesthetics in mind, the villa boasts a layout that seamlessly blends sophistication with functionality. Sun-drenched living spaces illuminated by expansive windows offer a serene escape from Ibiza's sun-drenched summers. The ground floor hosts a sumptuously appointed master suite, affording sweeping vistas of the sea and Es Vedra, ensuring every morning begins with an awe-inspiring panorama.