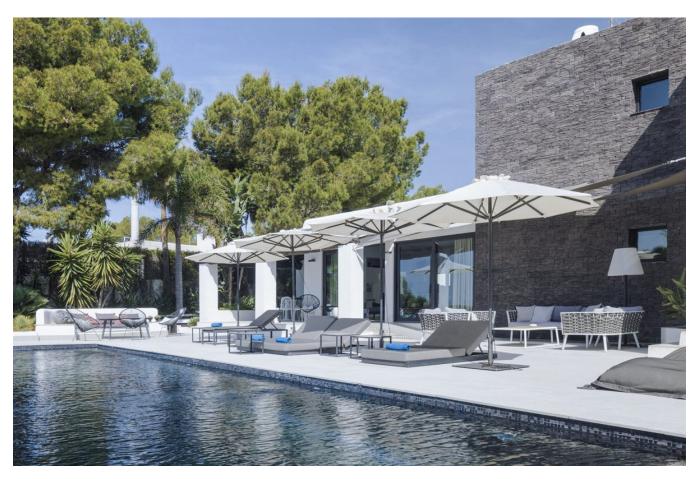

## **DESCRIPTION**

Perched gracefully on a hillside just 250 meters from the shoreline, this exquisite villa commands unparalleled views of the sparkling sea and the iconic Es Vedra. Surrounded by meticulously landscaped gardens, the residence is artfully positioned to maximize its breathtaking surroundings. Whether lounging beside the expansive multi-tiered pool or savoring meals with loved ones, the backdrop of Es Vedra rising majestically from the Mediterranean creates an ambiance of unrivaled tranquility.

Designed with both intelligence and aesthetics in mind, the villa boasts a layout that seamlessly blends sophistication with functionality. Sun-drenched living spaces illuminated by expansive windows offer a serene escape from Ibiza's sun-drenched summers. The ground floor hosts a sumptuously appointed master suite, affording sweeping vistas of the sea and Es Vedra, ensuring every morning begins with an awe-inspiring panorama.