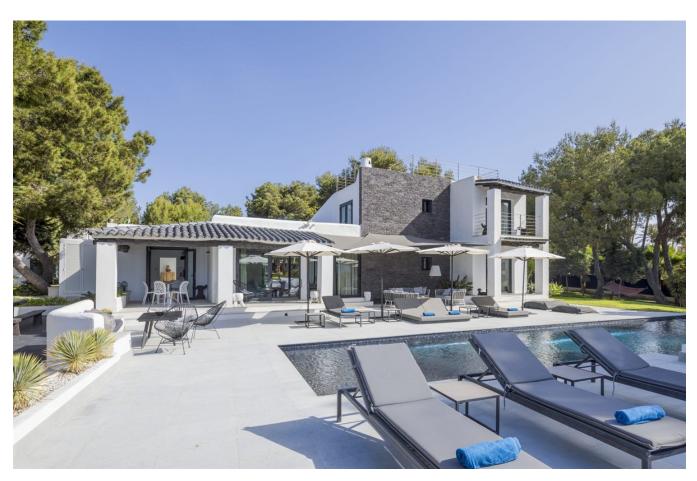

## **DESCRIPTION**

Perched gracefully on a hillside just 250 meters from the shoreline, this exquisite villa commands unparalleled views of the sparkling sea and the iconic Es Vedra. Surrounded by meticulously landscaped gardens, the residence is artfully positioned to maximize its breathtaking surroundings. Whether lounging beside the expansive multi-tiered pool or savoring meals with loved ones, the backdrop of Es Vedra rising majestically from the Mediterranean creates an ambiance of unrivaled tranquility.

Within the main residence, four additional bedrooms, each adorned with its own en-suite bath, air conditioning, and ample storage, promise luxurious comfort for family and guests alike. The kitchen, a focal point of conviviality, marries practicality with warmth, inviting culinary endeavors and social gatherings alike.