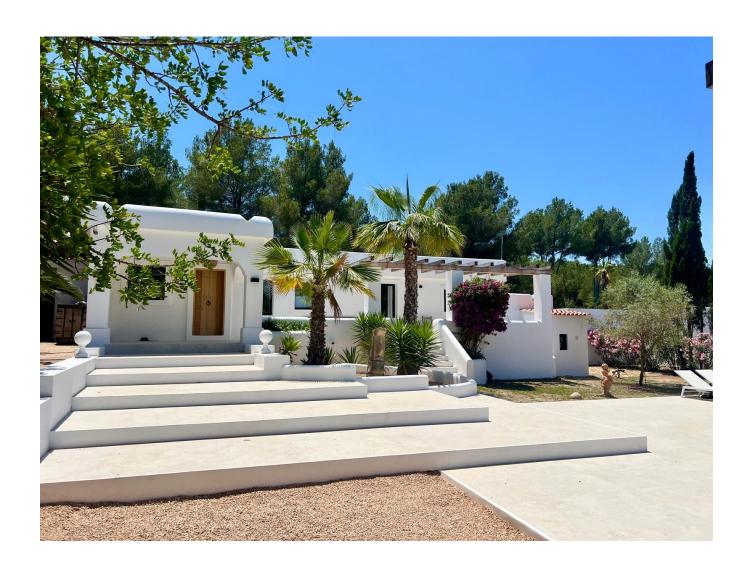

## **DESCRIPTION**

Nestled on the tranquil Camino Viejo, between Jesús and Santa Eulària, this beautifully renovated finca offers a serene retreat in the heart of Ibiza. Spread across a generous 4,600 m² plot, the 255 m² home exudes authentic charm and modern comfort, providing a rare blend of privacy and convenience.

Surrounded by lush fruit trees and verdant gardens, the finca invites outdoor living at its finest. A tranquil pool area and secluded terrace behind the house offer peaceful spots for relaxation and contemplation, embodying the essence of Ibiza's relaxed lifestyle. Renovated with meticulous attention to detail, the property features rustic accents and high-quality materials throughout, enhancing its traditional Ibiza character. Ample parking adds practicality, making it an ideal choice for families and hosts alike.