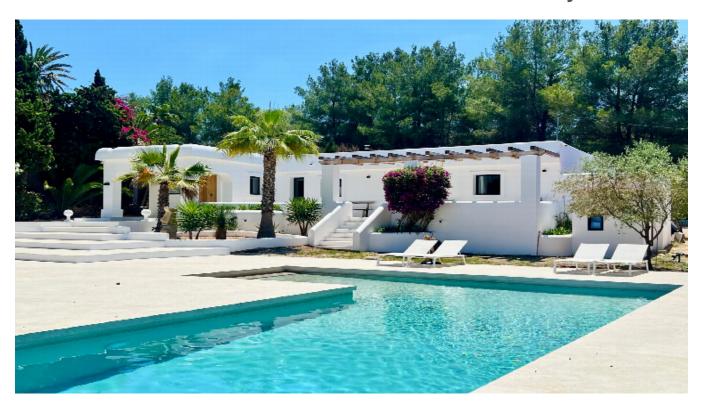

## **DESCRIPTION**

Nestled on the tranquil Camino Viejo, between Jesús and Santa Eulària, this beautifully renovated finca offers a serene retreat in the heart of Ibiza. Spread across a generous 4,600 m² plot, the 255 m² home exudes authentic charm and modern comfort, providing a rare blend of privacy and convenience.

Surrounded by lush fruit trees and verdant gardens, the finca invites outdoor living at its finest. A tranquil pool area and secluded terrace behind the house offer peaceful spots for relaxation and contemplation, embodying the essence of Ibiza's relaxed lifestyle. Renovated with meticulous attention to detail, the property features rustic accents and high-quality materials throughout, enhancing its traditional Ibiza character. Ample parking adds practicality, making it an ideal choice for families and hosts alike.