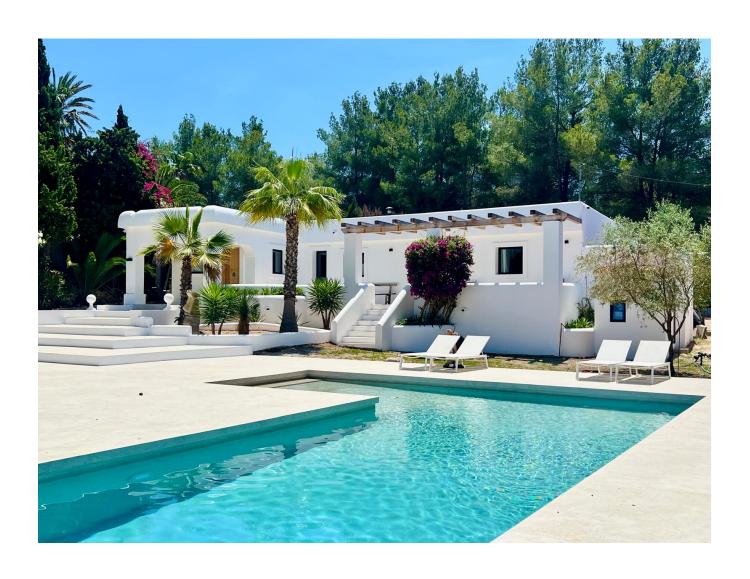

## **DESCRIPTION**

Nestled on the tranquil Camino Viejo, between Jesús and Santa Eulària, this beautifully renovated finca offers a serene retreat in the heart of Ibiza. Spread across a generous 4,600 m² plot, the 255 m² home exudes authentic charm and modern comfort, providing a rare blend of privacy and convenience.

Surrounded by lush fruit trees and verdant gardens, the finca invites outdoor living at its finest. A tranquil pool area and secluded terrace behind the house offer peaceful spots for relaxation and contemplation, embodying the essence of Ibiza's relaxed lifestyle. Renovated with meticulous attention to detail, the property features rustic accents and high-quality materials throughout, enhancing its traditional Ibiza character. Ample parking adds practicality, making it an ideal choice for families and hosts alike.