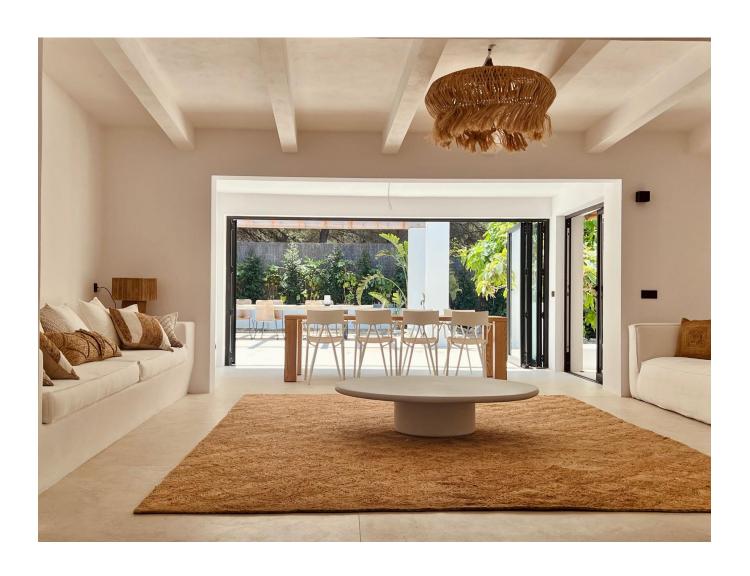

## **DESCRIPTION**

Nestled on the tranquil Camino Viejo, between Jesús and Santa Eulària, this beautifully renovated finca offers a serene retreat in the heart of Ibiza. Spread across a generous 4,600 m² plot, the 255 m² home exudes authentic charm and modern comfort, providing a rare blend of privacy and convenience.

Surrounded by lush fruit trees and verdant gardens, the finca invites outdoor living at its finest. A tranquil pool area and secluded terrace behind the house offer peaceful spots for relaxation and contemplation, embodying the essence of Ibiza's relaxed lifestyle. Renovated with meticulous attention to detail, the property features rustic accents and high-quality materials throughout, enhancing its traditional Ibiza character. Ample parking adds practicality, making it an ideal choice for families and hosts alike.

The heart of the home is its expansive, fully equipped kitchen, designed for both functionality and style. With its spacious layout and premium appliances, it caters perfectly to culinary enthusiasts and social gatherings, making every moment spent here a delight. This exceptional property offers a unique opportunity to own a piece of authentic Ibiza living, combining elegance, tranquility, and modern convenience in a coveted island location.