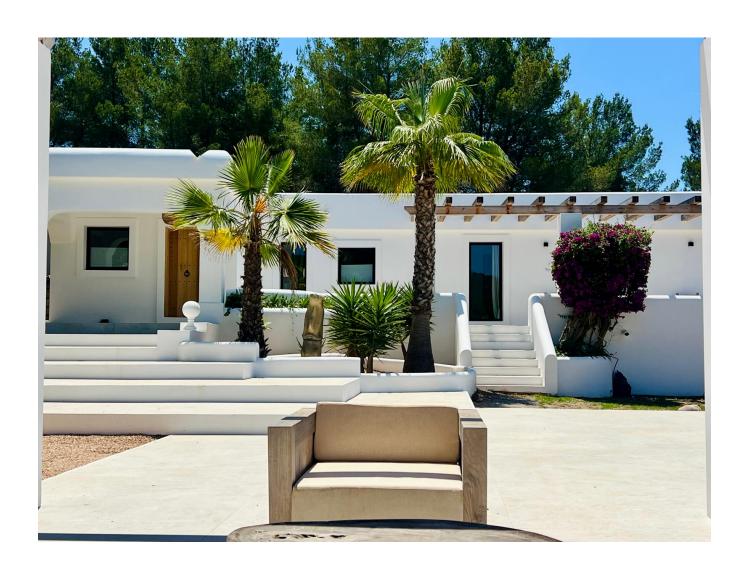

## **DESCRIPTION**

Nestled on the tranquil Camino Viejo, between Jesús and Santa Eulària, this beautifully renovated finca offers a serene retreat in the heart of Ibiza. Spread across a generous 4,600 m² plot, the 255 m² home exudes authentic charm and modern comfort, providing a rare blend of privacy and convenience.

Surrounded by lush fruit trees and verdant gardens, the finca invites outdoor living at its finest. A tranquil pool area and secluded terrace behind the house offer peaceful spots for relaxation and contemplation, embodying the essence of Ibiza's relaxed lifestyle. Renovated with meticulous attention to detail, the property features rustic accents and high-quality materials throughout, enhancing its traditional Ibiza character. Ample parking adds practicality, making it an ideal choice for families and hosts alike.