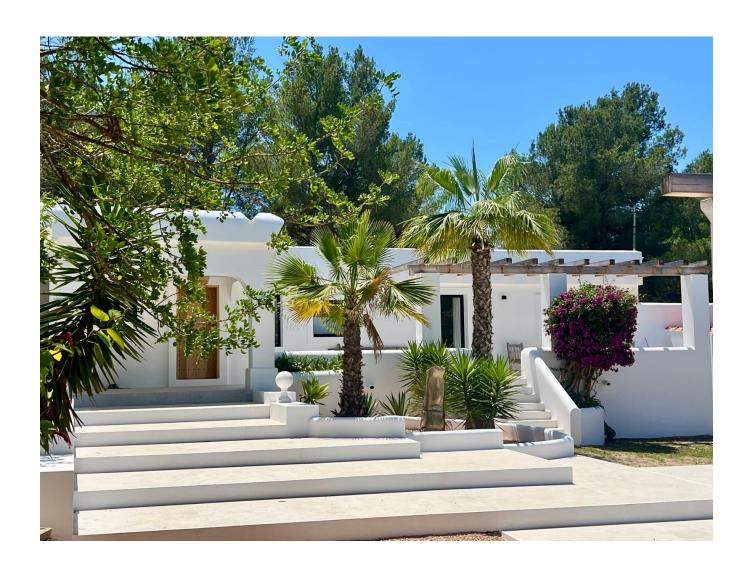

## **DESCRIPTION**

Nestled on the tranquil Camino Viejo, between Jesús and Santa Eulària, this beautifully renovated finca offers a serene retreat in the heart of Ibiza. Spread across a generous 4,600 m² plot, the 255 m² home exudes authentic charm and modern comfort, providing a rare blend of privacy and convenience.

Surrounded by lush fruit trees and verdant gardens, the finca invites outdoor living at its finest. A tranquil pool area and secluded terrace behind the house offer peaceful spots for relaxation and contemplation, embodying the essence of Ibiza's relaxed lifestyle. Renovated with meticulous attention to detail, the property features rustic accents and high-quality materials throughout, enhancing its traditional Ibiza character. Ample parking adds practicality, making it an ideal choice for families and hosts alike.