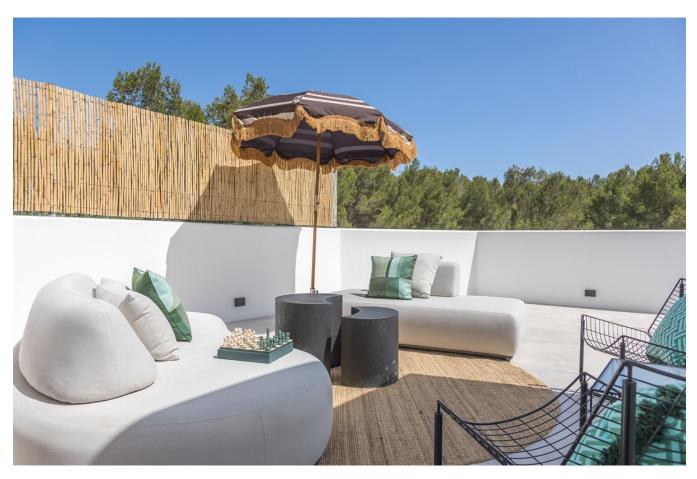

Renovated with meticulous attention to detail, Can Dimi boasts a cosy living room and an elegant interior that seamlessly blends modern sophistication with traditional Mediterranean charm. Underfloor heating ensures year-round comfort, while the outdoor bar and kitchen area, alongside the infinity pool, provide an ideal setting for entertaining and enjoying Ibiza's renowned climate.