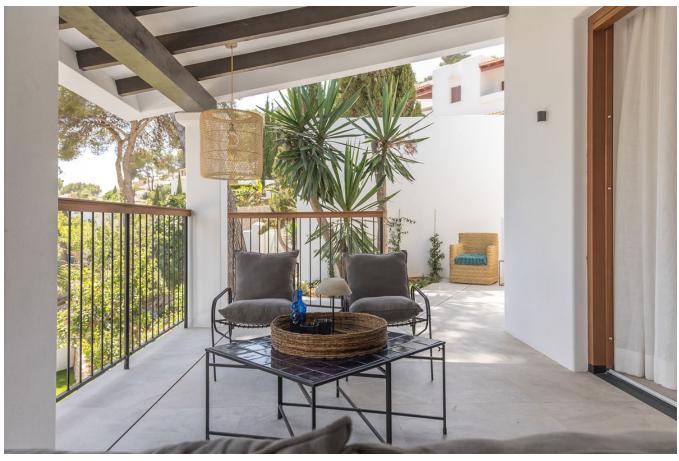

Renovated with meticulous attention to detail, Can Dimi boasts a cosy living room and an elegant interior that seamlessly blends modern sophistication with traditional Mediterranean charm. Underfloor heating ensures year-round comfort, while the outdoor bar and kitchen area, alongside the infinity pool, provide an ideal setting for entertaining and enjoying Ibiza's renowned climate.