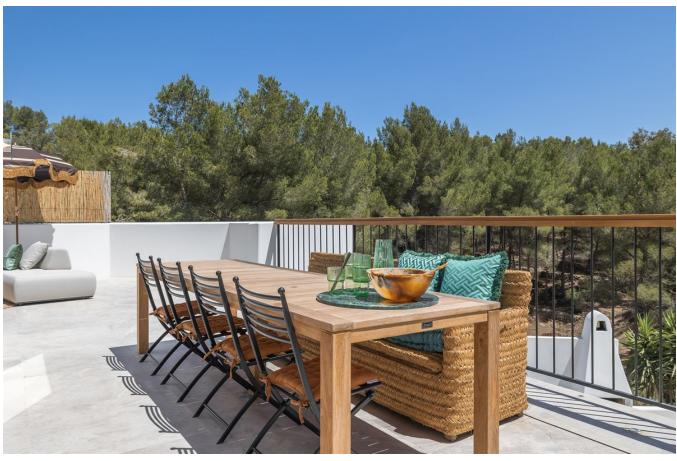

Renovated with meticulous attention to detail, Can Dimi boasts a cosy living room and an elegant interior that seamlessly blends modern sophistication with traditional Mediterranean charm. Underfloor heating ensures year-round comfort, while the outdoor bar and kitchen area, alongside the infinity pool, provide an ideal setting for entertaining and enjoying Ibiza's renowned climate.