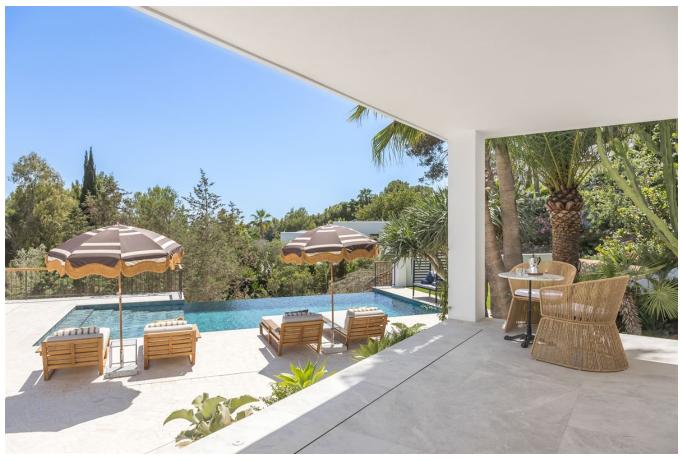

Renovated with meticulous attention to detail, Can Dimi boasts a cosy living room and an elegant interior that seamlessly blends modern sophistication with traditional Mediterranean charm. Underfloor heating ensures year-round comfort, while the outdoor bar and kitchen area, alongside the infinity pool, provide an ideal setting for entertaining and enjoying Ibiza's renowned climate.