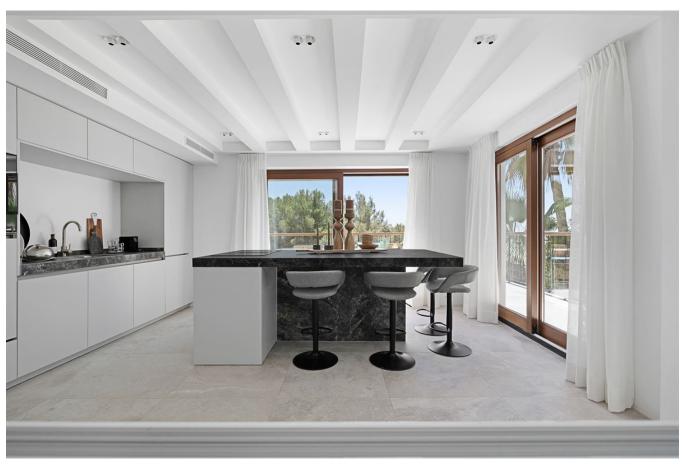

Renovated with meticulous attention to detail, Can Dimi boasts a cosy living room and an elegant interior that seamlessly blends modern sophistication with traditional Mediterranean charm. Underfloor heating ensures year-round comfort, while the outdoor bar and kitchen area, alongside the infinity pool, provide an ideal setting for entertaining and enjoying Ibiza's renowned climate.