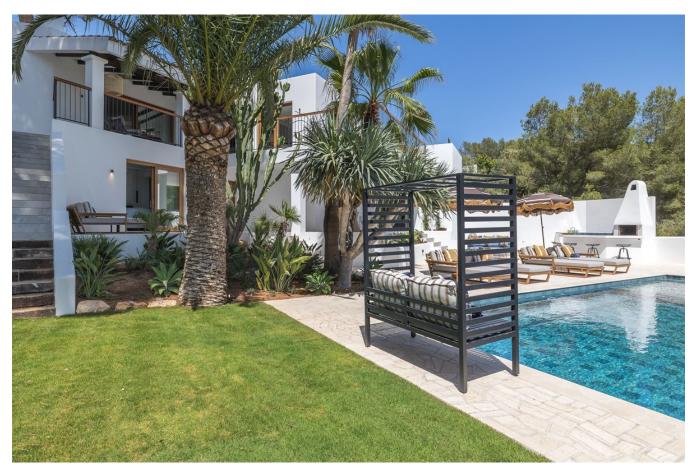

Renovated with meticulous attention to detail, Can Dimi boasts a cosy living room and an elegant interior that seamlessly blends modern sophistication with traditional Mediterranean charm. Underfloor heating ensures year-round comfort, while the outdoor bar and kitchen area, alongside the infinity pool, provide an ideal setting for entertaining and enjoying Ibiza's renowned climate.