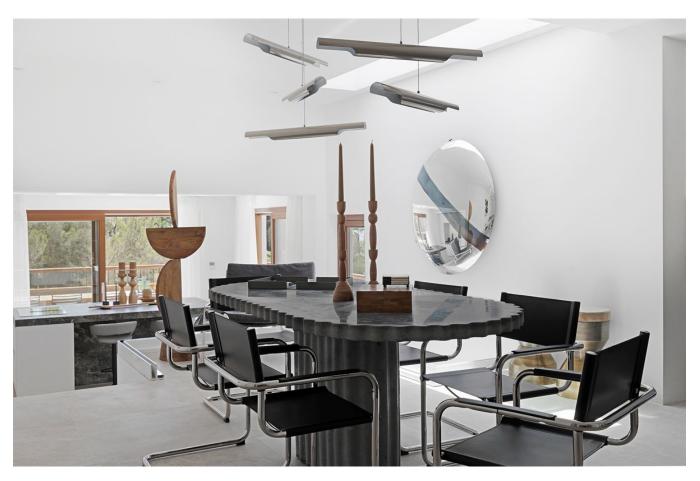

Renovated with meticulous attention to detail, Can Dimi boasts a cosy living room and an elegant interior that seamlessly blends modern sophistication with traditional Mediterranean charm. Underfloor heating ensures year-round comfort, while the outdoor bar and kitchen area, alongside the infinity pool, provide an ideal setting for entertaining and enjoying Ibiza's renowned climate.