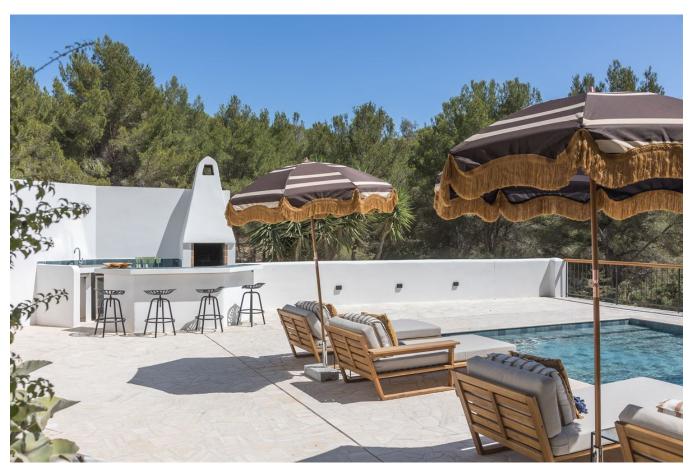

Renovated with meticulous attention to detail, Can Dimi boasts a cosy living room and an elegant interior that seamlessly blends modern sophistication with traditional Mediterranean charm. Underfloor heating ensures year-round comfort, while the outdoor bar and kitchen area, alongside the infinity pool, provide an ideal setting for entertaining and enjoying Ibiza's renowned climate.