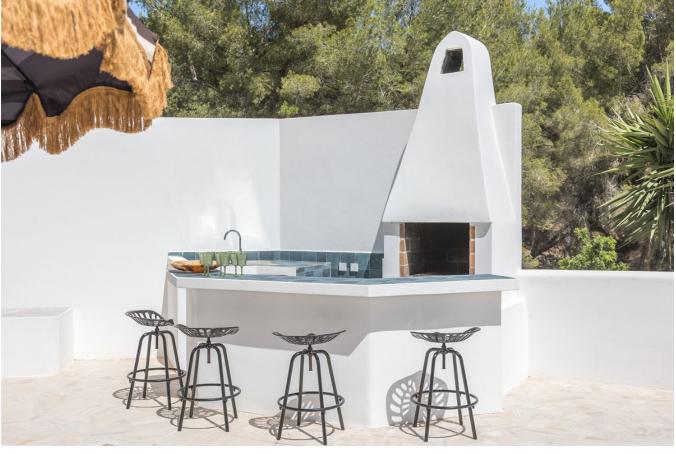

Renovated with meticulous attention to detail, Can Dimi boasts a cosy living room and an elegant interior that seamlessly blends modern sophistication with traditional Mediterranean charm. Underfloor heating ensures year-round comfort, while the outdoor bar and kitchen area, alongside the infinity pool, provide an ideal setting for entertaining and enjoying Ibiza's renowned climate.