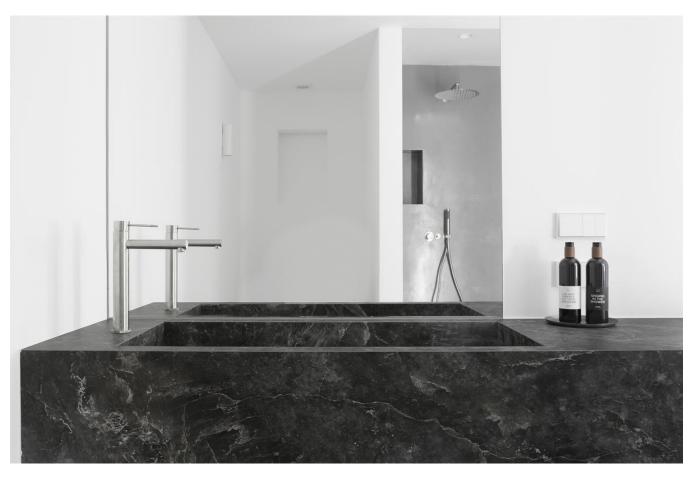

Renovated with meticulous attention to detail, Can Dimi boasts a cosy living room and an elegant interior that seamlessly blends modern sophistication with traditional Mediterranean charm. Underfloor heating ensures year-round comfort, while the outdoor bar and kitchen area, alongside the infinity pool, provide an ideal setting for entertaining and enjoying Ibiza's renowned climate.