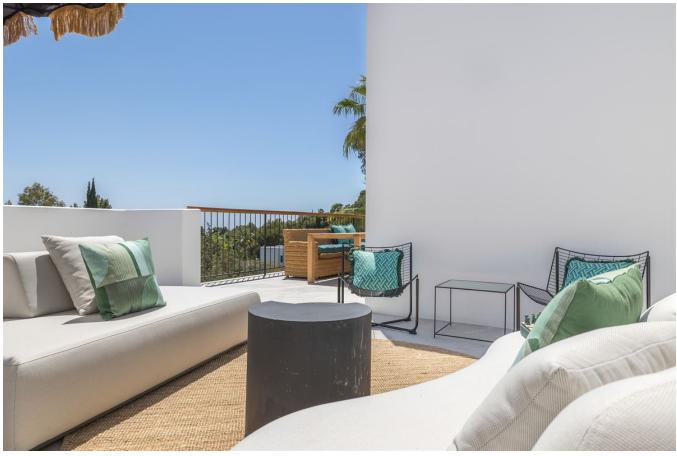

Renovated with meticulous attention to detail, Can Dimi boasts a cosy living room and an elegant interior that seamlessly blends modern sophistication with traditional Mediterranean charm. Underfloor heating ensures year-round comfort, while the outdoor bar and kitchen area, alongside the infinity pool, provide an ideal setting for entertaining and enjoying Ibiza's renowned climate.