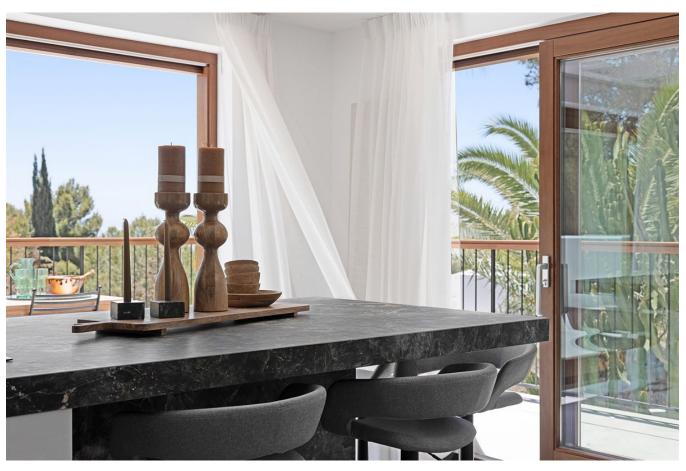

Renovated with meticulous attention to detail, Can Dimi boasts a cosy living room and an elegant interior that seamlessly blends modern sophistication with traditional Mediterranean charm. Underfloor heating ensures year-round comfort, while the outdoor bar and kitchen area, alongside the infinity pool, provide an ideal setting for entertaining and enjoying Ibiza's renowned climate.