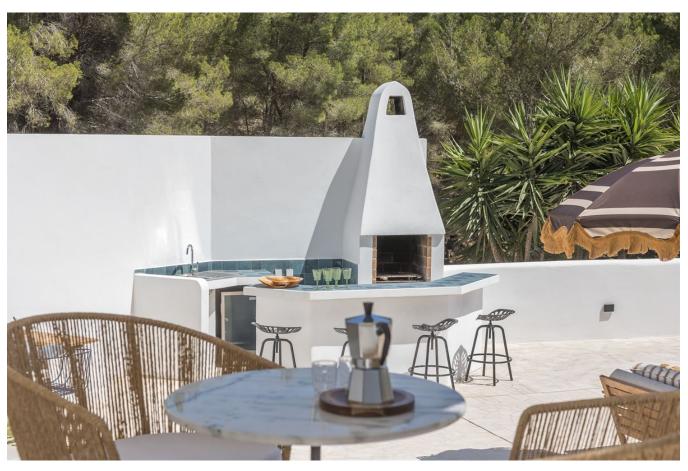

Renovated with meticulous attention to detail, Can Dimi boasts a cosy living room and an elegant interior that seamlessly blends modern sophistication with traditional Mediterranean charm. Underfloor heating ensures year-round comfort, while the outdoor bar and kitchen area, alongside the infinity pool, provide an ideal setting for entertaining and enjoying Ibiza's renowned climate.