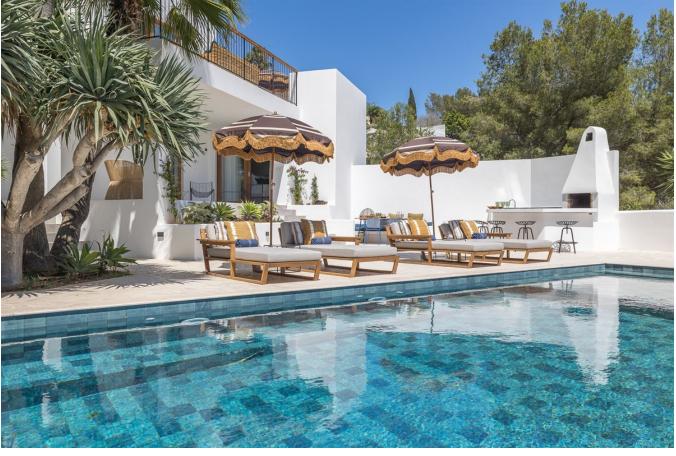

Renovated with meticulous attention to detail, Can Dimi boasts a cosy living room and an elegant interior that seamlessly blends modern sophistication with traditional Mediterranean charm. Underfloor heating ensures year-round comfort, while the outdoor bar and kitchen area, alongside the infinity pool, provide an ideal setting for entertaining and enjoying Ibiza's renowned climate.