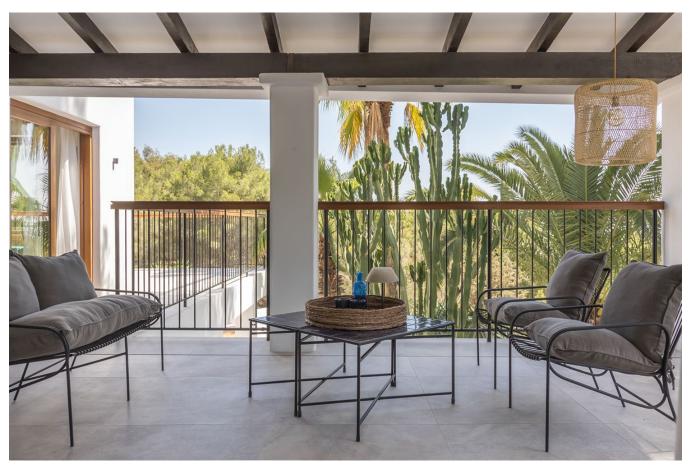

Renovated with meticulous attention to detail, Can Dimi boasts a cosy living room and an elegant interior that seamlessly blends modern sophistication with traditional Mediterranean charm. Underfloor heating ensures year-round comfort, while the outdoor bar and kitchen area, alongside the infinity pool, provide an ideal setting for entertaining and enjoying Ibiza's renowned climate.