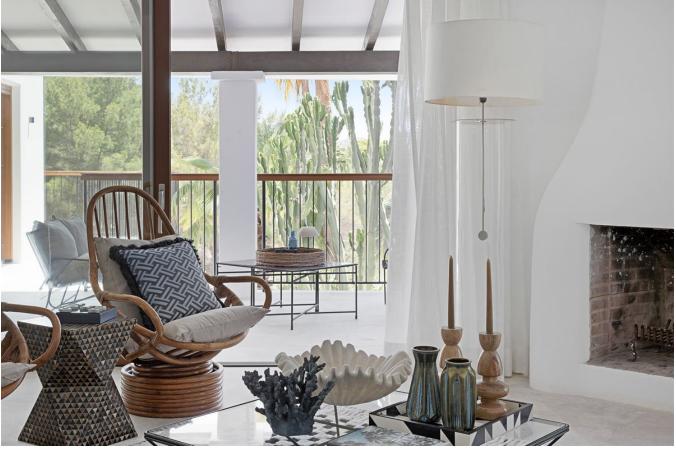

Renovated with meticulous attention to detail, Can Dimi boasts a cosy living room and an elegant interior that seamlessly blends modern sophistication with traditional Mediterranean charm. Underfloor heating ensures year-round comfort, while the outdoor bar and kitchen area, alongside the infinity pool, provide an ideal setting for entertaining and enjoying Ibiza's renowned climate.