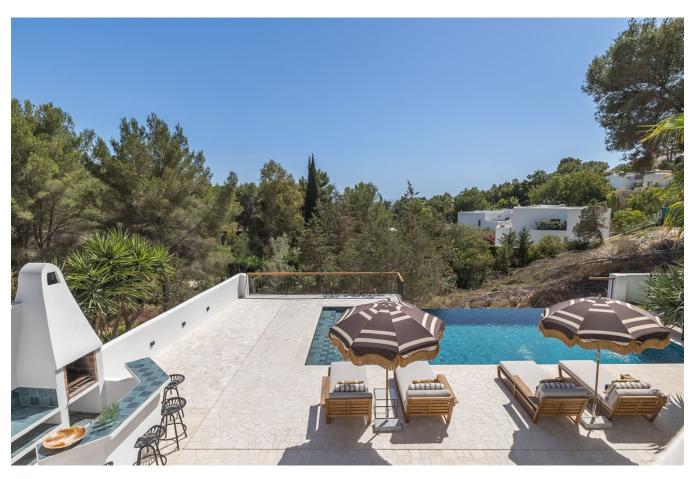

Renovated with meticulous attention to detail, Can Dimi boasts a cosy living room and an elegant interior that seamlessly blends modern sophistication with traditional Mediterranean charm. Underfloor heating ensures year-round comfort, while the outdoor bar and kitchen area, alongside the infinity pool, provide an ideal setting for entertaining and enjoying Ibiza's renowned climate.