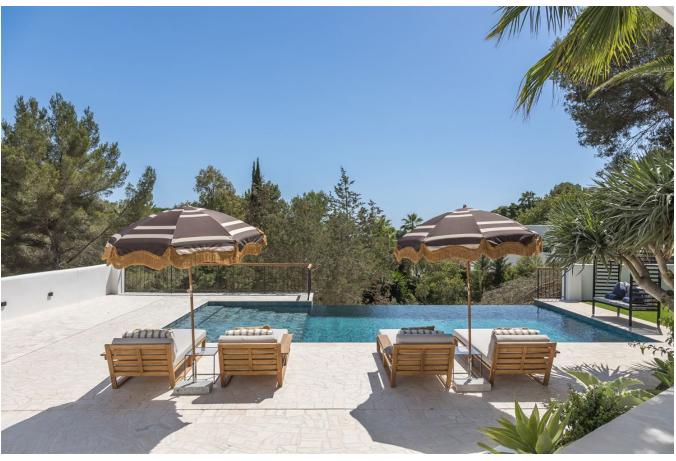

Renovated with meticulous attention to detail, Can Dimi boasts a cosy living room and an elegant interior that seamlessly blends modern sophistication with traditional Mediterranean charm. Underfloor heating ensures year-round comfort, while the outdoor bar and kitchen area, alongside the infinity pool, provide an ideal setting for entertaining and enjoying Ibiza's renowned climate.