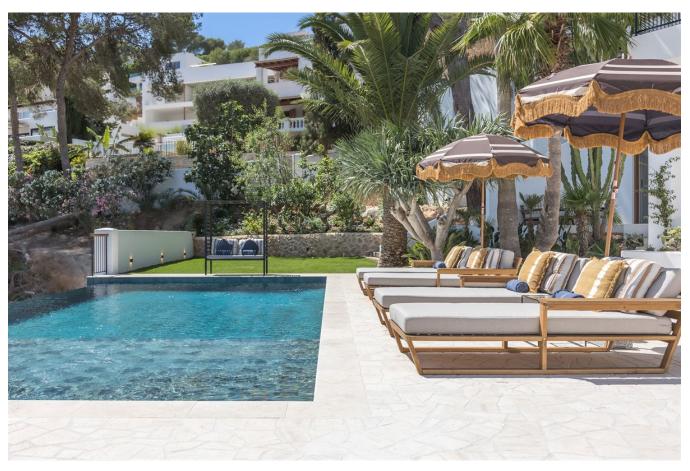

Renovated with meticulous attention to detail, Can Dimi boasts a cosy living room and an elegant interior that seamlessly blends modern sophistication with traditional Mediterranean charm. Underfloor heating ensures year-round comfort, while the outdoor bar and kitchen area, alongside the infinity pool, provide an ideal setting for entertaining and enjoying Ibiza's renowned climate.