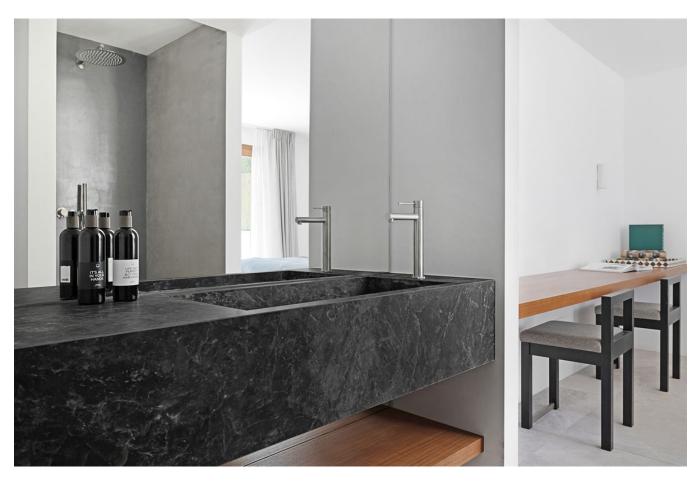

Renovated with meticulous attention to detail, Can Dimi boasts a cosy living room and an elegant interior that seamlessly blends modern sophistication with traditional Mediterranean charm. Underfloor heating ensures year-round comfort, while the outdoor bar and kitchen area, alongside the infinity pool, provide an ideal setting for entertaining and enjoying Ibiza's renowned climate.