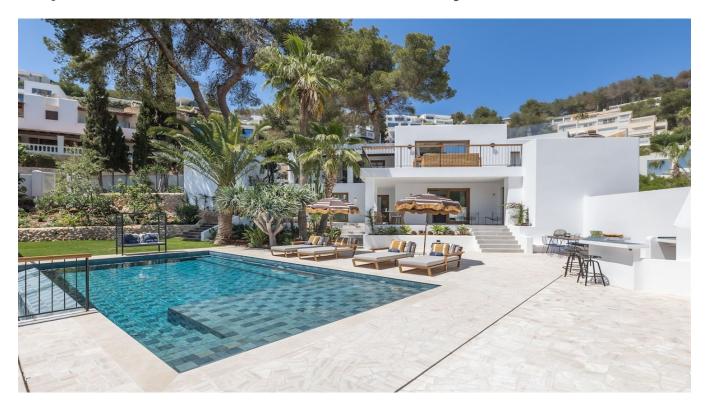

## DESCRIPTION

Welcome to Can Dimi, an exquisite Mediterranean villa nestled in the prestigious Can Furnet neighborhood of Ibiza. Recently renovated to the highest standards and completed in 2024, this luxurious residence spans 387 m<sup>2</sup> of living space on a generous plot of 960 m<sup>2</sup>.

Renovated with meticulous attention to detail, Can Dimi boasts a cosy living room and an elegant interior that seamlessly blends modern sophistication with traditional Mediterranean charm. Underfloor heating ensures year-round comfort, while the outdoor bar and kitchen area, alongside the infinity pool, provide an ideal setting for entertaining and enjoying Ibiza's renowned climate.