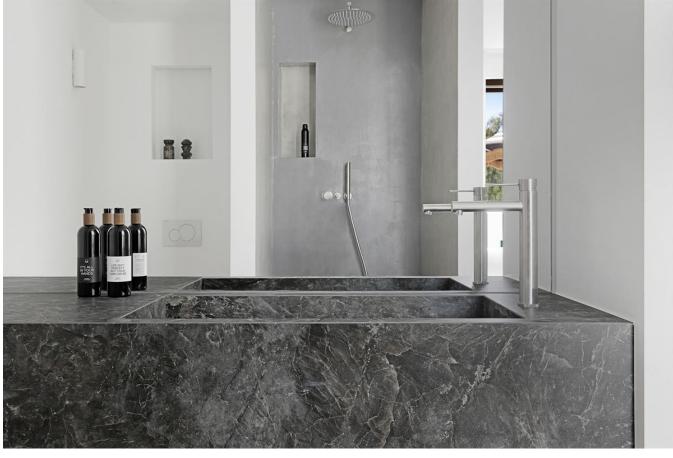

Renovated with meticulous attention to detail, Can Dimi boasts a cosy living room and an elegant interior that seamlessly blends modern sophistication with traditional Mediterranean charm. Underfloor heating ensures year-round comfort, while the outdoor bar and kitchen area, alongside the infinity pool, provide an ideal setting for entertaining and enjoying Ibiza's renowned climate.