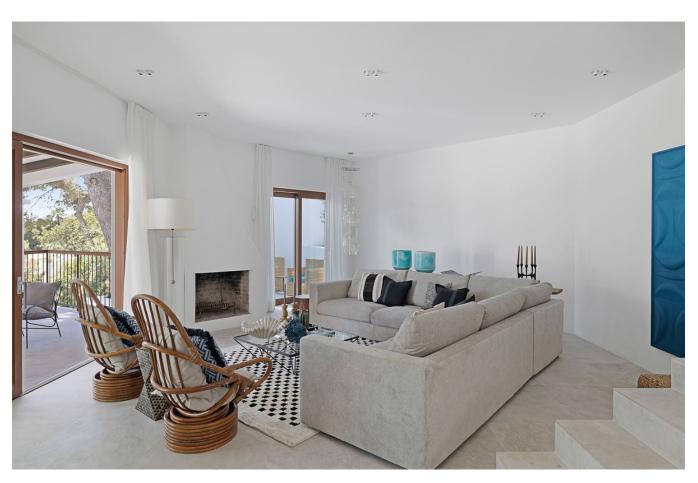

Renovated with meticulous attention to detail, Can Dimi boasts a cosy living room and an elegant interior that seamlessly blends modern sophistication with traditional Mediterranean charm. Underfloor heating ensures year-round comfort, while the outdoor bar and kitchen area, alongside the infinity pool, provide an ideal setting for entertaining and enjoying Ibiza's renowned climate.