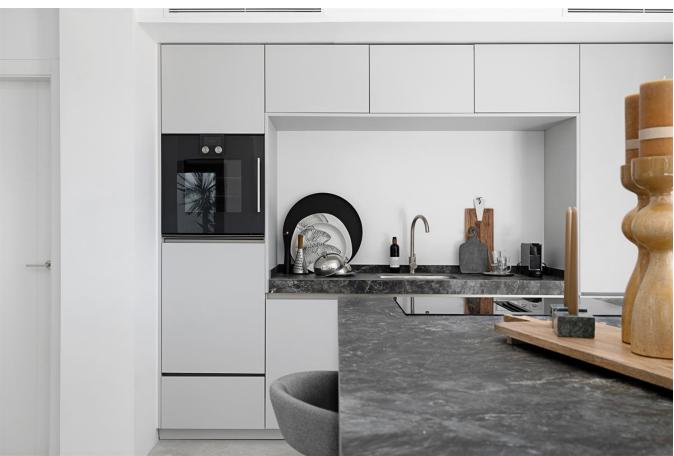

Renovated with meticulous attention to detail, Can Dimi boasts a cosy living room and an elegant interior that seamlessly blends modern sophistication with traditional Mediterranean charm. Underfloor heating ensures year-round comfort, while the outdoor bar and kitchen area, alongside the infinity pool, provide an ideal setting for entertaining and enjoying Ibiza's renowned climate.