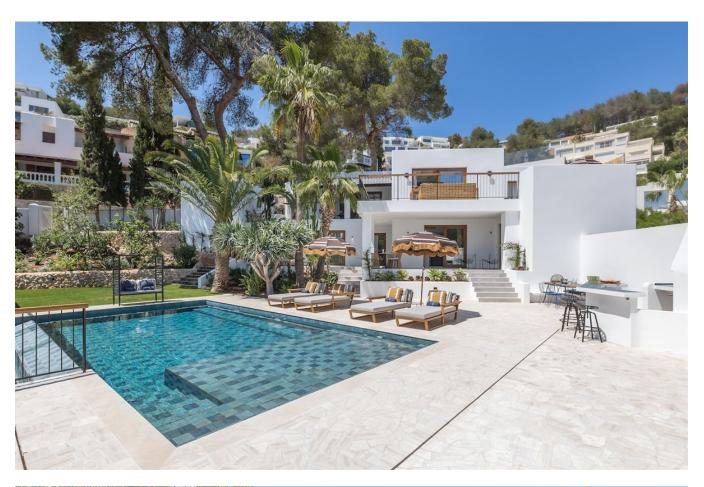

## DESCRIPTION

Welcome to Can Dimi, an exquisite Mediterranean villa nestled in the prestigious Can Furnet neighborhood of Ibiza. Recently renovated to the highest standards and completed in 2024, this luxurious residence spans 387 m<sup>2</sup> of living space on a generous plot of 960 m<sup>2</sup>.

Renovated with meticulous attention to detail, Can Dimi boasts a cosy living room and an elegant interior that seamlessly blends modern sophistication with traditional Mediterranean charm. Underfloor heating ensures year-round comfort, while the outdoor bar and kitchen area, alongside the infinity pool, provide an ideal setting for entertaining and enjoying Ibiza's renowned climate.