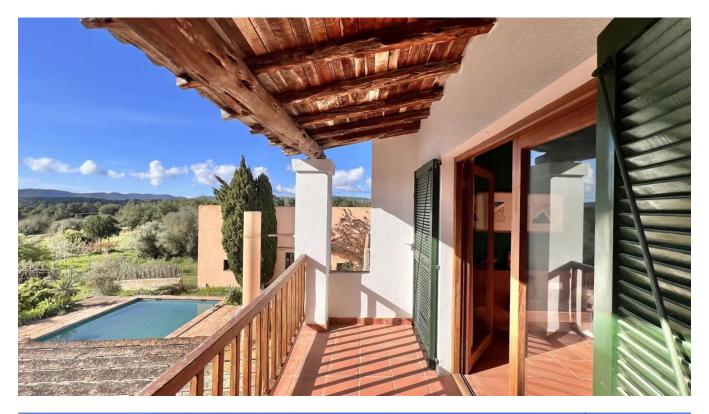

## DESCRIPTION

Discover serenity and timeless charm in this exquisite lbicencan-style finca nestled amidst nature's embrace on a sprawling 15,001 m<sup>2</sup> plot. Embodying the essence of traditional lbiza architecture, this country villa boasts panoramic views of lush countryside and breathtaking sunsets over the mountains. Perfectly blending tranquility with modern comfort, the property features a spacious pool area and a serene roof terrace, offering endless possibilities for investors and families alike.

San Rafael

3 m²

The 442 m<sup>2</sup> built area unfolds across two levels, showcasing a cozy living-dining room with high ceilings and a fireplace, exuding warmth and natural light. Custom teak carpentry enhances the rustic elegance, complemented by a well-appointed kitchen with direct access to a poolside porch and a built-in barbecue.