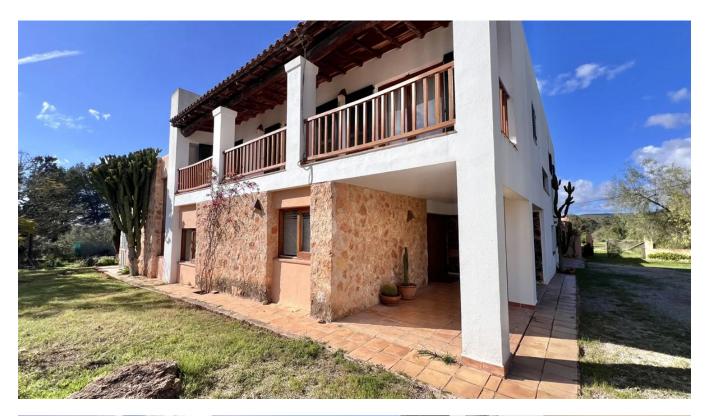

## DESCRIPTION

Discover serenity and timeless charm in this exquisite lbicencan-style finca nestled amidst nature's embrace on a sprawling 15,001 m<sup>2</sup> plot. Embodying the essence of traditional lbiza architecture, this country villa boasts panoramic views of lush countryside and breathtaking sunsets over the mountains. Perfectly blending tranquility with modern comfort, the property features a spacious pool area and a serene roof terrace, offering endless possibilities for investors and families alike.

San Rafael

3 m²

The 442 m<sup>2</sup> built area unfolds across two levels, showcasing a cozy living-dining room with high ceilings and a fireplace, exuding warmth and natural light. Custom teak carpentry enhances the rustic elegance, complemented by a well-appointed kitchen with direct access to a poolside porch and a built-in barbecue.