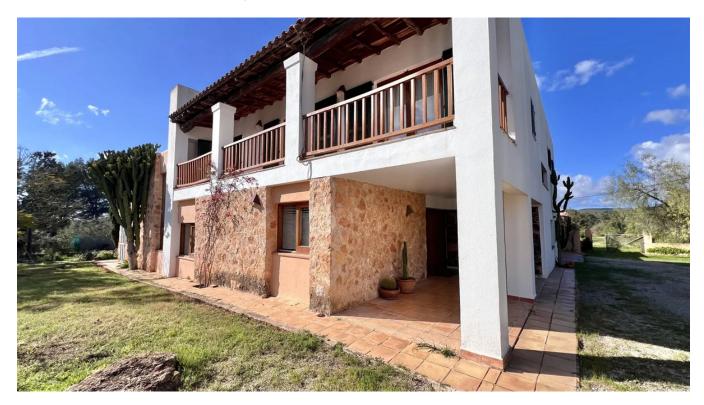

## DESCRIPTION

Discover serenity and timeless charm in this exquisite lbicencan-style finca nestled amidst nature's embrace on a sprawling 15,001 m<sup>2</sup> plot. Embodying the essence of traditional lbiza architecture, this country villa boasts panoramic views of lush countryside and breathtaking sunsets over the mountains. Perfectly blending tranquility with modern comfort, the property features a spacious pool area and a serene roof terrace, offering endless possibilities for investors and families alike.

San Rafael

3 m²

The 442 m<sup>2</sup> built area unfolds across two levels, showcasing a cozy living-dining room with high ceilings and a fireplace, exuding warmth and natural light. Custom teak carpentry enhances the rustic elegance, complemented by a well-appointed kitchen with direct access to a poolside porch and a built-in barbecue.