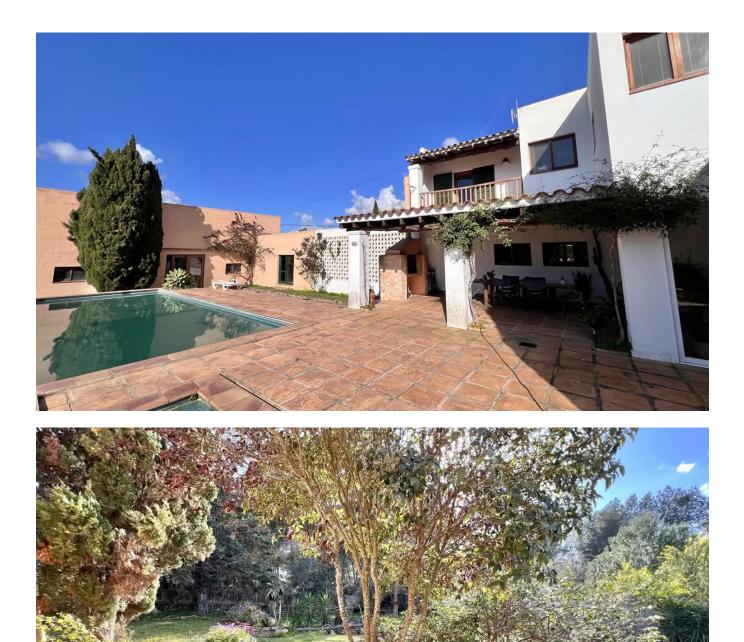

## DESCRIPTION

Discover serenity and timeless charm in this exquisite lbicencan-style finca nestled amidst nature's embrace on a sprawling 15,001 m<sup>2</sup> plot. Embodying the essence of traditional lbiza architecture, this country villa boasts panoramic views of lush countryside and breathtaking sunsets over the mountains. Perfectly blending tranquility with modern comfort, the property features a spacious pool area and a serene roof terrace, offering endless possibilities for investors and families alike.

San Rafael

3 m²

The 442 m<sup>2</sup> built area unfolds across two levels, showcasing a cozy living-dining room with high ceilings and a fireplace, exuding warmth and natural light. Custom teak carpentry enhances the rustic elegance, complemented by a well-appointed kitchen with direct access to a poolside porch and a built-in barbecue.

Upstairs, a master bedroom with an en-suite bathroom opens onto a private terrace, while three additional bedrooms share a long terrace overlooking the estate's almond grove.

A separate guest house or studio space presents great potential, currently serving as workshops and storage with its own entrance. Additional features include a large carport, covered garages, and meticulously landscaped gardens with natural stone walls and indigenous plants. Whether as a private retreat, holiday home, or investment opportunity, this charming estate promises a rare and rewarding lifestyle in Ibiza's tranquil countryside. This tranquil Ibicencan-style finca with a private well offers potential for an additional house, featuring negotiable pricing.