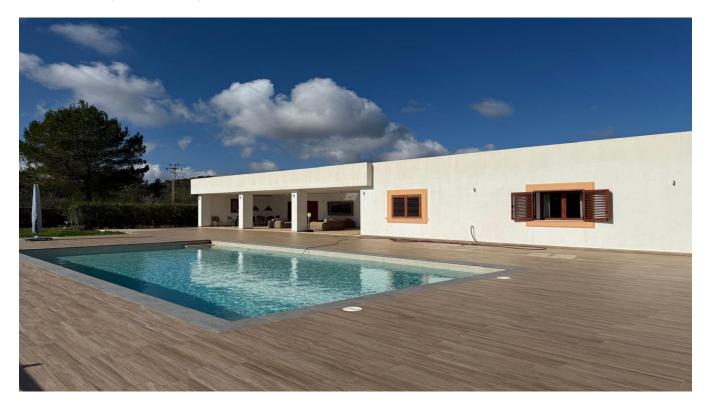

## DESCRIPTION

This beautiful rural house is set on a spacious 23,000 m<sup>2</sup> plot, offering complete privacy with no direct neighbors. Located in a prime area, it provides quick access to Santa Gertrudis, the Morna International School, and San Miguel, making it an ideal location for both tranquility and convenience.

The house itself boasts 300 m<sup>2</sup> of living space, featuring three spacious bedrooms and three bathrooms. It also includes a double garage and a stunning driveway with ample parking space for multiple vehicles. The property has its own private well, ensuring an independent water supply.

This estate offers significant potential for transformation, allowing for customization to suit your personal vision.

The expansive pool terrace provides plenty of space for outdoor living, while the large swimming pool is perfect for relaxation and entertainment. With its south-facing orientation, the house enjoys sunlight throughout the entire day, creating a bright and warm atmosphere.