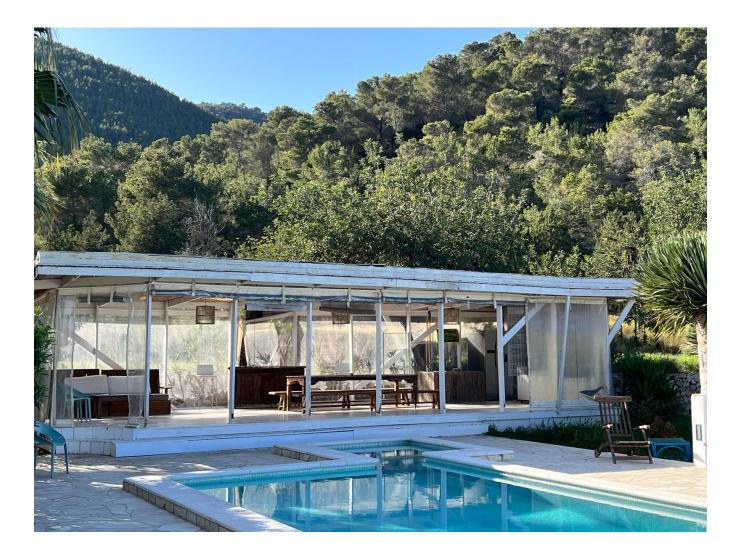

## DESCRIPTION

Set in a stunning natural environment in the peaceful and charming area of **San Carlos de Peralta**, this unique property is a true gem of traditional Ibicencan architecture. Built in **1950**, the house is full of **charm, character, and authenticity**, combined with modern comforts to offer an ideal retreat for rest and relaxation during the summer months.

Outside, a **private pool** surrounded by Mediterranean vegetation invites you to unwind in complete privacy. Its excellent location provides easy and quick access to some of the island's most beautiful beaches such as **Aguas Blancas, Es Figueral, Cala San Vicente**, as well as to the charming village of **San Carlos**.

## **Amenities and Features:**

• Air conditioning

- Diesel heating (maintenance included)
- Solar water heater
- Private well (borehole)
- Electricity with private meter
- High-speed fiber optic internet