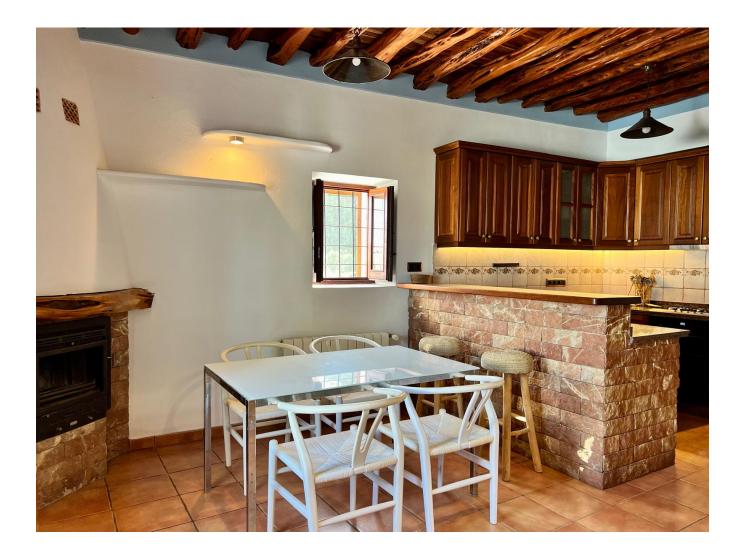

The **main house** features **5 spacious bedrooms** and **3 bathrooms**, and the property also includes a **separate annex**, ideal for guests or service staff, with **2 additional bedrooms** and **1 bathroom**—all distributed across a total of **350 m**<sup>2</sup> of built area.

The house comes **fully furnished and equipped**, ready to move in, and is available under a **seasonal rental contract (secondary residence use)**.