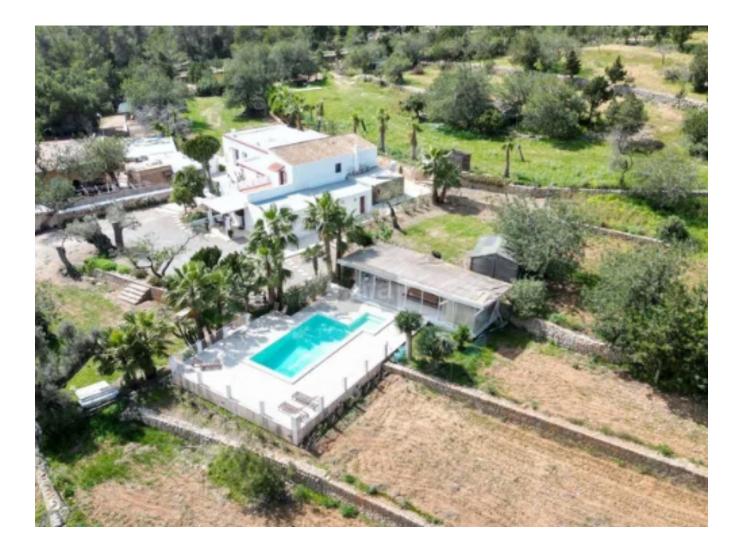

## DESCRIPTION

Set in a stunning natural environment in the peaceful and charming area of **San Carlos de Peralta**, this unique property is a true gem of traditional Ibicencan architecture. Built in **1950**, the house is full of **charm, character, and authenticity**, combined with modern comforts to offer an ideal retreat for rest and relaxation during the summer months.

The **main house** features **5 spacious bedrooms** and **3 bathrooms**, and the property also includes a **separate annex**, ideal for guests or service staff, with **2 additional bedrooms** and **1 bathroom**—all distributed across a total of **350 m**<sup>2</sup> of built area.

Outside, a **private pool** surrounded by Mediterranean vegetation invites you to unwind in complete privacy. Its excellent location provides easy and quick access to some of the island's most beautiful beaches such as **Aguas Blancas, Es Figueral, Cala San Vicente**, as well as to the charming village of **San Carlos**.