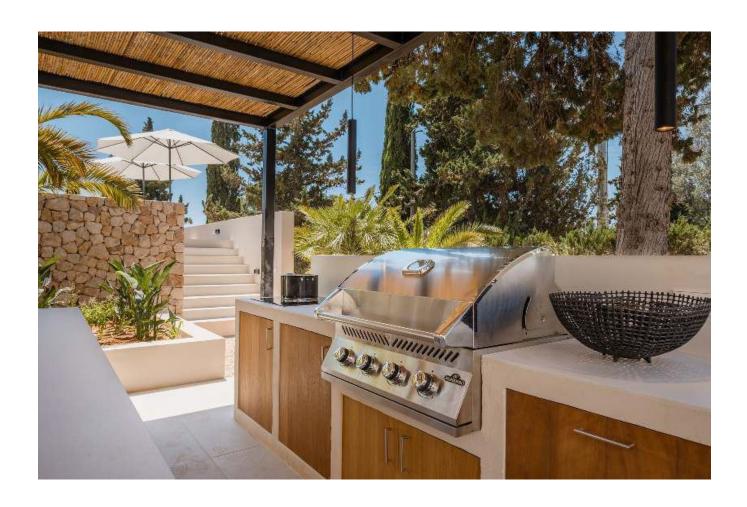

Area:

San Jose / Sant Josep

Designed to celebrate the Mediterranean lifestyle, the villa features expansive terraces, including an impressive rooftop space providing breathtaking panoramic sea views. Outdoors, an elegant saltwater pool with a cascading waterfall serves as the villa's centerpiece, complemented by a private tennis court and shaded alfresco dining areas perfect for leisurely entertaining and relaxation.