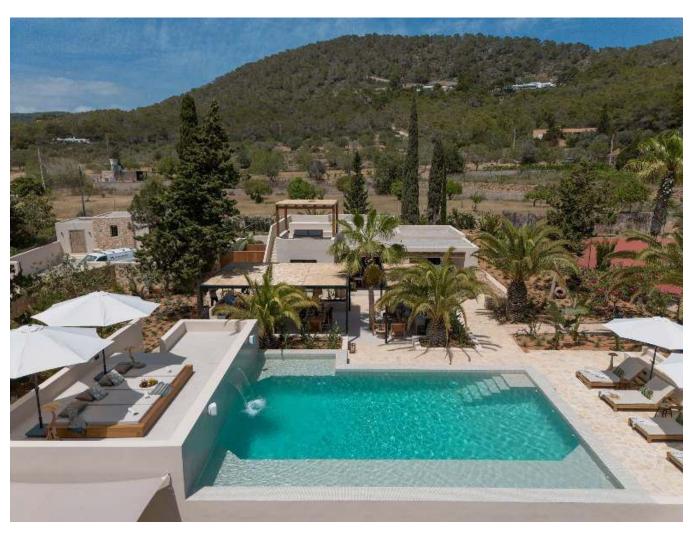

Area:

San Jose / Sant Josep

Designed to celebrate the Mediterranean lifestyle, the villa features expansive terraces, including an impressive rooftop space providing breathtaking panoramic sea views. Outdoors, an elegant saltwater pool with a cascading waterfall serves as the villa's centerpiece, complemented by a private tennis court and shaded alfresco dining areas perfect for leisurely entertaining and relaxation.