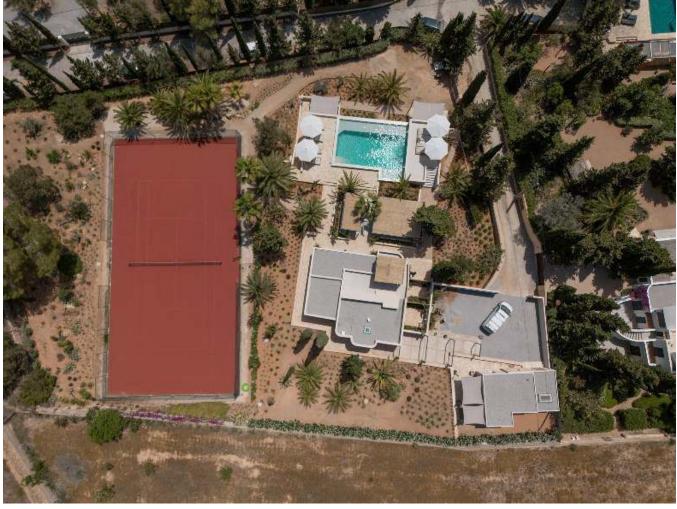

Area:

San Jose / Sant Josep

Designed to celebrate the Mediterranean lifestyle, the villa features expansive terraces, including an impressive rooftop space providing breathtaking panoramic sea views. Outdoors, an elegant saltwater pool with a cascading waterfall serves as the villa's centerpiece, complemented by a private tennis court and shaded alfresco dining areas perfect for leisurely entertaining and relaxation.