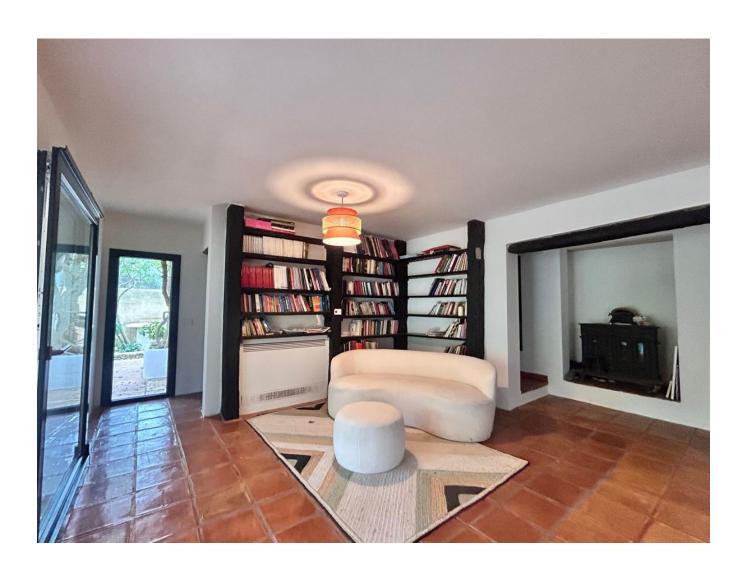

Area:

Ibiza Town

Inside, the villa boasts 300 m² of refined and elegantly designed living space, seamlessly blending authentic Ibiza charm with modern luxury. Handcrafted terracotta floors and plastered walls give the home a warm and traditional feel, while cutting-edge features such as a high-performance Daikin heating, cooling, and dehumidification system, BTicino Living Now electrical installations, and energy-efficient windows ensure maximum comfort.