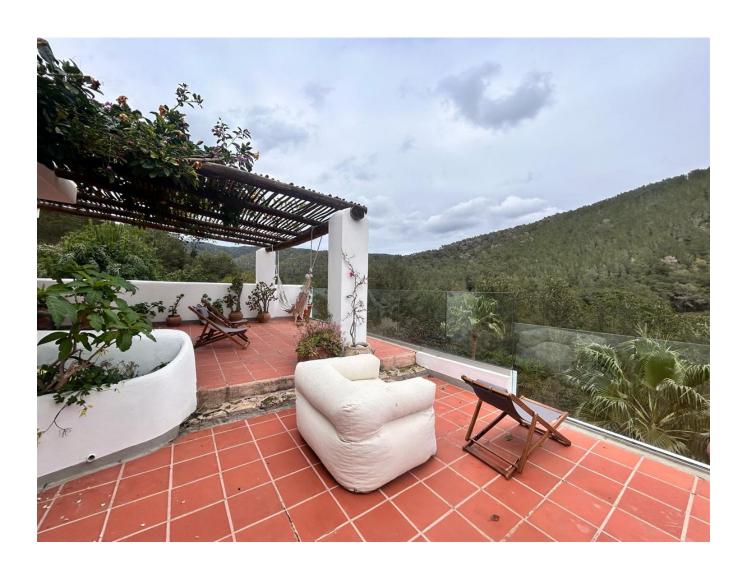

The 150 m<sup>2</sup> of panoramic terraces, with sleek glass railings, allow for uninterrupted views of the surrounding unspoiled forest, creating a seamless connection between indoor and outdoor living.