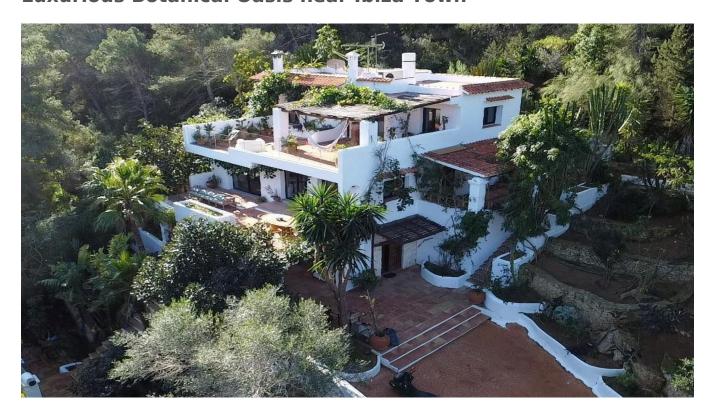

## **DESCRIPTION**

Immerse yourself in a unique sensory experience with this exceptional, recently renovated villa in a prime Ibiza location. Surrounded by a breathtaking botanical garden with over 300 exotic plant species from around the world, this property offers a magical and tranquil atmosphere. The 3,100 m² plot features a private pool and various lounge areas, providing the perfect setting for relaxation and privacy.

Area:

Ibiza Town

Inside, the villa boasts 300 m² of refined and elegantly designed living space, seamlessly blending authentic Ibiza charm with modern luxury. Handcrafted terracotta floors and plastered walls give the home a warm and traditional feel, while cutting-edge features such as a high-performance Daikin heating, cooling, and dehumidification system, BTicino Living Now electrical installations, and energy-efficient windows ensure maximum comfort.

The 150 m<sup>2</sup> of panoramic terraces, with sleek glass railings, allow for uninterrupted views of the surrounding unspoiled forest, creating a seamless connection between indoor and outdoor living.