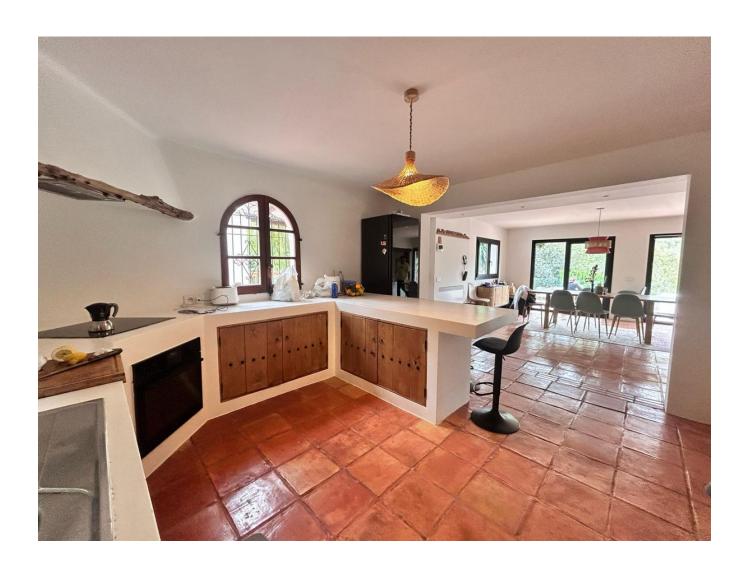

Area:

Ibiza Town

Inside, the villa boasts 300 m² of refined and elegantly designed living space, seamlessly blending authentic Ibiza charm with modern luxury. Handcrafted terracotta floors and plastered walls give the home a warm and traditional feel, while cutting-edge features such as a high-performance Daikin heating, cooling, and dehumidification system, BTicino Living Now electrical installations, and energy-efficient windows ensure maximum comfort.