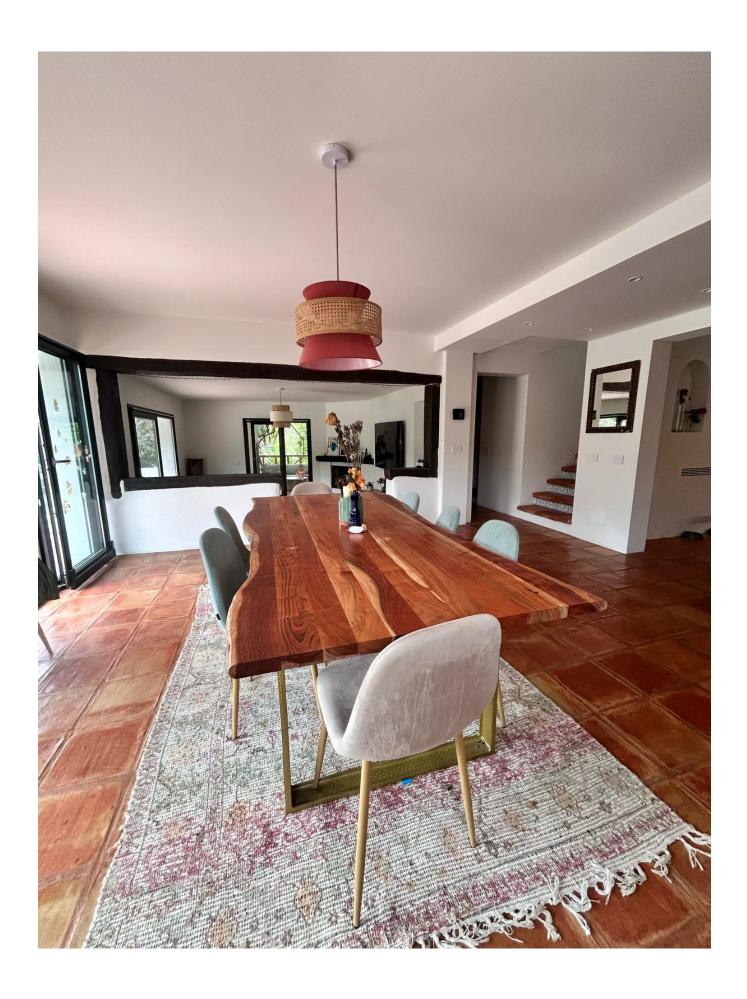

Area:

Ibiza Town

Inside, the villa boasts 300 m² of refined and elegantly designed living space, seamlessly blending authentic Ibiza charm with modern luxury. Handcrafted terracotta floors and plastered walls give the home a warm and traditional feel, while cutting-edge features such as a high-performance Daikin heating, cooling, and dehumidification system, BTicino Living Now electrical installations, and energy-efficient windows ensure maximum comfort.