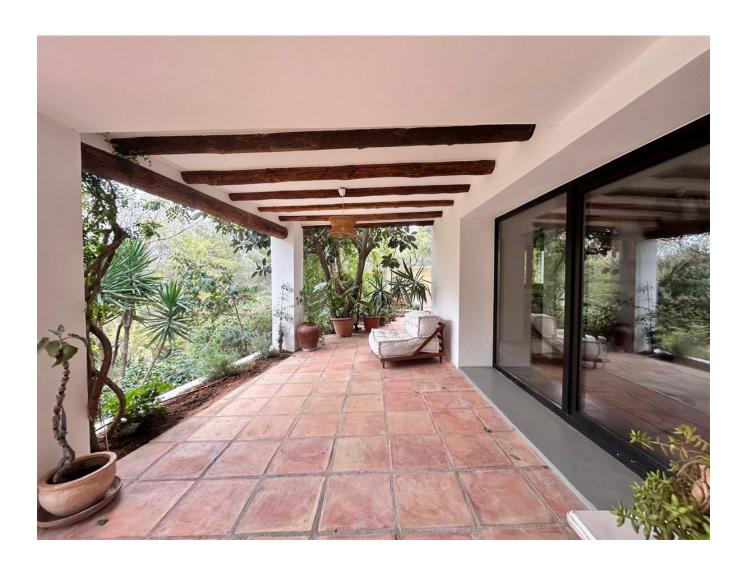

Area:

Ibiza Town

Inside, the villa boasts 300 m² of refined and elegantly designed living space, seamlessly blending authentic Ibiza charm with modern luxury. Handcrafted terracotta floors and plastered walls give the home a warm and traditional feel, while cutting-edge features such as a high-performance Daikin heating, cooling, and dehumidification system, BTicino Living Now electrical installations, and energy-efficient windows ensure maximum comfort.

The 150 m<sup>2</sup> of panoramic terraces, with sleek glass railings, allow for uninterrupted views of the surrounding unspoiled forest, creating a seamless connection between indoor and outdoor living.