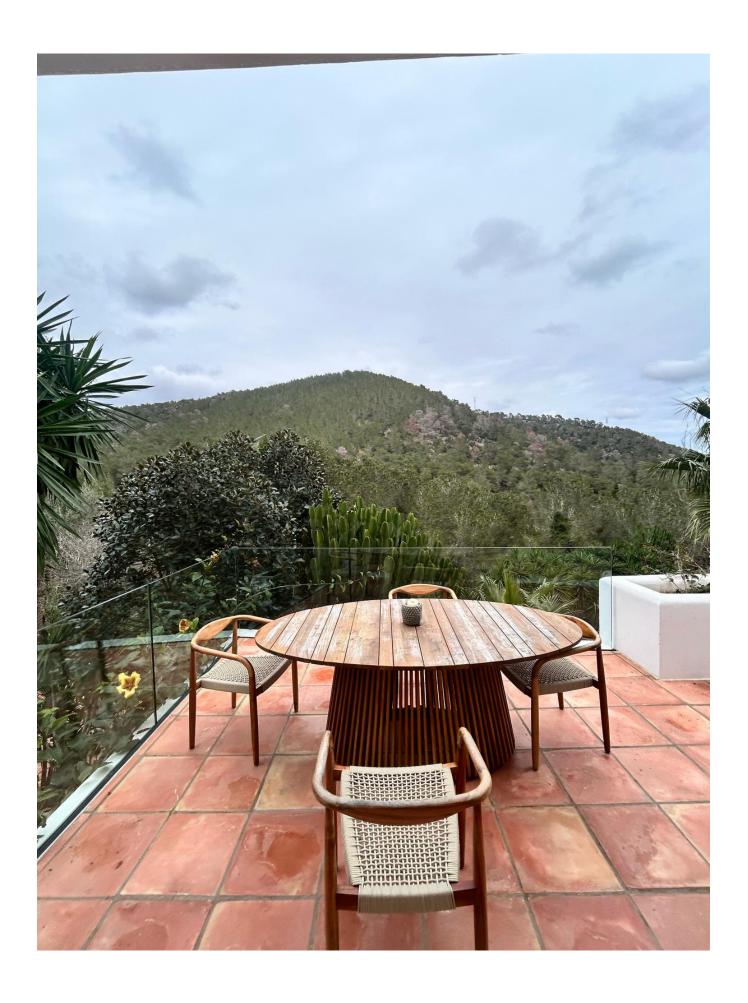

The 150 m<sup>2</sup> of panoramic terraces, with sleek glass railings, allow for uninterrupted views of the surrounding unspoiled forest, creating a seamless connection between indoor and outdoor living.