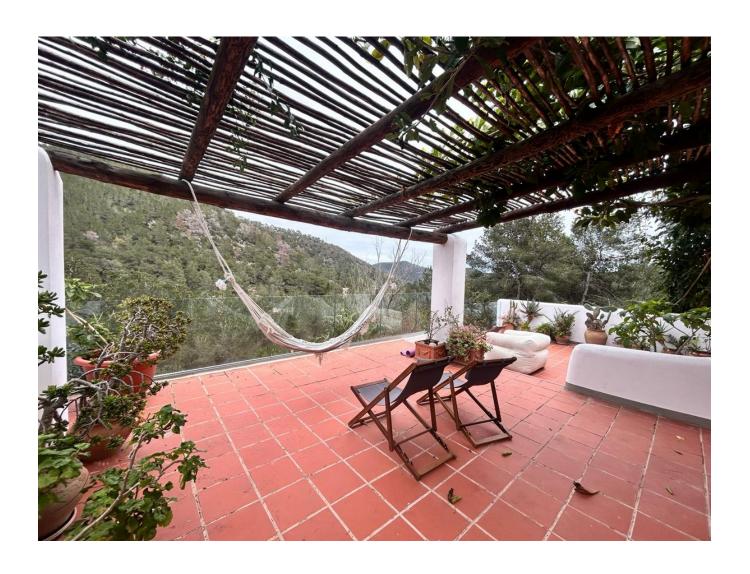

The 150 m<sup>2</sup> of panoramic terraces, with sleek glass railings, allow for uninterrupted views of the surrounding unspoiled forest, creating a seamless connection between indoor and outdoor living.