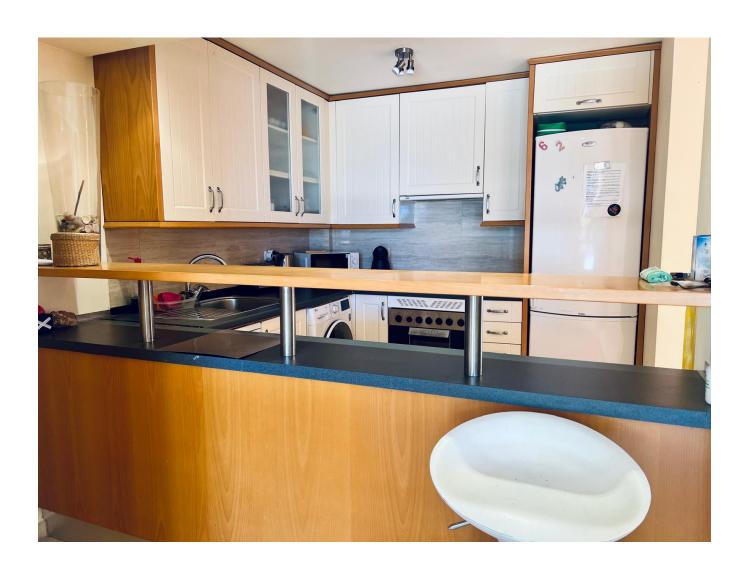

## **GENERAL INFORMATION**

Category: Apartments Location: Santa Eulalia

N. Bedroom: 2 N. Bathroom: 2 M² Property: M² Inside: 71m²

## DESCRIPTION

This wonderful ground-floor residence offers a perfect blend of comfort, privacy, and natural beauty—an ideal choice for those seeking a peaceful, luxurious lifestyle. Situated in a quiet and tranquil location, the property enjoys stunning green views, providing a serene and private atmosphere, so you'll hardly notice any neighbours. The bright, sunny interiors are complemented by an open-plan living and dining area, which flows into a spacious, covered terrace that gives an element of freedom the property—Its South East orientation is perfect for enjoying the sunrise right from your own living room and terrace.