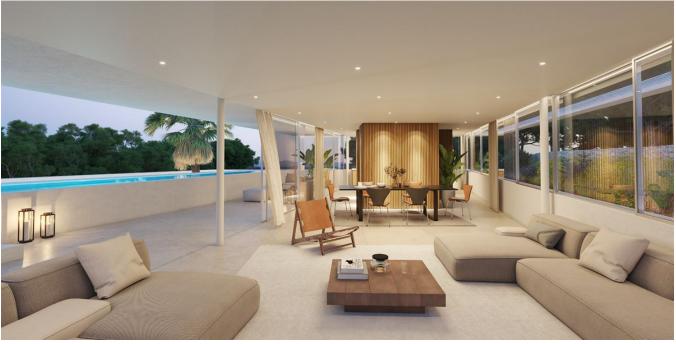

Designed with meticulous attention to detail, the villa offers an exceptional layout distributed over three thoughtfully crafted levels, totaling 504.57 square meters of indoor and outdoor spaces. The property boasts four luxurious suites, each featuring private bathrooms illuminated by natural solar lighting, expansive dressing areas, and direct outdoor access from select rooms. Large, floor-to-ceiling windows seamlessly connect the spacious living areas with beautifully landscaped gardens, extensive terraces, and an inviting swimming pool, creating perfect spaces for relaxation and entertaining.

Every aspect of this villa underscores quality and refinement. The property integrates state-of-theart home automation technology, allowing effortless control of air conditioning, floor heating, lighting, and security systems. Carefully selected interior and exterior finishes, along with advanced sound, Wi-Fi connectivity, and premium appliances from Siemens or Bosch, ensure supreme comfort and convenience. A thoughtful landscaping and exterior lighting design complete the property's exceptional ambiance, making it an idyllic haven for contemporary island living.