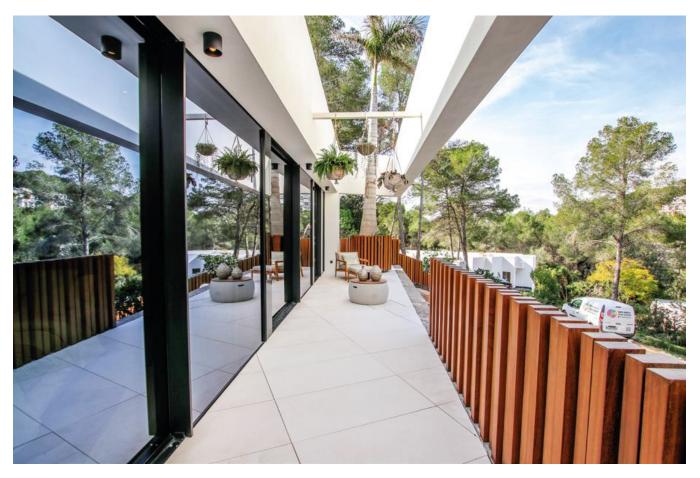

Designed with meticulous attention to detail, the villa offers an exceptional layout distributed over three thoughtfully crafted levels, totaling 504.57 square meters of indoor and outdoor spaces. The property boasts four luxurious suites, each featuring private bathrooms illuminated by natural solar lighting, expansive dressing areas, and direct outdoor access from select rooms. Large, floor-to-ceiling windows seamlessly connect the spacious living areas with beautifully landscaped gardens, extensive terraces, and an inviting swimming pool, creating perfect spaces for relaxation and entertaining.

Every aspect of this villa underscores quality and refinement. The property integrates state-of-theart home automation technology, allowing effortless control of air conditioning, floor heating, lighting, and security systems. Carefully selected interior and exterior finishes, along with advanced sound, Wi-Fi connectivity, and premium appliances from Siemens or Bosch, ensure supreme comfort and convenience. A thoughtful landscaping and exterior lighting design complete the property's exceptional ambiance, making it an idyllic haven for contemporary island living.