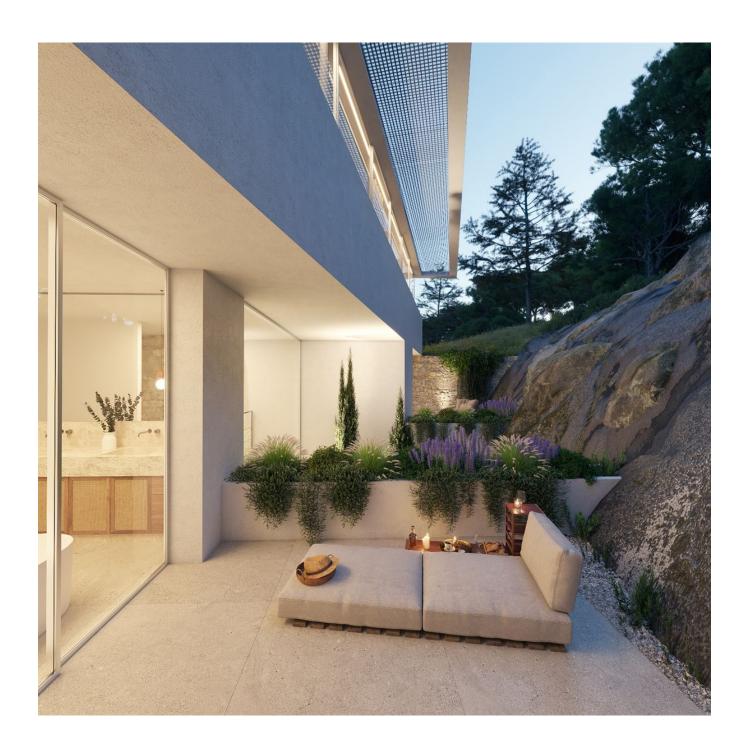

Designed with meticulous attention to detail, the villa offers an exceptional layout distributed over three thoughtfully crafted levels, totaling 504.57 square meters of indoor and outdoor spaces. The property boasts four luxurious suites, each featuring private bathrooms illuminated by natural solar lighting, expansive dressing areas, and direct outdoor access from select rooms. Large, floor-to-ceiling windows seamlessly connect the spacious living areas with beautifully landscaped gardens, extensive terraces, and an inviting swimming pool, creating perfect spaces for relaxation and entertaining.

This property promises a lifestyle of both convenience and tranquility, underpinned by 24-hour surveillance and security, ensuring absolute peace of mind for residents. Premium amenities include a fully equipped high-end kitchen, elegant dining area, courtesy restroom, and extensive basement facilities such as a private garage, ample storage, laundry area, and dedicated water tanks, all set within secure perimetral fencing constructed from traditional lbiza stone.

Every aspect of this villa underscores quality and refinement. The property integrates state-of-theart home automation technology, allowing effortless control of air conditioning, floor heating, lighting, and security systems. Carefully selected interior and exterior finishes, along with advanced sound, Wi-Fi connectivity, and premium appliances from Siemens or Bosch, ensure supreme comfort and convenience. A thoughtful landscaping and exterior lighting design complete the property's exceptional ambiance, making it an idyllic haven for contemporary island living.