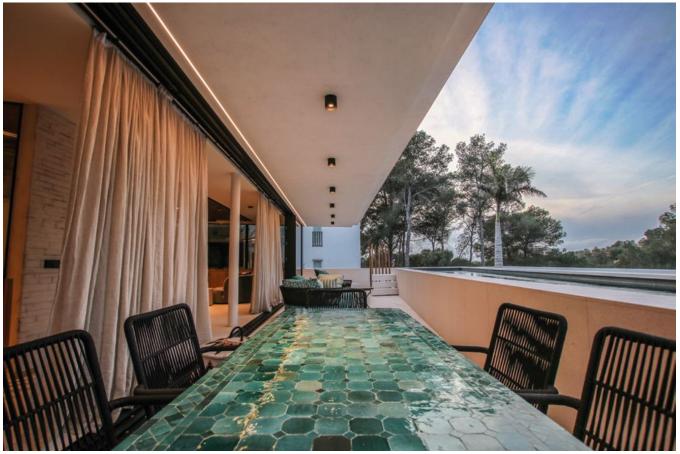

Designed with meticulous attention to detail, the villa offers an exceptional layout distributed over three thoughtfully crafted levels, totaling 504.57 square meters of indoor and outdoor spaces. The property boasts four luxurious suites, each featuring private bathrooms illuminated by natural solar lighting, expansive dressing areas, and direct outdoor access from select rooms. Large, floor-to-ceiling windows seamlessly connect the spacious living areas with beautifully landscaped gardens, extensive terraces, and an inviting swimming pool, creating perfect spaces for relaxation and entertaining.

Every aspect of this villa underscores quality and refinement. The property integrates state-of-theart home automation technology, allowing effortless control of air conditioning, floor heating, lighting, and security systems. Carefully selected interior and exterior finishes, along with advanced sound, Wi-Fi connectivity, and premium appliances from Siemens or Bosch, ensure supreme comfort and convenience. A thoughtful landscaping and exterior lighting design complete the property's exceptional ambiance, making it an idyllic haven for contemporary island living.