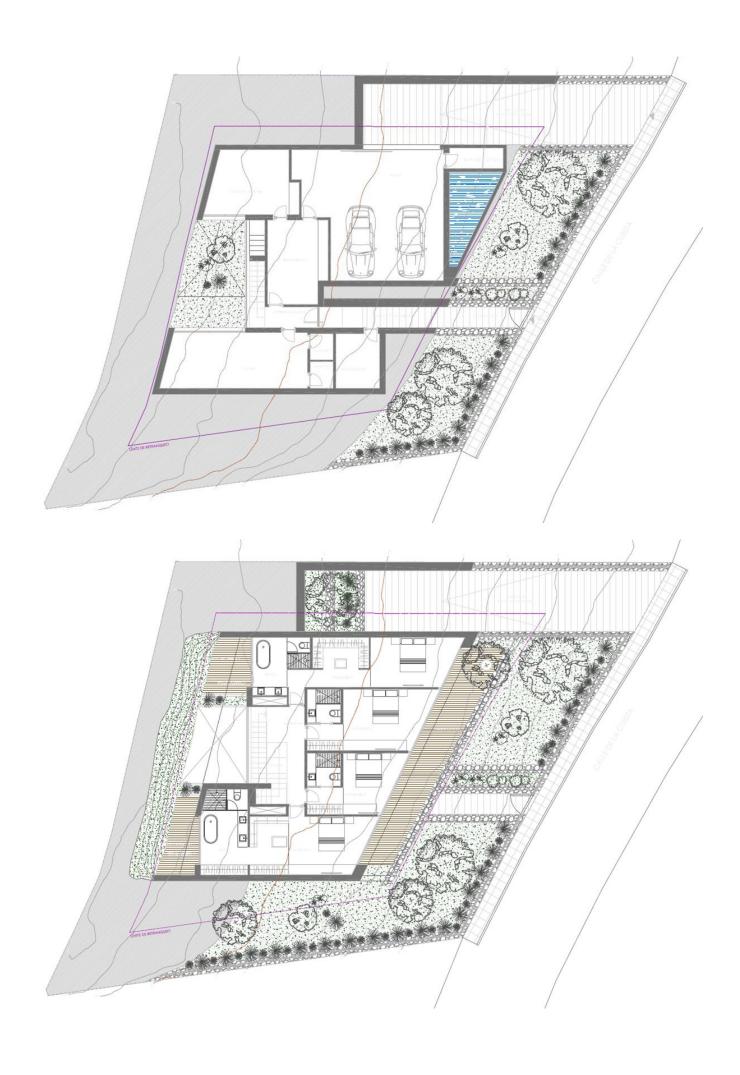

## **GENERAL INFORMATION**

Category: Villas

Location: Santa Eulalia Area: Can Furnet

N. Bedroom: 4 N. Bathroom: 4  $M^2$  Property: 600.55  $M^2$  Inside:  $m^2$ 

Designed with meticulous attention to detail, the villa offers an exceptional layout distributed over three thoughtfully crafted levels, totaling 504.57 square meters of indoor and outdoor spaces. The property boasts four luxurious suites, each featuring private bathrooms illuminated by natural solar lighting, expansive dressing areas, and direct outdoor access from select rooms. Large, floor-to-ceiling windows seamlessly connect the spacious living areas with beautifully landscaped gardens, extensive terraces, and an inviting swimming pool, creating perfect spaces for relaxation and entertaining.

This property promises a lifestyle of both convenience and tranquility, underpinned by 24-hour surveillance and security, ensuring absolute peace of mind for residents. Premium amenities include a fully equipped high-end kitchen, elegant dining area, courtesy restroom, and extensive basement facilities such as a private garage, ample storage, laundry area, and dedicated water tanks, all set within secure perimetral fencing constructed from traditional lbiza stone.