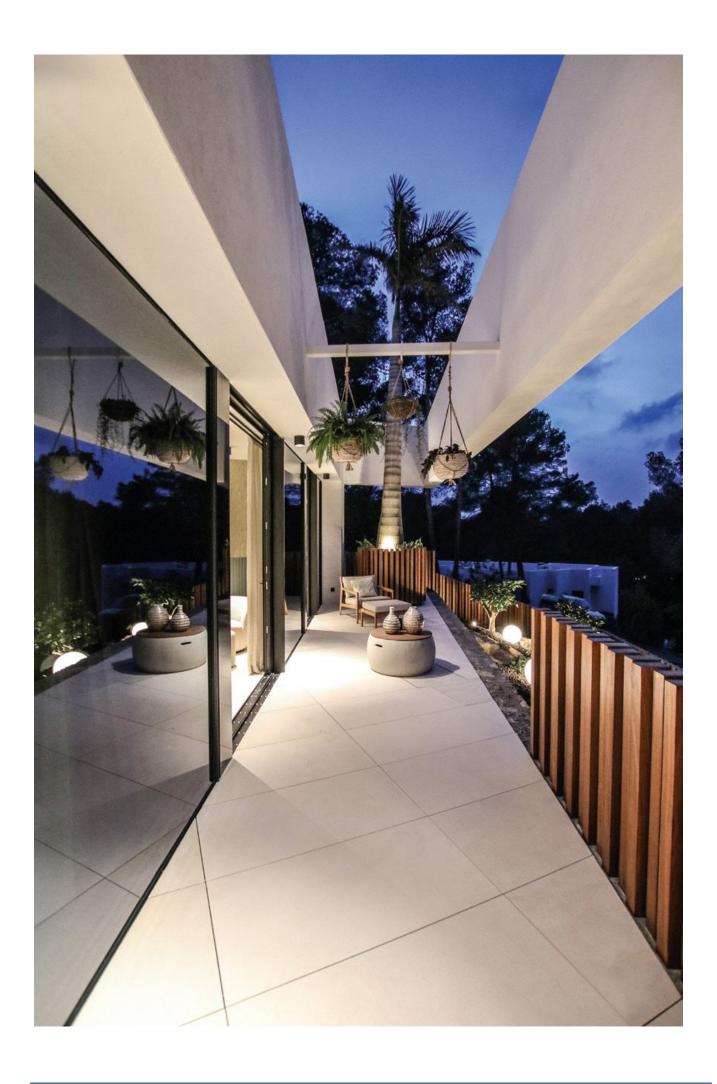

Designed with meticulous attention to detail, the villa offers an exceptional layout distributed over three thoughtfully crafted levels, totaling 504.57 square meters of indoor and outdoor spaces. The property boasts four luxurious suites, each featuring private bathrooms illuminated by natural solar lighting, expansive dressing areas, and direct outdoor access from select rooms. Large, floor-to-ceiling windows seamlessly connect the spacious living areas with beautifully landscaped gardens, extensive terraces, and an inviting swimming pool, creating perfect spaces for relaxation and entertaining.

Every aspect of this villa underscores quality and refinement. The property integrates state-of-theart home automation technology, allowing effortless control of air conditioning, floor heating, lighting, and security systems. Carefully selected interior and exterior finishes, along with advanced sound, Wi-Fi connectivity, and premium appliances from Siemens or Bosch, ensure supreme comfort and convenience. A thoughtful landscaping and exterior lighting design complete the property's exceptional ambiance, making it an idyllic haven for contemporary island living.