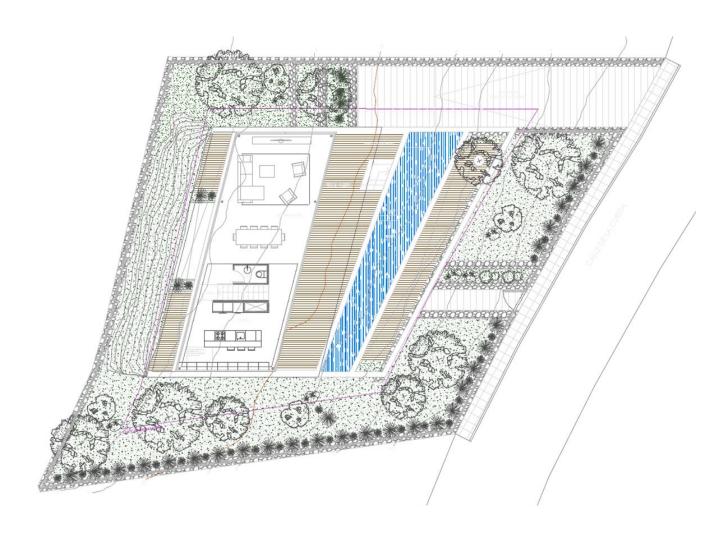

Designed with meticulous attention to detail, the villa offers an exceptional layout distributed over three thoughtfully crafted levels, totaling 504.57 square meters of indoor and outdoor spaces. The property boasts four luxurious suites, each featuring private bathrooms illuminated by natural solar lighting, expansive dressing areas, and direct outdoor access from select rooms. Large, floor-to-ceiling windows seamlessly connect the spacious living areas with beautifully landscaped gardens, extensive terraces, and an inviting swimming pool, creating perfect spaces for relaxation and entertaining.