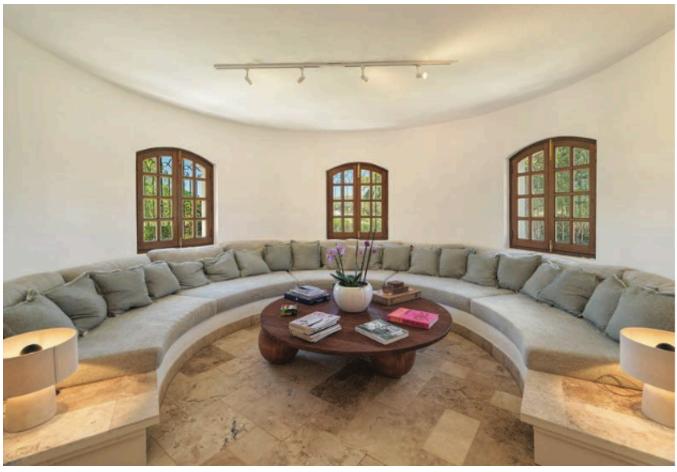

## **DESCRIPTION**

This stunning six-bedroom, six-bathroom villa (including four en-suite bathrooms) is a masterpiece of modern elegance, having undergone a complete renovation in 2022 with exceptional attention to detail and high-quality materials. Spanning a total area of 430 m² on a 4,800 m² plot, this property offers a seamless blend of contemporary comfort and Ibiza's natural charm.

For wellness and relaxation, the 90 m² pool house is equipped with an integrated fitness area and a spacious sauna. The villa's travertine natural stone floors, underfloor heating, and modern fitted kitchen create an atmosphere of refined luxury. Additional features such as an alarm system, electric gate, outdoor lighting, and fiber internet ensure security and convenience, while a heat pump, cistern, and water purification system enhance sustainability.