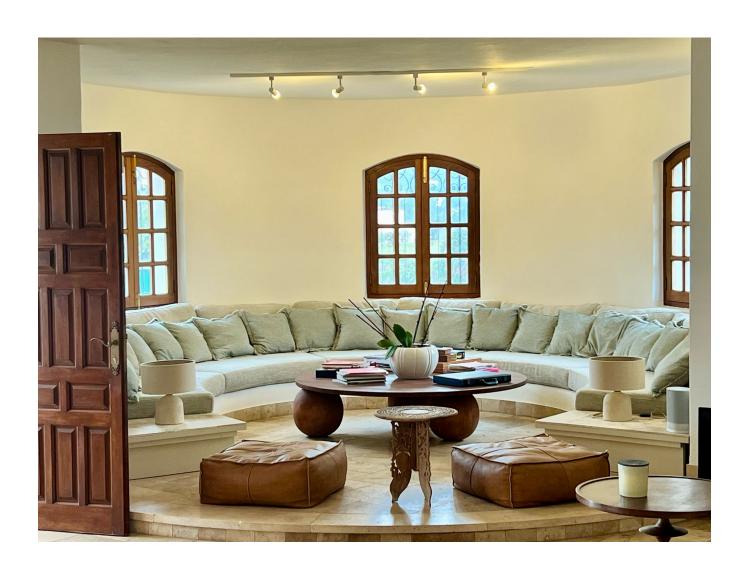

## **DESCRIPTION**

This stunning six-bedroom, six-bathroom villa (including four en-suite bathrooms) is a masterpiece of modern elegance, having undergone a complete renovation in 2022 with exceptional attention to detail and high-quality materials. Spanning a total area of 430 m² on a 4,800 m² plot, this property offers a seamless blend of contemporary comfort and Ibiza's natural charm.

For wellness and relaxation, the 90 m² pool house is equipped with an integrated fitness area and a spacious sauna. The villa's travertine natural stone floors, underfloor heating, and modern fitted kitchen create an atmosphere of refined luxury. Additional features such as an alarm system, electric gate, outdoor lighting, and fiber internet ensure security and convenience, while a heat pump, cistern, and water purification system enhance sustainability.