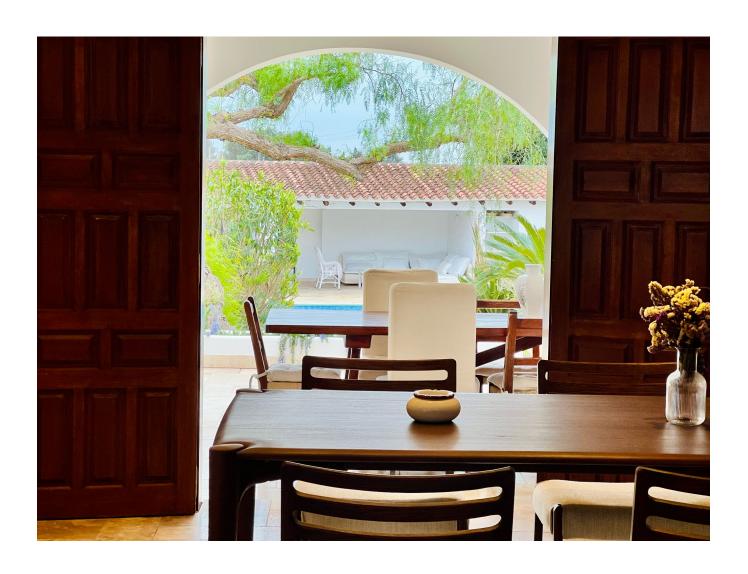

## **DESCRIPTION**

This stunning six-bedroom, six-bathroom villa (including four en-suite bathrooms) is a masterpiece of modern elegance, having undergone a complete renovation in 2022 with exceptional attention to detail and high-quality materials. Spanning a total area of 430 m² on a 4,800 m² plot, this property offers a seamless blend of contemporary comfort and Ibiza's natural charm.

Surrounded by an idyllic, automatically irrigated garden, the villa features traditional natural stone walls, a spacious fruit and vegetable garden, and a designer outdoor kitchen—perfect for alfresco dining. At the heart of the outdoor space is a large heated pool with an outdoor shower, complemented by a romantic pergola shading a stylish wooden dining table.