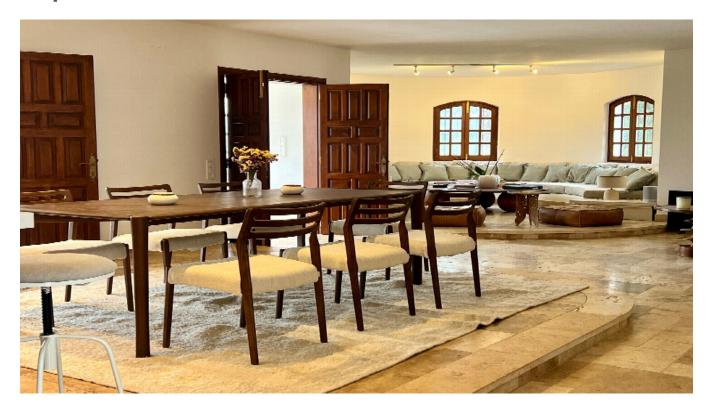

## **DESCRIPTION**

This stunning six-bedroom, six-bathroom villa (including four en-suite bathrooms) is a masterpiece of modern elegance, having undergone a complete renovation in 2022 with exceptional attention to detail and high-quality materials. Spanning a total area of 430 m² on a 4,800 m² plot, this property offers a seamless blend of contemporary comfort and Ibiza's natural charm.

For wellness and relaxation, the 90 m² pool house is equipped with an integrated fitness area and a spacious sauna. The villa's travertine natural stone floors, underfloor heating, and modern fitted kitchen create an atmosphere of refined luxury. Additional features such as an alarm system, electric gate, outdoor lighting, and fiber internet ensure security and convenience, while a heat pump, cistern, and water purification system enhance sustainability.