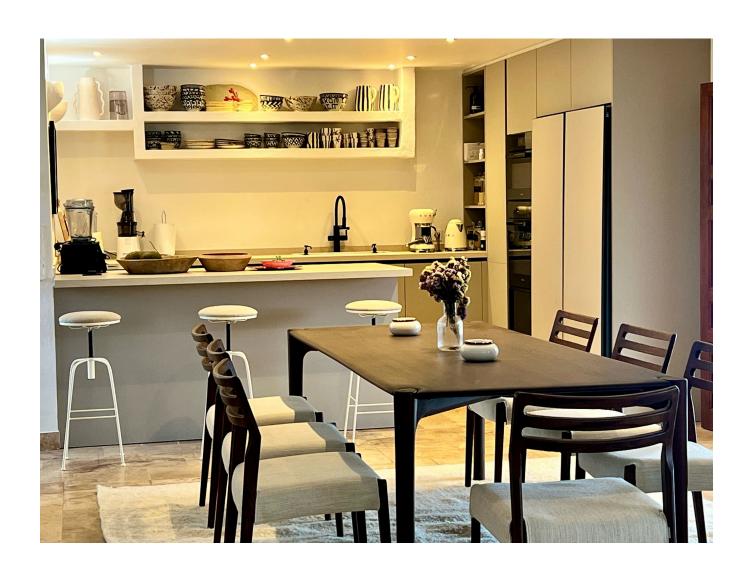

For wellness and relaxation, the 90 m² pool house is equipped with an integrated fitness area and a spacious sauna. The villa's travertine natural stone floors, underfloor heating, and modern fitted kitchen create an atmosphere of refined luxury. Additional features such as an alarm system, electric gate, outdoor lighting, and fiber internet ensure security and convenience, while a heat pump, cistern, and water purification system enhance sustainability.