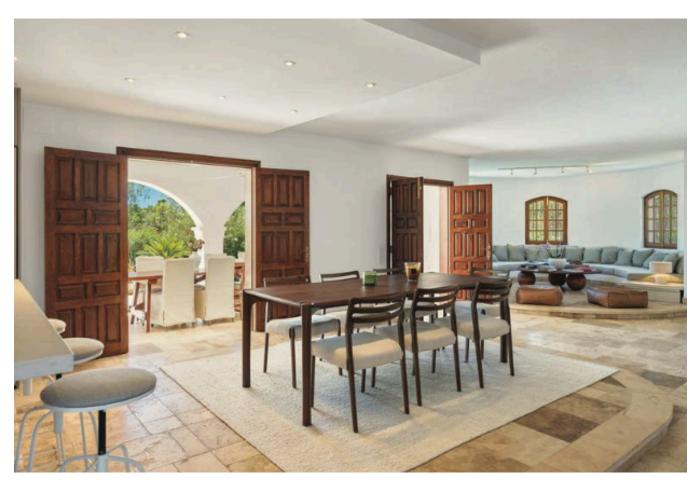

## **DESCRIPTION**

This stunning six-bedroom, six-bathroom villa (including four en-suite bathrooms) is a masterpiece of modern elegance, having undergone a complete renovation in 2022 with exceptional attention to detail and high-quality materials. Spanning a total area of 430 m² on a 4,800 m² plot, this property offers a seamless blend of contemporary comfort and Ibiza's natural charm.

For wellness and relaxation, the 90 m² pool house is equipped with an integrated fitness area and a spacious sauna. The villa's travertine natural stone floors, underfloor heating, and modern fitted kitchen create an atmosphere of refined luxury. Additional features such as an alarm system, electric gate, outdoor lighting, and fiber internet ensure security and convenience, while a heat pump, cistern, and water purification system enhance sustainability.