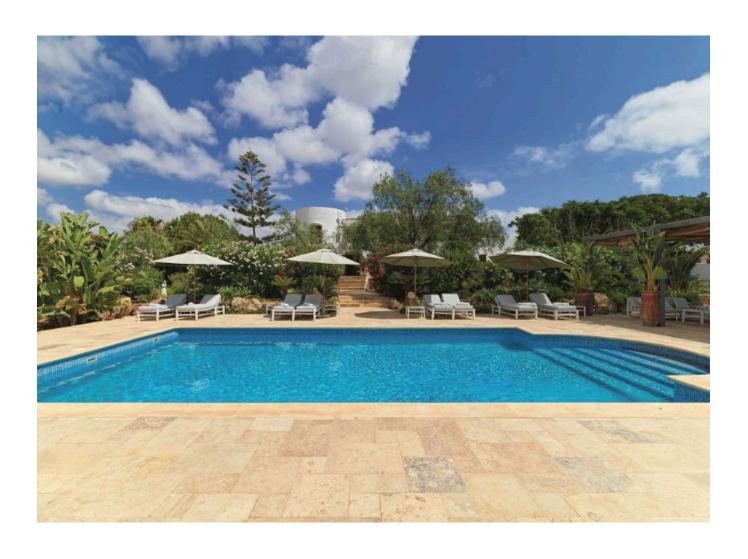

Surrounded by an idyllic, automatically irrigated garden, the villa features traditional natural stone walls, a spacious fruit and vegetable garden, and a designer outdoor kitchen—perfect for alfresco dining. At the heart of the outdoor space is a large heated pool with an outdoor shower, complemented by a romantic pergola shading a stylish wooden dining table.