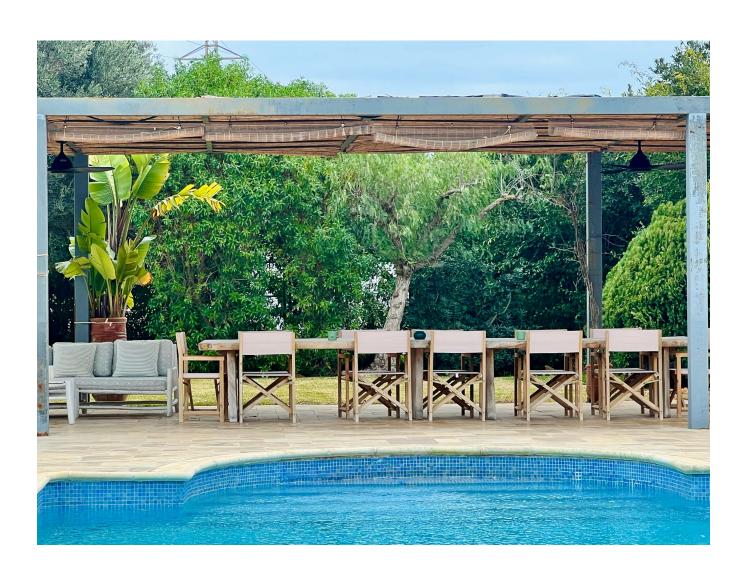

Surrounded by an idyllic, automatically irrigated garden, the villa features traditional natural stone walls, a spacious fruit and vegetable garden, and a designer outdoor kitchen—perfect for alfresco dining. At the heart of the outdoor space is a large heated pool with an outdoor shower, complemented by a romantic pergola shading a stylish wooden dining table.