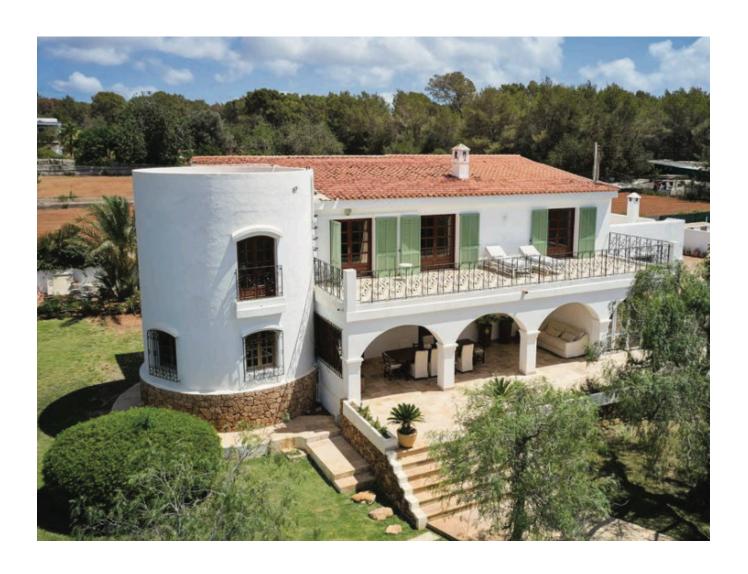

## **DESCRIPTION**

This stunning six-bedroom, six-bathroom villa (including four en-suite bathrooms) is a masterpiece of modern elegance, having undergone a complete renovation in 2022 with exceptional attention to detail and high-quality materials. Spanning a total area of 430 m² on a 4,800 m² plot, this property offers a seamless blend of contemporary comfort and Ibiza's natural charm.