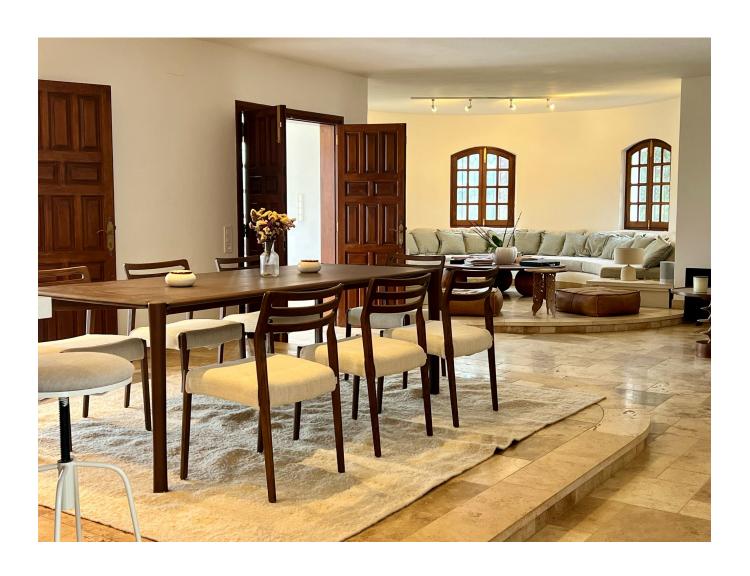

## **DESCRIPTION**

This stunning six-bedroom, six-bathroom villa (including four en-suite bathrooms) is a masterpiece of modern elegance, having undergone a complete renovation in 2022 with exceptional attention to detail and high-quality materials. Spanning a total area of 430 m² on a 4,800 m² plot, this property offers a seamless blend of contemporary comfort and Ibiza's natural charm.

For wellness and relaxation, the 90 m² pool house is equipped with an integrated fitness area and a spacious sauna. The villa's travertine natural stone floors, underfloor heating, and modern fitted kitchen create an atmosphere of refined luxury. Additional features such as an alarm system, electric gate, outdoor lighting, and fiber internet ensure security and convenience, while a heat pump, cistern, and water purification system enhance sustainability.