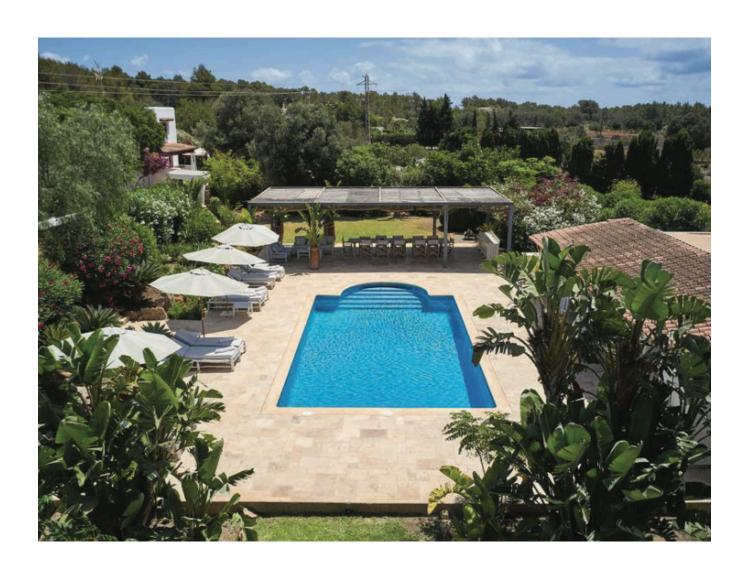

Surrounded by an idyllic, automatically irrigated garden, the villa features traditional natural stone walls, a spacious fruit and vegetable garden, and a designer outdoor kitchen—perfect for alfresco dining. At the heart of the outdoor space is a large heated pool with an outdoor shower, complemented by a romantic pergola shading a stylish wooden dining table.