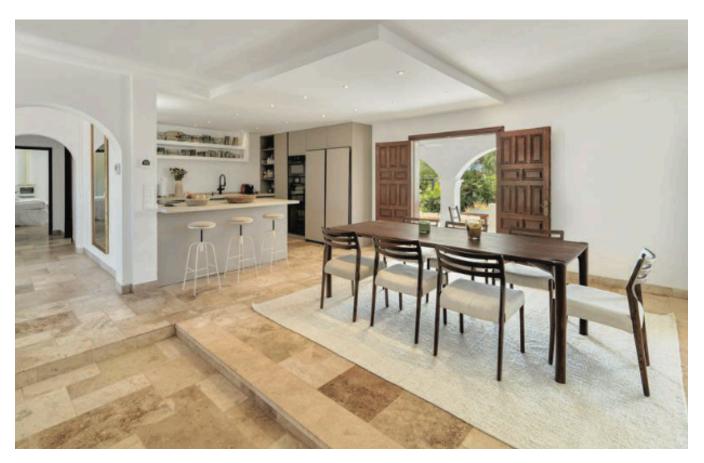

For wellness and relaxation, the 90 m² pool house is equipped with an integrated fitness area and a spacious sauna. The villa's travertine natural stone floors, underfloor heating, and modern fitted kitchen create an atmosphere of refined luxury. Additional features such as an alarm system, electric gate, outdoor lighting, and fiber internet ensure security and convenience, while a heat pump, cistern, and water purification system enhance sustainability.