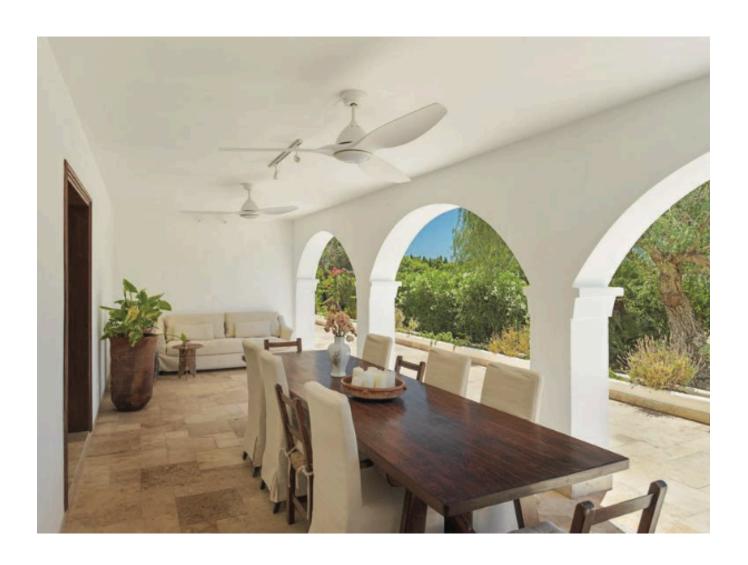

Surrounded by an idyllic, automatically irrigated garden, the villa features traditional natural stone walls, a spacious fruit and vegetable garden, and a designer outdoor kitchen—perfect for alfresco dining. At the heart of the outdoor space is a large heated pool with an outdoor shower, complemented by a romantic pergola shading a stylish wooden dining table.

For wellness and relaxation, the 90 m² pool house is equipped with an integrated fitness area and a spacious sauna. The villa's travertine natural stone floors, underfloor heating, and modern fitted kitchen create an atmosphere of refined luxury. Additional features such as an alarm system, electric gate, outdoor lighting, and fiber internet ensure security and convenience, while a heat pump, cistern, and water purification system enhance sustainability.