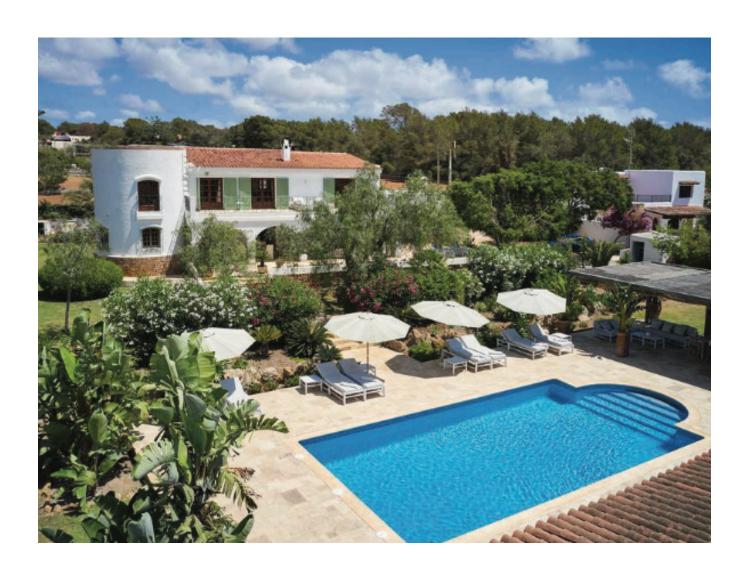

## **DESCRIPTION**

This stunning six-bedroom, six-bathroom villa (including four en-suite bathrooms) is a masterpiece of modern elegance, having undergone a complete renovation in 2022 with exceptional attention to detail and high-quality materials. Spanning a total area of 430 m² on a 4,800 m² plot, this property offers a seamless blend of contemporary comfort and Ibiza's natural charm.

Surrounded by an idyllic, automatically irrigated garden, the villa features traditional natural stone walls, a spacious fruit and vegetable garden, and a designer outdoor kitchen—perfect for alfresco dining. At the heart of the outdoor space is a large heated pool with an outdoor shower, complemented by a romantic pergola shading a stylish wooden dining table.