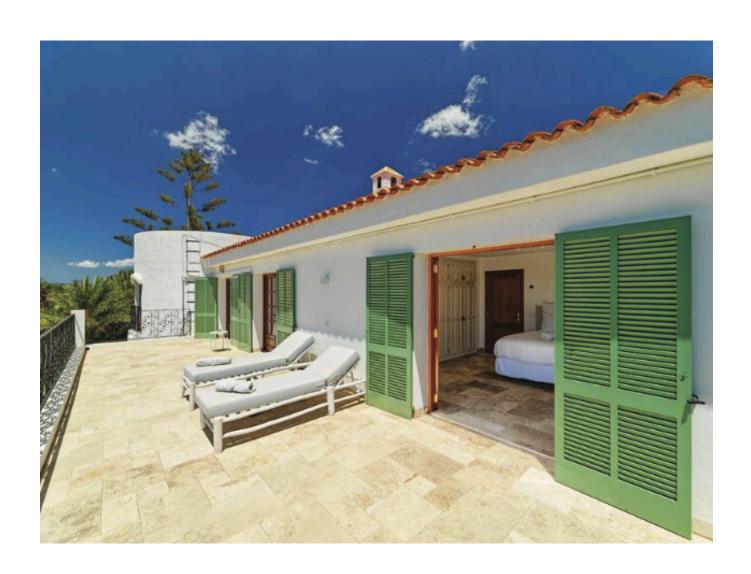

Surrounded by an idyllic, automatically irrigated garden, the villa features traditional natural stone walls, a spacious fruit and vegetable garden, and a designer outdoor kitchen—perfect for alfresco dining. At the heart of the outdoor space is a large heated pool with an outdoor shower, complemented by a romantic pergola shading a stylish wooden dining table.