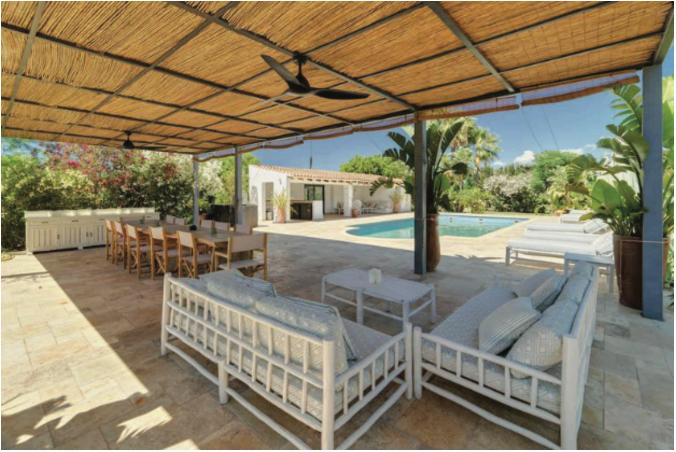

Surrounded by an idyllic, automatically irrigated garden, the villa features traditional natural stone walls, a spacious fruit and vegetable garden, and a designer outdoor kitchen—perfect for alfresco dining. At the heart of the outdoor space is a large heated pool with an outdoor shower, complemented by a romantic pergola shading a stylish wooden dining table.