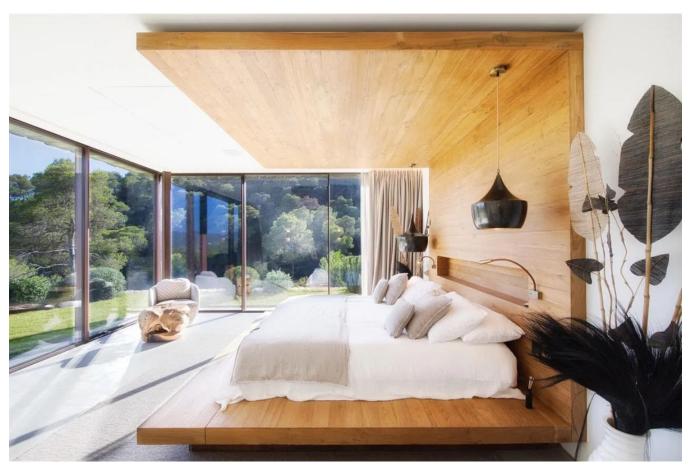

The interiors are a masterclass in minimalist elegance. An open-plan living area combines the living room, dining space, and a contemporary kitchen, all of which lead directly to the terrace and pool. Outside, the infinity pool stretches in front of the villa, framing stunning views, while the outdoor kitchen and summer lounge invite endless relaxation. Three en-suite bedrooms within the main villa are designed for ultimate comfort, each featuring king-size beds, luxurious bathrooms, and private terraces. The master suite even includes an outdoor bathtub nestled in nature, adding an extra layer of indulgence.