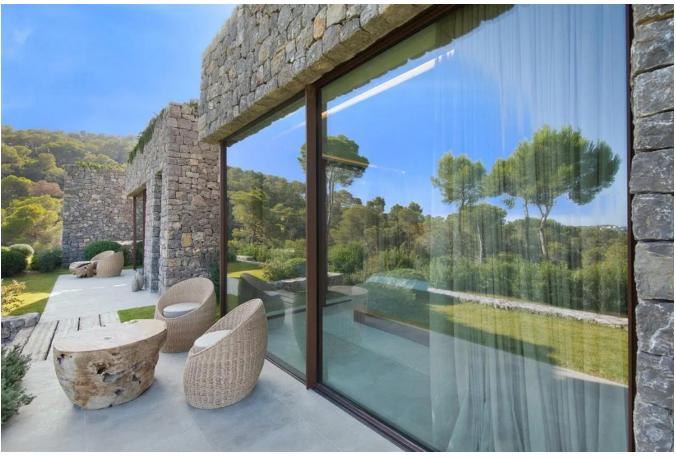

## DESCRIPTION

Set on a tranquil hilltop surrounded by lush greenery, this extraordinary 5-bedroom, 5-bathroom villa offers the epitome of luxury living in the heart of Ibiza's untouched natural beauty. With 535 sqm of refined space and 3 hectares of land, this property blends modern sophistication with serene, Zen-inspired design. Floor-to-ceiling glass doors flood the home with natural light, offering panoramic views of the valley and sea, while opening seamlessly onto expansive terraces.

The interiors are a masterclass in minimalist elegance. An open-plan living area combines the living room, dining space, and a contemporary kitchen, all of which lead directly to the terrace and pool. Outside, the infinity pool stretches in front of the villa, framing stunning views, while the outdoor kitchen and summer lounge invite endless relaxation. Three en-suite bedrooms within the main villa are designed for ultimate comfort, each featuring king-size beds, luxurious bathrooms, and private terraces. The master suite even includes an outdoor bathtub nestled in nature, adding an extra layer of indulgence.