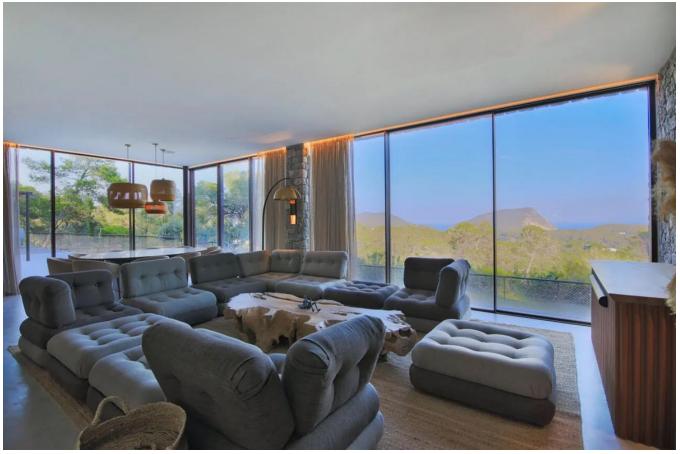

## DESCRIPTION

Set on a tranquil hilltop surrounded by lush greenery, this extraordinary 5-bedroom, 5-bathroom villa offers the epitome of luxury living in the heart of Ibiza's untouched natural beauty. With 535 sqm of refined space and 3 hectares of land, this property blends modern sophistication with serene, Zen-inspired design. Floor-to-ceiling glass doors flood the home with natural light, offering panoramic views of the valley and sea, while opening seamlessly onto expansive terraces.

The interiors are a masterclass in minimalist elegance. An open-plan living area combines the living room, dining space, and a contemporary kitchen, all of which lead directly to the terrace and pool. Outside, the infinity pool stretches in front of the villa, framing stunning views, while the outdoor kitchen and summer lounge invite endless relaxation. Three en-suite bedrooms within the main villa are designed for ultimate comfort, each featuring king-size beds, luxurious bathrooms, and private terraces. The master suite even includes an outdoor bathtub nestled in nature, adding an extra layer of indulgence.