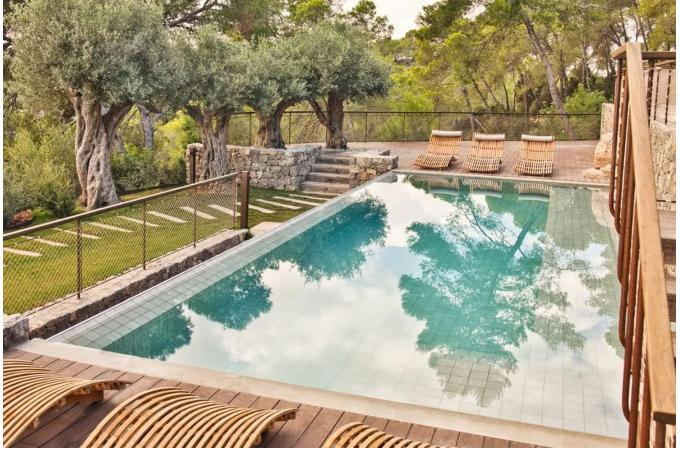

The interiors are a masterclass in minimalist elegance. An open-plan living area combines the living room, dining space, and a contemporary kitchen, all of which lead directly to the terrace and pool. Outside, the infinity pool stretches in front of the villa, framing stunning views, while the outdoor kitchen and summer lounge invite endless relaxation. Three en-suite bedrooms within the main villa are designed for ultimate comfort, each featuring king-size beds, luxurious bathrooms, and private terraces. The master suite even includes an outdoor bathtub nestled in nature, adding an extra layer of indulgence.