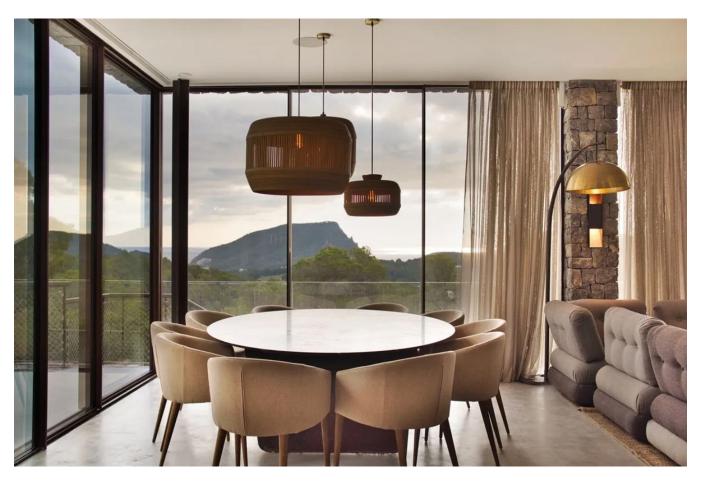

## DESCRIPTION

Set on a tranquil hilltop surrounded by lush greenery, this extraordinary 5-bedroom, 5-bathroom villa offers the epitome of luxury living in the heart of Ibiza's untouched natural beauty. With 535 sqm of refined space and 3 hectares of land, this property blends modern sophistication with serene, Zen-inspired design. Floor-to-ceiling glass doors flood the home with natural light, offering panoramic views of the valley and sea, while opening seamlessly onto expansive terraces.

The interiors are a masterclass in minimalist elegance. An open-plan living area combines the living room, dining space, and a contemporary kitchen, all of which lead directly to the terrace and pool. Outside, the infinity pool stretches in front of the villa, framing stunning views, while the outdoor kitchen and summer lounge invite endless relaxation. Three en-suite bedrooms within the main villa are designed for ultimate comfort, each featuring king-size beds, luxurious bathrooms, and private terraces. The master suite even includes an outdoor bathtub nestled in nature, adding an extra layer of indulgence.