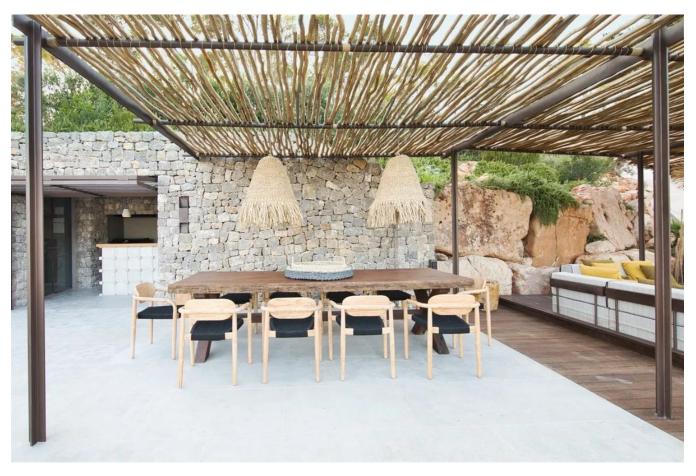

The interiors are a masterclass in minimalist elegance. An open-plan living area combines the living room, dining space, and a contemporary kitchen, all of which lead directly to the terrace and pool. Outside, the infinity pool stretches in front of the villa, framing stunning views, while the outdoor kitchen and summer lounge invite endless relaxation. Three en-suite bedrooms within the main villa are designed for ultimate comfort, each featuring king-size beds, luxurious bathrooms, and private terraces. The master suite even includes an outdoor bathtub nestled in nature, adding an extra layer of indulgence.