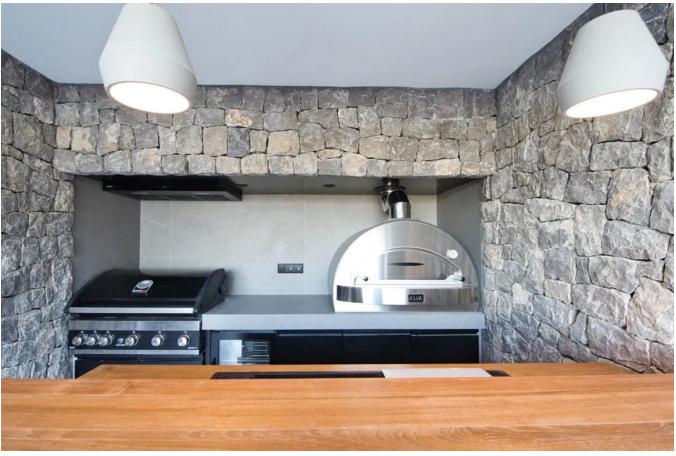

The interiors are a masterclass in minimalist elegance. An open-plan living area combines the living room, dining space, and a contemporary kitchen, all of which lead directly to the terrace and pool. Outside, the infinity pool stretches in front of the villa, framing stunning views, while the outdoor kitchen and summer lounge invite endless relaxation. Three en-suite bedrooms within the main villa are designed for ultimate comfort, each featuring king-size beds, luxurious bathrooms, and private terraces. The master suite even includes an outdoor bathtub nestled in nature, adding an extra layer of indulgence.