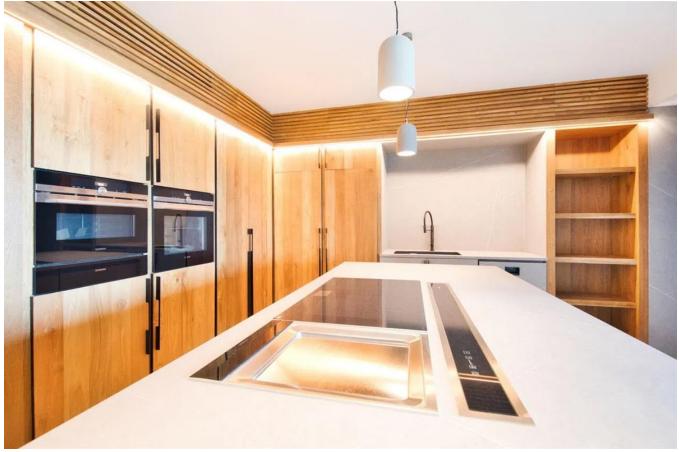

The interiors are a masterclass in minimalist elegance. An open-plan living area combines the living room, dining space, and a contemporary kitchen, all of which lead directly to the terrace and pool. Outside, the infinity pool stretches in front of the villa, framing stunning views, while the outdoor kitchen and summer lounge invite endless relaxation. Three en-suite bedrooms within the main villa are designed for ultimate comfort, each featuring king-size beds, luxurious bathrooms, and private terraces. The master suite even includes an outdoor bathtub nestled in nature, adding an extra layer of indulgence.