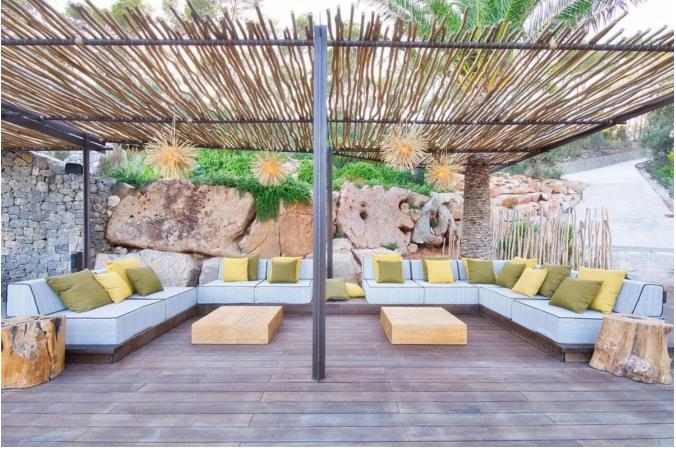

The interiors are a masterclass in minimalist elegance. An open-plan living area combines the living room, dining space, and a contemporary kitchen, all of which lead directly to the terrace and pool. Outside, the infinity pool stretches in front of the villa, framing stunning views, while the outdoor kitchen and summer lounge invite endless relaxation. Three en-suite bedrooms within the main villa are designed for ultimate comfort, each featuring king-size beds, luxurious bathrooms, and private terraces. The master suite even includes an outdoor bathtub nestled in nature, adding an extra layer of indulgence.