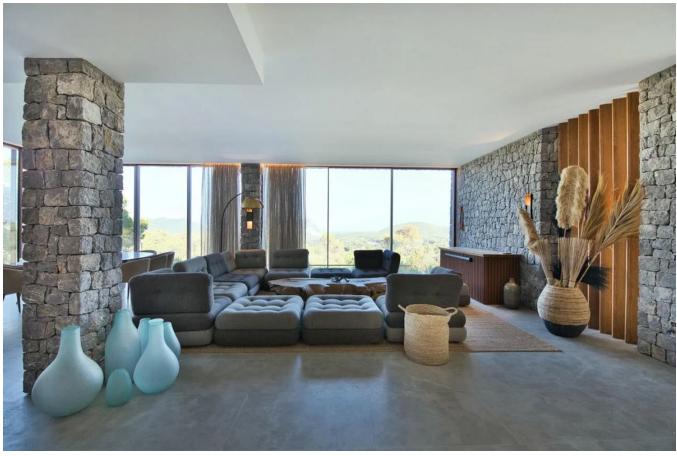

## DESCRIPTION

Set on a tranquil hilltop surrounded by lush greenery, this extraordinary 5-bedroom, 5-bathroom villa offers the epitome of luxury living in the heart of Ibiza's untouched natural beauty. With 535 sqm of refined space and 3 hectares of land, this property blends modern sophistication with serene, Zen-inspired design. Floor-to-ceiling glass doors flood the home with natural light, offering panoramic views of the valley and sea, while opening seamlessly onto expansive terraces.

The interiors are a masterclass in minimalist elegance. An open-plan living area combines the living room, dining space, and a contemporary kitchen, all of which lead directly to the terrace and pool. Outside, the infinity pool stretches in front of the villa, framing stunning views, while the outdoor kitchen and summer lounge invite endless relaxation. Three en-suite bedrooms within the main villa are designed for ultimate comfort, each featuring king-size beds, luxurious bathrooms, and private terraces. The master suite even includes an outdoor bathtub nestled in nature, adding an extra layer of indulgence.