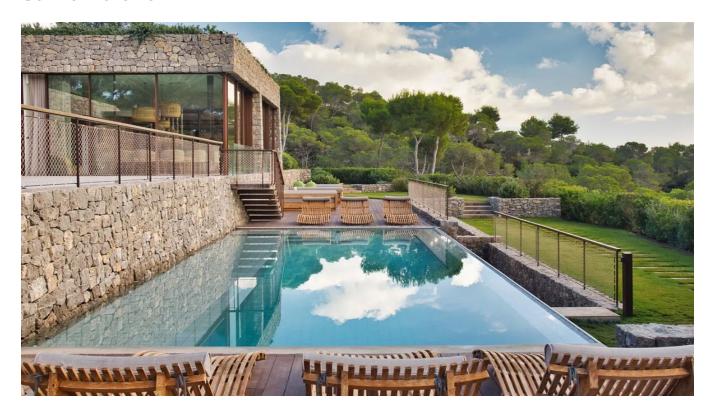

## DESCRIPTION

Set on a tranquil hilltop surrounded by lush greenery, this extraordinary 5-bedroom, 5-bathroom villa offers the epitome of luxury living in the heart of Ibiza's untouched natural beauty. With 535 sqm of refined space and 3 hectares of land, this property blends modern sophistication with serene, Zen-inspired design. Floor-to-ceiling glass doors flood the home with natural light, offering panoramic views of the valley and sea, while opening seamlessly onto expansive terraces.

The interiors are a masterclass in minimalist elegance. An open-plan living area combines the living room, dining space, and a contemporary kitchen, all of which lead directly to the terrace and pool. Outside, the infinity pool stretches in front of the villa, framing stunning views, while the outdoor kitchen and summer lounge invite endless relaxation. Three en-suite bedrooms within the main villa are designed for ultimate comfort, each featuring king-size beds, luxurious bathrooms, and private terraces. The master suite even includes an outdoor bathtub nestled in nature, adding an extra layer of indulgence.