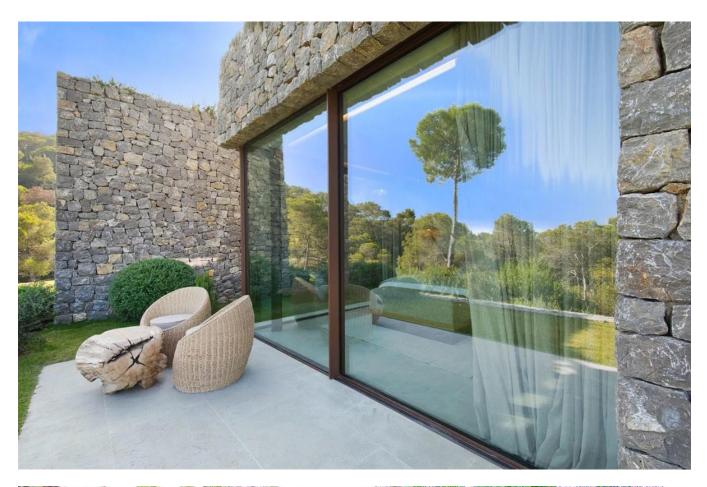

The interiors are a masterclass in minimalist elegance. An open-plan living area combines the living room, dining space, and a contemporary kitchen, all of which lead directly to the terrace and pool. Outside, the infinity pool stretches in front of the villa, framing stunning views, while the outdoor kitchen and summer lounge invite endless relaxation. Three en-suite bedrooms within the main villa are designed for ultimate comfort, each featuring king-size beds, luxurious bathrooms, and private terraces. The master suite even includes an outdoor bathtub nestled in nature, adding an extra layer of indulgence.