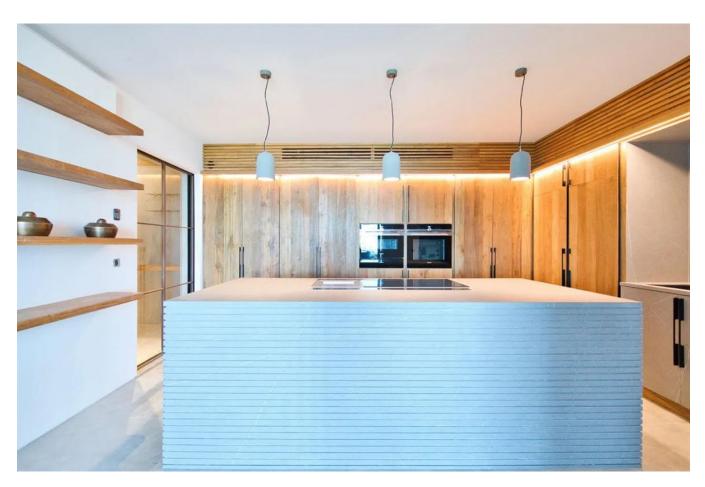

The interiors are a masterclass in minimalist elegance. An open-plan living area combines the living room, dining space, and a contemporary kitchen, all of which lead directly to the terrace and pool. Outside, the infinity pool stretches in front of the villa, framing stunning views, while the outdoor kitchen and summer lounge invite endless relaxation. Three en-suite bedrooms within the main villa are designed for ultimate comfort, each featuring king-size beds, luxurious bathrooms, and private terraces. The master suite even includes an outdoor bathtub nestled in nature, adding an extra layer of indulgence.