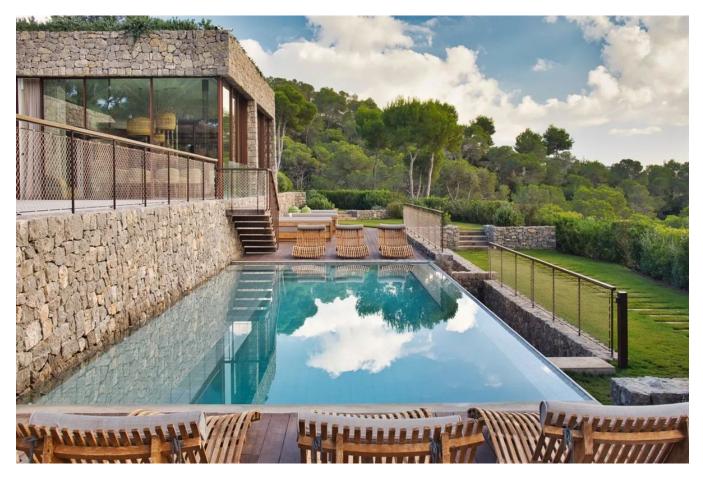

## DESCRIPTION

Set on a tranquil hilltop surrounded by lush greenery, this extraordinary 5-bedroom, 5-bathroom villa offers the epitome of luxury living in the heart of Ibiza's untouched natural beauty. With 535 sqm of refined space and 3 hectares of land, this property blends modern sophistication with serene, Zen-inspired design. Floor-to-ceiling glass doors flood the home with natural light, offering panoramic views of the valley and sea, while opening seamlessly onto expansive terraces.

The interiors are a masterclass in minimalist elegance. An open-plan living area combines the living room, dining space, and a contemporary kitchen, all of which lead directly to the terrace and pool. Outside, the infinity pool stretches in front of the villa, framing stunning views, while the outdoor kitchen and summer lounge invite endless relaxation. Three en-suite bedrooms within the main villa are designed for ultimate comfort, each featuring king-size beds, luxurious bathrooms, and private terraces. The master suite even includes an outdoor bathtub nestled in nature, adding an extra layer of indulgence.