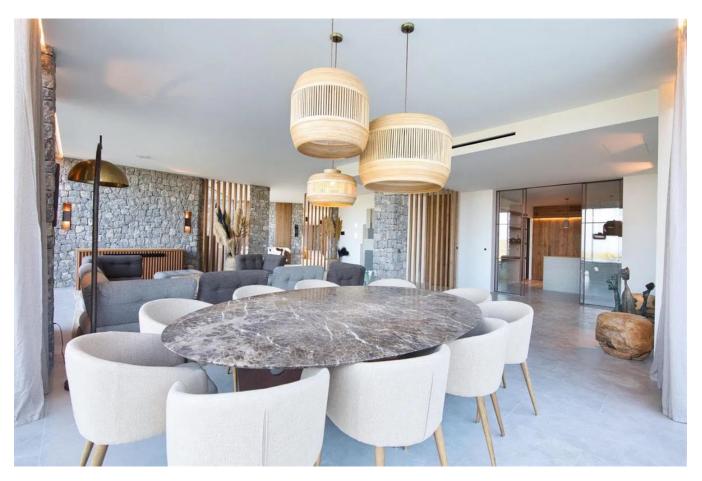

The interiors are a masterclass in minimalist elegance. An open-plan living area combines the living room, dining space, and a contemporary kitchen, all of which lead directly to the terrace and pool. Outside, the infinity pool stretches in front of the villa, framing stunning views, while the outdoor kitchen and summer lounge invite endless relaxation. Three en-suite bedrooms within the main villa are designed for ultimate comfort, each featuring king-size beds, luxurious bathrooms, and private terraces. The master suite even includes an outdoor bathtub nestled in nature, adding an extra layer of indulgence.