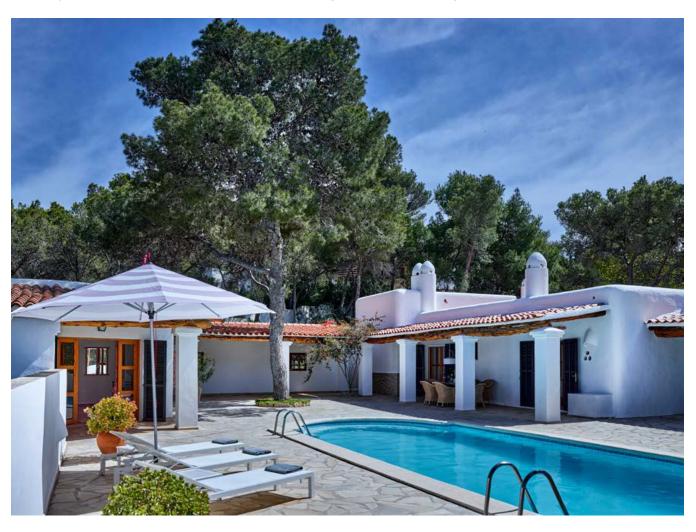

## **DESCRIPTION**

Nestled in the idyllic locale of Cala Vadella, within the municipality of Sant Josep de sa Talaia, this stunning villa exudes exclusivity and charm. Set on a generous 2,000 m² plot of land, it offers an expansive built area of 391 m², including 144 m² of refined interior living space. With 4 spacious bedrooms and 4 bathrooms, this residence ensures both comfort and privacy, making it perfect for families or those seeking a luxury retreat.

The villa's modern design complements the natural beauty of the surrounding landscape, creating a harmonious balance between indoor and outdoor living. Large windows throughout the home allow natural light to flood in, enhancing the sense of openness and connection with the picturesque environment. High-end finishes and thoughtful design details are evident in every corner, from the sleek kitchen to the elegantly appointed bathrooms.

The expansive outdoor area is an oasis of tranquility, perfect for alfresco dining, sunbathing, or simply enjoying the serene ambiance of Cala Vadella. Whether you wish to entertain guests or savor quiet moments, the landscaped gardens and spacious terraces provide the ideal setting. The nearby beach and crystal-clear waters are just moments away, adding to the appeal of this luxurious property.