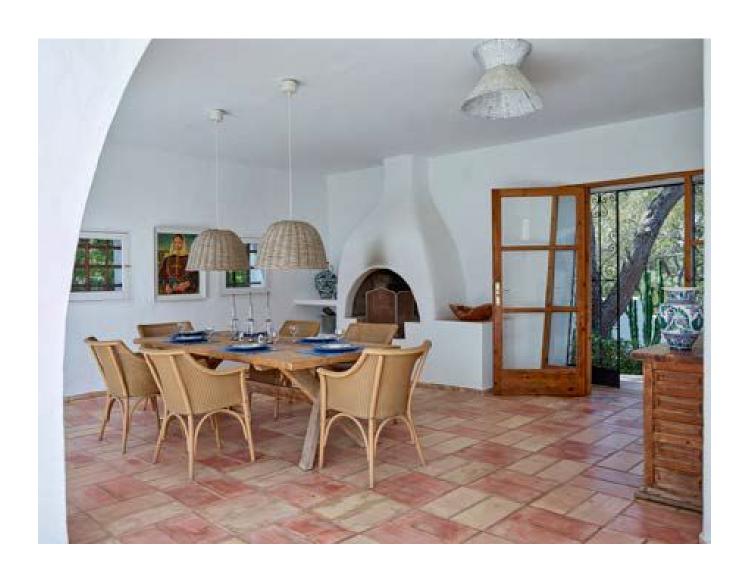

## **DESCRIPTION**

Nestled in the idyllic locale of Cala Vadella, within the municipality of Sant Josep de sa Talaia, this stunning villa exudes exclusivity and charm. Set on a generous 2,000 m² plot of land, it offers an expansive built area of 391 m², including 144 m² of refined interior living space. With 4 spacious bedrooms and 4 bathrooms, this residence ensures both comfort and privacy, making it perfect for families or those seeking a luxury retreat.

The villa's modern design complements the natural beauty of the surrounding landscape, creating a harmonious balance between indoor and outdoor living. Large windows throughout the home allow natural light to flood in, enhancing the sense of openness and connection with the picturesque environment. High-end finishes and thoughtful design details are evident in every corner, from the sleek kitchen to the elegantly appointed bathrooms.