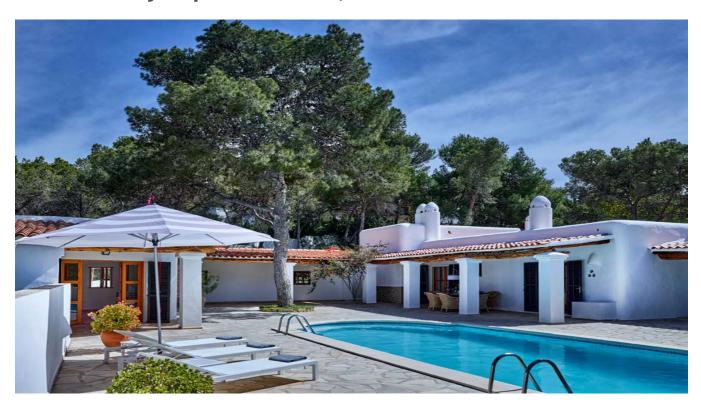

## **DESCRIPTION**

Nestled in the idyllic locale of Cala Vadella, within the municipality of Sant Josep de sa Talaia, this stunning villa exudes exclusivity and charm. Set on a generous 2,000 m² plot of land, it offers an expansive built area of 391 m², including 144 m² of refined interior living space. With 4 spacious bedrooms and 4 bathrooms, this residence ensures both comfort and privacy, making it perfect for families or those seeking a luxury retreat.

The villa's modern design complements the natural beauty of the surrounding landscape, creating a harmonious balance between indoor and outdoor living. Large windows throughout the home allow natural light to flood in, enhancing the sense of openness and connection with the picturesque environment. High-end finishes and thoughtful design details are evident in every corner, from the sleek kitchen to the elegantly appointed bathrooms.

The expansive outdoor area is an oasis of tranquility, perfect for alfresco dining, sunbathing, or simply enjoying the serene ambiance of Cala Vadella. Whether you wish to entertain guests or savor quiet moments, the landscaped gardens and spacious terraces provide the ideal setting. The nearby beach and crystal-clear waters are just moments away, adding to the appeal of this luxurious property.