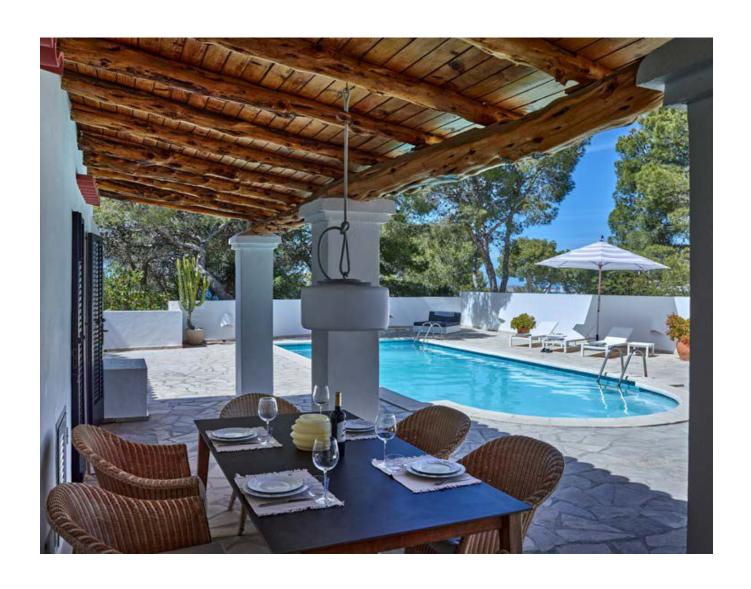

The villa's modern design complements the natural beauty of the surrounding landscape, creating a harmonious balance between indoor and outdoor living. Large windows throughout the home allow natural light to flood in, enhancing the sense of openness and connection with the picturesque environment. High-end finishes and thoughtful design details are evident in every corner, from the sleek kitchen to the elegantly appointed bathrooms.

The expansive outdoor area is an oasis of tranquility, perfect for alfresco dining, sunbathing, or simply enjoying the serene ambiance of Cala Vadella. Whether you wish to entertain guests or savor quiet moments, the landscaped gardens and spacious terraces provide the ideal setting. The nearby beach and crystal-clear waters are just moments away, adding to the appeal of this luxurious property.