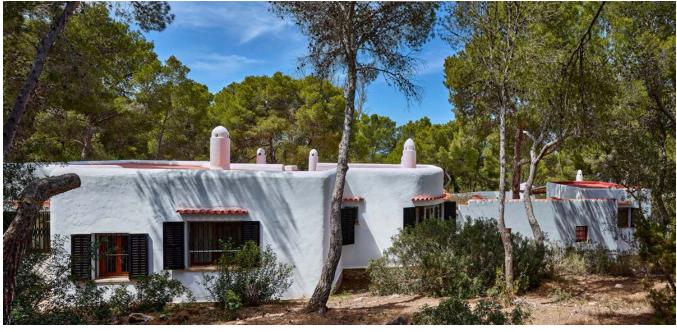

## **DESCRIPTION**

Nestled in the idyllic locale of Cala Vadella, within the municipality of Sant Josep de sa Talaia, this stunning villa exudes exclusivity and charm. Set on a generous 2,000 m² plot of land, it offers an expansive built area of 391 m², including 144 m² of refined interior living space. With 4 spacious bedrooms and 4 bathrooms, this residence ensures both comfort and privacy, making it perfect for families or those seeking a luxury retreat.

The villa's modern design complements the natural beauty of the surrounding landscape, creating a harmonious balance between indoor and outdoor living. Large windows throughout the home allow natural light to flood in, enhancing the sense of openness and connection with the picturesque environment. High-end finishes and thoughtful design details are evident in every corner, from the sleek kitchen to the elegantly appointed bathrooms.

The expansive outdoor area is an oasis of tranquility, perfect for alfresco dining, sunbathing, or simply enjoying the serene ambiance of Cala Vadella. Whether you wish to entertain guests or savor quiet moments, the landscaped gardens and spacious terraces provide the ideal setting. The nearby beach and crystal-clear waters are just moments away, adding to the appeal of this luxurious property.