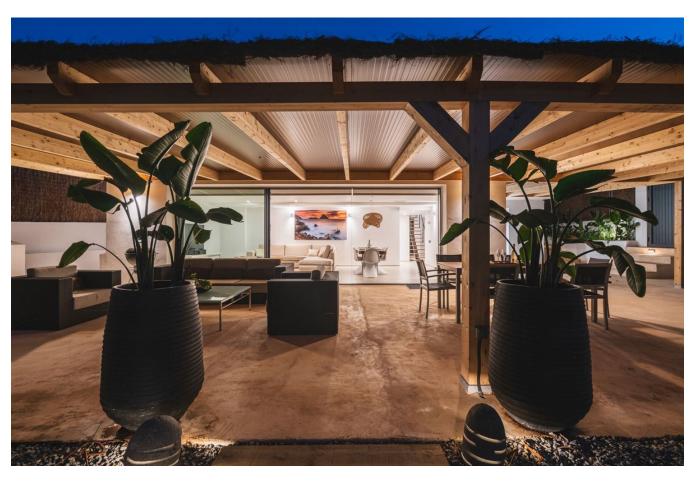

## DESCRIPTION

This beautifully decorated villa offers six spacious double bedrooms, each with its own ensuite bathroom, ensuring comfort and privacy for all guests. The bright and airy kitchen and living room open up to stunning views of the peaceful countryside. A large terrace, featuring a charming wooden porch, provides the perfect dining space to enjoy your stay.

The villa's outdoor area includes a spacious swimming pool, surrounded by sunbeds and umbrellas, set amidst a lush garden with towering trees and palms. Ideal for families and groups, the outdoor space is fully accessible, featuring a covered porch with a football table.