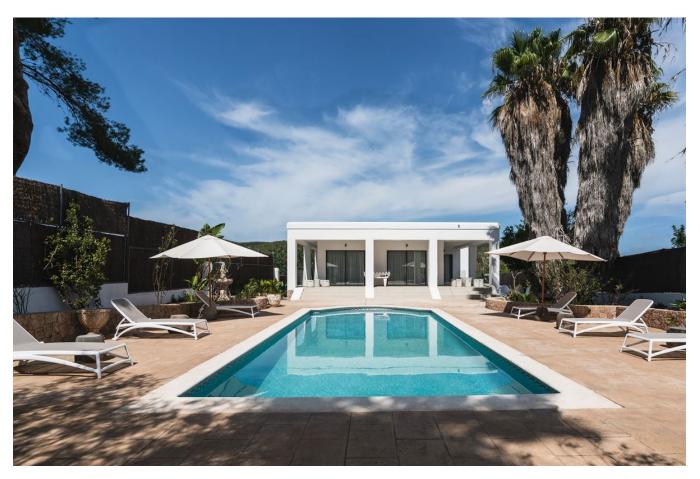

## DESCRIPTION

This beautifully decorated villa offers six spacious double bedrooms, each with its own ensuite bathroom, ensuring comfort and privacy for all guests. The bright and airy kitchen and living room open up to stunning views of the peaceful countryside. A large terrace, featuring a charming wooden porch, provides the perfect dining space to enjoy your stay.

The villa's outdoor area includes a spacious swimming pool, surrounded by sunbeds and umbrellas, set amidst a lush garden with towering trees and palms. Ideal for families and groups, the outdoor space is fully accessible, featuring a covered porch with a football table.