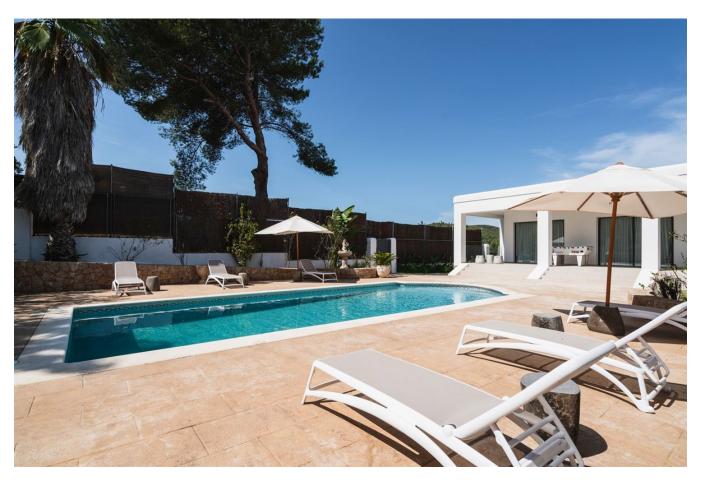

## DESCRIPTION

This beautifully decorated villa offers six spacious double bedrooms, each with its own ensuite bathroom, ensuring comfort and privacy for all guests. The bright and airy kitchen and living room open up to stunning views of the peaceful countryside. A large terrace, featuring a charming wooden porch, provides the perfect dining space to enjoy your stay.

The villa's outdoor area includes a spacious swimming pool, surrounded by sunbeds and umbrellas, set amidst a lush garden with towering trees and palms. Ideal for families and groups, the outdoor space is fully accessible, featuring a covered porch with a football table.