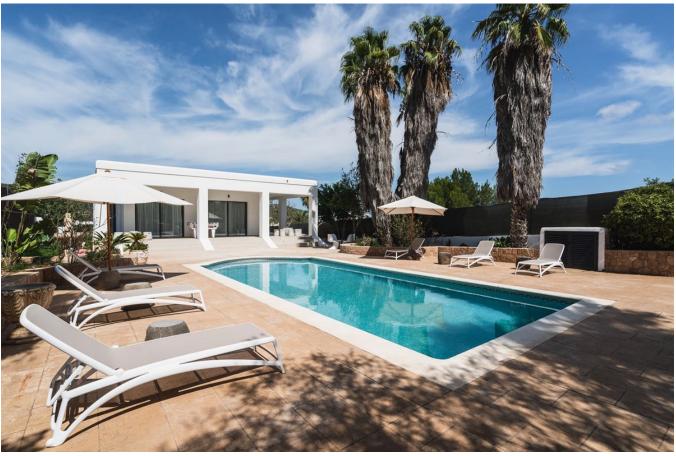

## DESCRIPTION

This beautifully decorated villa offers six spacious double bedrooms, each with its own ensuite bathroom, ensuring comfort and privacy for all guests. The bright and airy kitchen and living room open up to stunning views of the peaceful countryside. A large terrace, featuring a charming wooden porch, provides the perfect dining space to enjoy your stay.

The villa's outdoor area includes a spacious swimming pool, surrounded by sunbeds and umbrellas, set amidst a lush garden with towering trees and palms. Ideal for families and groups, the outdoor space is fully accessible, featuring a covered porch with a football table.