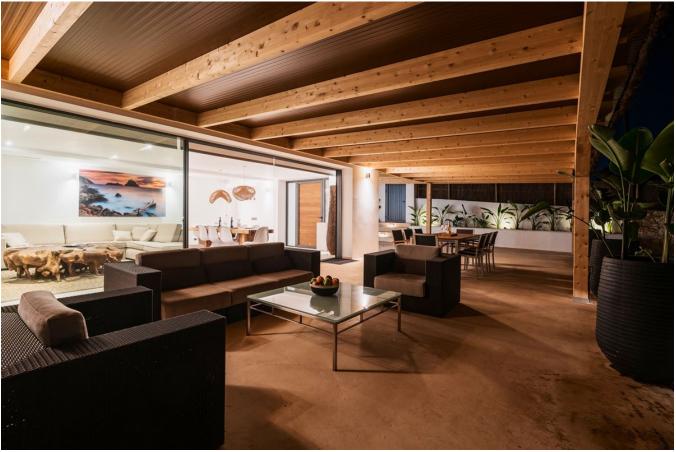

## DESCRIPTION

This beautifully decorated villa offers six spacious double bedrooms, each with its own ensuite bathroom, ensuring comfort and privacy for all guests. The bright and airy kitchen and living room open up to stunning views of the peaceful countryside. A large terrace, featuring a charming wooden porch, provides the perfect dining space to enjoy your stay.

The villa's outdoor area includes a spacious swimming pool, surrounded by sunbeds and umbrellas, set amidst a lush garden with towering trees and palms. Ideal for families and groups, the outdoor space is fully accessible, featuring a covered porch with a football table.