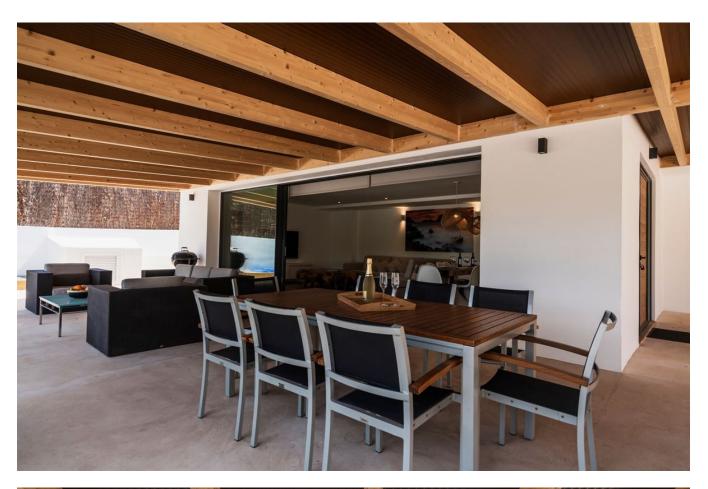

## DESCRIPTION

This beautifully decorated villa offers six spacious double bedrooms, each with its own ensuite bathroom, ensuring comfort and privacy for all guests. The bright and airy kitchen and living room open up to stunning views of the peaceful countryside. A large terrace, featuring a charming wooden porch, provides the perfect dining space to enjoy your stay.

The villa's outdoor area includes a spacious swimming pool, surrounded by sunbeds and umbrellas, set amidst a lush garden with towering trees and palms. Ideal for families and groups, the outdoor space is fully accessible, featuring a covered porch with a football table.