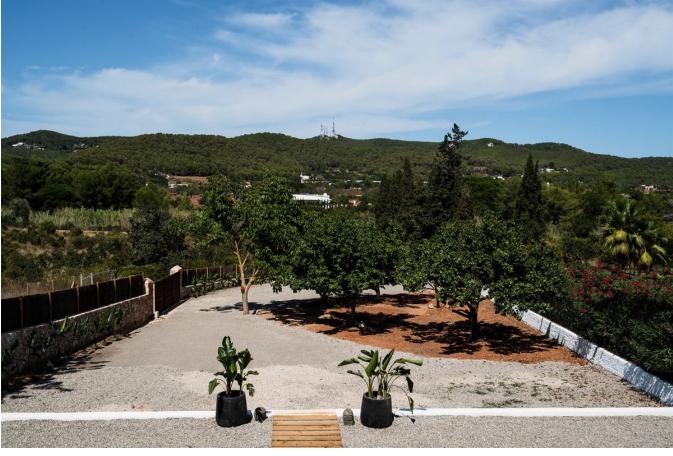

## DESCRIPTION

This beautifully decorated villa offers six spacious double bedrooms, each with its own ensuite bathroom, ensuring comfort and privacy for all guests. The bright and airy kitchen and living room open up to stunning views of the peaceful countryside. A large terrace, featuring a charming wooden porch, provides the perfect dining space to enjoy your stay.

The villa's outdoor area includes a spacious swimming pool, surrounded by sunbeds and umbrellas, set amidst a lush garden with towering trees and palms. Ideal for families and groups, the outdoor space is fully accessible, featuring a covered porch with a football table.