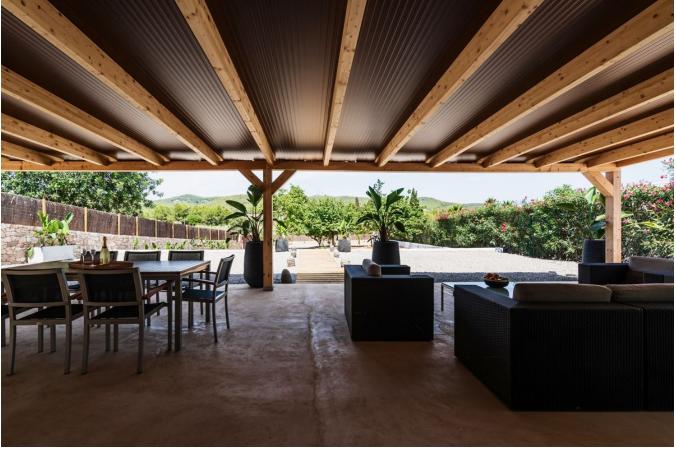

## DESCRIPTION

This beautifully decorated villa offers six spacious double bedrooms, each with its own ensuite bathroom, ensuring comfort and privacy for all guests. The bright and airy kitchen and living room open up to stunning views of the peaceful countryside. A large terrace, featuring a charming wooden porch, provides the perfect dining space to enjoy your stay.

The villa's outdoor area includes a spacious swimming pool, surrounded by sunbeds and umbrellas, set amidst a lush garden with towering trees and palms. Ideal for families and groups, the outdoor space is fully accessible, featuring a covered porch with a football table.