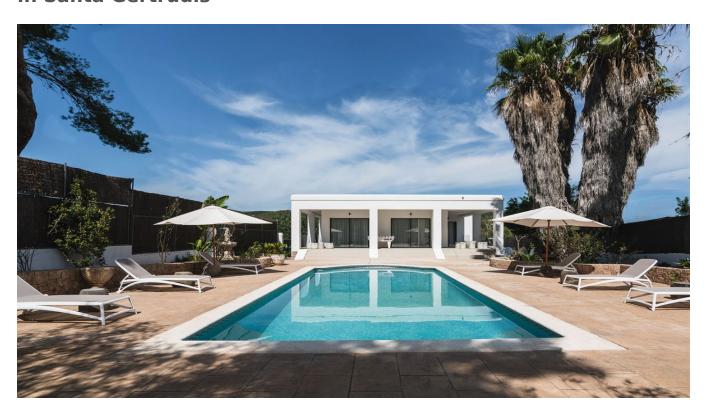

## DESCRIPTION

This beautifully decorated villa offers six spacious double bedrooms, each with its own ensuite bathroom, ensuring comfort and privacy for all guests. The bright and airy kitchen and living room open up to stunning views of the peaceful countryside. A large terrace, featuring a charming wooden porch, provides the perfect dining space to enjoy your stay.

The villa's outdoor area includes a spacious swimming pool, surrounded by sunbeds and umbrellas, set amidst a lush garden with towering trees and palms. Ideal for families and groups, the outdoor space is fully accessible, featuring a covered porch with a football table.