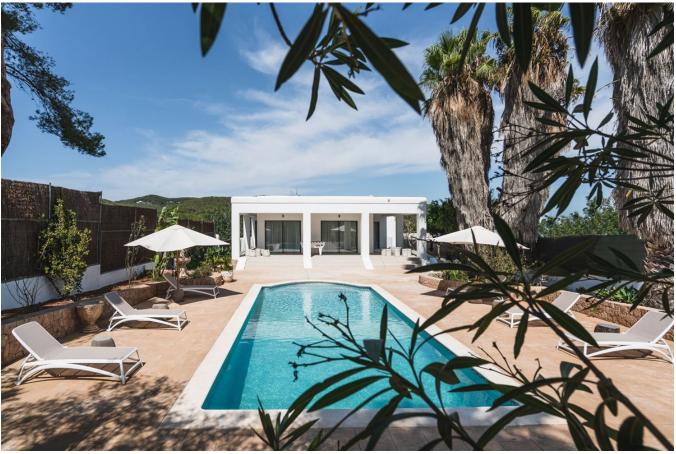

## DESCRIPTION

This beautifully decorated villa offers six spacious double bedrooms, each with its own ensuite bathroom, ensuring comfort and privacy for all guests. The bright and airy kitchen and living room open up to stunning views of the peaceful countryside. A large terrace, featuring a charming wooden porch, provides the perfect dining space to enjoy your stay.

The villa's outdoor area includes a spacious swimming pool, surrounded by sunbeds and umbrellas, set amidst a lush garden with towering trees and palms. Ideal for families and groups, the outdoor space is fully accessible, featuring a covered porch with a football table.