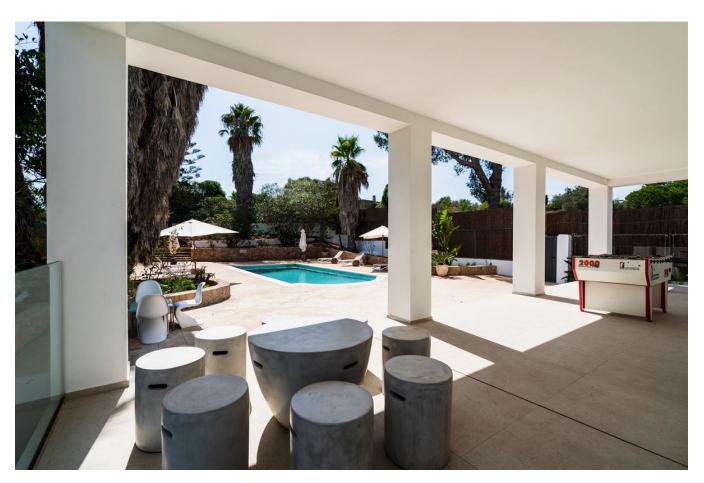

The villa's outdoor area includes a spacious swimming pool, surrounded by sunbeds and umbrellas, set amidst a lush garden with towering trees and palms. Ideal for families and groups, the outdoor space is fully accessible, featuring a covered porch with a football table.