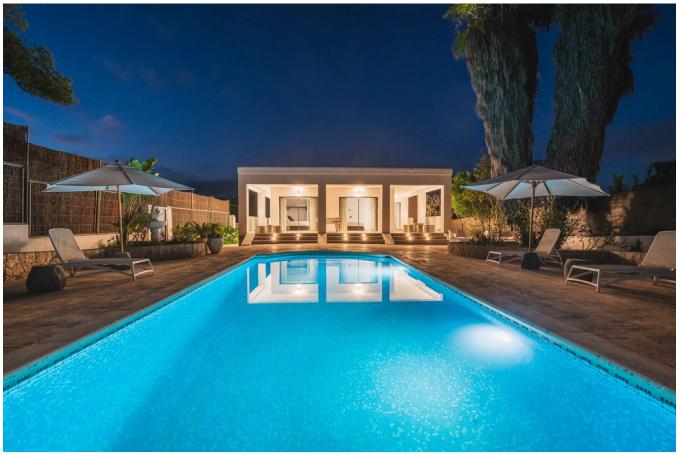

The villa's outdoor area includes a spacious swimming pool, surrounded by sunbeds and umbrellas, set amidst a lush garden with towering trees and palms. Ideal for families and groups, the outdoor space is fully accessible, featuring a covered porch with a football table.