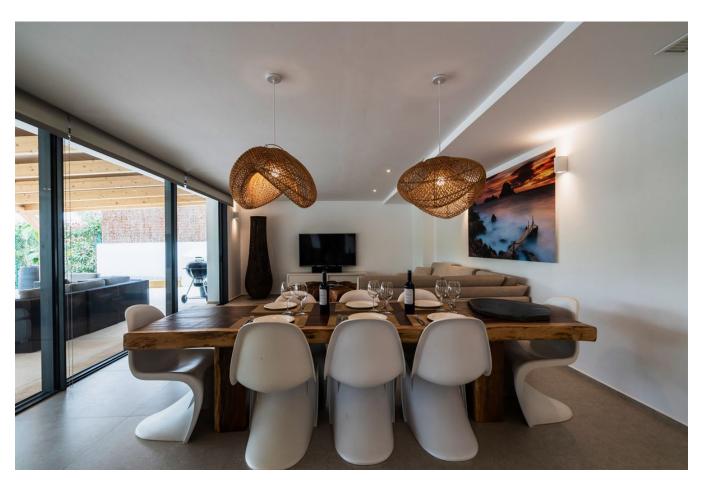

## DESCRIPTION

This beautifully decorated villa offers six spacious double bedrooms, each with its own ensuite bathroom, ensuring comfort and privacy for all guests. The bright and airy kitchen and living room open up to stunning views of the peaceful countryside. A large terrace, featuring a charming wooden porch, provides the perfect dining space to enjoy your stay.

The villa's outdoor area includes a spacious swimming pool, surrounded by sunbeds and umbrellas, set amidst a lush garden with towering trees and palms. Ideal for families and groups, the outdoor space is fully accessible, featuring a covered porch with a football table.