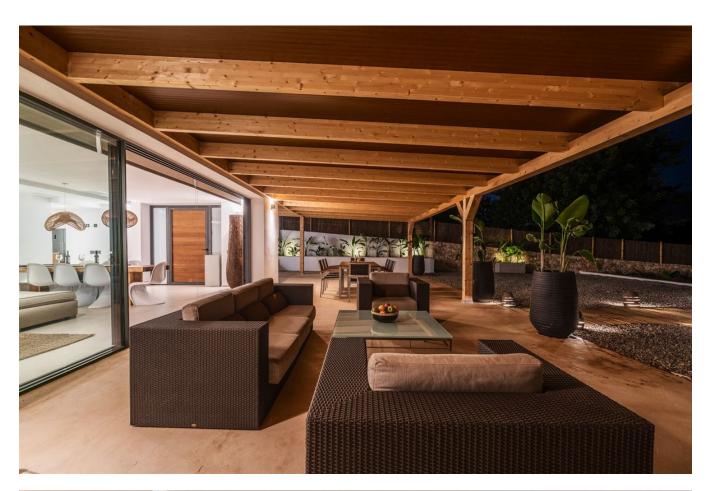

## DESCRIPTION

This beautifully decorated villa offers six spacious double bedrooms, each with its own ensuite bathroom, ensuring comfort and privacy for all guests. The bright and airy kitchen and living room open up to stunning views of the peaceful countryside. A large terrace, featuring a charming wooden porch, provides the perfect dining space to enjoy your stay.

The villa's outdoor area includes a spacious swimming pool, surrounded by sunbeds and umbrellas, set amidst a lush garden with towering trees and palms. Ideal for families and groups, the outdoor space is fully accessible, featuring a covered porch with a football table.