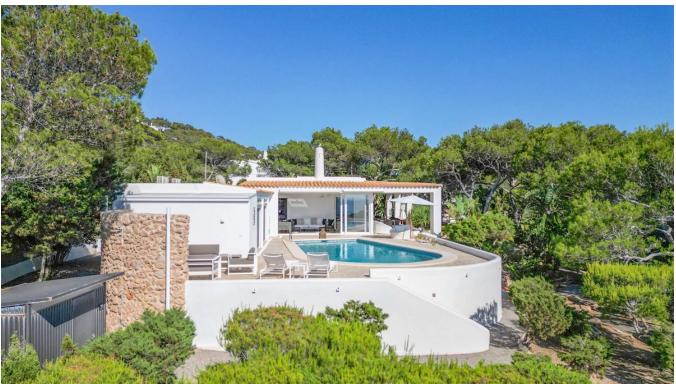

Set on a sprawling **2,000m²** plot of land, the property boasts a house of approximately **240m²**, offering generous living spaces throughout. The home includes **four spacious bedrooms**, each featuring its own ensuite bathroom, ensuring maximum privacy and comfort. The living area is thoughtfully designed, combining a contemporary kitchen and salon that seamlessly flows out onto covered terraces, ideal for al fresco dining and relaxing in the island's balmy climate.

The outdoor areas are a true Mediterranean dream, with a beautifully maintained garden filled with local flora, providing an inviting atmosphere of tranquility. For those who love to entertain or simply soak in the breathtaking surroundings, the large, usable **rooftop terrace** offers the perfect space to enjoy panoramic views of the azure waters and vibrant sunsets.