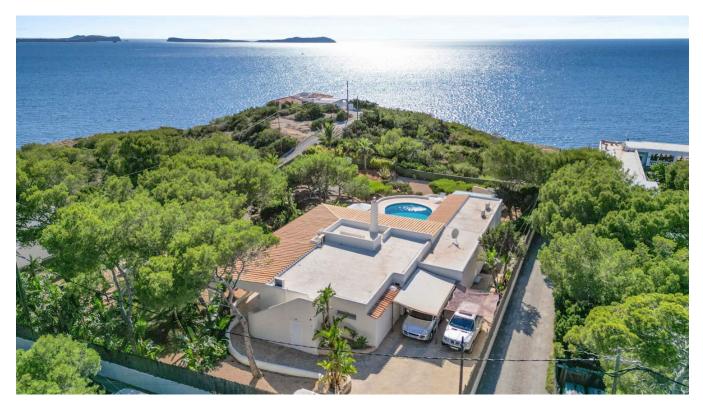

## **DESCRIPTION**

Located in one of the most coveted areas of Ibiza, this stunning frontline property offers an unparalleled lifestyle with direct access to the sea and year-round sunset views. Nestled just a 5-minute walk from the pristine Cala Gracioneta beach, this residence perfectly blends Mediterranean charm with modern comfort, creating a private sanctuary in a prime location.

Set on a sprawling **2,000m²** plot of land, the property boasts a house of approximately **240m²**, offering generous living spaces throughout. The home includes **four spacious bedrooms**, each featuring its own ensuite bathroom, ensuring maximum privacy and comfort. The living area is thoughtfully designed, combining a contemporary kitchen and salon that seamlessly flows out onto covered terraces, ideal for al fresco dining and relaxing in the island's balmy climate.

The outdoor areas are a true Mediterranean dream, with a beautifully maintained garden filled with local flora, providing an inviting atmosphere of tranquility. For those who love to entertain or simply soak in the breathtaking surroundings, the large, usable **rooftop terrace** offers the perfect space to enjoy panoramic views of the azure waters and vibrant sunsets.