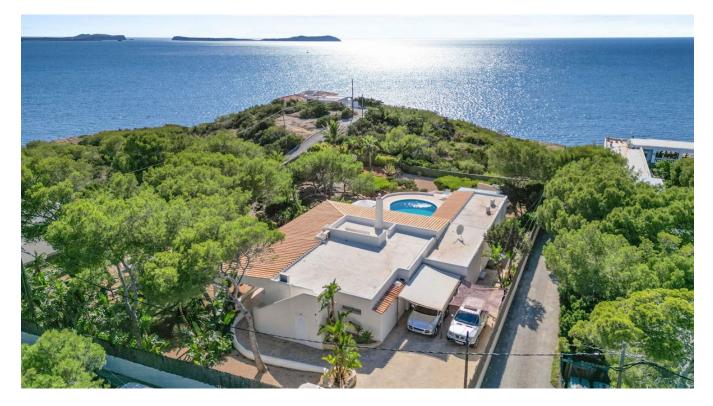

## **DESCRIPTION**

Located in one of the most coveted areas of Ibiza, this stunning frontline property offers an unparalleled lifestyle with direct access to the sea and year-round sunset views. Nestled just a 5-minute walk from the pristine Cala Gracioneta beach, this residence perfectly blends Mediterranean charm with modern comfort, creating a private sanctuary in a prime location.

Set on a sprawling **2,000m²** plot of land, the property boasts a house of approximately **240m²**, offering generous living spaces throughout. The home includes **four spacious bedrooms**, each featuring its own ensuite bathroom, ensuring maximum privacy and comfort. The living area is thoughtfully designed, combining a contemporary kitchen and salon that seamlessly flows out onto covered terraces, ideal for al fresco dining and relaxing in the island's balmy climate.

The outdoor areas are a true Mediterranean dream, with a beautifully maintained garden filled with local flora, providing an inviting atmosphere of tranquility. For those who love to entertain or simply soak in the breathtaking surroundings, the large, usable **rooftop terrace** offers the perfect space to enjoy panoramic views of the azure waters and vibrant sunsets.