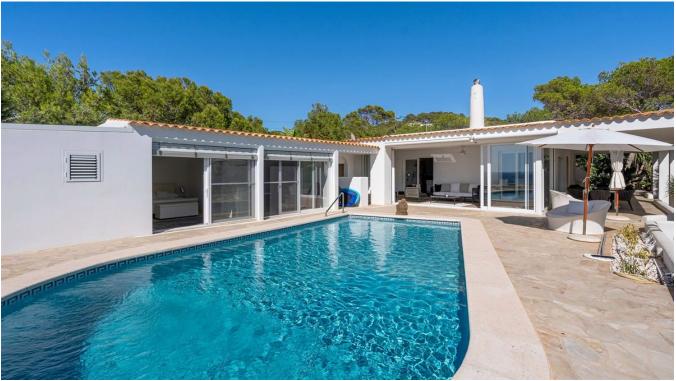

## **DESCRIPTION**

Located in one of the most coveted areas of Ibiza, this stunning frontline property offers an unparalleled lifestyle with direct access to the sea and year-round sunset views. Nestled just a 5-minute walk from the pristine Cala Gracioneta beach, this residence perfectly blends Mediterranean charm with modern comfort, creating a private sanctuary in a prime location.

Set on a sprawling **2,000m²** plot of land, the property boasts a house of approximately **240m²**, offering generous living spaces throughout. The home includes **four spacious bedrooms**, each featuring its own ensuite bathroom, ensuring maximum privacy and comfort. The living area is thoughtfully designed, combining a contemporary kitchen and salon that seamlessly flows out onto covered terraces, ideal for al fresco dining and relaxing in the island's balmy climate.

The outdoor areas are a true Mediterranean dream, with a beautifully maintained garden filled with local flora, providing an inviting atmosphere of tranquility. For those who love to entertain or simply soak in the breathtaking surroundings, the large, usable **rooftop terrace** offers the perfect space to enjoy panoramic views of the azure waters and vibrant sunsets.