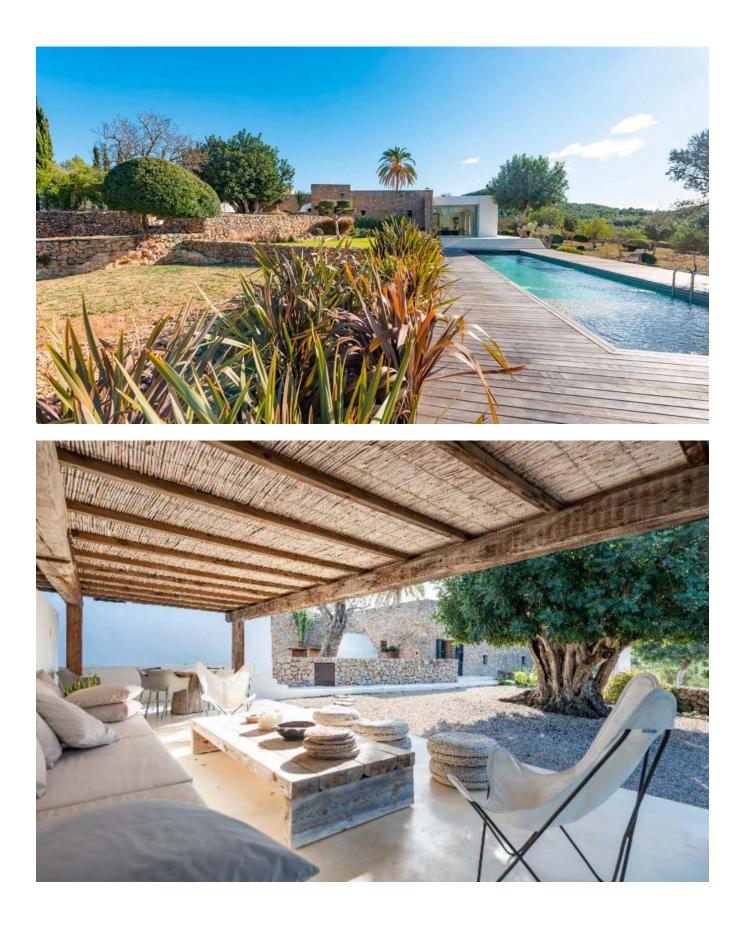

## DESCRIPTION

Nestled in the tranquil heart of San Mateo, Ibiza, this breathtaking 500-year-old finca offers an extraordinary living experience. Set amidst ancient terraces, the property boasts stunning views across the valley, providing unparalleled serenity and privacy.

Outside, a 17-meter pool serves as the perfect spot to relax and take in the sweeping valley views. Secluded corners throughout the property invite moments of quiet reflection, capturing the essence of Ibiza's laid-back lifestyle.