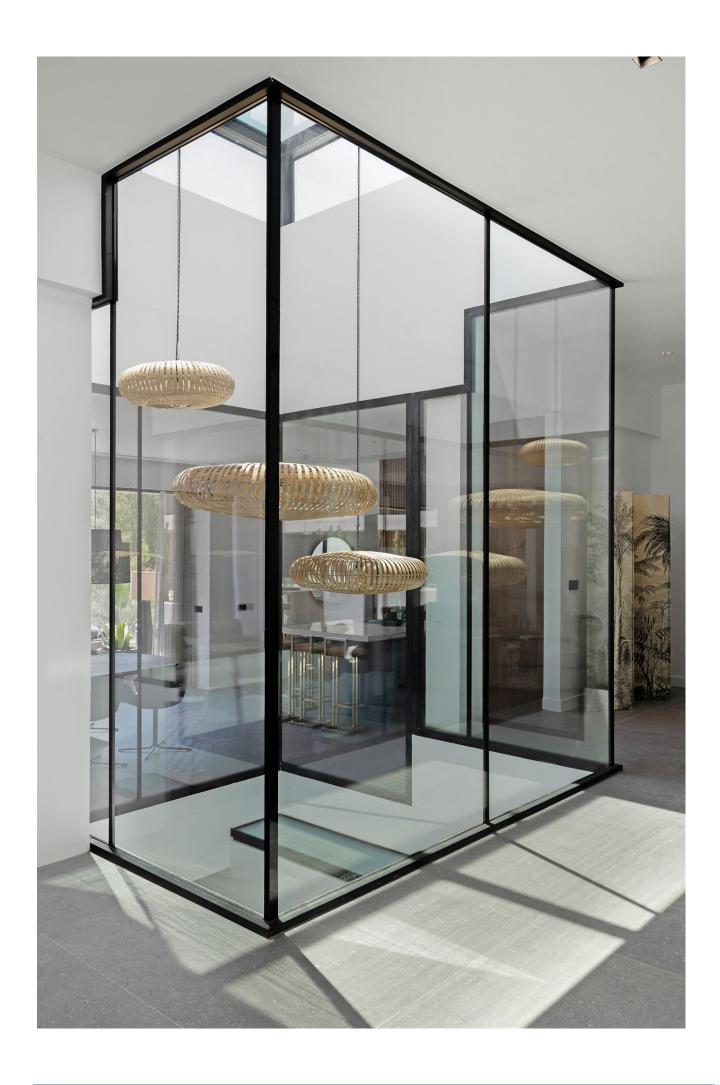

The interior of the villa boasts an open-concept layout that seamlessly connects the living, dining, and kitchen areas. The modern kitchen is equipped with high-end appliances, making it a chef's delight and perfect for entertaining. Large windows flood the space with natural light, enhancing the sense of openness and offering stunning views of the surrounding landscape.