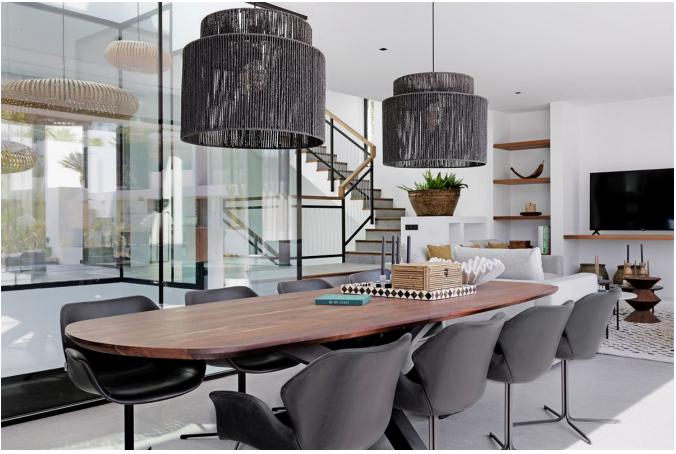

The interior of the villa boasts an open-concept layout that seamlessly connects the living, dining, and kitchen areas. The modern kitchen is equipped with high-end appliances, making it a chef's delight and perfect for entertaining. Large windows flood the space with natural light, enhancing the sense of openness and offering stunning views of the surrounding landscape.