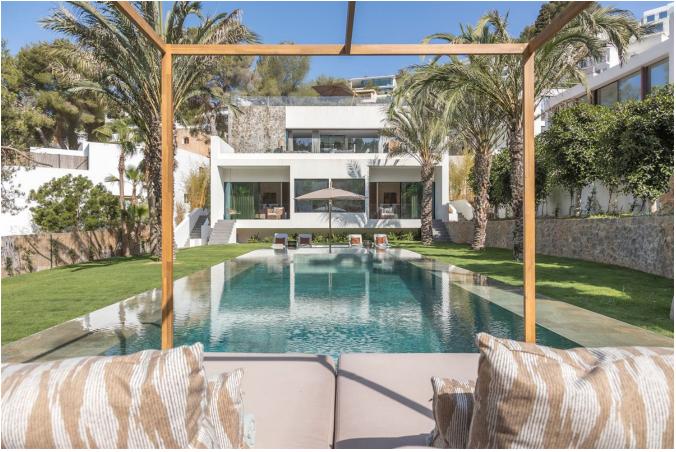

The outdoor area is a true oasis, featuring a beautifully landscaped garden and a private pool, perfect for relaxing or hosting gatherings. The villa's south-facing orientation ensures plenty of sunlight throughout the day, creating a warm and inviting atmosphere.