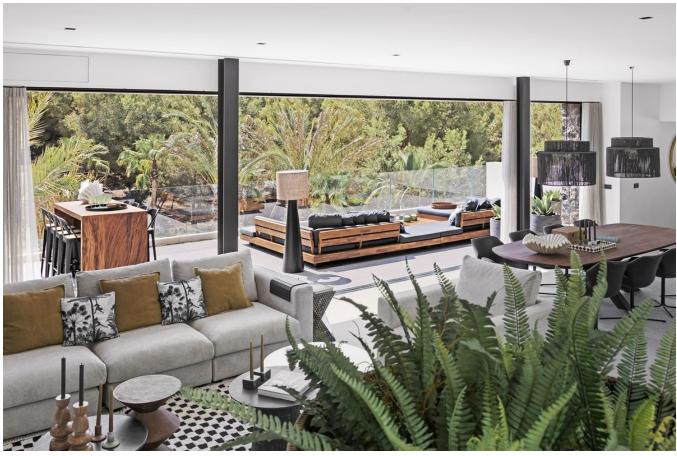

The interior of the villa boasts an open-concept layout that seamlessly connects the living, dining, and kitchen areas. The modern kitchen is equipped with high-end appliances, making it a chef's delight and perfect for entertaining. Large windows flood the space with natural light, enhancing the sense of openness and offering stunning views of the surrounding landscape.