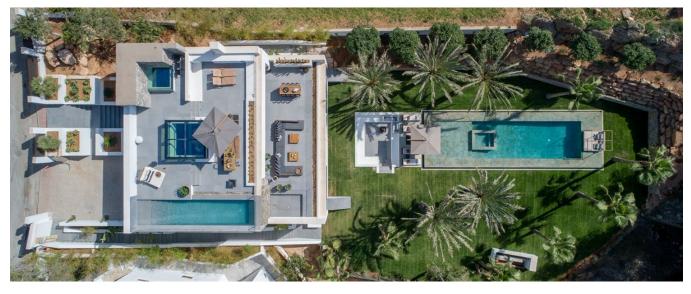

This exquisite villa spans 426 square meters of meticulously designed living space, set on a 1,404 square meter plot. The property features five spacious bedrooms, each with its own en-suite bathroom, providing comfort and privacy for all residents and guests.

The outdoor area is a true oasis, featuring a beautifully landscaped garden and a private pool, perfect for relaxing or hosting gatherings. The villa's south-facing orientation ensures plenty of sunlight throughout the day, creating a warm and inviting atmosphere.