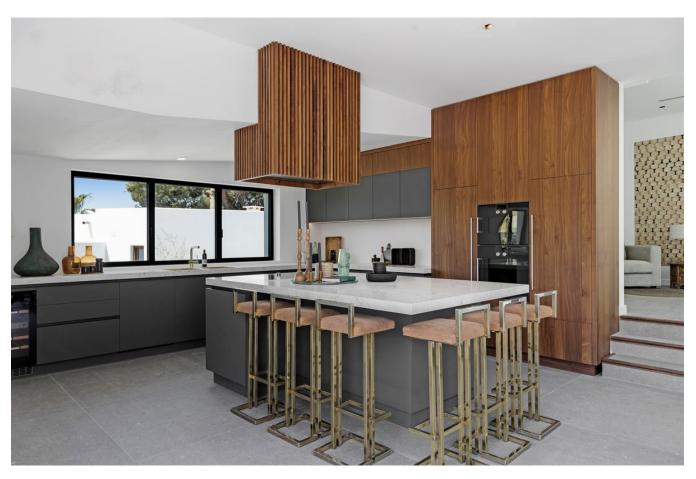

The interior of the villa boasts an open-concept layout that seamlessly connects the living, dining, and kitchen areas. The modern kitchen is equipped with high-end appliances, making it a chef's delight and perfect for entertaining. Large windows flood the space with natural light, enhancing the sense of openness and offering stunning views of the surrounding landscape.