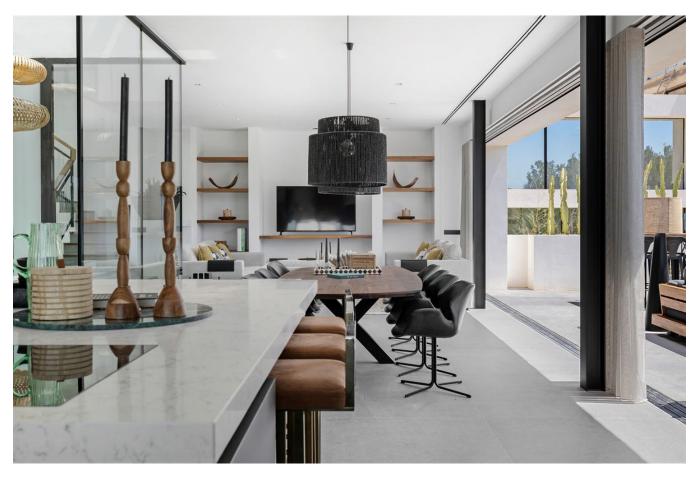

The interior of the villa boasts an open-concept layout that seamlessly connects the living, dining, and kitchen areas. The modern kitchen is equipped with high-end appliances, making it a chef's delight and perfect for entertaining. Large windows flood the space with natural light, enhancing the sense of openness and offering stunning views of the surrounding landscape.