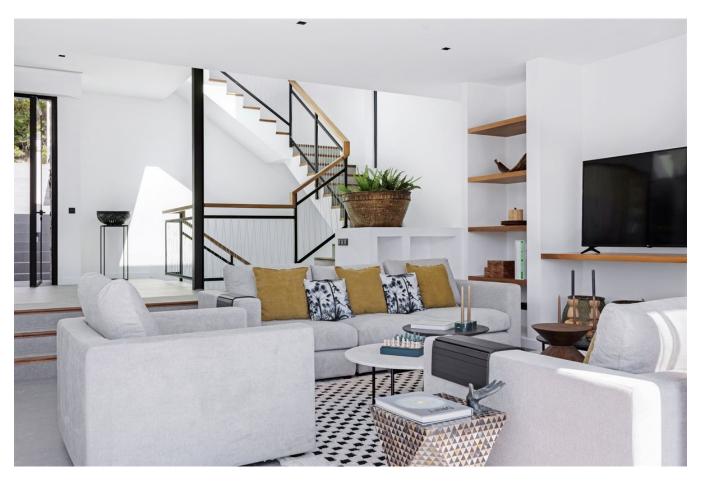

The interior of the villa boasts an open-concept layout that seamlessly connects the living, dining, and kitchen areas. The modern kitchen is equipped with high-end appliances, making it a chef's delight and perfect for entertaining. Large windows flood the space with natural light, enhancing the sense of openness and offering stunning views of the surrounding landscape.