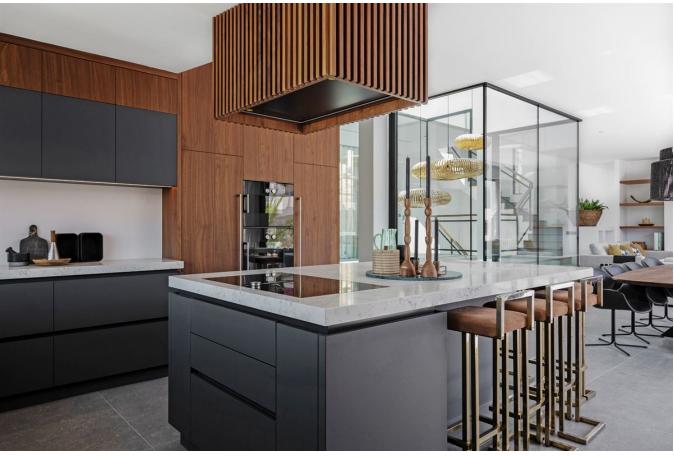

The interior of the villa boasts an open-concept layout that seamlessly connects the living, dining, and kitchen areas. The modern kitchen is equipped with high-end appliances, making it a chef's delight and perfect for entertaining. Large windows flood the space with natural light, enhancing the sense of openness and offering stunning views of the surrounding landscape.