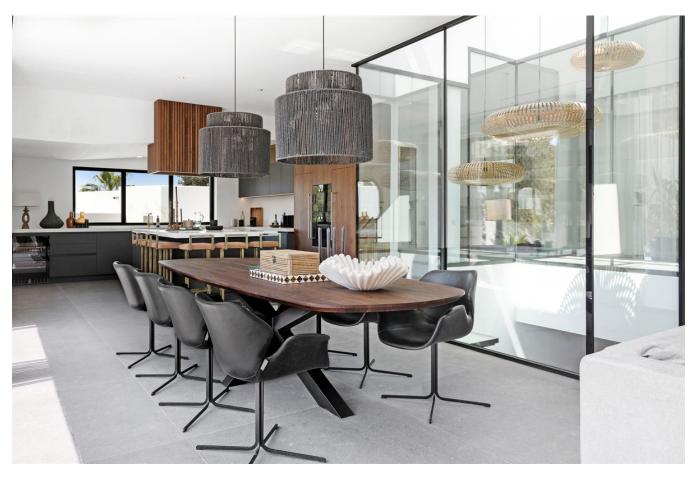

The interior of the villa boasts an open-concept layout that seamlessly connects the living, dining, and kitchen areas. The modern kitchen is equipped with high-end appliances, making it a chef's delight and perfect for entertaining. Large windows flood the space with natural light, enhancing the sense of openness and offering stunning views of the surrounding landscape.