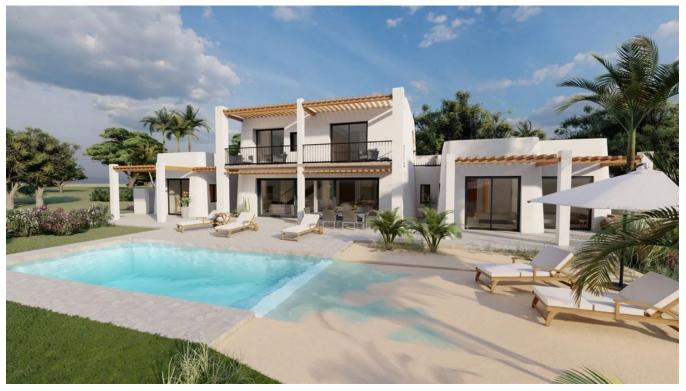

## **DESCRIPTION**

We present an impressive 20,000 m<sup>2</sup> estate in San Jordi, a private paradise that offers an unrivalled combination of elegance and comfort. This unique property is located in a privileged location, with distant sea views that will allow you to enjoy spectacular Mediterranean sunsets and a completely peaceful environment.

The main house, built with meticulous attention to detail, has 6 spacious bedrooms and 6 bathrooms, ensuring space and privacy for the whole family or your guests. In addition, a separate 2-bedroom annex adds flexibility to the property, ideal for additional guests or staff.

Spread over 3 floors, the house offers a total of 250 m² of spaces designed for comfort and sophistication. Enjoy moments of relaxation in the elegant swimming pool, where you can cool off while contemplating the natural environment that surrounds the estate. For fitness enthusiasts, a fully equipped gym will allow you to maintain your exercise routine in the comfort of your own home.

The garage with capacity for 4 vehicles ensures that your cars are protected and always at hand. Every corner of this property has been thought out to offer you the highest quality of life in one of the most coveted destinations in the Mediterranean.