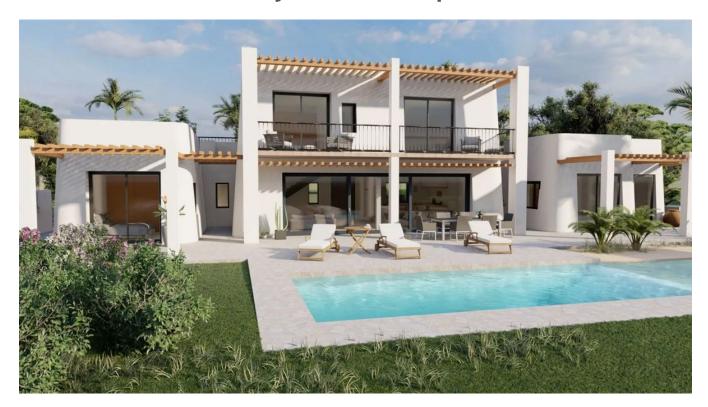

## **DESCRIPTION**

We present an impressive 20,000 m<sup>2</sup> estate in San Jordi, a private paradise that offers an unrivalled combination of elegance and comfort. This unique property is located in a privileged location, with distant sea views that will allow you to enjoy spectacular Mediterranean sunsets and a completely peaceful environment.

The main house, built with meticulous attention to detail, has 6 spacious bedrooms and 6 bathrooms, ensuring space and privacy for the whole family or your guests. In addition, a separate 2-bedroom annex adds flexibility to the property, ideal for additional guests or staff.

Spread over 3 floors, the house offers a total of 250 m² of spaces designed for comfort and sophistication. Enjoy moments of relaxation in the elegant swimming pool, where you can cool off while contemplating the natural environment that surrounds the estate. For fitness enthusiasts, a fully equipped gym will allow you to maintain your exercise routine in the comfort of your own home.

The garage with capacity for 4 vehicles ensures that your cars are protected and always at hand. Every corner of this property has been thought out to offer you the highest quality of life in one of the most coveted destinations in the Mediterranean.