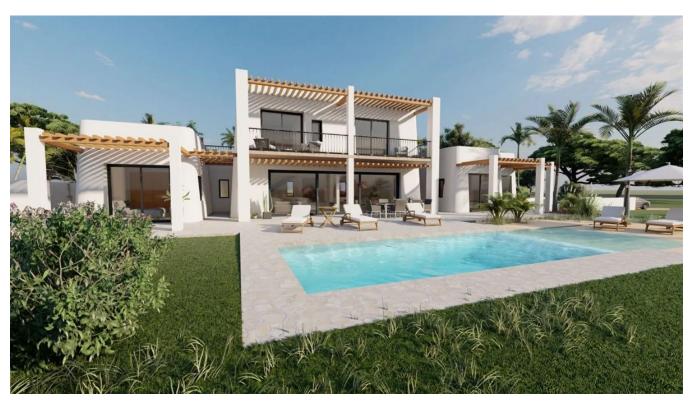

## **DESCRIPTION**

We present an impressive 20,000 m<sup>2</sup> estate in San Jordi, a private paradise that offers an unrivalled combination of elegance and comfort. This unique property is located in a privileged location, with distant sea views that will allow you to enjoy spectacular Mediterranean sunsets and a completely peaceful environment.

The main house, built with meticulous attention to detail, has 6 spacious bedrooms and 6 bathrooms, ensuring space and privacy for the whole family or your guests. In addition, a separate 2-bedroom annex adds flexibility to the property, ideal for additional guests or staff.

Spread over 3 floors, the house offers a total of 250 m² of spaces designed for comfort and sophistication. Enjoy moments of relaxation in the elegant swimming pool, where you can cool off while contemplating the natural environment that surrounds the estate. For fitness enthusiasts, a fully equipped gym will allow you to maintain your exercise routine in the comfort of your own home.

The garage with capacity for 4 vehicles ensures that your cars are protected and always at hand. Every corner of this property has been thought out to offer you the highest quality of life in one of the most coveted destinations in the Mediterranean.