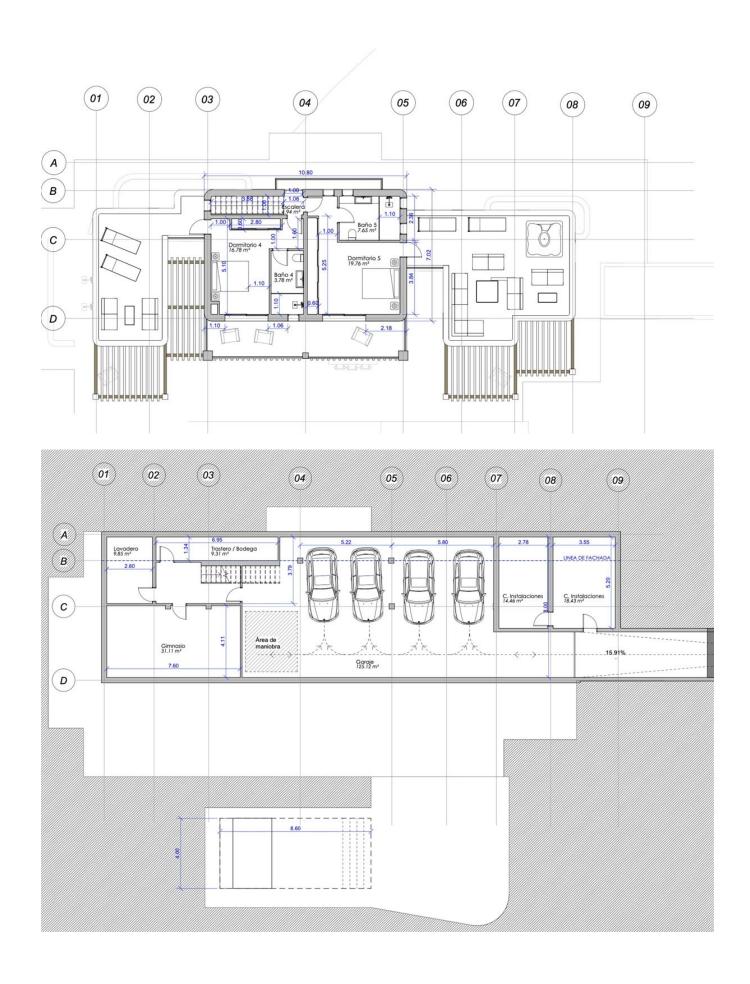

Spread over 3 floors, the house offers a total of 250 m² of spaces designed for comfort and sophistication. Enjoy moments of relaxation in the elegant swimming pool, where you can cool off while contemplating the natural environment that surrounds the estate. For fitness enthusiasts, a fully equipped gym will allow you to maintain your exercise routine in the comfort of your own home.

The garage with capacity for 4 vehicles ensures that your cars are protected and always at hand. Every corner of this property has been thought out to offer you the highest quality of life in one of the most coveted destinations in the Mediterranean.