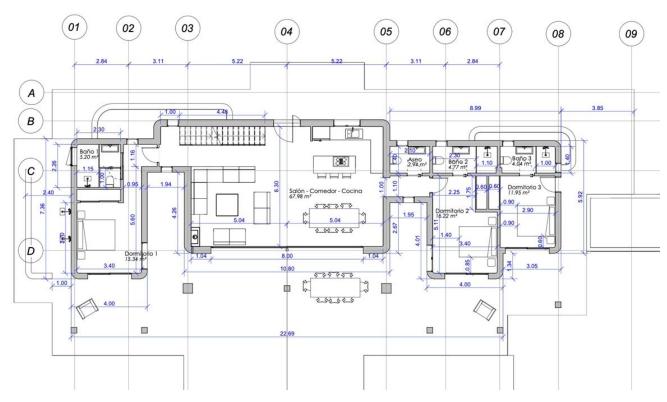

The main house, built with meticulous attention to detail, has 6 spacious bedrooms and 6 bathrooms, ensuring space and privacy for the whole family or your guests. In addition, a separate 2-bedroom annex adds flexibility to the property, ideal for additional guests or staff.

Spread over 3 floors, the house offers a total of 250 m² of spaces designed for comfort and sophistication. Enjoy moments of relaxation in the elegant swimming pool, where you can cool off while contemplating the natural environment that surrounds the estate. For fitness enthusiasts, a fully equipped gym will allow you to maintain your exercise routine in the comfort of your own home.