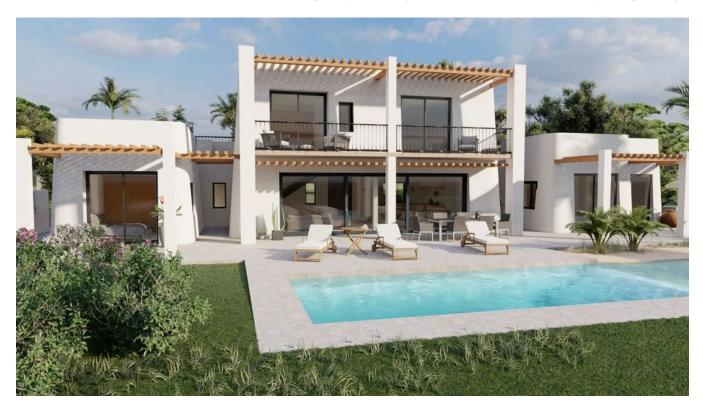

## **DESCRIPTION**

We present an impressive 20,000 m<sup>2</sup> estate in San Jordi, a private paradise that offers an unrivalled combination of elegance and comfort. This unique property is located in a privileged location, with distant sea views that will allow you to enjoy spectacular Mediterranean sunsets and a completely peaceful environment.

The main house, built with meticulous attention to detail, has 6 spacious bedrooms and 6 bathrooms, ensuring space and privacy for the whole family or your guests. In addition, a separate 2-bedroom annex adds flexibility to the property, ideal for additional guests or staff.

Spread over 3 floors, the house offers a total of 250 m² of spaces designed for comfort and sophistication. Enjoy moments of relaxation in the elegant swimming pool, where you can cool off while contemplating the natural environment that surrounds the estate. For fitness enthusiasts, a fully equipped gym will allow you to maintain your exercise routine in the comfort of your own home.

The garage with capacity for 4 vehicles ensures that your cars are protected and always at hand. Every corner of this property has been thought out to offer you the highest quality of life in one of the most coveted destinations in the Mediterranean.