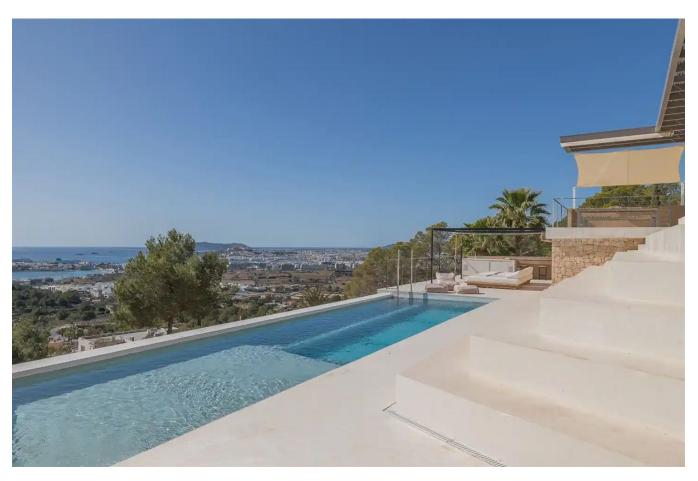

The outdoor areas are designed for ultimate relaxation and entertainment, featuring an infinity pool, an outdoor bar, and a jacuzzi. You will be captivated by the panoramic views over the sea, Dalt Villa, and Formentera, offering a serene and picturesque backdrop.