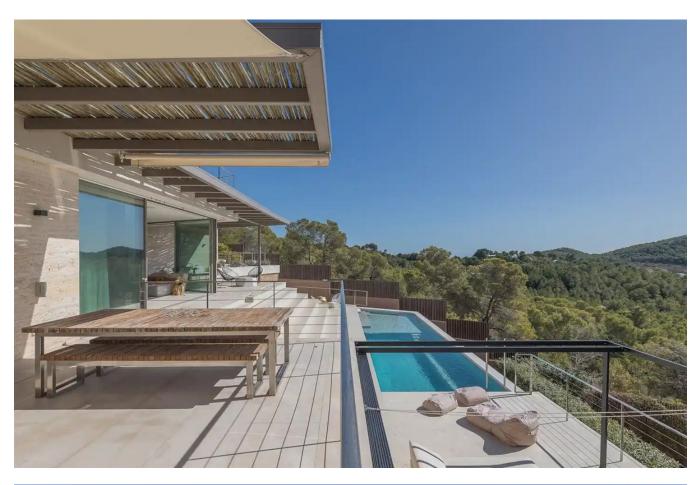

The outdoor areas are designed for ultimate relaxation and entertainment, featuring an infinity pool, an outdoor bar, and a jacuzzi. You will be captivated by the panoramic views over the sea, Dalt Villa, and Formentera, offering a serene and picturesque backdrop.