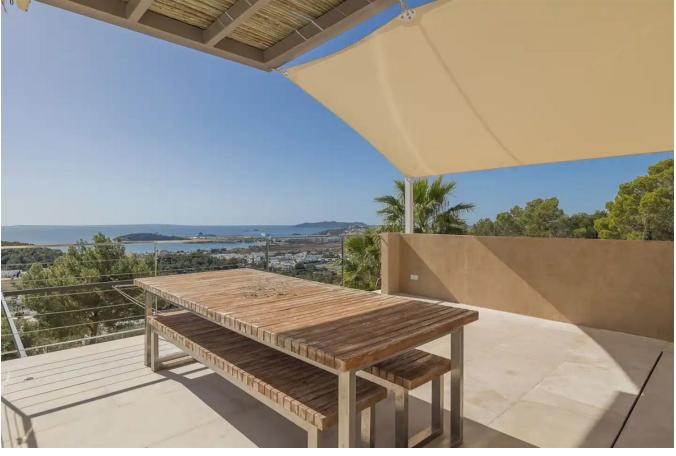

The outdoor areas are designed for ultimate relaxation and entertainment, featuring an infinity pool, an outdoor bar, and a jacuzzi. You will be captivated by the panoramic views over the sea, Dalt Villa, and Formentera, offering a serene and picturesque backdrop.