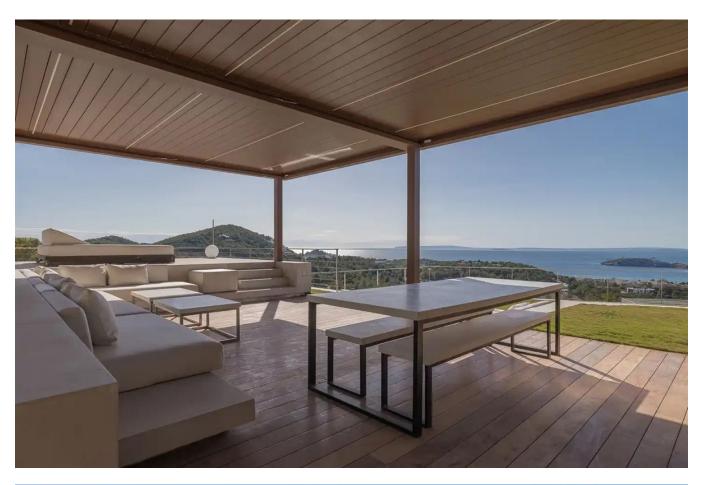

The outdoor areas are designed for ultimate relaxation and entertainment, featuring an infinity pool, an outdoor bar, and a jacuzzi. You will be captivated by the panoramic views over the sea, Dalt Villa, and Formentera, offering a serene and picturesque backdrop.