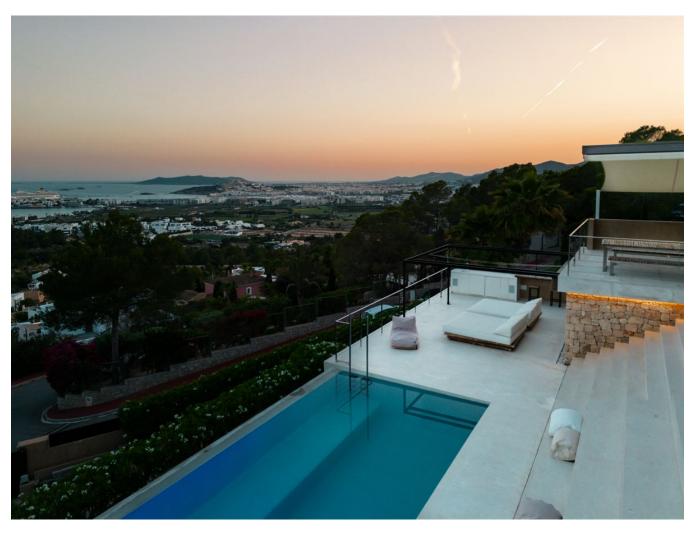

The outdoor areas are designed for ultimate relaxation and entertainment, featuring an infinity pool, an outdoor bar, and a jacuzzi. You will be captivated by the panoramic views over the sea, Dalt Villa, and Formentera, offering a serene and picturesque backdrop.