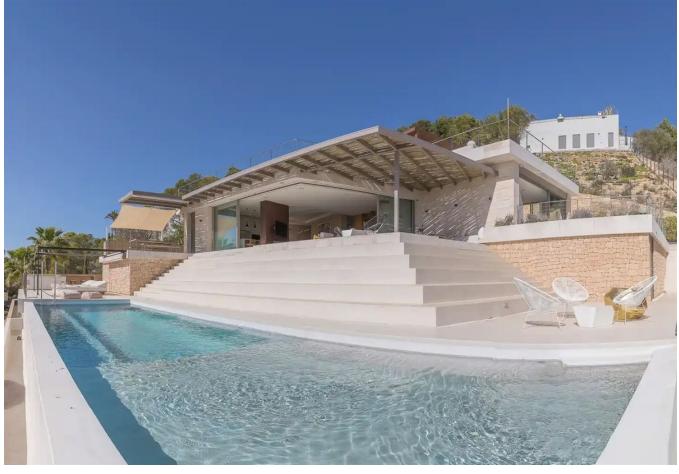

The outdoor areas are designed for ultimate relaxation and entertainment, featuring an infinity pool, an outdoor bar, and a jacuzzi. You will be captivated by the panoramic views over the sea, Dalt Villa, and Formentera, offering a serene and picturesque backdrop.