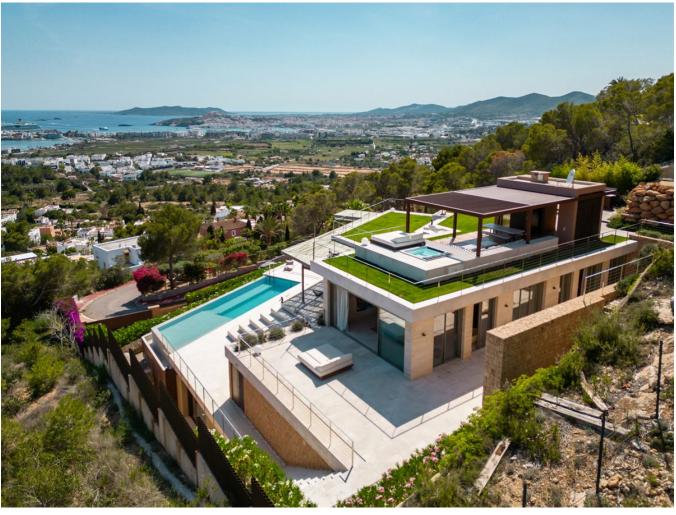

## DESCRIPTION

We are excited to invite you to our exclusive open house, where you can discover the exceptional luxury of our newest listing in the prestigious gated community of Can Rimbau.

This magnificent property spans 460 m<sup>2</sup> and is set on a generous 2,220 m<sup>2</sup> plot. With six spacious bedrooms and six elegant bathrooms, this home provides ample space for comfort and privacy. The property includes a separate studio with a kitchenette, ideal for guests or additional living space.

The outdoor areas are designed for ultimate relaxation and entertainment, featuring an infinity pool, an outdoor bar, and a jacuzzi. You will be captivated by the panoramic views over the sea, Dalt Villa, and Formentera, offering a serene and picturesque backdrop.