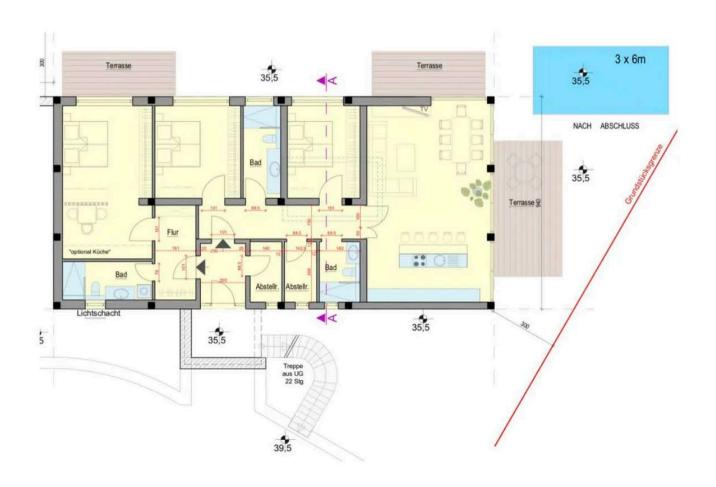

Encompassing a total of 755 square meters, the property features a generously built space that allows for versatile possibilities. Comprising 7 bedrooms and 6 bathrooms, the residence offers a harmonious blend of ample living space and private retreats.

The interior, covering an impressive 755 square meters, offers a blank canvas for customization, allowing you to transform the space into your ideal haven. With its spacious bedrooms and well-appointed bathrooms, the residence is poised to cater to both practical living and luxurious comfort.