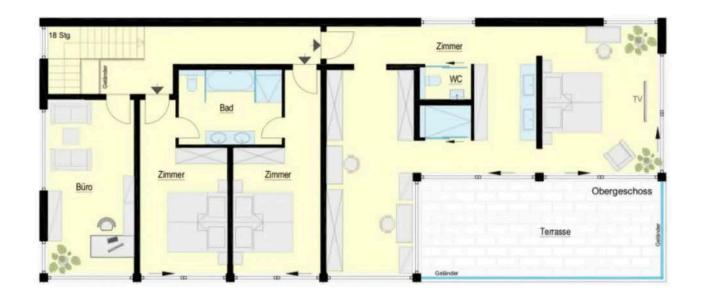

rivacy but also presents an opportunity for creating lush gardens, outdoor entertaining areas, or even a pool oasis.

The interior, covering an impressive 755 square meters, offers a blank canvas for customization, allowing you to transform the space into your ideal haven. With its spacious bedrooms and well-appointed bathrooms, the residence is poised to cater to both practical living and luxurious comfort.

This property in Santa Eulalia is not just a piece of land; it is an invitation to envision and create a lifestyle that reflects your aspirations. Embrace the opportunity to craft a unique living experience

within the charming surroundings of Santa Eulalia, where the land serves as the foundation for your dreams to take root and flourish.

















































## Haus B



Erdgeschoss



Souterrain