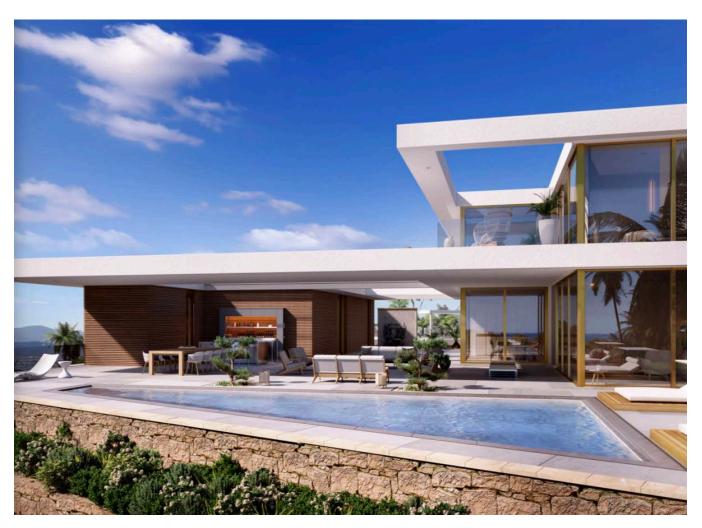

## DESCRIPTION

Nestled within the picturesque municipality of Santa Eulalia, this exceptional property is situated in the heart of the Santa Eulalia locality, specifically in the area of Jesus. Spanning an expansive land area of 2250 square meters, this estate offers a remarkable canvas for creating your dream abode or investment opportunity.

Encompassing a total of 755 square meters, the property features a generously built space that allows for versatile possibilities. Comprising 7 bedrooms and 6 bathrooms, the residence offers a harmonious blend of ample living space and private retreats.

As you explore the property, the meticulously planned design becomes evident, showcasing a seamless integration of indoor and outdoor living. The vast land surrounding the estate not only provides a sense of privacy but also presents an opportunity for creating lush gardens, outdoor entertaining areas, or even a pool oasis.