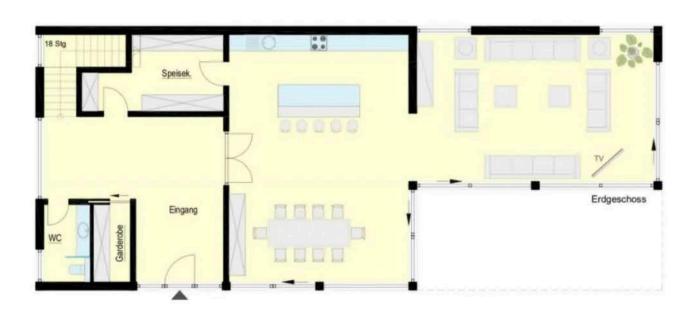

vacy but also presents an opportunity for creating lush gardens, outdoor entertaining areas, or even a pool oasis.

The interior, covering an impressive 755 square meters, offers a blank canvas for customization, allowing you to transform the space into your ideal haven. With its spacious bedrooms and well-appointed bathrooms, the residence is poised to cater to both practical living and luxurious comfort.

This property in Santa Eulalia is not just a piece of land; it is an invitation to envision and create a lifestyle that reflects your aspirations. Embrace the opportunity to craft a unique living experience

within the charming surroundings of Santa Eulalia, where the land serves as the foundation for your dreams to take root and flourish.

















































## Haus B



Erdgeschoss



Souterrain