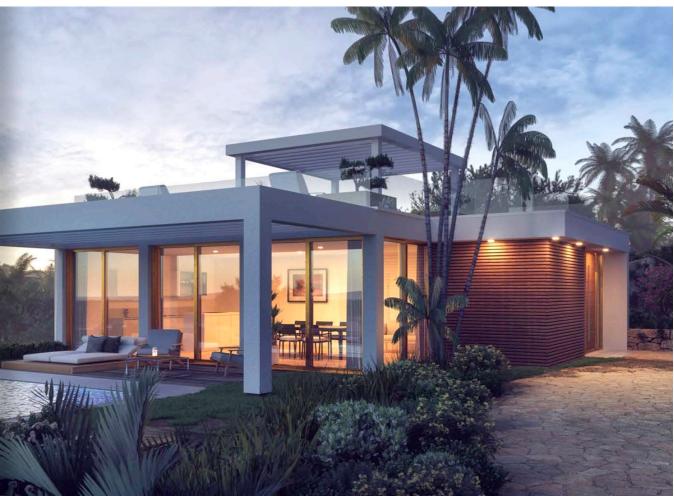

Encompassing a total of 755 square meters, the property features a generously built space that allows for versatile possibilities. Comprising 7 bedrooms and 6 bathrooms, the residence offers a harmonious blend of ample living space and private retreats.

As you explore the property, the meticulously planned design becomes evident, showcasing a seamless integration of indoor and outdoor living. The vast land surrounding the estate not only provides a sense of privacy but also presents an opportunity for creating lush gardens, outdoor entertaining areas, or even a pool oasis.

The interior, covering an impressive 755 square meters, offers a blank canvas for customization, allowing you to transform the space into your ideal haven. With its spacious bedrooms and well-appointed bathrooms, the residence is poised to cater to both practical living and luxurious comfort.