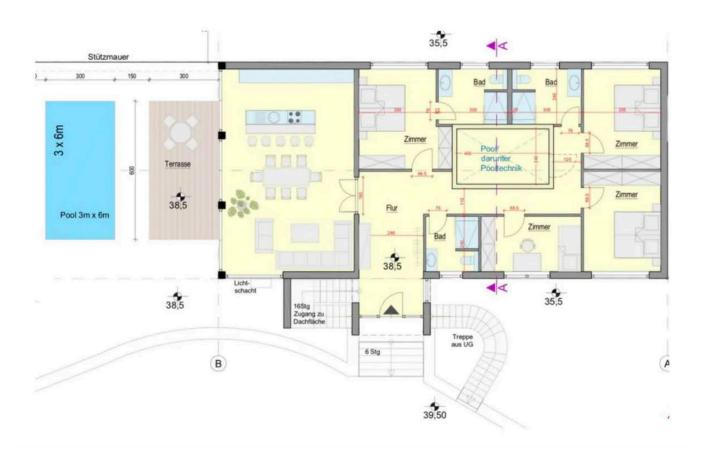

creating lush gardens, outdoor entertaining areas, or even a pool oasis.

The interior, covering an impressive 755 square meters, offers a blank canvas for customization, allowing you to transform the space into your ideal haven. With its spacious bedrooms and well-appointed bathrooms, the residence is poised to cater to both practical living and luxurious comfort.

This property in Santa Eulalia is not just a piece of land; it is an invitation to envision and create a lifestyle that reflects your aspirations. Embrace the opportunity to craft a unique living experience

within the charming surroundings of Santa Eulalia, where the land serves as the foundation for your dreams to take root and flourish.

















































## Haus B



Erdgeschoss



Souterrain