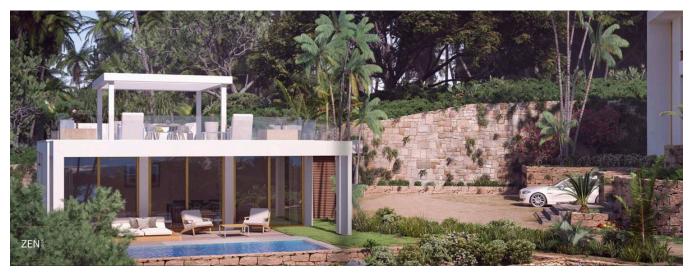

Encompassing a total of 755 square meters, the property features a generously built space that allows for versatile possibilities. Comprising 7 bedrooms and 6 bathrooms, the residence offers a harmonious blend of ample living space and private retreats.

As you explore the property, the meticulously planned design becomes evident, showcasing a seamless integration of indoor and outdoor living. The vast land surrounding the estate not only provides a sense of privacy but also presents an opportunity for creating lush gardens, outdoor entertaining areas, or even a pool oasis.

The interior, covering an impressive 755 square meters, offers a blank canvas for customization, allowing you to transform the space into your ideal haven. With its spacious bedrooms and well-appointed bathrooms, the residence is poised to cater to both practical living and luxurious comfort.