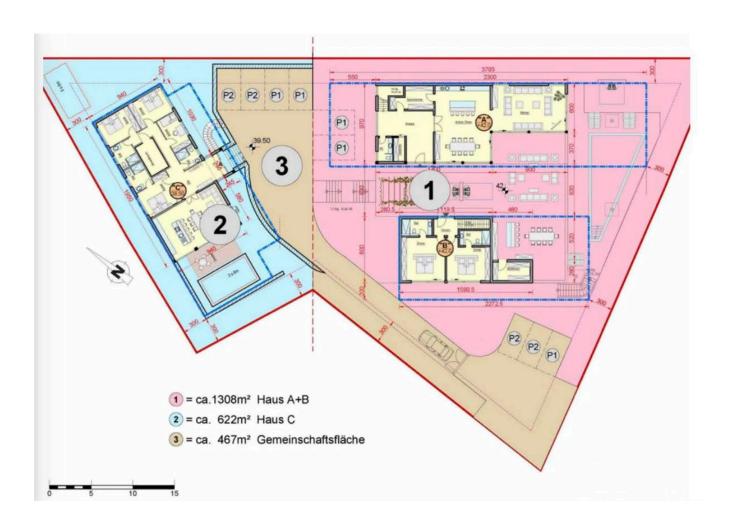

## DESCRIPTION

Nestled within the picturesque municipality of Santa Eulalia, this exceptional property is situated in the heart of the Santa Eulalia locality, specifically in the area of Jesus. Spanning an expansive land area of 2250 square meters, this estate offers a remarkable canvas for creating your dream abode or investment opportunity.

Encompassing a total of 755 square meters, the property features a generously built space that allows for versatile possibilities. Comprising 7 bedrooms and 6 bathrooms, the residence offers a harmonious blend of ample living space and private retreats.