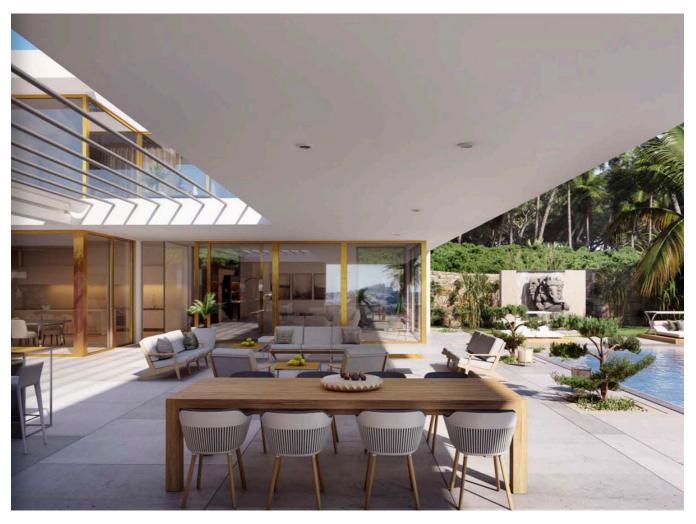

## DESCRIPTION

Nestled within the picturesque municipality of Santa Eulalia, this exceptional property is situated in the heart of the Santa Eulalia locality, specifically in the area of Jesus. Spanning an expansive land area of 2250 square meters, this estate offers a remarkable canvas for creating your dream abode or investment opportunity.

Encompassing a total of 755 square meters, the property features a generously built space that allows for versatile possibilities. Comprising 7 bedrooms and 6 bathrooms, the residence offers a harmonious blend of ample living space and private retreats.

As you explore the property, the meticulously planned design becomes evident, showcasing a seamless integration of indoor and outdoor living. The vast land surrounding the estate not only provides a sense of privacy but also presents an opportunity for creating lush gardens, outdoor entertaining areas, or even a pool oasis.