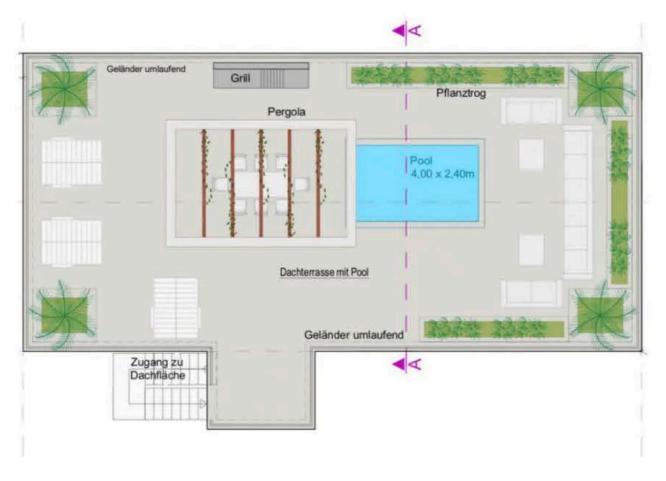

As you explore the property, the meticulously planned design becomes evident, showcasing a seamless integration of indoor and outdoor living. The vast land surrounding the estate not only provides a sense of privacy but also presents an opportunity for creating lush gardens, outdoor entertaining areas, or even a pool oasis.