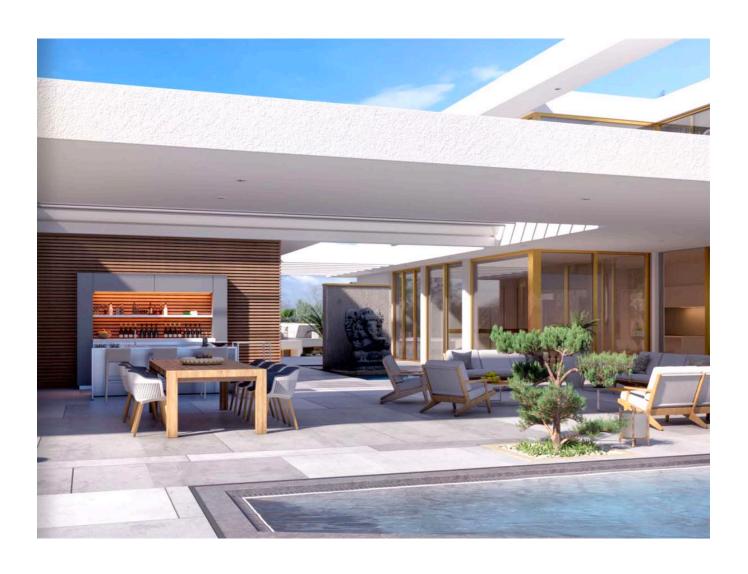

## DESCRIPTION

Nestled within the picturesque municipality of Santa Eulalia, this exceptional property is situated in the heart of the Santa Eulalia locality, specifically in the area of Jesus. Spanning an expansive land area of 2250 square meters, this estate offers a remarkable canvas for creating your dream abode or investment opportunity.

Encompassing a total of 755 square meters, the property features a generously built space that allows for versatile possibilities. Comprising 7 bedrooms and 6 bathrooms, the residence offers a harmonious blend of ample living space and private retreats.

As you explore the property, the meticulously planned design becomes evident, showcasing a seamless integration of indoor and outdoor living. The vast land surrounding the estate not only provides a sense of privacy but also presents an opportunity for creating lush gardens, outdoor entertaining areas, or even a pool oasis.