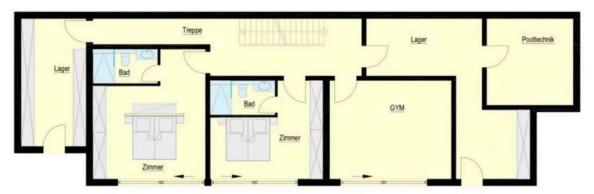

portunity for creating lush gardens, outdoor entertaining areas, or even a pool oasis.

The interior, covering an impressive 755 square meters, offers a blank canvas for customization, allowing you to transform the space into your ideal haven. With its spacious bedrooms and well-appointed bathrooms, the residence is poised to cater to both practical living and luxurious comfort.

This property in Santa Eulalia is not just a piece of land; it is an invitation to envision and create a lifestyle that reflects your aspirations. Embrace the opportunity to craft a unique living experience

within the charming surroundings of Santa Eulalia, where the land serves as the foundation for your dreams to take root and flourish.

















































## Haus B



Erdgeschoss



Souterrain