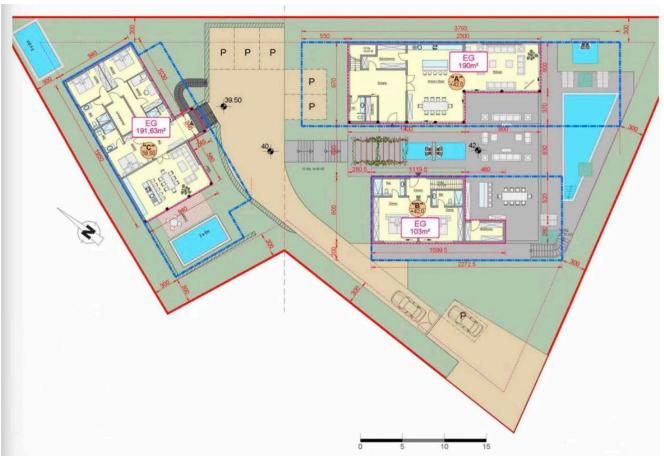

## DESCRIPTION

Nestled within the picturesque municipality of Santa Eulalia, this exceptional property is situated in the heart of the Santa Eulalia locality, specifically in the area of Jesus. Spanning an expansive land area of 2250 square meters, this estate offers a remarkable canvas for creating your dream abode or investment opportunity.

Encompassing a total of 755 square meters, the property features a generously built space that allows for versatile possibilities. Comprising 7 bedrooms and 6 bathrooms, the residence offers a harmonious blend of ample living space and private retreats.