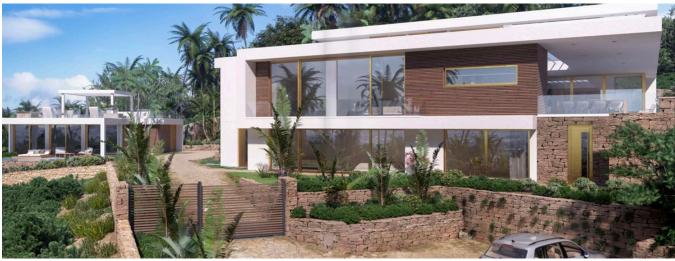

## DESCRIPTION

Nestled within the picturesque municipality of Santa Eulalia, this exceptional property is situated in the heart of the Santa Eulalia locality, specifically in the area of Jesus. Spanning an expansive land area of 2250 square meters, this estate offers a remarkable canvas for creating your dream abode or investment opportunity.

As you explore the property, the meticulously planned design becomes evident, showcasing a seamless integration of indoor and outdoor living. The vast land surrounding the estate not only provides a sense of privacy but also presents an opportunity for creating lush gardens, outdoor entertaining areas, or even a pool oasis.