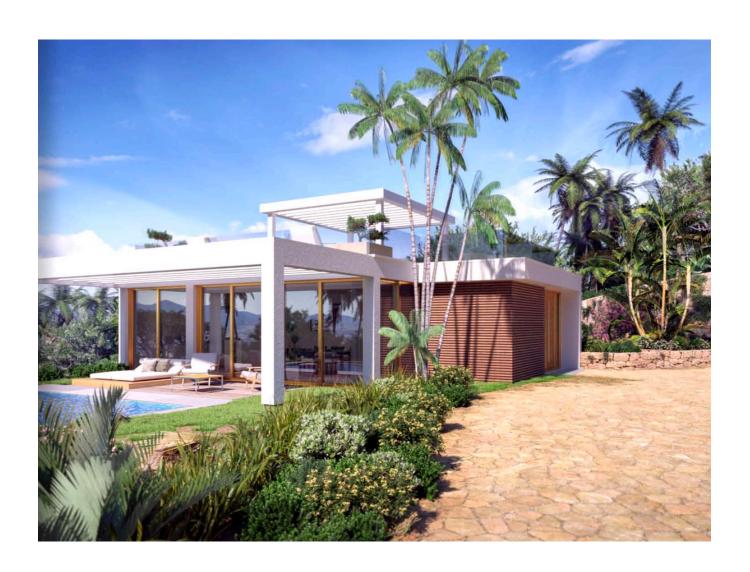

As you explore the property, the meticulously planned design becomes evident, showcasing a seamless integration of indoor and outdoor living. The vast land surrounding the estate not only provides a sense of privacy but also presents an opportunity for creating lush gardens, outdoor entertaining areas, or even a pool oasis.

The interior, covering an impressive 755 square meters, offers a blank canvas for customization, allowing you to transform the space into your ideal haven. With its spacious bedrooms and well-appointed bathrooms, the residence is poised to cater to both practical living and luxurious comfort.