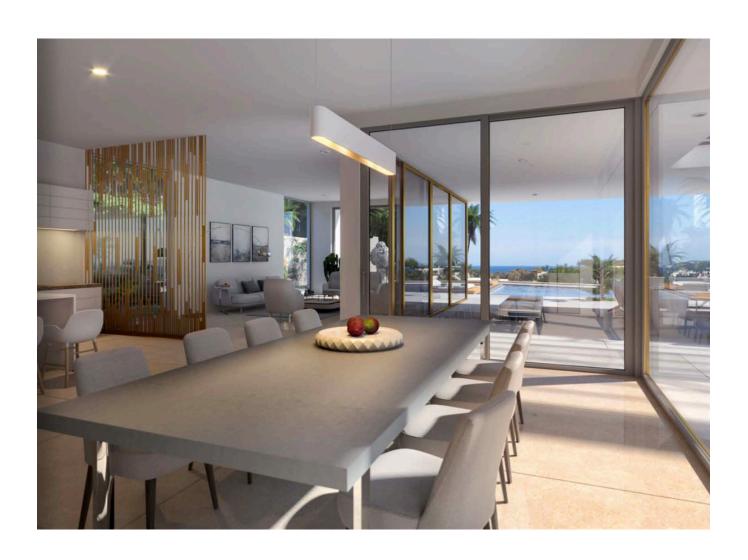

As you explore the property, the meticulously planned design becomes evident, showcasing a seamless integration of indoor and outdoor living. The vast land surrounding the estate not only provides a sense of privacy but also presents an opportunity for creating lush gardens, outdoor entertaining areas, or even a pool oasis.

The interior, covering an impressive 755 square meters, offers a blank canvas for customization, allowing you to transform the space into your ideal haven. With its spacious bedrooms and well-appointed bathrooms, the residence is poised to cater to both practical living and luxurious comfort.