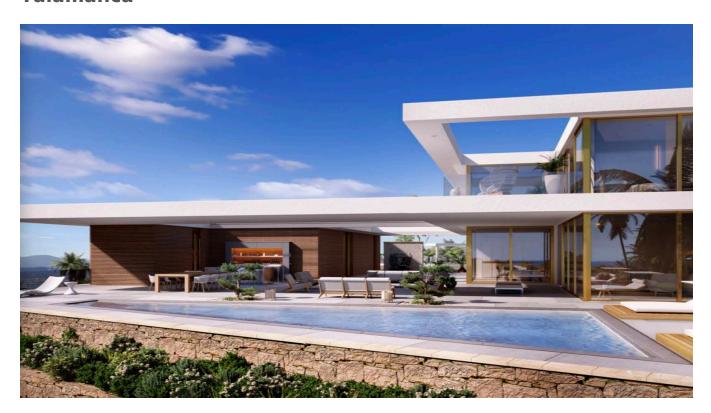

## DESCRIPTION

Nestled within the picturesque municipality of Santa Eulalia, this exceptional property is situated in the heart of the Santa Eulalia locality, specifically in the area of Jesus. Spanning an expansive land area of 2250 square meters, this estate offers a remarkable canvas for creating your dream abode or investment opportunity.

Encompassing a total of 755 square meters, the property features a generously built space that allows for versatile possibilities. Comprising 7 bedrooms and 6 bathrooms, the residence offers a harmonious blend of ample living space and private retreats.

As you explore the property, the meticulously planned design becomes evident, showcasing a seamless integration of indoor and outdoor living. The vast land surrounding the estate not only provides a sense of privacy but also presents an opportunity for creating lush gardens, outdoor entertaining areas, or even a pool oasis.