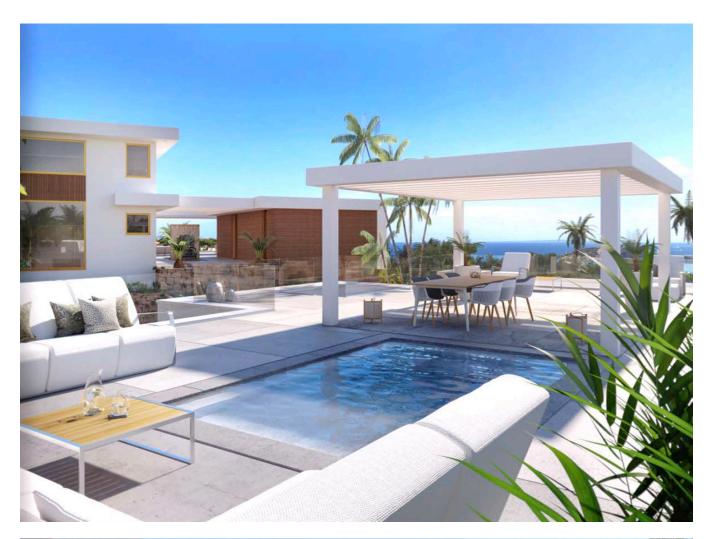

## DESCRIPTION

Nestled within the picturesque municipality of Santa Eulalia, this exceptional property is situated in the heart of the Santa Eulalia locality, specifically in the area of Jesus. Spanning an expansive land area of 2250 square meters, this estate offers a remarkable canvas for creating your dream abode or investment opportunity.

Encompassing a total of 755 square meters, the property features a generously built space that allows for versatile possibilities. Comprising 7 bedrooms and 6 bathrooms, the residence offers a harmonious blend of ample living space and private retreats.

As you explore the property, the meticulously planned design becomes evident, showcasing a seamless integration of indoor and outdoor living. The vast land surrounding the estate not only provides a sense of privacy but also presents an opportunity for creating lush gardens, outdoor entertaining areas, or even a pool oasis.