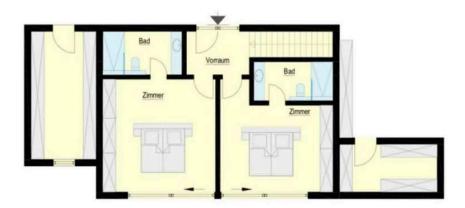

presents an opportunity for creating lush gardens, outdoor entertaining areas, or even a pool oasis.

The interior, covering an impressive 755 square meters, offers a blank canvas for customization, allowing you to transform the space into your ideal haven. With its spacious bedrooms and well-appointed bathrooms, the residence is poised to cater to both practical living and luxurious comfort.

This property in Santa Eulalia is not just a piece of land; it is an invitation to envision and create a lifestyle that reflects your aspirations. Embrace the opportunity to craft a unique living experience

within the charming surroundings of Santa Eulalia, where the land serves as the foundation for your dreams to take root and flourish.

















































## Haus B



Erdgeschoss



Souterrain