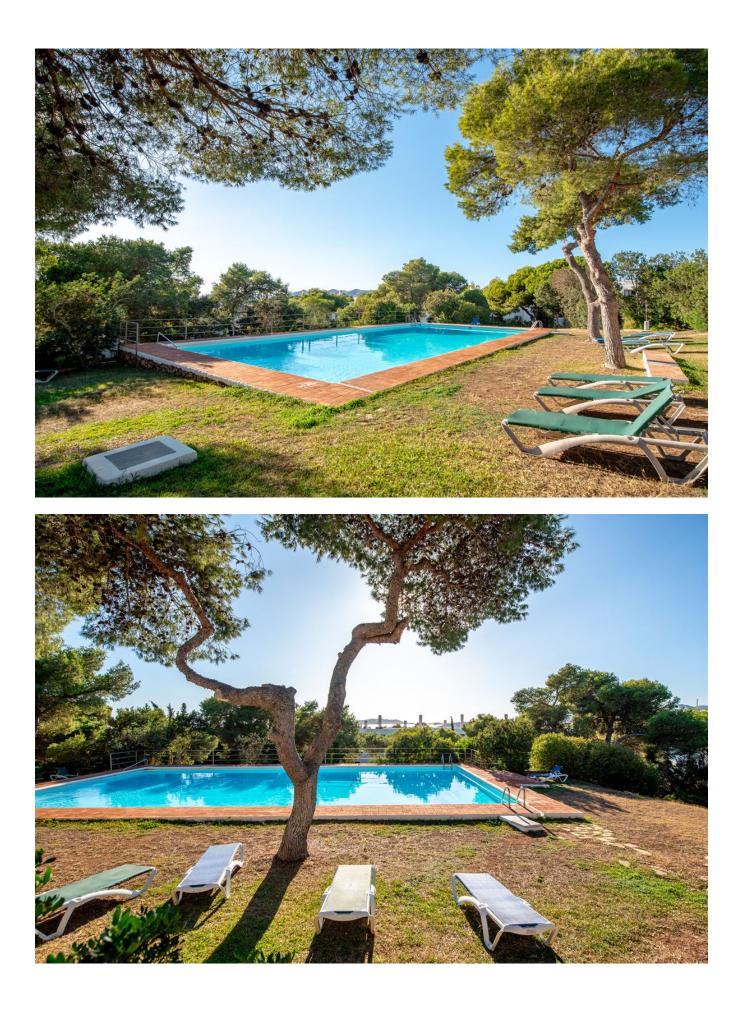

Designed by the acclaimed Spanish architect Luis Sert, the complex is considered part of Ibiza's cultural heritage and features a private park with a fantastic communal pool, creating a tranquil environment. The meticulously renovated townhouse spans two floors, offering a bright living room with a fireplace, overlooking a charming patio adorned with plants.