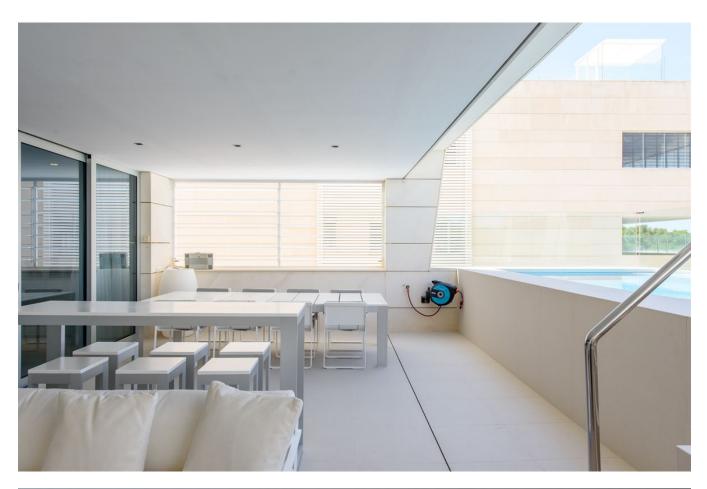

Area:

Es Pouet

Recently renovated, the pool with cutting-edge technology and the terrace are perfect for enjoying the Mediterranean ambiance. The property extends to a spacious basement room and two garage spaces in the underground garage, totaling an expansive area of 365.80m2. Accessible by an elevator, the underground garage ensures seamless connectivity to the residential floor.