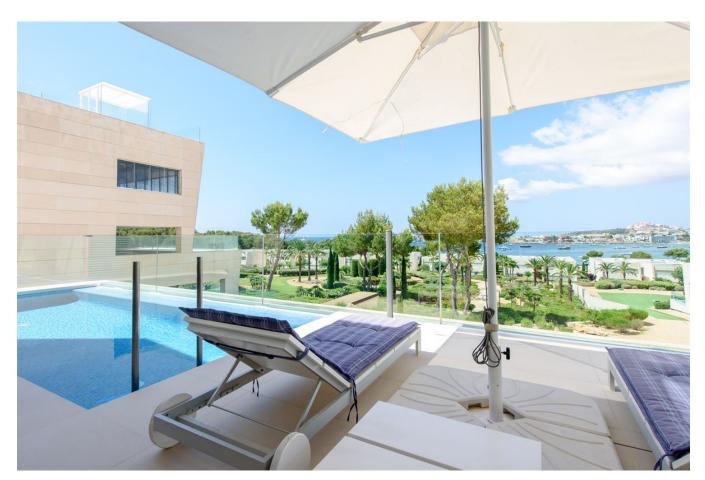

## **DESCRIPTION**

Indulge in the epitome of luxury living with this exquisite 3-bedroom apartment nestled in the prestigious Es Pouet complex, offering breathtaking vistas of Ibiza Castle, the old town, and Talamanca Bay. Crafted with high-quality construction, this residence boasts double glazing, built-in wardrobes, hot/cold air conditioning, and a fully equipped kitchen complemented by modern, upscale furnishings. The three bedrooms, each with private bathrooms, include a master bedroom with a walk-in closet, and the utility room provides potential for a fourth bedroom conversion.

Area:

Es Pouet

Recently renovated, the pool with cutting-edge technology and the terrace are perfect for enjoying the Mediterranean ambiance. The property extends to a spacious basement room and two garage spaces in the underground garage, totaling an expansive area of 365.80m2. Accessible by an elevator, the underground garage ensures seamless connectivity to the residential floor.