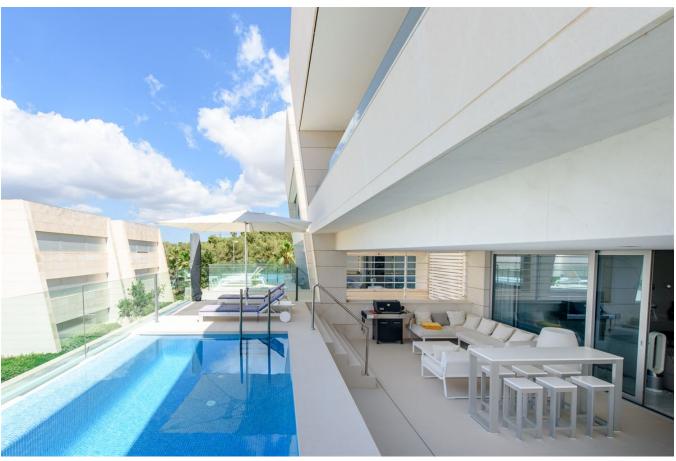

## **DESCRIPTION**

Indulge in the epitome of luxury living with this exquisite 3-bedroom apartment nestled in the prestigious Es Pouet complex, offering breathtaking vistas of Ibiza Castle, the old town, and Talamanca Bay. Crafted with high-quality construction, this residence boasts double glazing, built-in wardrobes, hot/cold air conditioning, and a fully equipped kitchen complemented by modern, upscale furnishings. The three bedrooms, each with private bathrooms, include a master bedroom with a walk-in closet, and the utility room provides potential for a fourth bedroom conversion.

Area:

Es Pouet

Recently renovated, the pool with cutting-edge technology and the terrace are perfect for enjoying the Mediterranean ambiance. The property extends to a spacious basement room and two garage spaces in the underground garage, totaling an expansive area of 365.80m2. Accessible by an elevator, the underground garage ensures seamless connectivity to the residential floor.