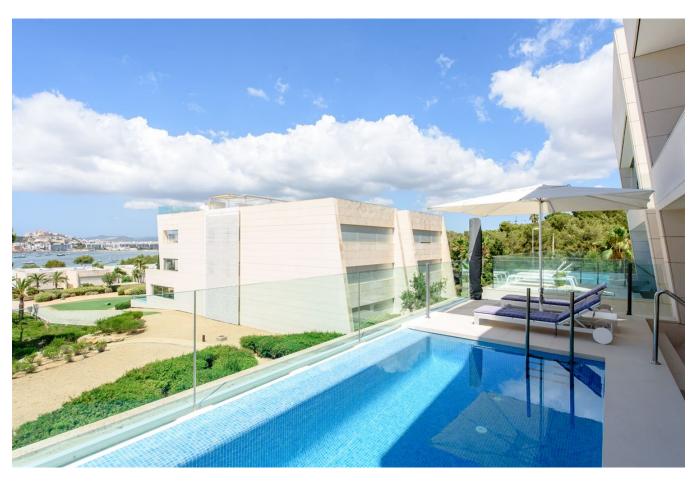

## **DESCRIPTION**

Indulge in the epitome of luxury living with this exquisite 3-bedroom apartment nestled in the prestigious Es Pouet complex, offering breathtaking vistas of Ibiza Castle, the old town, and Talamanca Bay. Crafted with high-quality construction, this residence boasts double glazing, built-in wardrobes, hot/cold air conditioning, and a fully equipped kitchen complemented by modern, upscale furnishings. The three bedrooms, each with private bathrooms, include a master bedroom with a walk-in closet, and the utility room provides potential for a fourth bedroom conversion.

Area:

Es Pouet

Recently renovated, the pool with cutting-edge technology and the terrace are perfect for enjoying the Mediterranean ambiance. The property extends to a spacious basement room and two garage spaces in the underground garage, totaling an expansive area of 365.80m2. Accessible by an elevator, the underground garage ensures seamless connectivity to the residential floor.