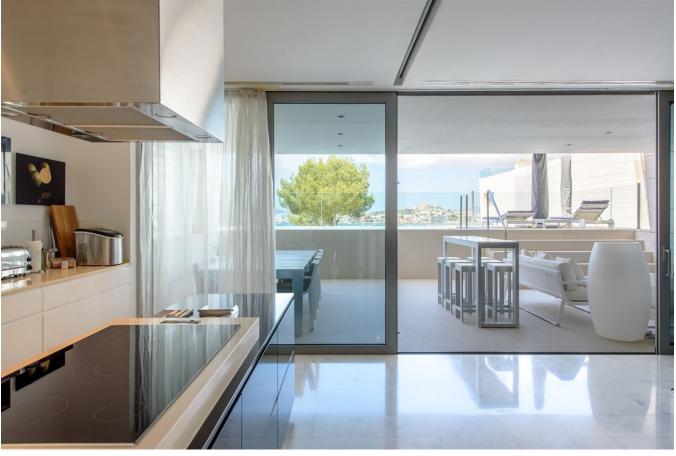

## **DESCRIPTION**

Indulge in the epitome of luxury living with this exquisite 3-bedroom apartment nestled in the prestigious Es Pouet complex, offering breathtaking vistas of Ibiza Castle, the old town, and Talamanca Bay. Crafted with high-quality construction, this residence boasts double glazing, built-in wardrobes, hot/cold air conditioning, and a fully equipped kitchen complemented by modern, upscale furnishings. The three bedrooms, each with private bathrooms, include a master bedroom with a walk-in closet, and the utility room provides potential for a fourth bedroom conversion.

Area:

Es Pouet

Recently renovated, the pool with cutting-edge technology and the terrace are perfect for enjoying the Mediterranean ambiance. The property extends to a spacious basement room and two garage spaces in the underground garage, totaling an expansive area of 365.80m2. Accessible by an elevator, the underground garage ensures seamless connectivity to the residential floor.