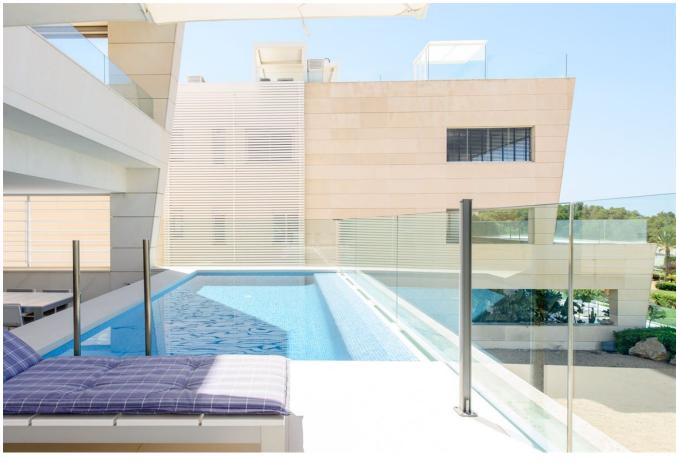

Area:

Es Pouet

Recently renovated, the pool with cutting-edge technology and the terrace are perfect for enjoying the Mediterranean ambiance. The property extends to a spacious basement room and two garage spaces in the underground garage, totaling an expansive area of 365.80m2. Accessible by an elevator, the underground garage ensures seamless connectivity to the residential floor.