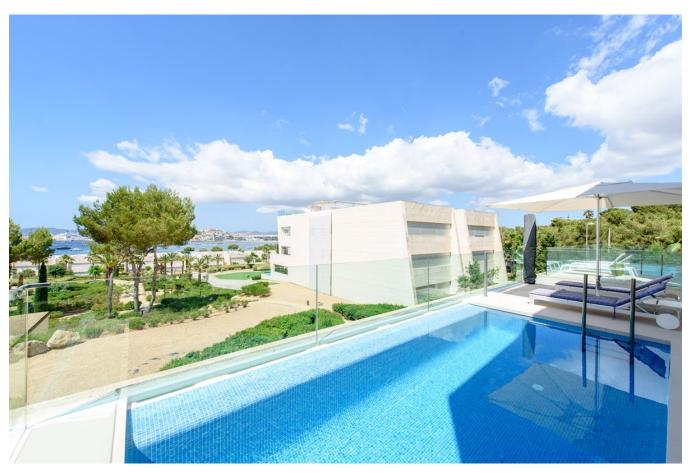

## **DESCRIPTION**

Indulge in the epitome of luxury living with this exquisite 3-bedroom apartment nestled in the prestigious Es Pouet complex, offering breathtaking vistas of Ibiza Castle, the old town, and Talamanca Bay. Crafted with high-quality construction, this residence boasts double glazing, built-in wardrobes, hot/cold air conditioning, and a fully equipped kitchen complemented by modern, upscale furnishings. The three bedrooms, each with private bathrooms, include a master bedroom with a walk-in closet, and the utility room provides potential for a fourth bedroom conversion.

Area:

Es Pouet

Recently renovated, the pool with cutting-edge technology and the terrace are perfect for enjoying the Mediterranean ambiance. The property extends to a spacious basement room and two garage spaces in the underground garage, totaling an expansive area of 365.80m2. Accessible by an elevator, the underground garage ensures seamless connectivity to the residential floor.