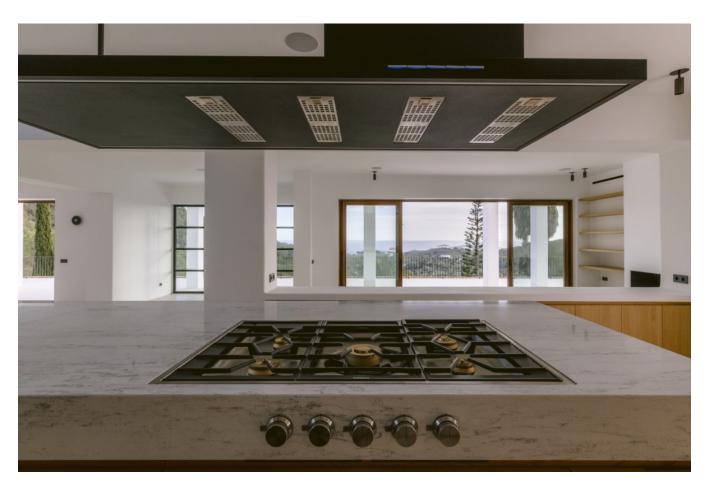

All materials used are of the highest quality and this shows is every detail. Entering the property with its 6 meters high windows immediately gives the serene luxury experience one seeks in Ibiza property.

This sea view villa found on top of a private mountain boasts 6 bedrooms of which 5 ensuite, all of which with views that merely are found in pictures of architectural magazines.

The original property was from the 90's but in 2023 the Blakstad architectural refurbishment has propelled the property into contemporary art. It comes with the luxury of its own water. The property is reached from 2 different locations and entrees which makes for a perfect connectivity with the rest of the island.