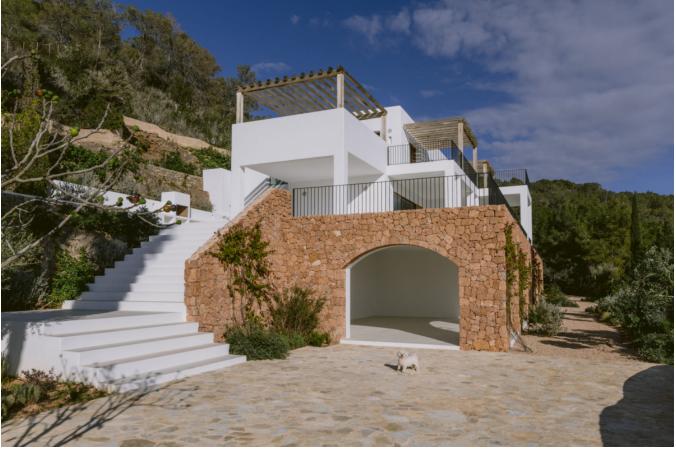

This sea view villa found on top of a private mountain boasts 6 bedrooms of which 5 ensuite, all of which with views that merely are found in pictures of architectural magazines.

The original property was from the 90's but in 2023 the Blakstad architectural refurbishment has propelled the property into contemporary art. It comes with the luxury of its own water. The property is reached from 2 different locations and entrees which makes for a perfect connectivity with the rest of the island.