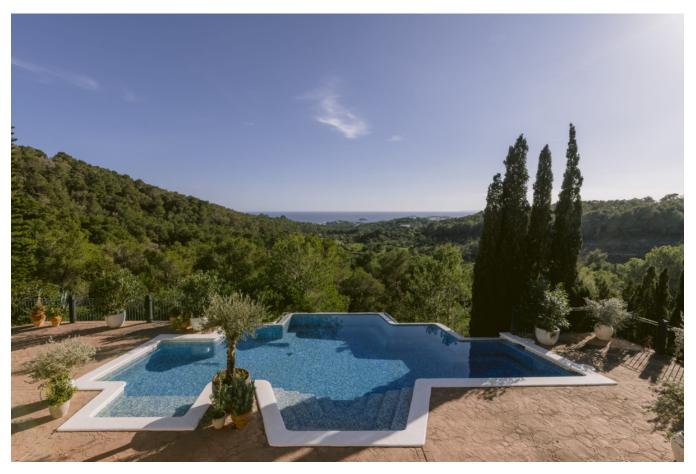

## Top grade sea view villa in complete privacy in prime location San Carlos

Price: 8.400.000 €

This sea view villa found on top of a private mountain boasts 6 bedrooms of which 5 ensuite, all of which with views that merely are found in pictures of architectural magazines.

The original property was from the 90's but in 2023 the Blakstad architectural refurbishment has propelled the property into contemporary art. It comes with the luxury of its own water. The property is reached from 2 different locations and entrees which makes for a perfect connectivity with the rest of the island.