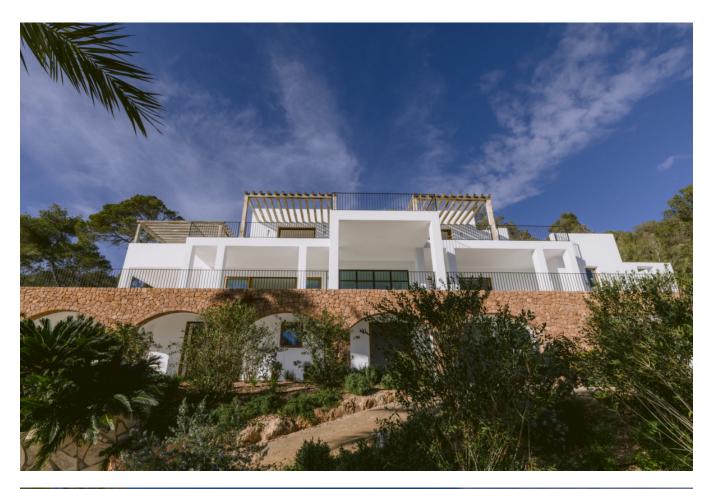

This sea view villa found on top of a private mountain boasts 6 bedrooms of which 5 ensuite, all of which with views that merely are found in pictures of architectural magazines.

The original property was from the 90's but in 2023 the Blakstad architectural refurbishment has propelled the property into contemporary art. It comes with the luxury of its own water. The property is reached from 2 different locations and entrees which makes for a perfect connectivity with the rest of the island.