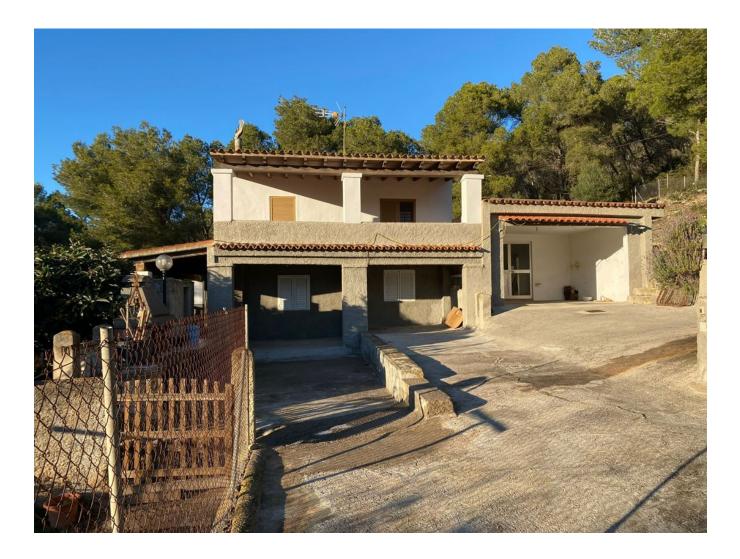

## DESCRIPTION

"Casa Alma" is a delightful property presented by CW Group, situated near Sant Jordi, providing a tranquil retreat in close proximity to the city and the airport. The estate spans 4500m2 and encompasses 304m2 of living space, cleverly divided between the main house and an annex.

Among its amenities, Casa Alma includes a carport, a designated barbecue area for outdoor gatherings, a vegetable garden for those with a green thumb, and fruit trees that offer the bounty of nature. The property is equipped with a private well and a cistern for water supply, in addition to being connected to the electrical grid.