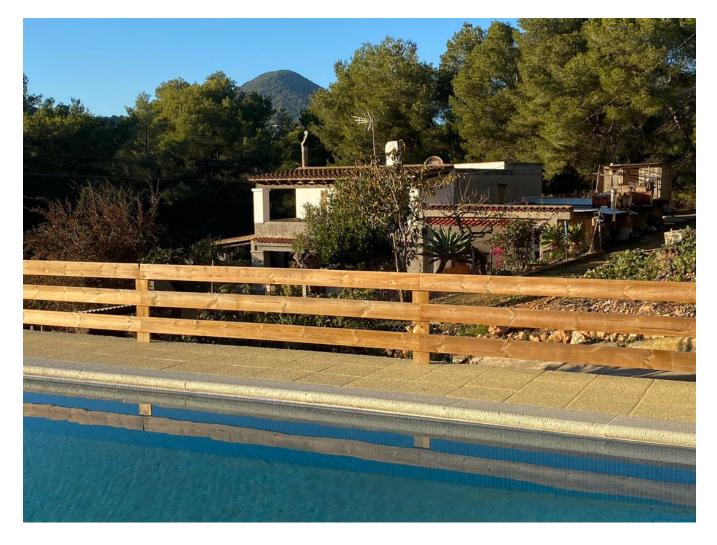

The property offers four comfortable bedrooms, ensuring ample accommodation for family or guests. One of the standout features is the expansive swimming pool, positioned between the main house and the annex, providing a refreshing oasis during warm days.

Among its amenities, Casa Alma includes a carport, a designated barbecue area for outdoor gatherings, a vegetable garden for those with a green thumb, and fruit trees that offer the bounty of nature. The property is equipped with a private well and a cistern for water supply, in addition to being connected to the electrical grid.