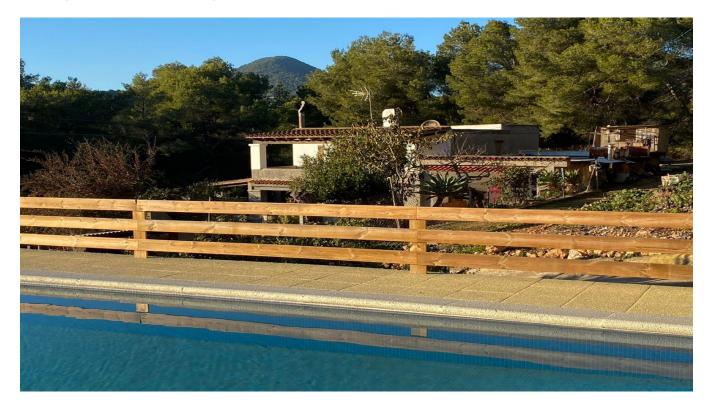

The property offers four comfortable bedrooms, ensuring ample accommodation for family or guests. One of the standout features is the expansive swimming pool, positioned between the main house and the annex, providing a refreshing oasis during warm days.

Among its amenities, Casa Alma includes a carport, a designated barbecue area for outdoor gatherings, a vegetable garden for those with a green thumb, and fruit trees that offer the bounty of nature. The property is equipped with a private well and a cistern for water supply, in addition to being connected to the electrical grid.