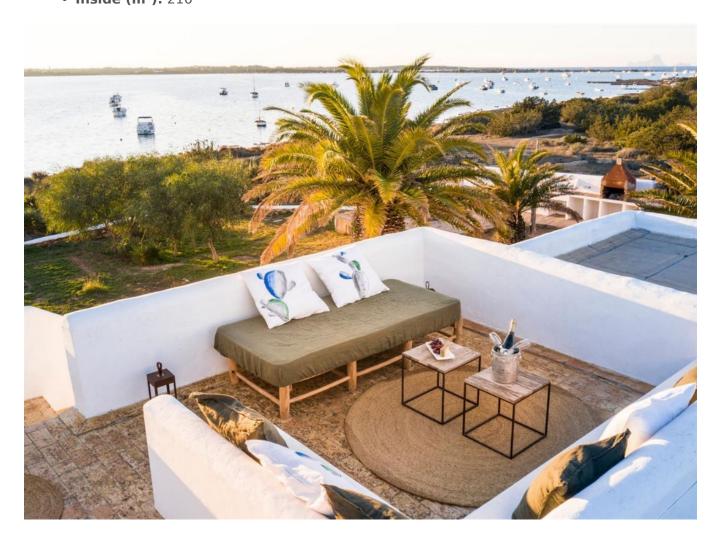

A standout feature of this property is the expansive terrace, offering breathtaking views of the sea and the mesmerizing sunsets that characterize this area. This outdoor haven provides the perfect setting for relaxation and embracing the Mediterranean climate.

With a constructed area of 216 square meters and situated on a generous plot of 1139.50 square meters, this property ensures abundant space for outdoor activities and guarantees a sense of privacy.

In essence, this property in Estany des Peix represents a unique opportunity to acquire a spectacular residence on the front of the pond. With spacious rooms, captivating sea views,