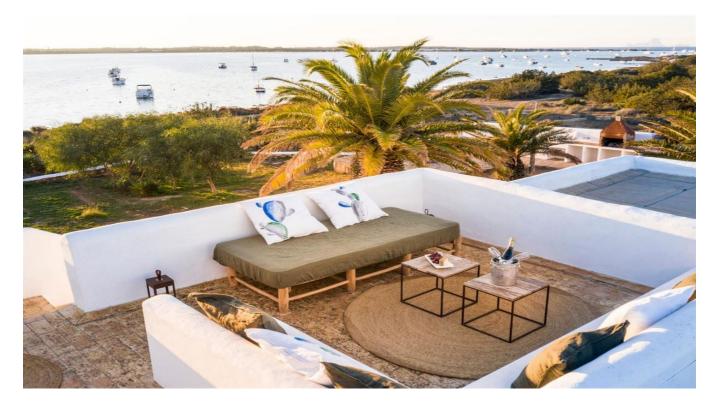

A standout feature of this property is the expansive terrace, offering breathtaking views of the sea and the mesmerizing sunsets that characterize this area. This outdoor haven provides the perfect setting for relaxation and embracing the Mediterranean climate.

With a constructed area of 216 square meters and situated on a generous plot of 1139.50 square meters, this property ensures abundant space for outdoor activities and guarantees a sense of privacy.

In essence, this property in Estany des Peix represents a unique opportunity to acquire a spectacular residence on the front of the pond. With spacious rooms, captivating sea views,