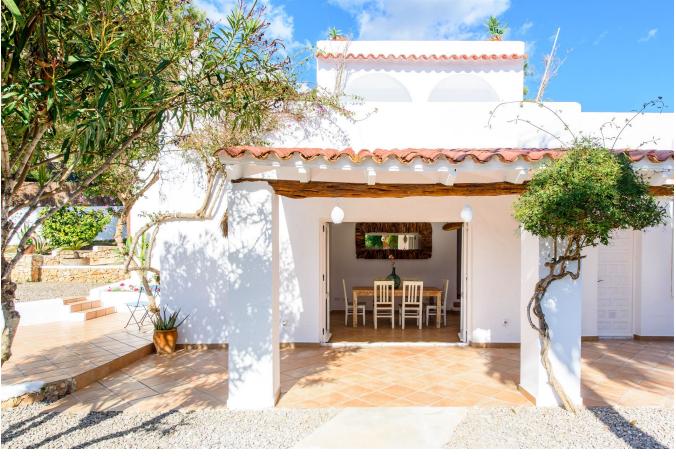

## **Property Features:**

**Land:** The expansive 1.146m2 of land provide plenty of room to create a lush garden or simply bask in the sun.

**Living Space:** The house boasts a generous living space of 238m2, featuring an open and inviting floor plan that offers ample room for your family and guests.

**Bedrooms:** The property comprises 3 spacious bedrooms, ensuring restful nights for all.

**Condition:** This home is in exceptionally clean and good condition, allowing you to move in without the worry of renovations.