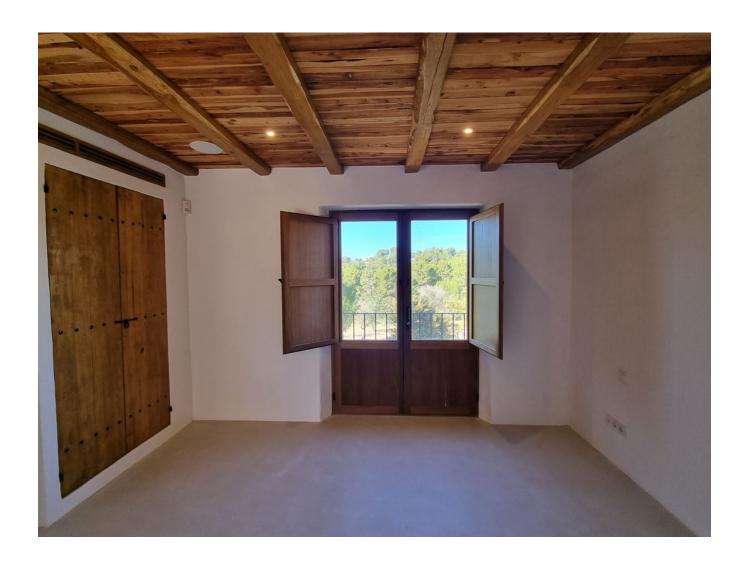

## **DESCRIPTION**

Nestled in a picturesque clearing in the heart of the island's countryside, this authentic BLAKSTAD dry stone finca, a characteristic example of the turn of the century architecture, graces the landscape with its timeless charm.

With five bedrooms and five bathrooms, this remarkable property boasts a total land area of 19,187 square meters and a built area of 320 square meters. The colonial-style design and serene surroundings make it an exceptional residence for those seeking a tranquil retreat on the island of Ibiza.