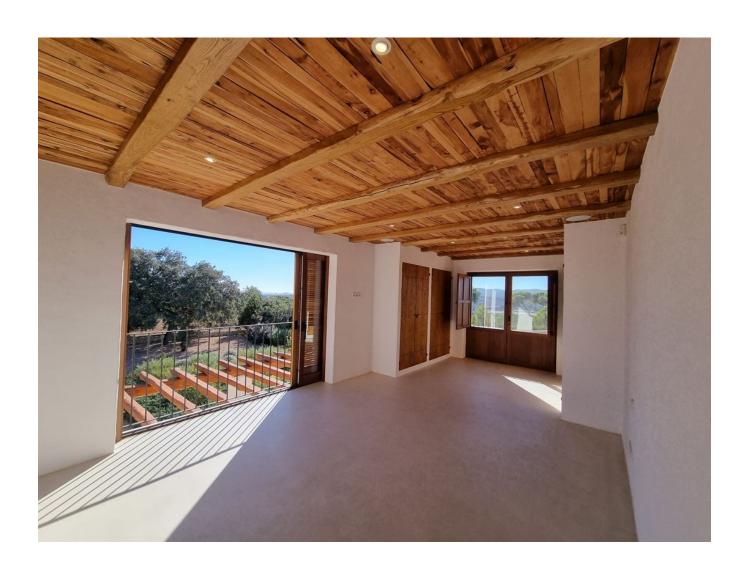

## **DESCRIPTION**

Nestled in a picturesque clearing in the heart of the island's countryside, this authentic BLAKSTAD dry stone finca, a characteristic example of the turn of the century architecture, graces the landscape with its timeless charm.

With five bedrooms and five bathrooms, this remarkable property boasts a total land area of 19,187 square meters and a built area of 320 square meters. The colonial-style design and serene surroundings make it an exceptional residence for those seeking a tranquil retreat on the island of Ibiza.