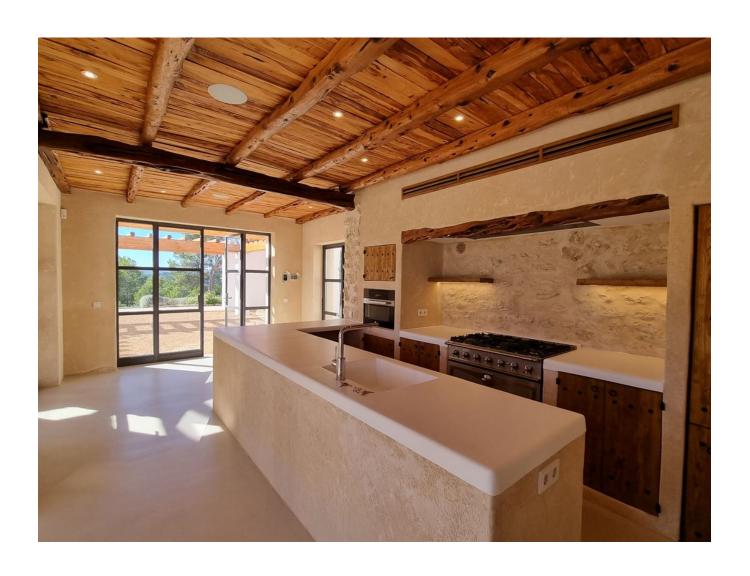

With five bedrooms and five bathrooms, this remarkable property boasts a total land area of 19,187 square meters and a built area of 320 square meters. The colonial-style design and serene surroundings make it an exceptional residence for those seeking a tranquil retreat on the island of Ibiza.