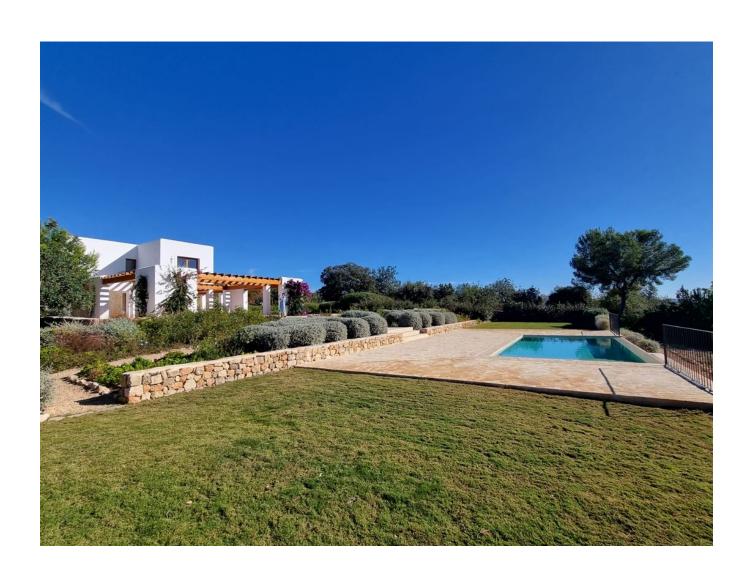

To the north of the property, terraces adorned with citrus and other fruit-bearing trees thrive in the fertile red earth, while carob, fig, and belloteras (acorn-producing Oak trees) flourish on the surrounding land. On a clear day, the island of Formentera reveals itself in the distance, and by night, from the upstairs master bedroom, the distant lights of Dalt Vila add a breathtaking dimension to the property's view.

With five bedrooms and five bathrooms, this remarkable property boasts a total land area of 19,187 square meters and a built area of 320 square meters. The colonial-style design and serene surroundings make it an exceptional residence for those seeking a tranquil retreat on the island of Ibiza.