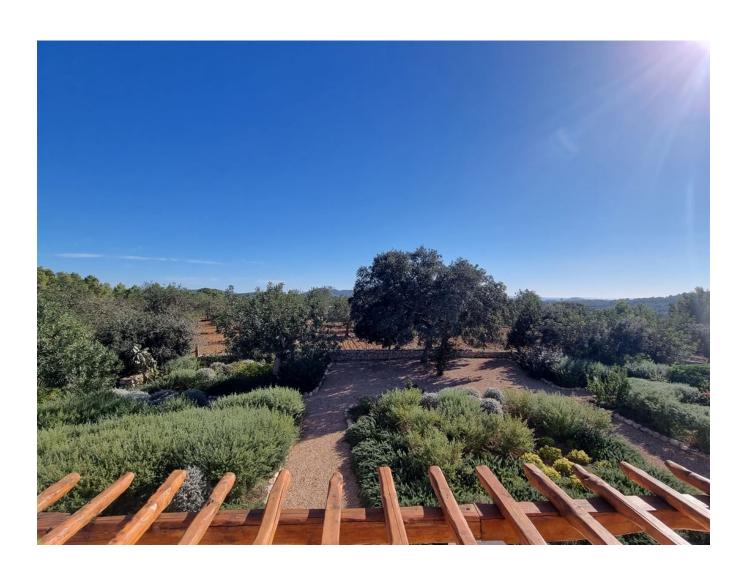

To the north of the property, terraces adorned with citrus and other fruit-bearing trees thrive in the fertile red earth, while carob, fig, and belloteras (acorn-producing Oak trees) flourish on the surrounding land. On a clear day, the island of Formentera reveals itself in the distance, and by night, from the upstairs master bedroom, the distant lights of Dalt Vila add a breathtaking dimension to the property's view.