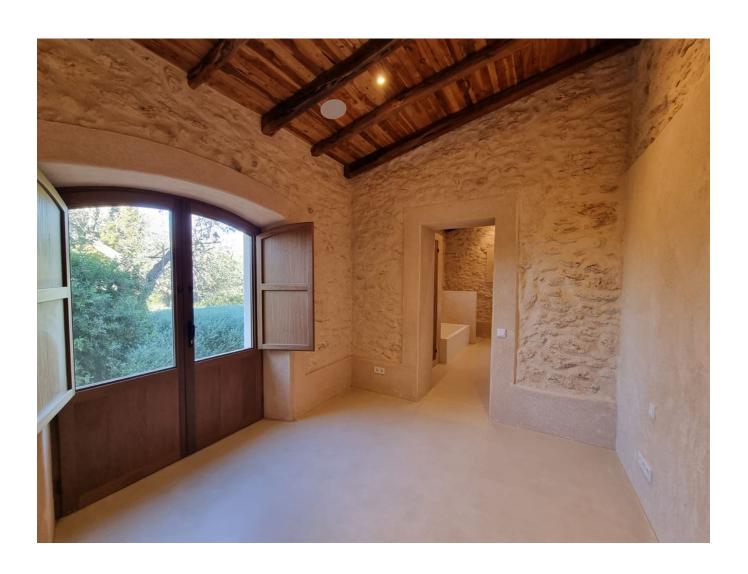

## **DESCRIPTION**

Nestled in a picturesque clearing in the heart of the island's countryside, this authentic BLAKSTAD dry stone finca, a characteristic example of the turn of the century architecture, graces the landscape with its timeless charm.

To the north of the property, terraces adorned with citrus and other fruit-bearing trees thrive in the fertile red earth, while carob, fig, and belloteras (acorn-producing Oak trees) flourish on the surrounding land. On a clear day, the island of Formentera reveals itself in the distance, and by night, from the upstairs master bedroom, the distant lights of Dalt Vila add a breathtaking dimension to the property's view.