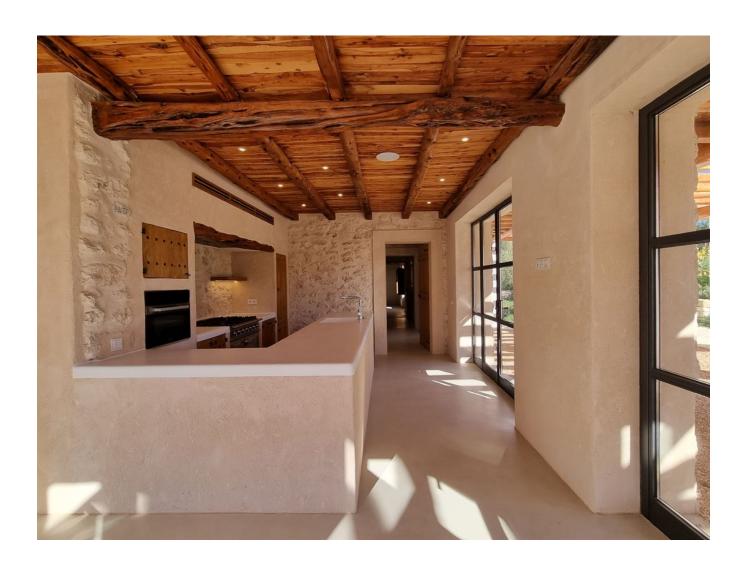

## **DESCRIPTION**

Nestled in a picturesque clearing in the heart of the island's countryside, this authentic BLAKSTAD dry stone finca, a characteristic example of the turn of the century architecture, graces the landscape with its timeless charm.

With five bedrooms and five bathrooms, this remarkable property boasts a total land area of 19,187 square meters and a built area of 320 square meters. The colonial-style design and serene surroundings make it an exceptional residence for those seeking a tranquil retreat on the island of Ibiza.