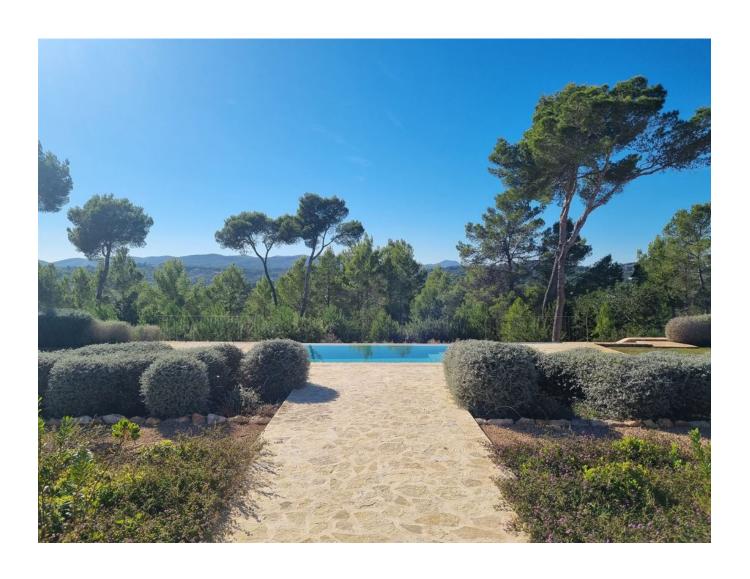

To the north of the property, terraces adorned with citrus and other fruit-bearing trees thrive in the fertile red earth, while carob, fig, and belloteras (acorn-producing Oak trees) flourish on the surrounding land. On a clear day, the island of Formentera reveals itself in the distance, and by night, from the upstairs master bedroom, the distant lights of Dalt Vila add a breathtaking dimension to the property's view.