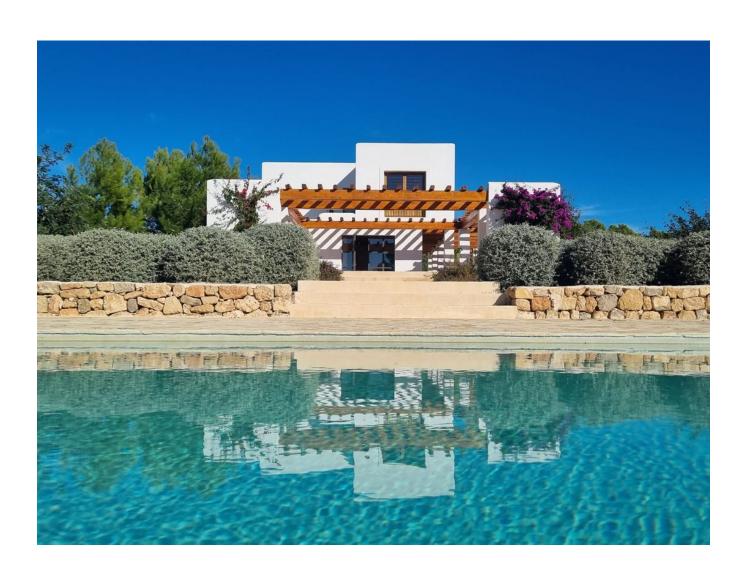

## **DESCRIPTION**

Nestled in a picturesque clearing in the heart of the island's countryside, this authentic BLAKSTAD dry stone finca, a characteristic example of the turn of the century architecture, graces the landscape with its timeless charm.

With five bedrooms and five bathrooms, this remarkable property boasts a total land area of 19,187 square meters and a built area of 320 square meters. The colonial-style design and serene surroundings make it an exceptional residence for those seeking a tranquil retreat on the island of Ibiza.