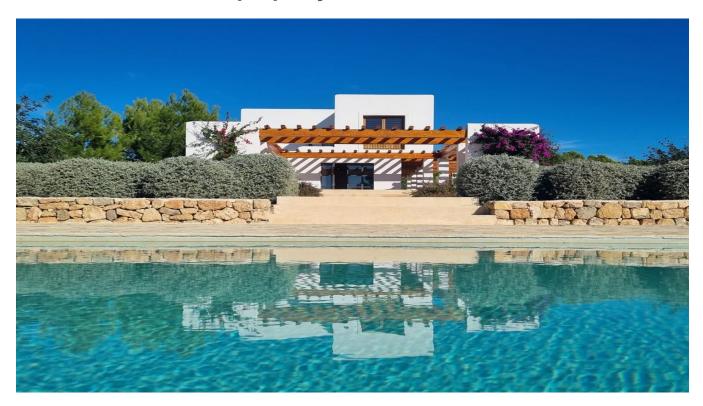

## **DESCRIPTION**

Nestled in a picturesque clearing in the heart of the island's countryside, this authentic BLAKSTAD dry stone finca, a characteristic example of the turn of the century architecture, graces the landscape with its timeless charm.

With five bedrooms and five bathrooms, this remarkable property boasts a total land area of 19,187 square meters and a built area of 320 square meters. The colonial-style design and serene surroundings make it an exceptional residence for those seeking a tranquil retreat on the island of Ibiza.