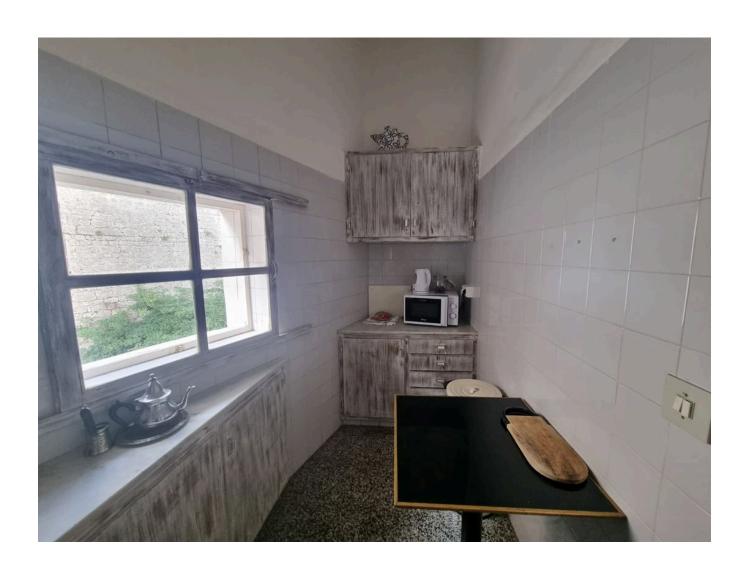

The style of the first floor apartment is truly unique with a bohemian chic style. It consists of a bright living room, a dining room with acces to the balcony, three bedrooms, a kitchen and two bathrooms. During the renovation the beautiful original stone tiles and traditional elements were preserved, which give the flat a charm of its own.