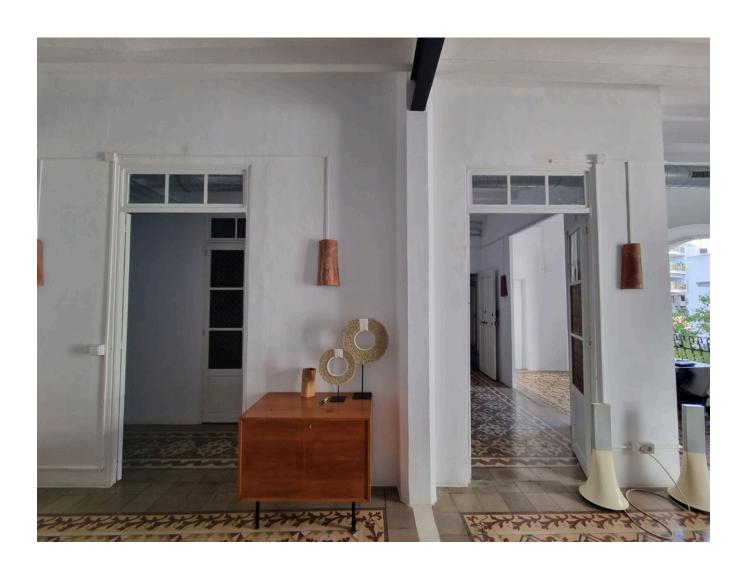

The style of the first floor apartment is truly unique with a bohemian chic style. It consists of a bright living room, a dining room with acces to the balcony, three bedrooms, a kitchen and two bathrooms. During the renovation the beautiful original stone tiles and traditional elements were preserved, which give the flat a charm of its own.