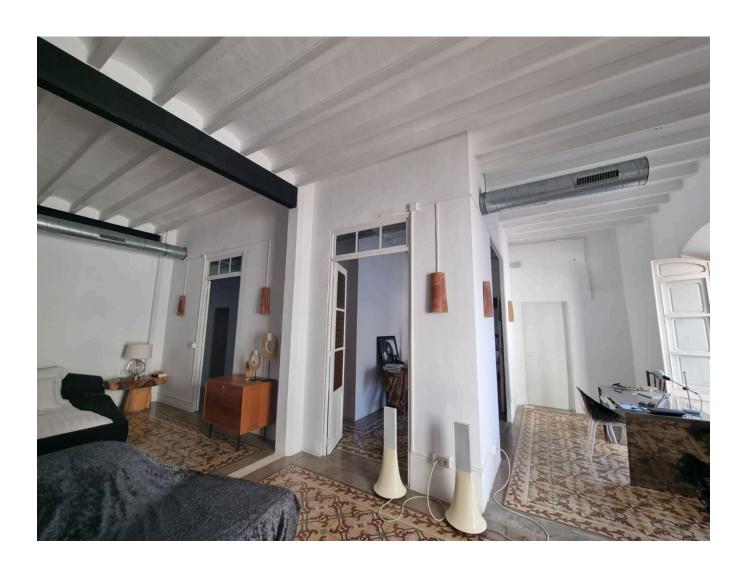

The style of the first floor apartment is truly unique with a bohemian chic style. It consists of a bright living room, a dining room with acces to the balcony, three bedrooms, a kitchen and two bathrooms. During the renovation the beautiful original stone tiles and traditional elements were preserved, which give the flat a charm of its own.