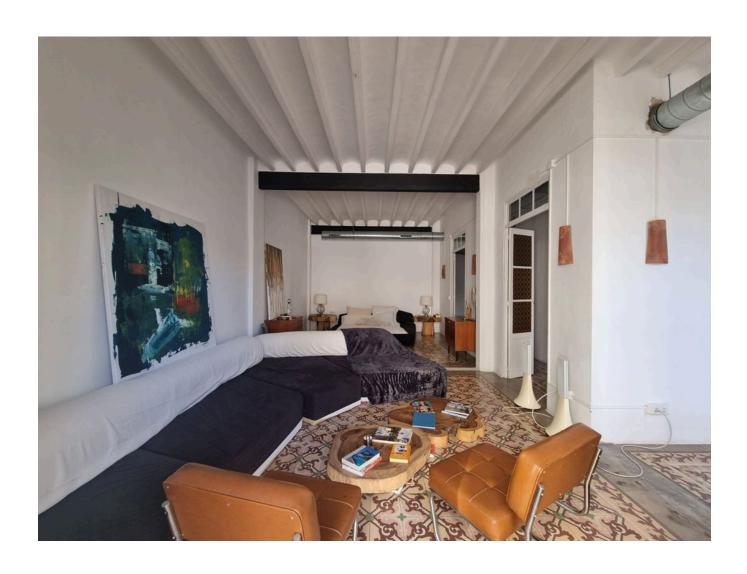

The style of the first floor apartment is truly unique with a bohemian chic style. It consists of a bright living room, a dining room with acces to the balcony, three bedrooms, a kitchen and two bathrooms. During the renovation the beautiful original stone tiles and traditional elements were preserved, which give the flat a charm of its own.

The two apartments on the upper floors impress with a modern and cool vibe. They are connected via elevator and staircase and are completely refurbished. The living area of 360 m2 distributes in five spacious bedrooms, four bathrooms, modern open plan kitchen with all appliances, two living-dining rooms with chimney, various balconies and a spectacular rooftop terrace overlooking Ibiza and with views to Dalt Villa.