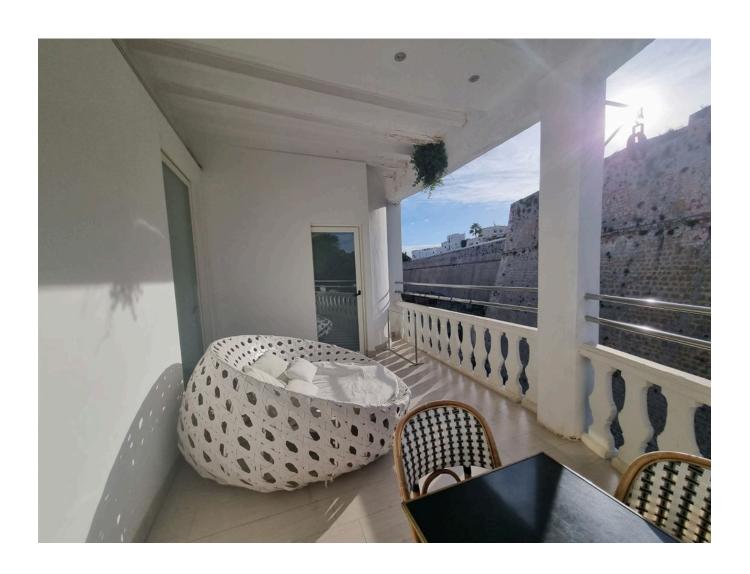

The two apartments on the upper floors impress with a modern and cool vibe. They are connected via elevator and staircase and are completely refurbished. The living area of 360 m2 distributes in five spacious bedrooms, four bathrooms, modern open plan kitchen with all appliances, two living-dining rooms with chimney, various balconies and a spectacular rooftop terrace overlooking Ibiza and with views to Dalt Villa.