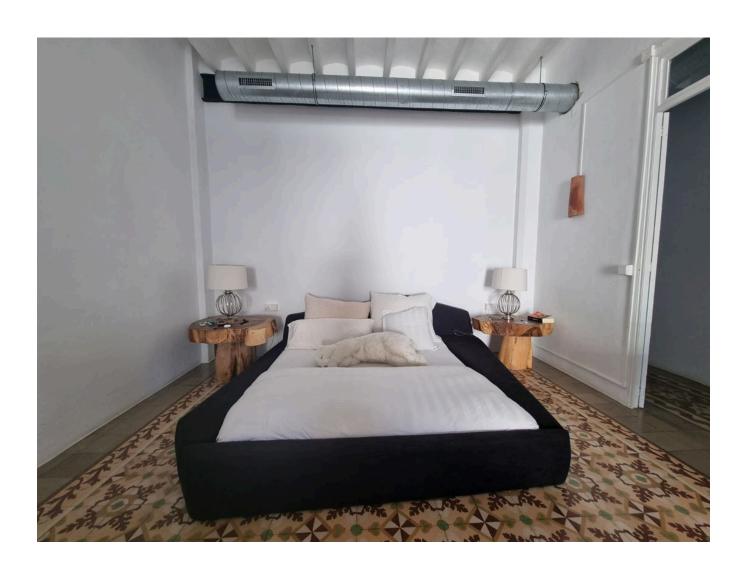

The style of the first floor apartment is truly unique with a bohemian chic style. It consists of a bright living room, a dining room with acces to the balcony, three bedrooms, a kitchen and two bathrooms. During the renovation the beautiful original stone tiles and traditional elements were preserved, which give the flat a charm of its own.