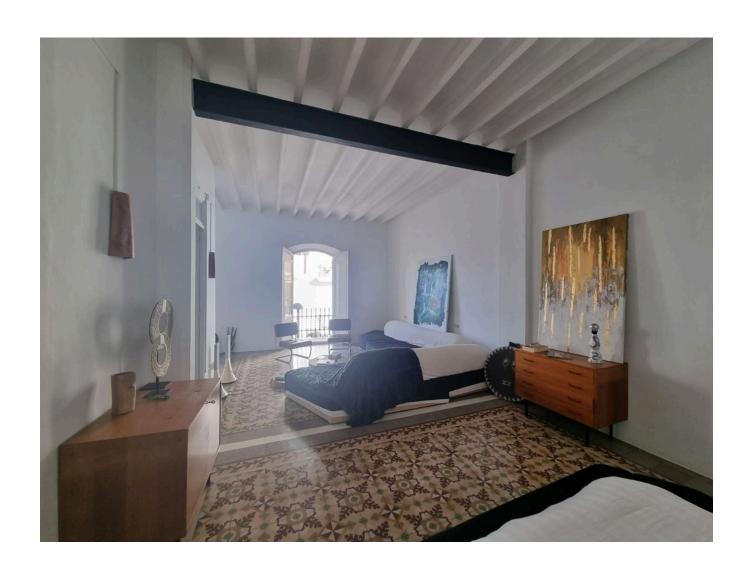

The style of the first floor apartment is truly unique with a bohemian chic style. It consists of a bright living room, a dining room with acces to the balcony, three bedrooms, a kitchen and two bathrooms. During the renovation the beautiful original stone tiles and traditional elements were preserved, which give the flat a charm of its own.