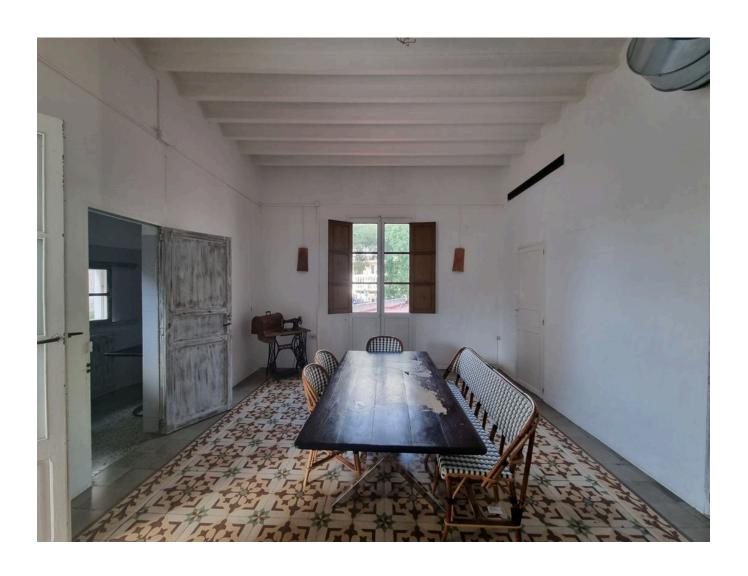

The style of the first floor apartment is truly unique with a bohemian chic style. It consists of a bright living room, a dining room with acces to the balcony, three bedrooms, a kitchen and two bathrooms. During the renovation the beautiful original stone tiles and traditional elements were preserved, which give the flat a charm of its own.