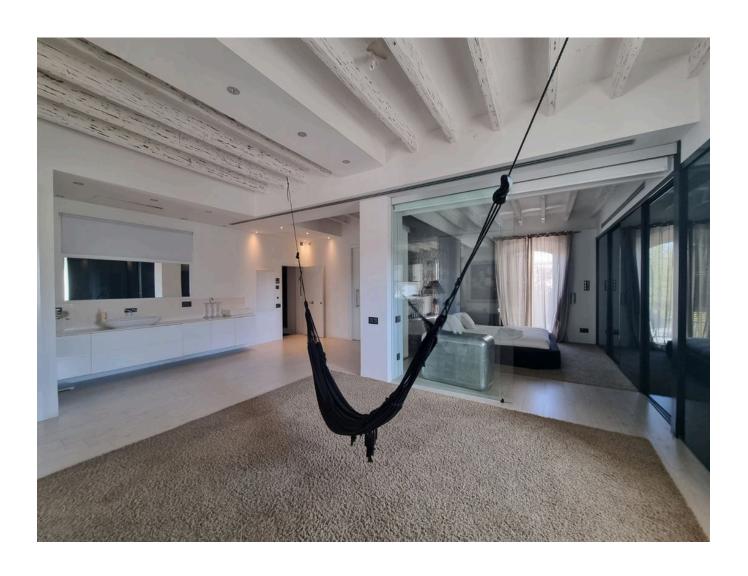

The two apartments on the upper floors impress with a modern and cool vibe. They are connected via elevator and staircase and are completely refurbished. The living area of 360 m2 distributes in five spacious bedrooms, four bathrooms, modern open plan kitchen with all appliances, two living-dining rooms with chimney, various balconies and a spectacular rooftop terrace overlooking Ibiza and with views to Dalt Villa.