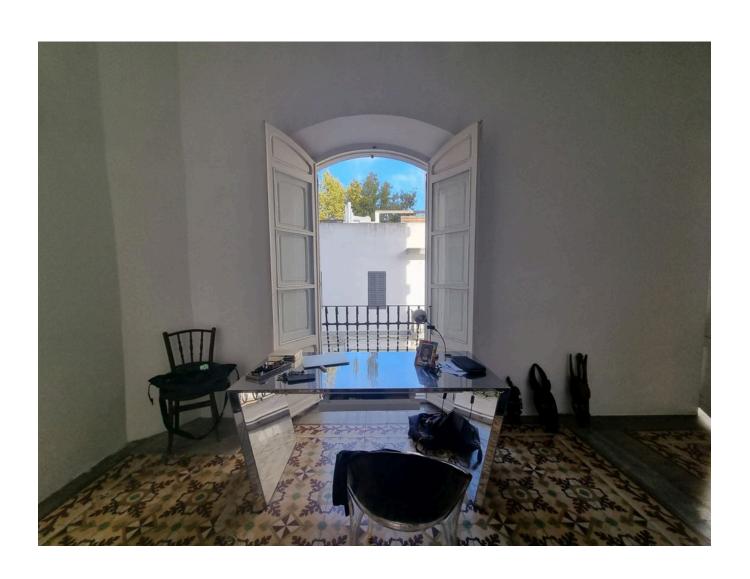

The style of the first floor apartment is truly unique with a bohemian chic style. It consists of a bright living room, a dining room with acces to the balcony, three bedrooms, a kitchen and two bathrooms. During the renovation the beautiful original stone tiles and traditional elements were preserved, which give the flat a charm of its own.