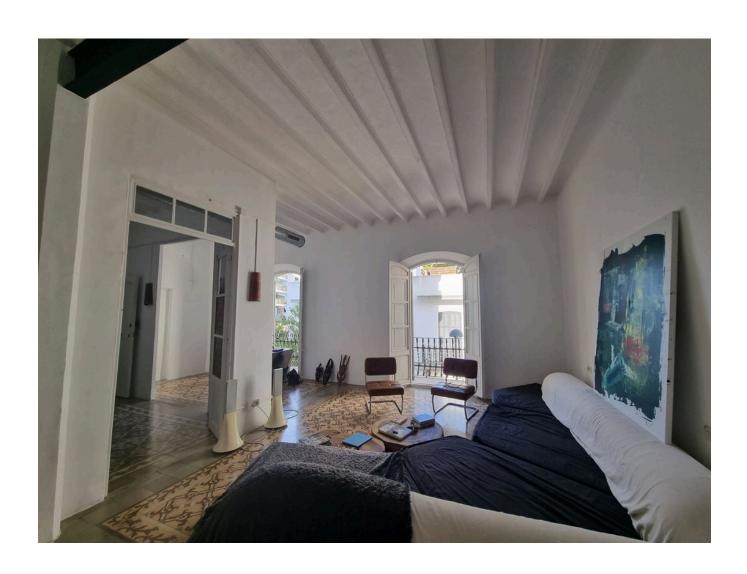

The style of the first floor apartment is truly unique with a bohemian chic style. It consists of a bright living room, a dining room with acces to the balcony, three bedrooms, a kitchen and two bathrooms. During the renovation the beautiful original stone tiles and traditional elements were preserved, which give the flat a charm of its own.