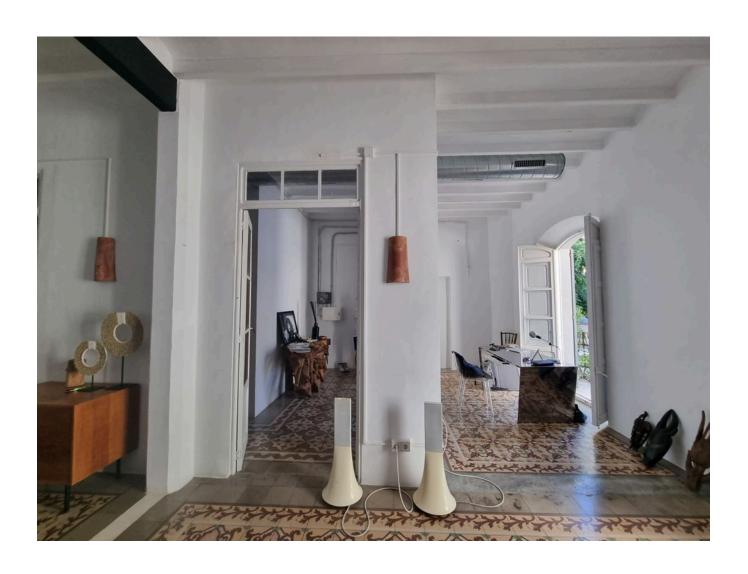

The style of the first floor apartment is truly unique with a bohemian chic style. It consists of a bright living room, a dining room with acces to the balcony, three bedrooms, a kitchen and two bathrooms. During the renovation the beautiful original stone tiles and traditional elements were preserved, which give the flat a charm of its own.