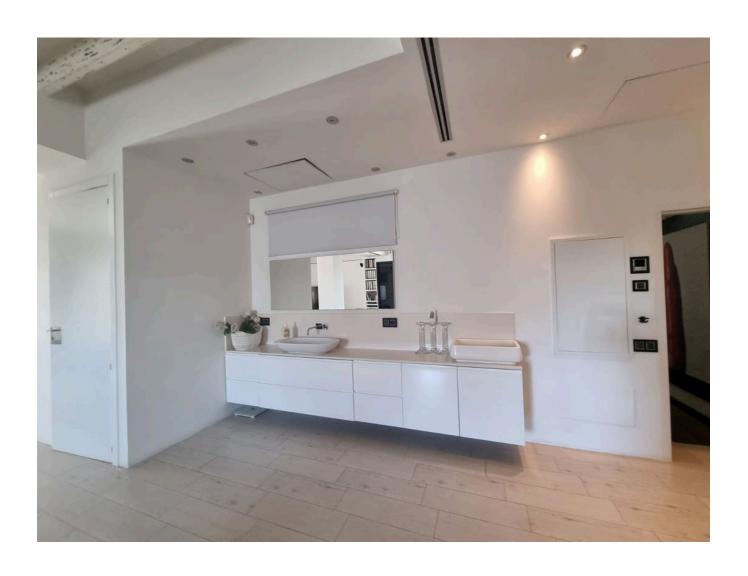

The two apartments on the upper floors impress with a modern and cool vibe. They are connected via elevator and staircase and are completely refurbished. The living area of 360 m2 distributes in five spacious bedrooms, four bathrooms, modern open plan kitchen with all appliances, two living-dining rooms with chimney, various balconies and a spectacular rooftop terrace overlooking Ibiza and with views to Dalt Villa.