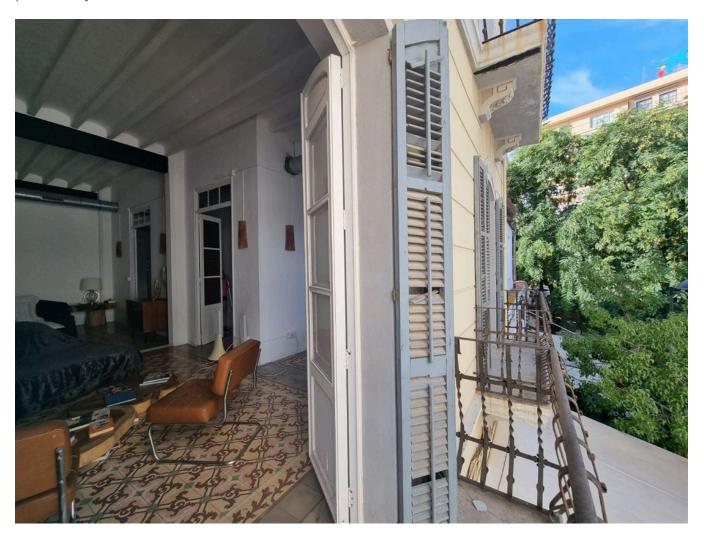

The flats are situated on the first, second and third floor (Penthouse), and are connected via starcase and elevator.

On approx. 540 sgm living area you enjoy an amazing living experience.

All three apartments offer high ceilings, Air conditioning and the upper floors provide underfloor heating.

The style of the first floor apartment is truly unique with a bohemian chic style. It consists of a bright living room, a dining room with acces to the balcony, three bedrooms, a kitchen and two bathrooms. During the renovation the beautiful original stone tiles and traditional elements were preserved, which give the flat a charm of its own.