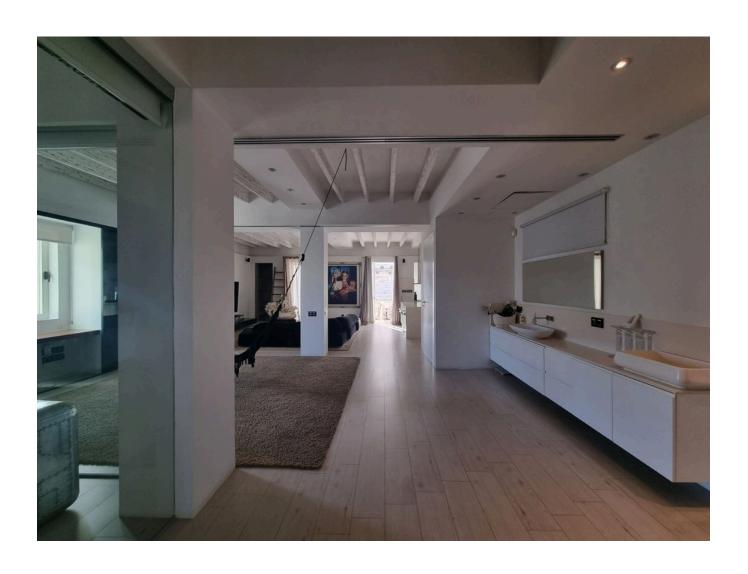

The flats are situated on the first, second and third floor (Penthouse), and are connected via starcase and elevator.

On approx. 540 sgm living area you enjoy an amazing living experience.

All three apartments offer high ceilings, Air conditioning and the upper floors provide underfloor heating.

The two apartments on the upper floors impress with a modern and cool vibe. They are connected via elevator and staircase and are completely refurbished. The living area of 360 m2 distributes in five spacious bedrooms, four bathrooms, modern open plan kitchen with all appliances, two living-dining rooms with chimney, various balconies and a spectacular rooftop terrace overlooking Ibiza and with views to Dalt Villa.