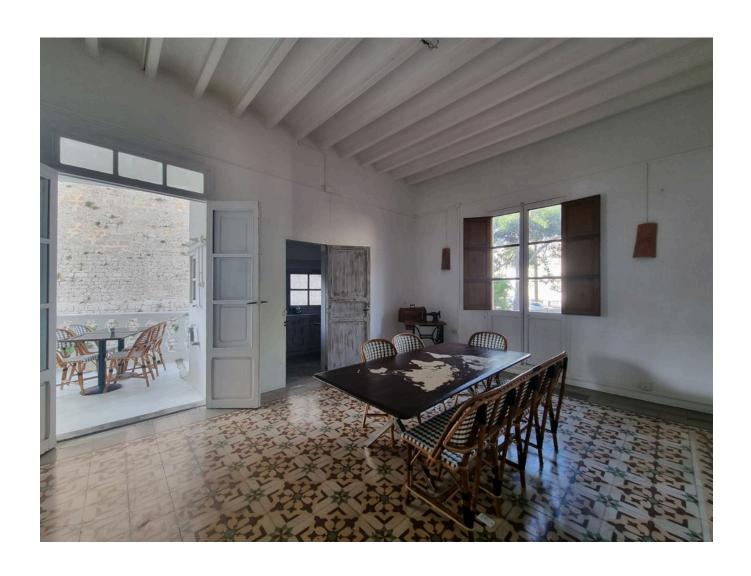

The style of the first floor apartment is truly unique with a bohemian chic style. It consists of a bright living room, a dining room with acces to the balcony, three bedrooms, a kitchen and two bathrooms. During the renovation the beautiful original stone tiles and traditional elements were preserved, which give the flat a charm of its own.

The two apartments on the upper floors impress with a modern and cool vibe. They are connected via elevator and staircase and are completely refurbished. The living area of 360 m2 distributes in five spacious bedrooms, four bathrooms, modern open plan kitchen with all appliances, two living-dining rooms with chimney, various balconies and a spectacular rooftop terrace overlooking Ibiza and with views to Dalt Villa.