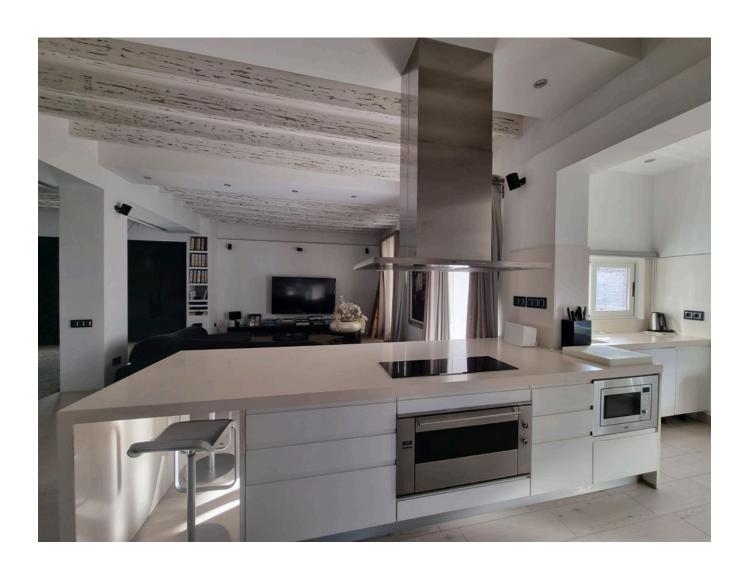

The two apartments on the upper floors impress with a modern and cool vibe. They are connected via elevator and staircase and are completely refurbished. The living area of 360 m2 distributes in five spacious bedrooms, four bathrooms, modern open plan kitchen with all appliances, two living-dining rooms with chimney, various balconies and a spectacular rooftop terrace overlooking Ibiza and with views to Dalt Villa.