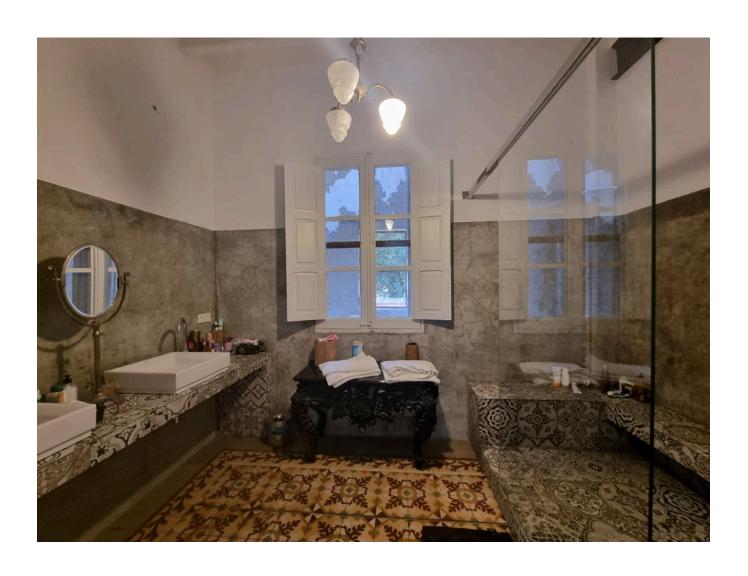

The style of the first floor apartment is truly unique with a bohemian chic style. It consists of a bright living room, a dining room with acces to the balcony, three bedrooms, a kitchen and two bathrooms. During the renovation the beautiful original stone tiles and traditional elements were preserved, which give the flat a charm of its own.

The two apartments on the upper floors impress with a modern and cool vibe. They are connected via elevator and staircase and are completely refurbished. The living area of 360 m2 distributes in five spacious bedrooms, four bathrooms, modern open plan kitchen with all appliances, two living-dining rooms with chimney, various balconies and a spectacular rooftop terrace overlooking Ibiza and with views to Dalt Villa.