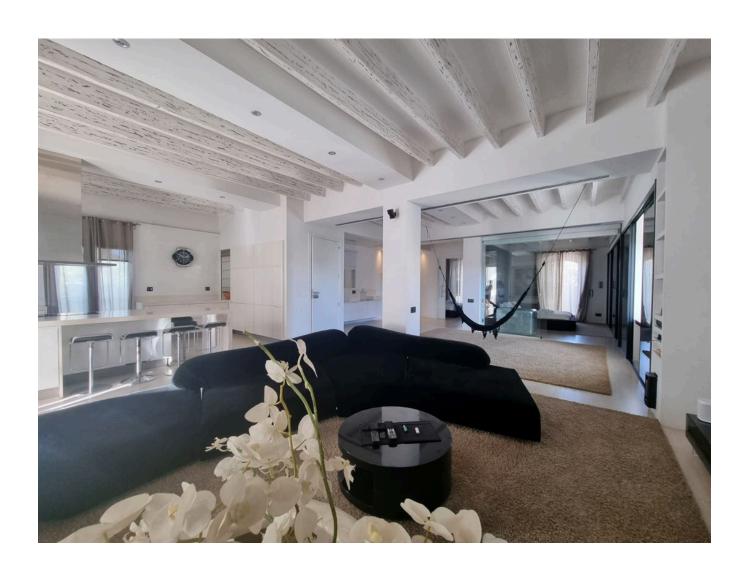

The two apartments on the upper floors impress with a modern and cool vibe. They are connected via elevator and staircase and are completely refurbished. The living area of 360 m2 distributes in five spacious bedrooms, four bathrooms, modern open plan kitchen with all appliances, two living-dining rooms with chimney, various balconies and a spectacular rooftop terrace overlooking Ibiza and with views to Dalt Villa.