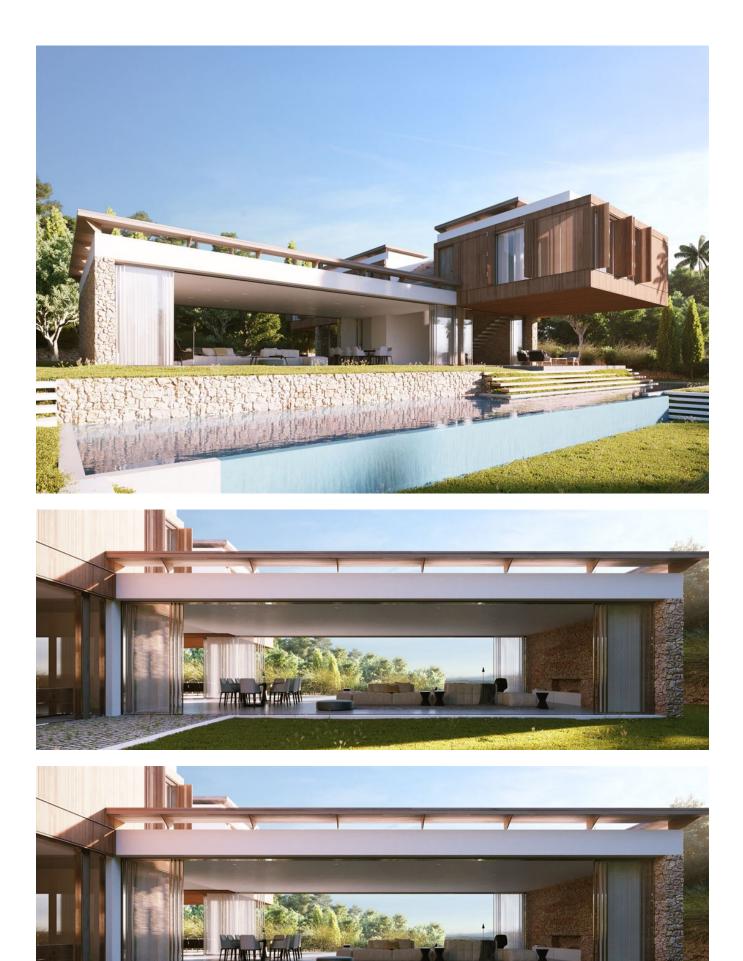

## DESCRIPTION

Located in the beautiful municipality of Santa Eulària des Riu, within the exclusive area of Can Rimbau, this exceptional property offers the epitome of luxurious living. Boasting five bedrooms and five bathrooms, this residence is set amidst a sprawling 965 square meters of land, with a substantial 500 square meters of carefully designed living space inside.

Flooring is another area of architectural excellence. Inside, you'll walk on smooth microcement flooring, which not only looks elegant but is also practical. Outdoor spaces feature microcement or similar continuous flooring, while the pool area is graced with exquisite bamboo wood flooring. Garden areas are thoughtfully covered with prefabricated concrete slabs, combining style and functionality.