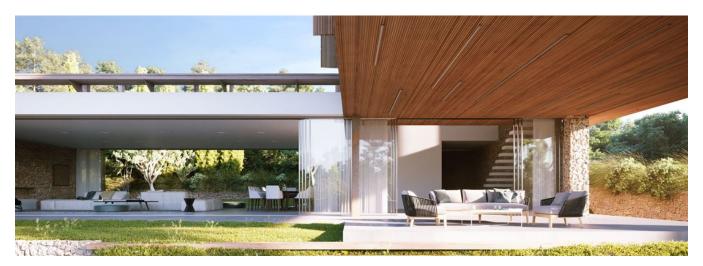

The attention to detail extends to the coatings used throughout the house. Vertical walls display a variety of finishes, including textured white lacquered MDF panels and bamboo boards, ensuring both aesthetic appeal and durability. Bathrooms and the kitchen feature continuous microcement or similar coatings, adding a touch of modernity to these spaces.

Flooring is another area of architectural excellence. Inside, you'll walk on smooth microcement flooring, which not only looks elegant but is also practical. Outdoor spaces feature microcement or similar continuous flooring, while the pool area is graced with exquisite bamboo wood flooring. Garden areas are thoughtfully covered with prefabricated concrete slabs, combining style and functionality.