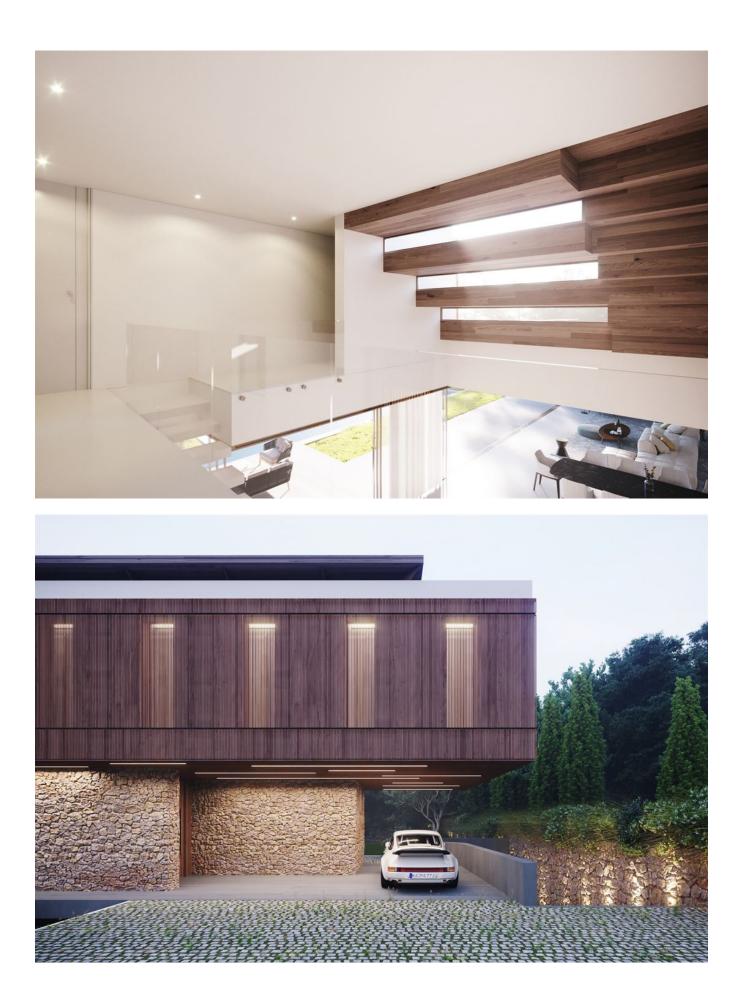

One of the standout features of this house is its passable roof. Comprised of several layers adorned with stunning bamboo wood, it doesn't merely provide shelter; it creates an architectural statement. The external enclosures of this residence are solid brick walls, enhanced with thermal insulation for both comfort and energy efficiency.

Flooring is another area of architectural excellence. Inside, you'll walk on smooth microcement flooring, which not only looks elegant but is also practical. Outdoor spaces feature microcement or similar continuous flooring, while the pool area is graced with exquisite bamboo wood flooring. Garden areas are thoughtfully covered with prefabricated concrete slabs, combining style and functionality.