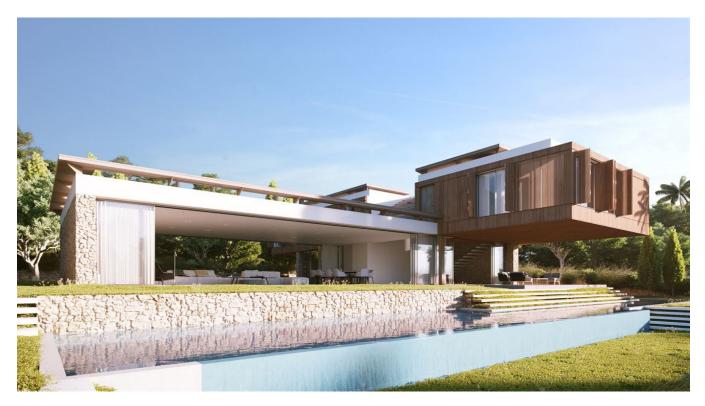

## DESCRIPTION

Located in the beautiful municipality of Santa Eulària des Riu, within the exclusive area of Can Rimbau, this exceptional property offers the epitome of luxurious living. Boasting five bedrooms and five bathrooms, this residence is set amidst a sprawling 965 square meters of land, with a substantial 500 square meters of carefully designed living space inside.

Architecturally, this house represents a perfect blend of modern elegance and structural integrity. Its structural framework is a harmonious mix of reinforced concrete slabs and robust metal pillars, ensuring both mechanical strength and safety, alongside a keen focus on durability, economy, and structural modulation. Rest assured, it fully complies with essential safety and fire resistance regulations.

One of the standout features of this house is its passable roof. Comprised of several layers adorned with stunning bamboo wood, it doesn't merely provide shelter; it creates an architectural statement. The external enclosures of this residence are solid brick walls, enhanced with thermal insulation for both comfort and energy efficiency.