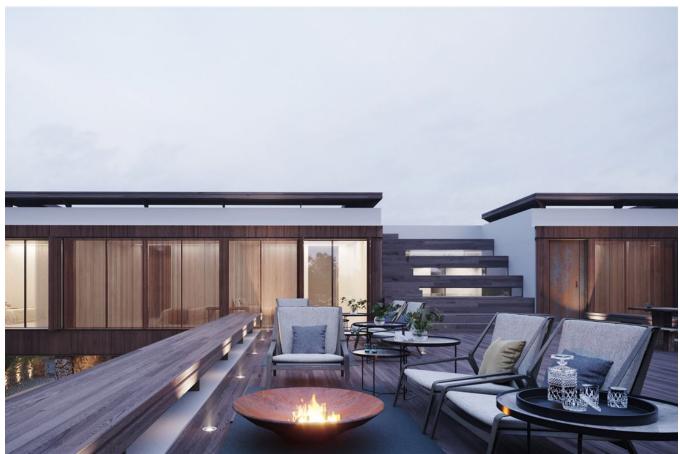

One of the standout features of this house is its passable roof. Comprised of several layers adorned with stunning bamboo wood, it doesn't merely provide shelter; it creates an architectural statement. The external enclosures of this residence are solid brick walls, enhanced with thermal insulation for both comfort and energy efficiency.

Carpentry in this house is a testament to both aesthetics and security. External windows and doors are constructed from high-quality aluminum with a Corten steel finish, complete with double-glazed climalit windows for the perfect blend of beauty and strength. Internal spaces are adorned with white lacquered doors and modular wardrobes, adding a touch of sophistication and organization to your living space.