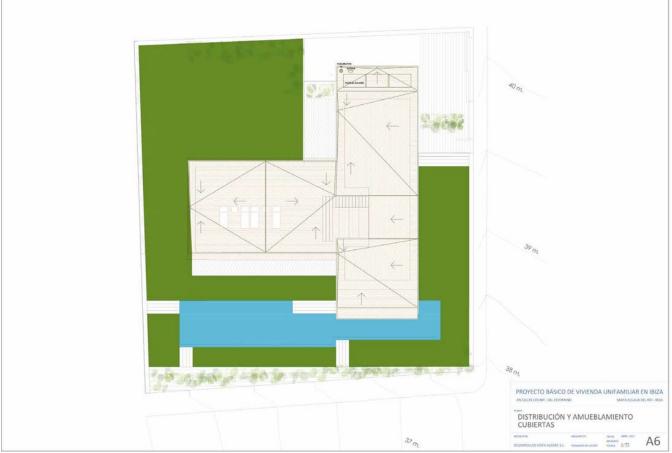

## DESCRIPTION

Located in the beautiful municipality of Santa Eulària des Riu, within the exclusive area of Can Rimbau, this exceptional property offers the epitome of luxurious living. Boasting five bedrooms and five bathrooms, this residence is set amidst a sprawling 965 square meters of land, with a substantial 500 square meters of carefully designed living space inside.

One of the standout features of this house is its passable roof. Comprised of several layers adorned with stunning bamboo wood, it doesn't merely provide shelter; it creates an architectural statement. The external enclosures of this residence are solid brick walls, enhanced with thermal insulation for both comfort and energy efficiency.

Flooring is another area of architectural excellence. Inside, you'll walk on smooth microcement flooring, which not only looks elegant but is also practical. Outdoor spaces feature microcement or similar continuous flooring, while the pool area is graced with exquisite bamboo wood flooring. Garden areas are thoughtfully covered with prefabricated concrete slabs, combining style and functionality.

The pool, a focal point of luxury and relaxation, is meticulously designed for both efficiency and ease of maintenance. Lighting is seamlessly integrated with the architecture, enhancing the beauty of the space and utilizing energy-efficient LED technology.