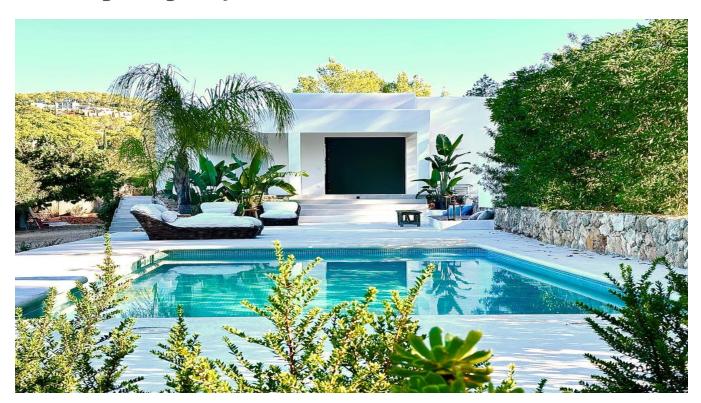

## **DESCRIPTION**

This tasteful villa is located in a quiet area near the charming village of Jesus in the Santa Eulària des Riu municipality, which provides access to all essential amenities.

The beautiful property was recently refurbished in the Blakstad style and provides modern facilities and equipment.

sunbathing.

- Laundry / Maintenance Area: There is a spacious laundry/maintenance area of about 25 square meters, which can be customized to suit the new owner's needs.
- **Covered Parking**: The property includes a covered parking area of 50 square meters, offering protection for vehicles
- **Swimming Pool**: A 31-square-meter swimming pool is part of the property, adding to the recreational and leisure options.
- Land Area: The property is situated on a spacious plot of 2,300 square meters, providing the possibility to create a vegetable garden if desired.