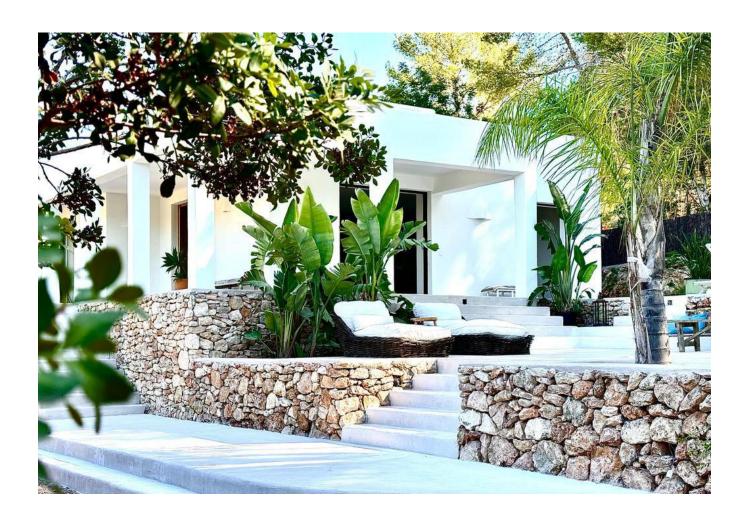

## **DESCRIPTION**

This tasteful villa is located in a quiet area near the charming village of Jesus in the Santa Eulària des Riu municipality, which provides access to all essential amenities.

The beautiful property was recently refurbished in the Blakstad style and provides modern facilities and equipment.

Here are the key details of the property:

- **Bedrooms**: The property features four bedrooms, each with its own en suite bathroom. This provides a high level of comfort and privacy for the residents.
- **Guest Toilet**: In addition to the en suite bathrooms, there is also a guest toilet in the house for convenience.
- **Living and Dining Room**: The living and dining area is located on a single level, providing an open and connected space for relaxation and entertainment.
- **Kitchen**: The openplan kitchen is also on the same level for a modern living experience.
- **Outdoor Area**: The property offers a well-connected outdoor area that includes a covered terrace, a BBQ area for outdoor cooking and dining, and several spaces for relaxation and