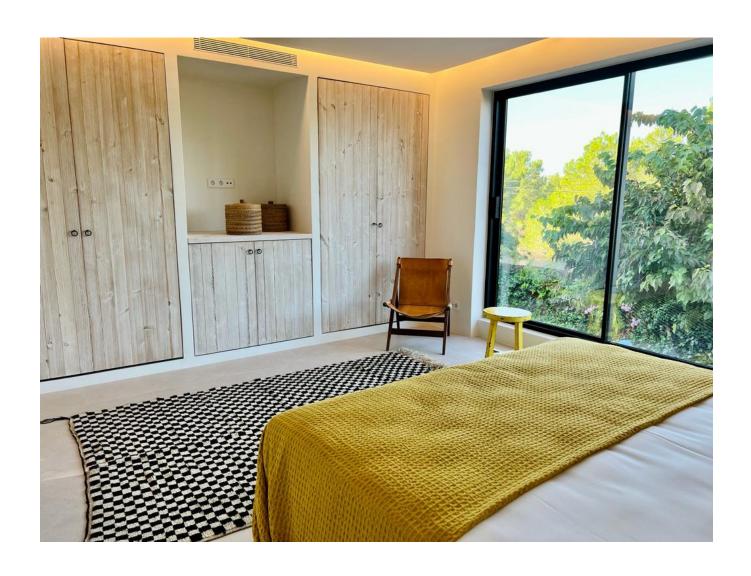

Here are the key details of the property:

- **Bedrooms**: The property features four bedrooms, each with its own en suite bathroom. This provides a high level of comfort and privacy for the residents.
- **Guest Toilet**: In addition to the en suite bathrooms, there is also a guest toilet in the house for convenience.
- **Living and Dining Room**: The living and dining area is located on a single level, providing an open and connected space for relaxation and entertainment.
- **Kitchen**: The openplan kitchen is also on the same level for a modern living experience.
- **Outdoor Area**: The property offers a well-connected outdoor area that includes a covered terrace, a BBQ area for outdoor cooking and dining, and several spaces for relaxation and