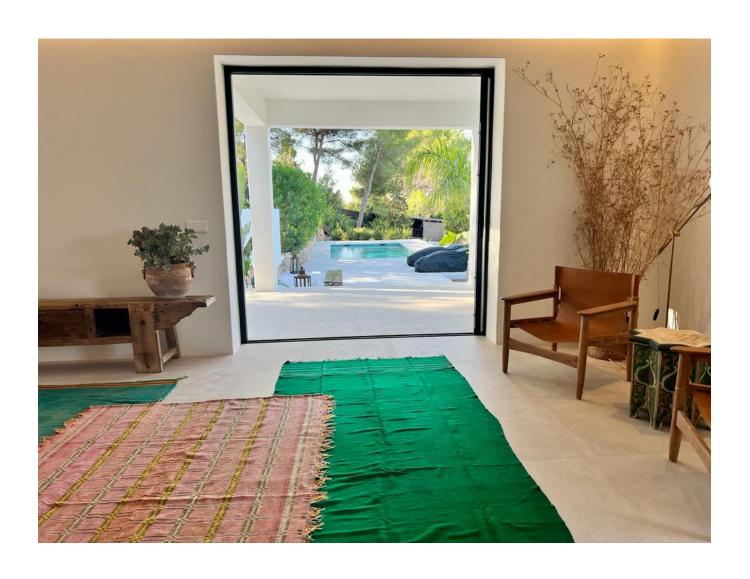

Here are the key details of the property:

- **Bedrooms**: The property features four bedrooms, each with its own en suite bathroom. This provides a high level of comfort and privacy for the residents.
- **Guest Toilet**: In addition to the en suite bathrooms, there is also a guest toilet in the house for convenience.
- **Living and Dining Room**: The living and dining area is located on a single level, providing an open and connected space for relaxation and entertainment.
- **Kitchen**: The openplan kitchen is also on the same level for a modern living experience.
- **Outdoor Area**: The property offers a well-connected outdoor area that includes a covered terrace, a BBQ area for outdoor cooking and dining, and several spaces for relaxation and

sunbathing.

- Laundry / Maintenance Area: There is a spacious laundry/maintenance area of about 25 square meters, which can be customized to suit the new owner's needs.
- **Covered Parking**: The property includes a covered parking area of 50 square meters, offering protection for vehicles
- **Swimming Pool**: A 31-square-meter swimming pool is part of the property, adding to the recreational and leisure options.
- Land Area: The property is situated on a spacious plot of 2,300 square meters, providing the possibility to create a vegetable garden if desired.