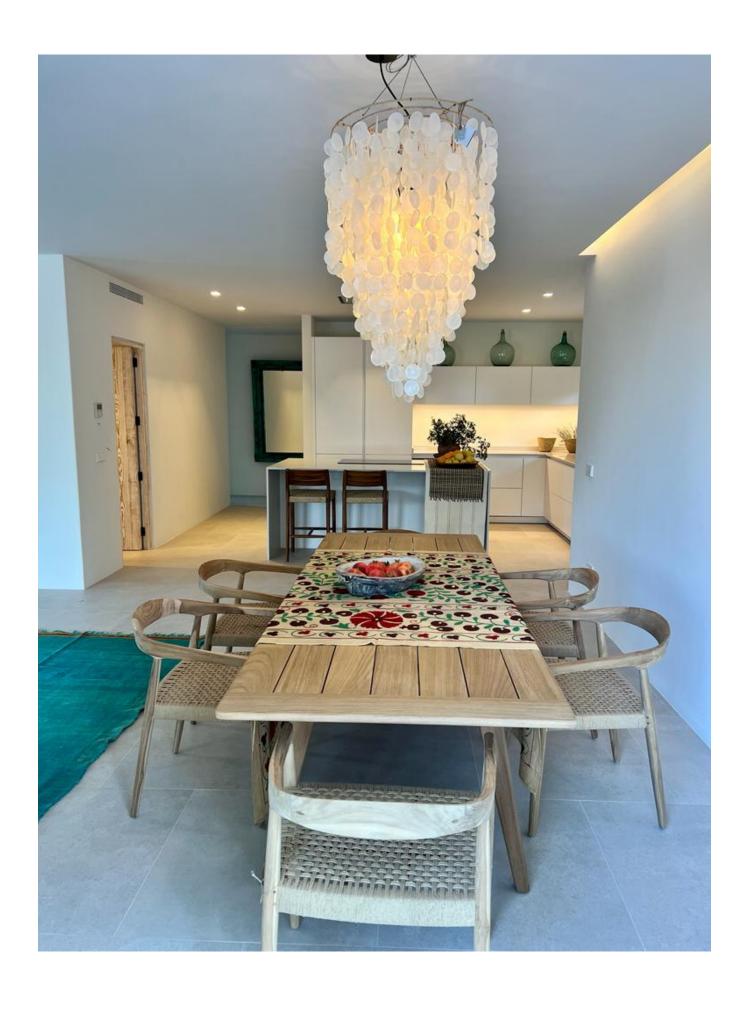

Here are the key details of the property:

- **Bedrooms**: The property features four bedrooms, each with its own en suite bathroom. This provides a high level of comfort and privacy for the residents.
- **Guest Toilet**: In addition to the en suite bathrooms, there is also a guest toilet in the house for convenience.
- **Living and Dining Room**: The living and dining area is located on a single level, providing an open and connected space for relaxation and entertainment.
- **Kitchen**: The openplan kitchen is also on the same level for a modern living experience.
- **Outdoor Area**: The property offers a well-connected outdoor area that includes a covered terrace, a BBQ area for outdoor cooking and dining, and several spaces for relaxation and