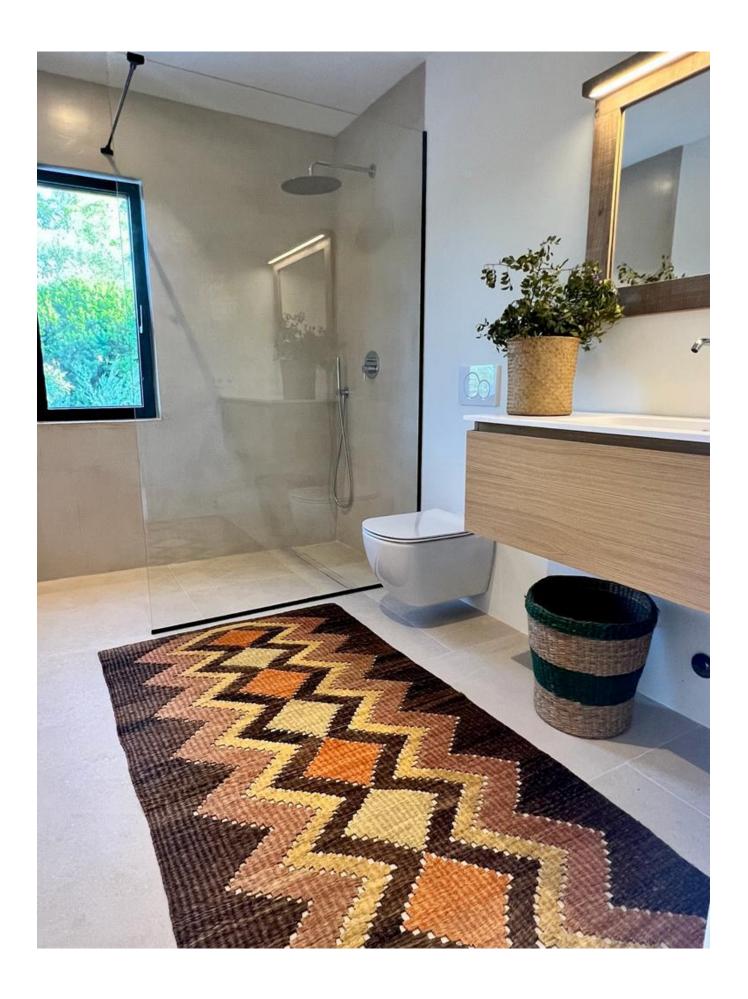

Here are the key details of the property:

- **Bedrooms**: The property features four bedrooms, each with its own en suite bathroom. This provides a high level of comfort and privacy for the residents.
- **Guest Toilet**: In addition to the en suite bathrooms, there is also a guest toilet in the house for convenience.
- **Living and Dining Room**: The living and dining area is located on a single level, providing an open and connected space for relaxation and entertainment.
- **Kitchen**: The openplan kitchen is also on the same level for a modern living experience.
- **Outdoor Area**: The property offers a well-connected outdoor area that includes a covered terrace, a BBQ area for outdoor cooking and dining, and several spaces for relaxation and