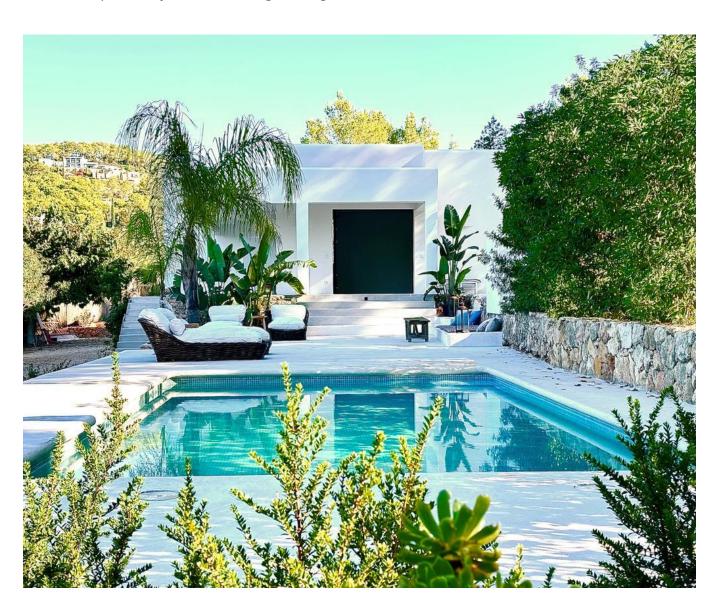

## **DESCRIPTION**

This tasteful villa is located in a quiet area near the charming village of Jesus in the Santa Eulària des Riu municipality, which provides access to all essential amenities.

The beautiful property was recently refurbished in the Blakstad style and provides modern facilities and equipment.

sunbathing.

- Laundry / Maintenance Area: There is a spacious laundry/maintenance area of about 25 square meters, which can be customized to suit the new owner's needs.
- **Covered Parking**: The property includes a covered parking area of 50 square meters, offering protection for vehicles
- **Swimming Pool**: A 31-square-meter swimming pool is part of the property, adding to the recreational and leisure options.
- Land Area: The property is situated on a spacious plot of 2,300 square meters, providing the possibility to create a vegetable garden if desired.