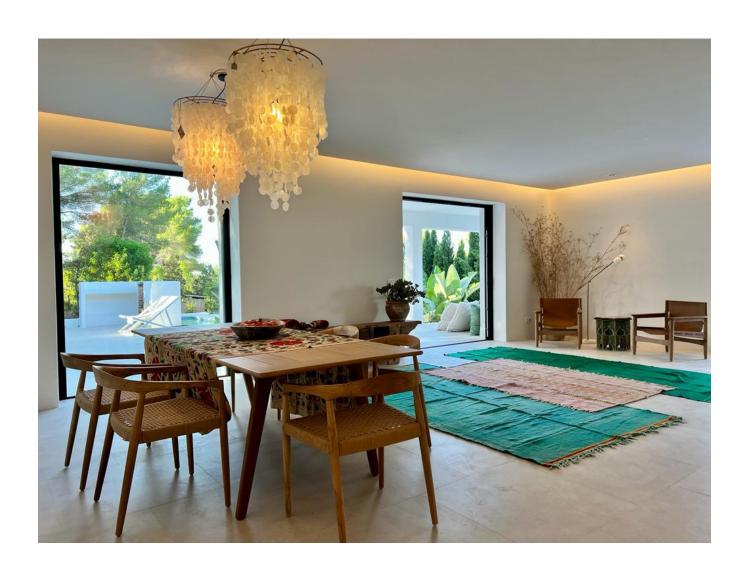

## **DESCRIPTION**

This tasteful villa is located in a quiet area near the charming village of Jesus in the Santa Eulària des Riu municipality, which provides access to all essential amenities.

The beautiful property was recently refurbished in the Blakstad style and provides modern facilities and equipment.

Here are the key details of the property:

- **Bedrooms**: The property features four bedrooms, each with its own en suite bathroom. This provides a high level of comfort and privacy for the residents.
- **Guest Toilet**: In addition to the en suite bathrooms, there is also a guest toilet in the house for convenience.
- **Living and Dining Room**: The living and dining area is located on a single level, providing an open and connected space for relaxation and entertainment.
- **Kitchen**: The openplan kitchen is also on the same level for a modern living experience.
- **Outdoor Area**: The property offers a well-connected outdoor area that includes a covered terrace, a BBQ area for outdoor cooking and dining, and several spaces for relaxation and