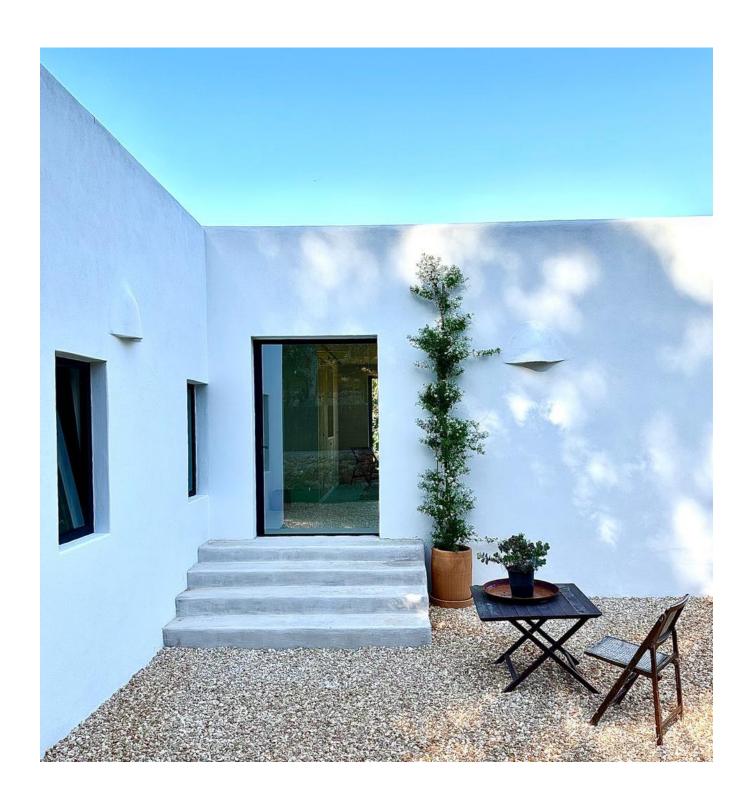

## **DESCRIPTION**

This tasteful villa is located in a quiet area near the charming village of Jesus in the Santa Eulària des Riu municipality, which provides access to all essential amenities.

The beautiful property was recently refurbished in the Blakstad style and provides modern facilities and equipment.

Here are the key details of the property:

- **Bedrooms**: The property features four bedrooms, each with its own en suite bathroom. This provides a high level of comfort and privacy for the residents.
- **Guest Toilet**: In addition to the en suite bathrooms, there is also a guest toilet in the house for convenience.
- **Living and Dining Room**: The living and dining area is located on a single level, providing an open and connected space for relaxation and entertainment.
- **Kitchen**: The openplan kitchen is also on the same level for a modern living experience.
- **Outdoor Area**: The property offers a well-connected outdoor area that includes a covered terrace, a BBQ area for outdoor cooking and dining, and several spaces for relaxation and