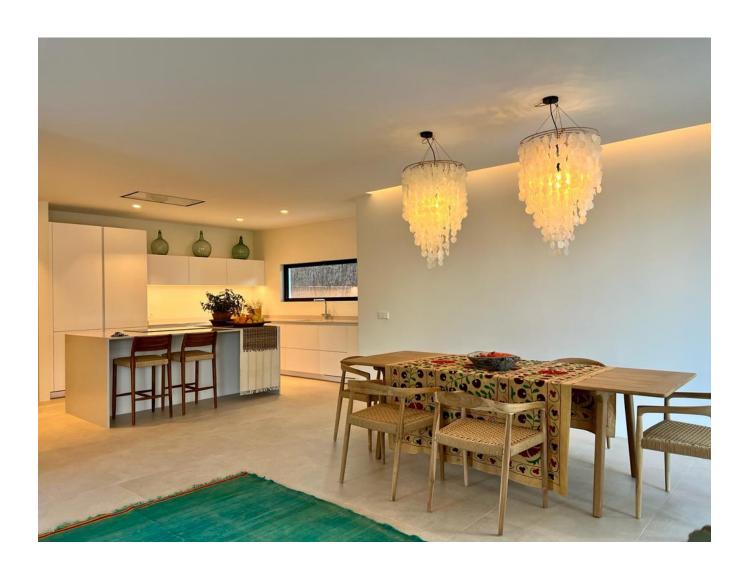

Here are the key details of the property:

- **Bedrooms**: The property features four bedrooms, each with its own en suite bathroom. This provides a high level of comfort and privacy for the residents.
- **Guest Toilet**: In addition to the en suite bathrooms, there is also a guest toilet in the house for convenience.
- **Living and Dining Room**: The living and dining area is located on a single level, providing an open and connected space for relaxation and entertainment.
- **Kitchen**: The openplan kitchen is also on the same level for a modern living experience.
- **Outdoor Area**: The property offers a well-connected outdoor area that includes a covered terrace, a BBQ area for outdoor cooking and dining, and several spaces for relaxation and