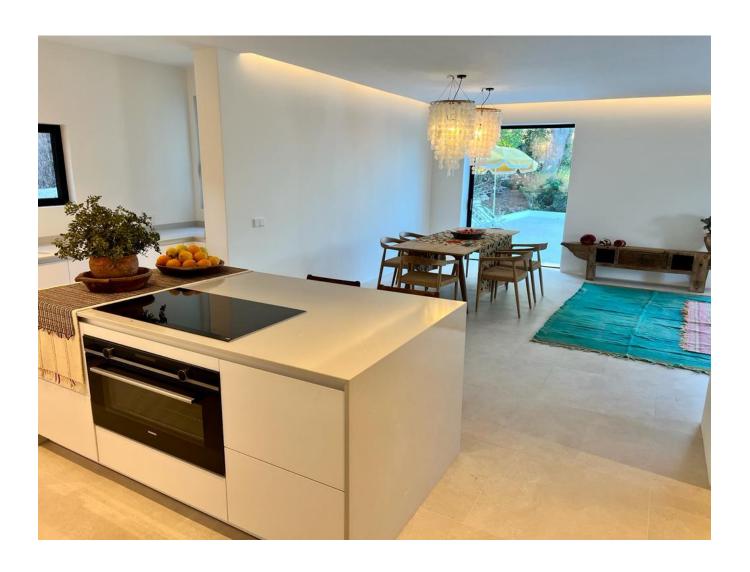

Here are the key details of the property:

- **Bedrooms**: The property features four bedrooms, each with its own en suite bathroom. This provides a high level of comfort and privacy for the residents.
- **Guest Toilet**: In addition to the en suite bathrooms, there is also a guest toilet in the house for convenience.
- **Living and Dining Room**: The living and dining area is located on a single level, providing an open and connected space for relaxation and entertainment.
- **Kitchen**: The openplan kitchen is also on the same level for a modern living experience.
- **Outdoor Area**: The property offers a well-connected outdoor area that includes a covered terrace, a BBQ area for outdoor cooking and dining, and several spaces for relaxation and