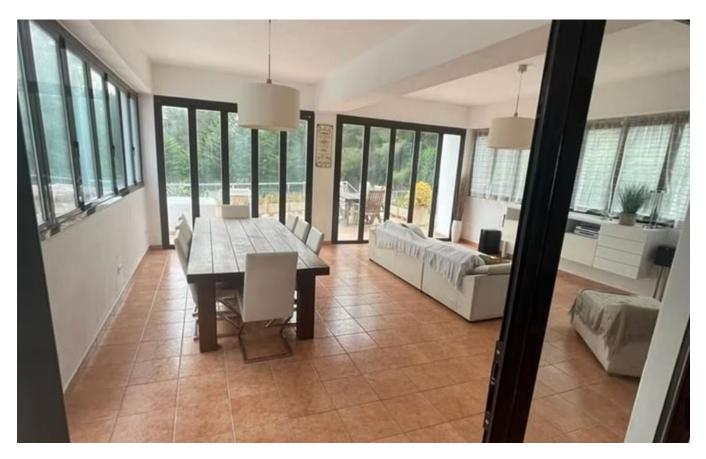

Inside, a well-equipped kitchen with sabina wood beams exudes a rustic charm and opens to a small back garden. The villa's layout allows for the possibility of creating a spacious open-plan living area by connecting the kitchen to a larger living space.