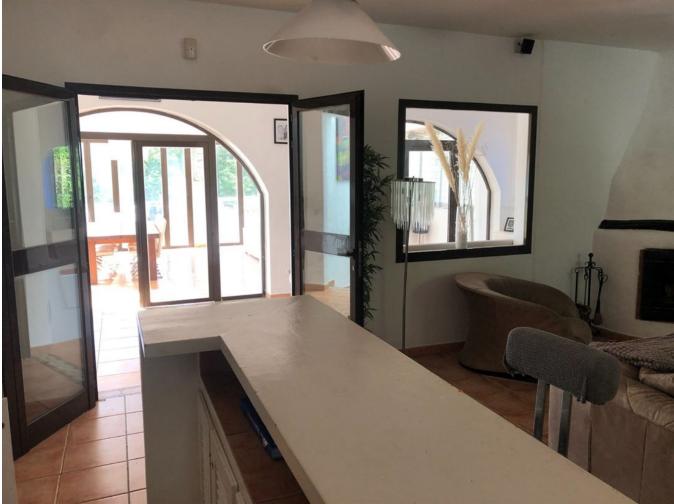

Inside, a well-equipped kitchen with sabina wood beams exudes a rustic charm and opens to a small back garden. The villa's layout allows for the possibility of creating a spacious open-plan living area by connecting the kitchen to a larger living space.