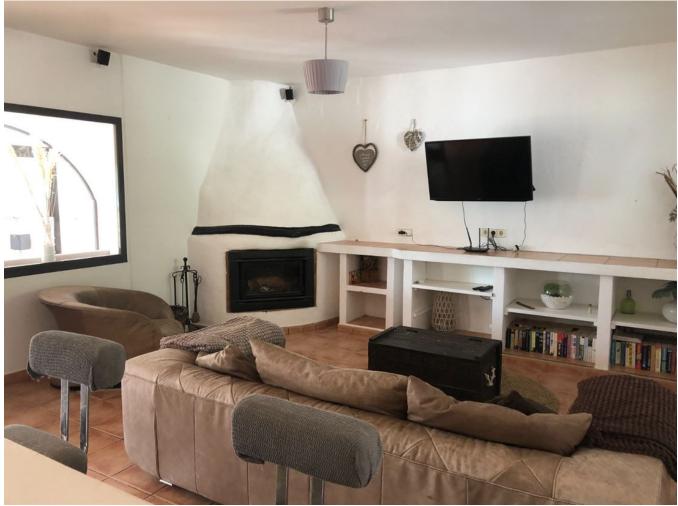

Inside, a well-equipped kitchen with sabina wood beams exudes a rustic charm and opens to a small back garden. The villa's layout allows for the possibility of creating a spacious open-plan living area by connecting the kitchen to a larger living space.