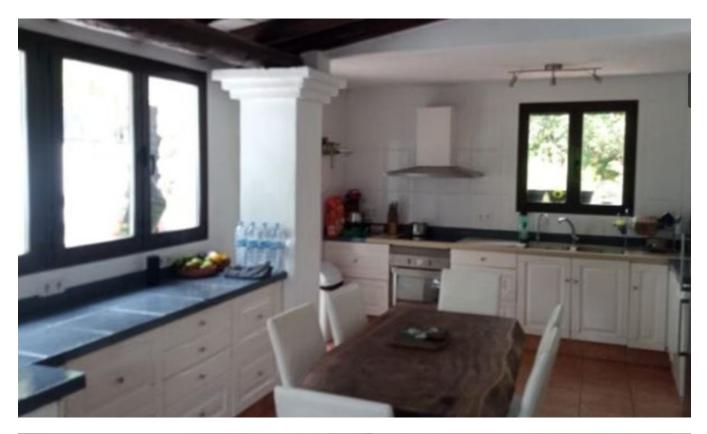

Inside, a well-equipped kitchen with sabina wood beams exudes a rustic charm and opens to a small back garden. The villa's layout allows for the possibility of creating a spacious open-plan living area by connecting the kitchen to a larger living space.