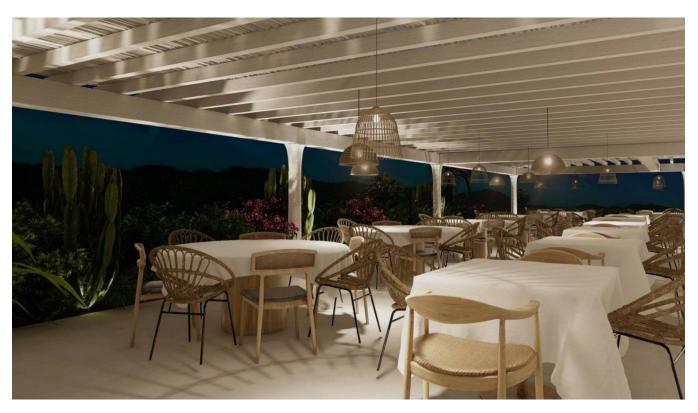

A selection of seating includes intimate banquettes, tables for external or internal dining and stools at the integral bar. The interior is enclosed by glass doors to capitalize on the magnificent views whilst covered outdoor terraces are ideal for summer and boast breathtaking elevated views over the rich green pine forests and azure blue sea.