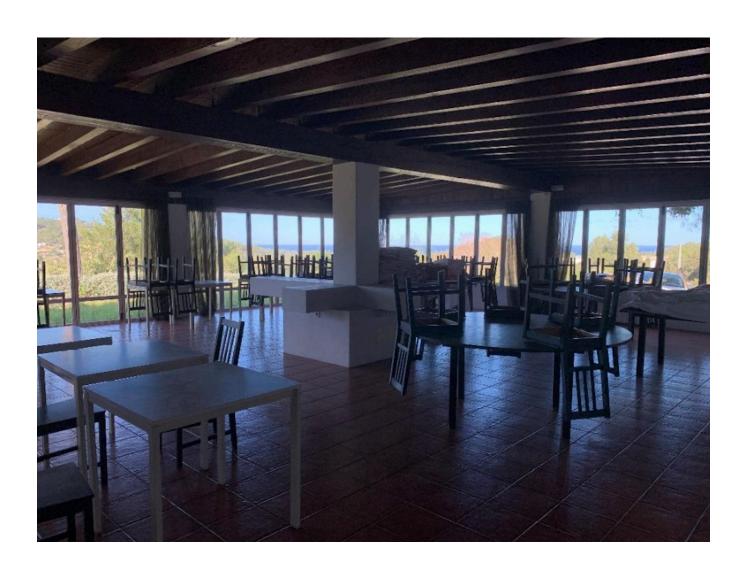

420m<sup>2</sup>

The luxuriously decor with high-ceilings and generously proportioned interior measures 420m2 and occupies a glorious rural plot of 700m2. Built in 1998, the fully air-conditioned restaurant is being sold as seen and has been designed to reflect the aesthetics of its natural environment. Traditional features include a cozy fireplace, typical wall arches and wooden beamed ceilings graced by vibrant flowering bougainvillea.

A selection of seating includes intimate banquettes, tables for external or internal dining and stools at the integral bar. The interior is enclosed by glass doors to capitalize on the magnificent views whilst covered outdoor terraces are ideal for summer and boast breathtaking elevated views over the rich green pine forests and azure blue sea.