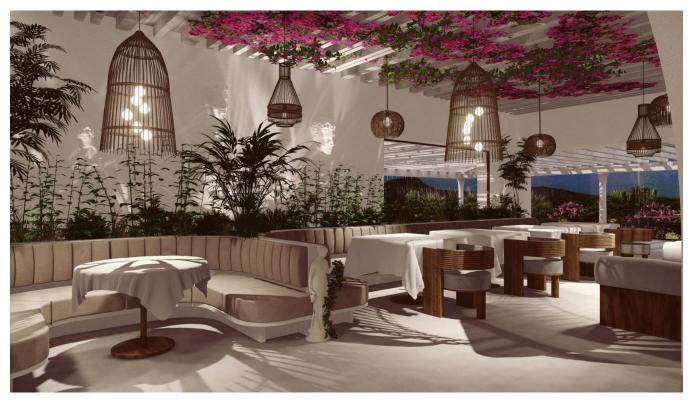

A selection of seating includes intimate banquettes, tables for external or internal dining and stools at the integral bar. The interior is enclosed by glass doors to capitalize on the magnificent views whilst covered outdoor terraces are ideal for summer and boast breathtaking elevated views over the rich green pine forests and azure blue sea.

The architecture features aspects of lovely local stone and a decorative courtyard is surrounded by landscaped gardens displaying manicured lawns and exotic plants including a thriving ancient olive tree. The kitchen is in excellent condition and has all the necessary equipment for catering on a large scale.