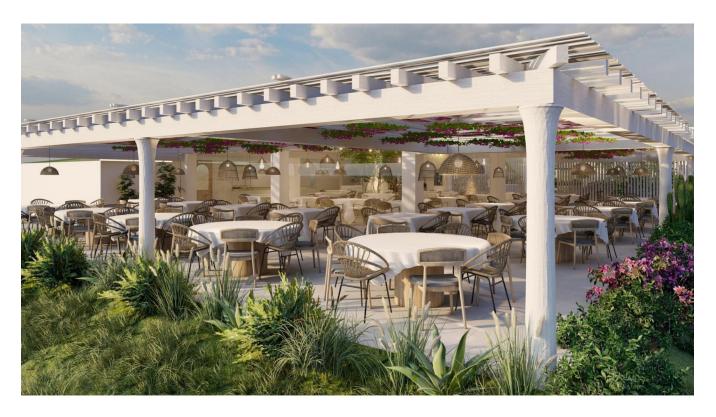

A selection of seating includes intimate banquettes, tables for external or internal dining and stools at the integral bar. The interior is enclosed by glass doors to capitalize on the magnificent views whilst covered outdoor terraces are ideal for summer and boast breathtaking elevated views over the rich green pine forests and azure blue sea.

The architecture features aspects of lovely local stone and a decorative courtyard is surrounded by landscaped gardens displaying manicured lawns and exotic plants including a thriving ancient olive tree. The kitchen is in excellent condition and has all the necessary equipment for catering on a large scale.