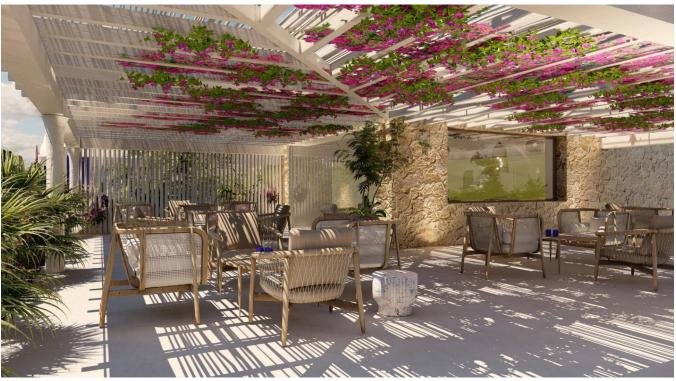

420m<sup>2</sup>

The luxuriously decor with high-ceilings and generously proportioned interior measures 420m2 and occupies a glorious rural plot of 700m2. Built in 1998, the fully air-conditioned restaurant is being sold as seen and has been designed to reflect the aesthetics of its natural environment. Traditional features include a cozy fireplace, typical wall arches and wooden beamed ceilings graced by vibrant flowering bougainvillea.

A selection of seating includes intimate banquettes, tables for external or internal dining and stools at the integral bar. The interior is enclosed by glass doors to capitalize on the magnificent views whilst covered outdoor terraces are ideal for summer and boast breathtaking elevated views over the rich green pine forests and azure blue sea.

The architecture features aspects of lovely local stone and a decorative courtyard is surrounded by landscaped gardens displaying manicured lawns and exotic plants including a thriving ancient olive tree. The kitchen is in excellent condition and has all the necessary equipment for catering on a large scale.