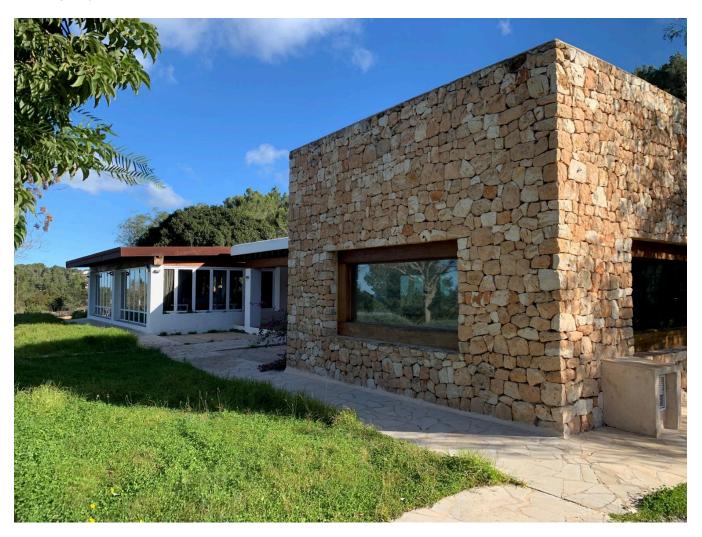

The architecture features aspects of lovely local stone and a decorative courtyard is surrounded by landscaped gardens displaying manicured lawns and exotic plants including a thriving ancient olive tree. The kitchen is in excellent condition and has all the necessary equipment for catering on a large scale.