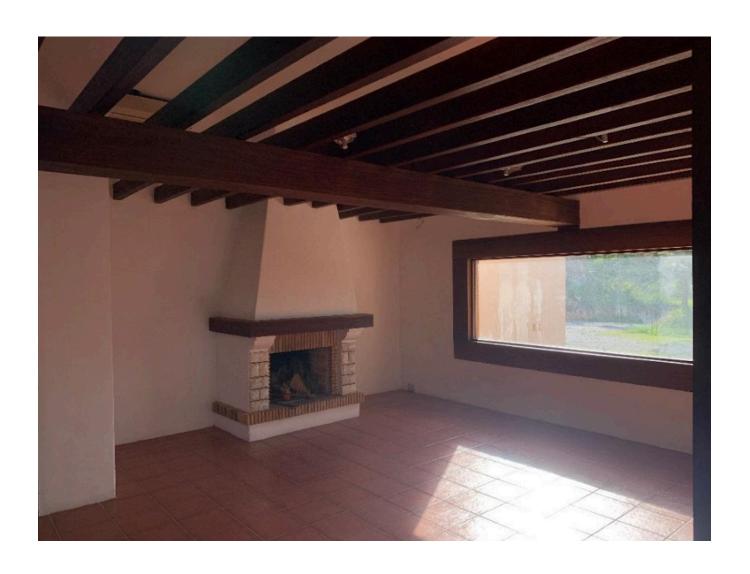

420m<sup>2</sup>

The luxuriously decor with high-ceilings and generously proportioned interior measures 420m2 and occupies a glorious rural plot of 700m2. Built in 1998, the fully air-conditioned restaurant is being sold as seen and has been designed to reflect the aesthetics of its natural environment. Traditional features include a cozy fireplace, typical wall arches and wooden beamed ceilings graced by vibrant flowering bougainvillea.