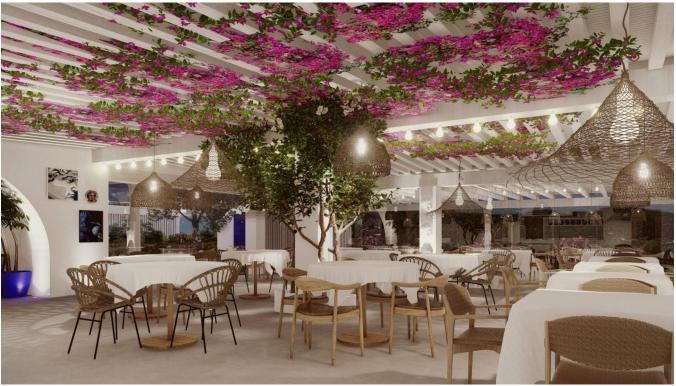

420m<sup>2</sup>

The luxuriously decor with high-ceilings and generously proportioned interior measures 420m2 and occupies a glorious rural plot of 700m2. Built in 1998, the fully air-conditioned restaurant is being sold as seen and has been designed to reflect the aesthetics of its natural environment. Traditional features include a cozy fireplace, typical wall arches and wooden beamed ceilings graced by vibrant flowering bougainvillea.

A selection of seating includes intimate banquettes, tables for external or internal dining and stools at the integral bar. The interior is enclosed by glass doors to capitalize on the magnificent views whilst covered outdoor terraces are ideal for summer and boast breathtaking elevated views over the rich green pine forests and azure blue sea.

The architecture features aspects of lovely local stone and a decorative courtyard is surrounded by landscaped gardens displaying manicured lawns and exotic plants including a thriving ancient olive tree. The kitchen is in excellent condition and has all the necessary equipment for catering on a large scale.