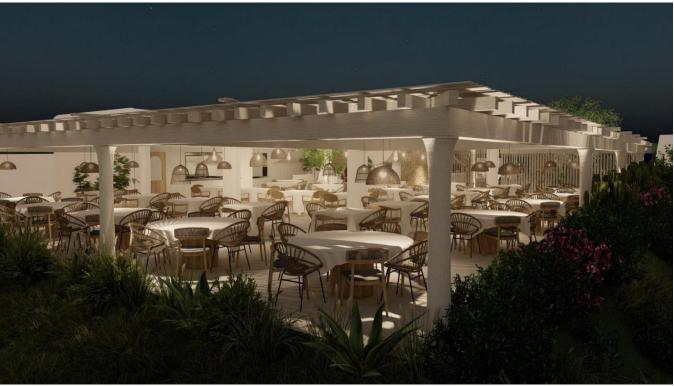

A selection of seating includes intimate banquettes, tables for external or internal dining and stools at the integral bar. The interior is enclosed by glass doors to capitalize on the magnificent views whilst covered outdoor terraces are ideal for summer and boast breathtaking elevated views over the rich green pine forests and azure blue sea.

Popular with holidaymakers and residents alike, this quality venue provides ample parking for customers and has been in demand all year round. Entrance to the mountain side restaurant is via whitewashed steps and through an imposing, traditional wooden door, setting the scene for a culinary experience like no other.