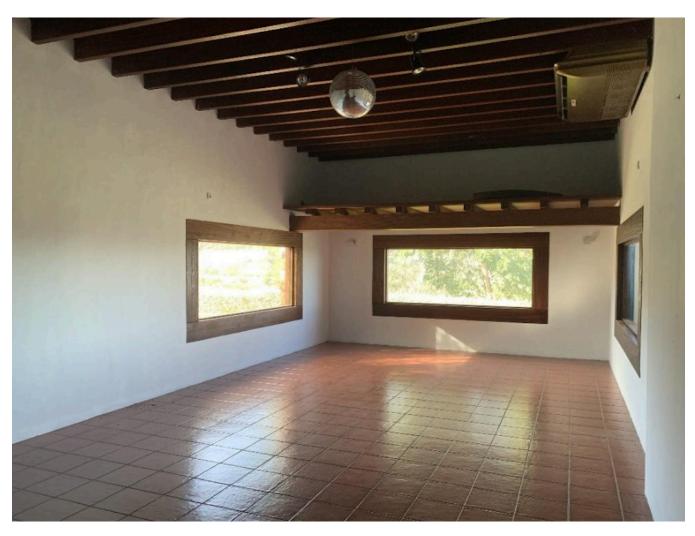

420m<sup>2</sup>

The luxuriously decor with high-ceilings and generously proportioned interior measures 420m2 and occupies a glorious rural plot of 700m2. Built in 1998, the fully air-conditioned restaurant is being sold as seen and has been designed to reflect the aesthetics of its natural environment. Traditional features include a cozy fireplace, typical wall arches and wooden beamed ceilings graced by vibrant flowering bougainvillea.