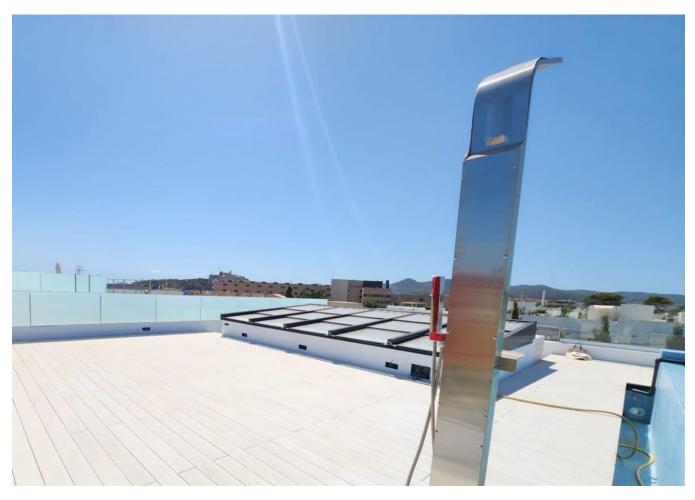

## Roof Terrace:

Expansive terrace spanning 100 sqm.

State-of-the-art mobile roof, offering flexible outdoor space.

Private water sheet pool, covering 19 sqm, creating a serene oasis.

LED lighting surrounding the pool, adding an enchanting ambiance.