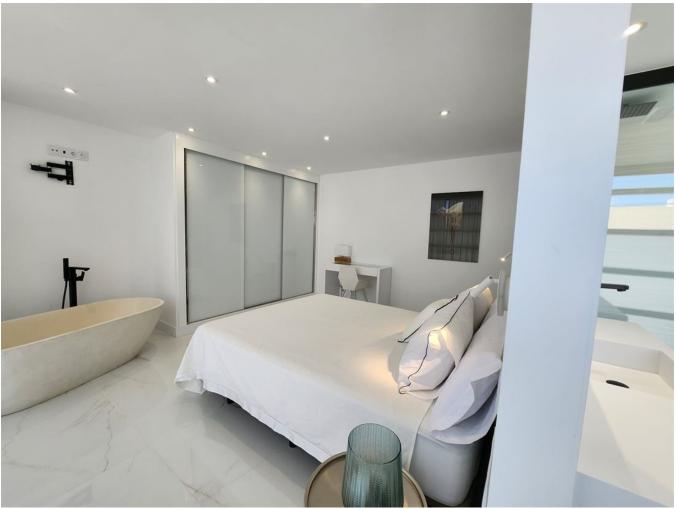

#### Main Floor:

Spacious living area of 140 sqm.

3 bedrooms in total.

2 master bedrooms featuring modern en-suite bathrooms, plus an additional single bedroom. Guest toilet for added convenience.

Expansive living-dining room seamlessly connected to a modern kitchen with a central island. Exceptional insulation ensuring comfort.

Bedrooms equipped with automatic blinds for enhanced privacy.

Air conditioning and WiFi available for modern living.

Impeccable quality throughout, with light porcelain marble-style flooring.

Thoughtfully designed LED lighting for diverse atmospheres.