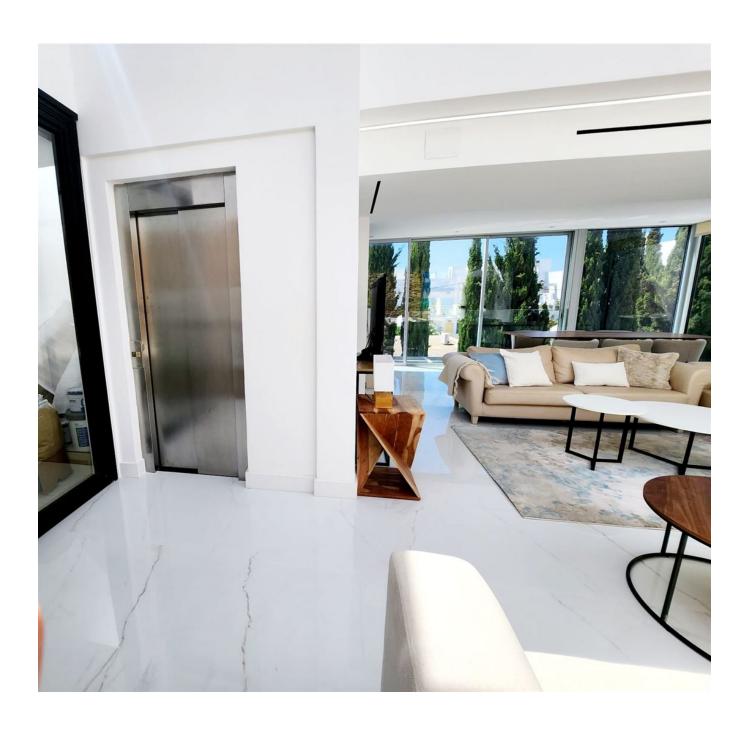

## Additional Features:

Private elevator seamlessly connecting the parking area to the apartment's first floor.

#### Main Floor:

Spacious living area of 140 sqm.

3 bedrooms in total.

2 master bedrooms featuring modern en-suite bathrooms, plus an additional single bedroom. Guest toilet for added convenience.

Expansive living-dining room seamlessly connected to a modern kitchen with a central island. Exceptional insulation ensuring comfort.