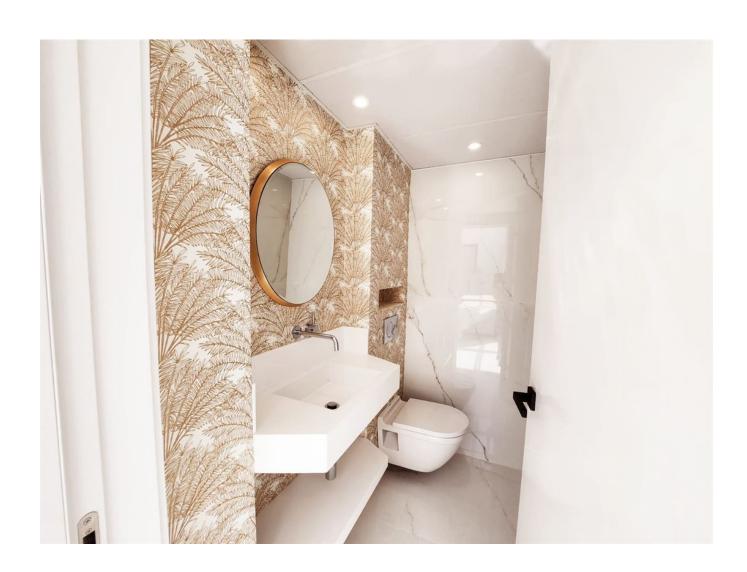

#### Main Floor:

Spacious living area of 140 sqm.

3 bedrooms in total.

2 master bedrooms featuring modern en-suite bathrooms, plus an additional single bedroom. Guest toilet for added convenience.

Expansive living-dining room seamlessly connected to a modern kitchen with a central island. Exceptional insulation ensuring comfort.