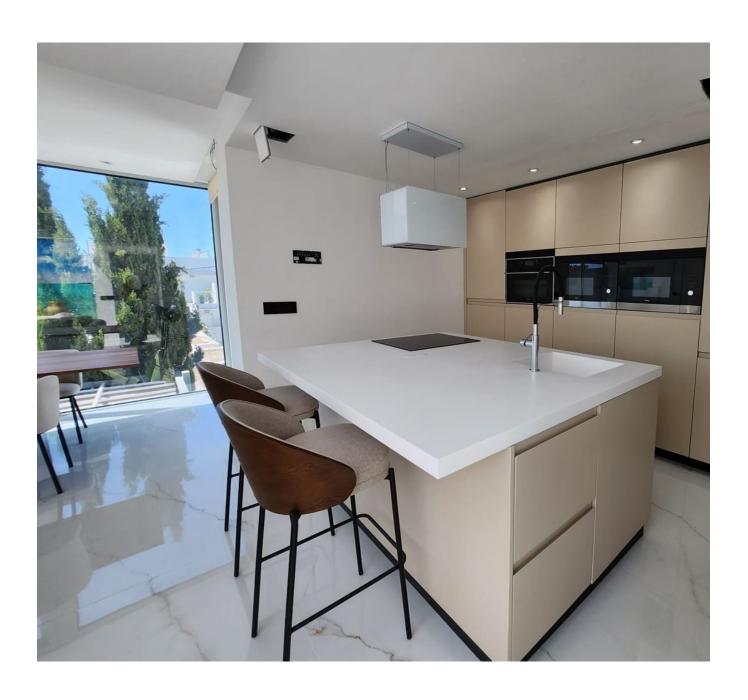

#### Main Floor:

Spacious living area of 140 sqm.

3 bedrooms in total.

2 master bedrooms featuring modern en-suite bathrooms, plus an additional single bedroom. Guest toilet for added convenience.

Expansive living-dining room seamlessly connected to a modern kitchen with a central island. Exceptional insulation ensuring comfort.