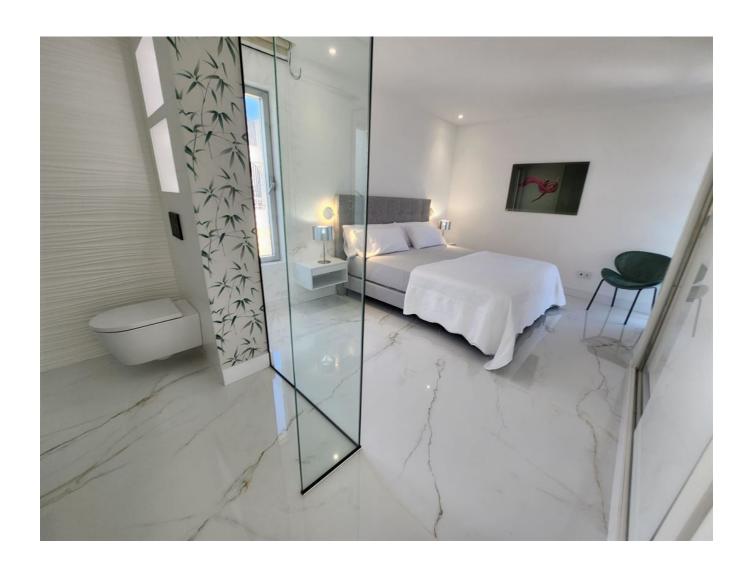

#### Main Floor:

Spacious living area of 140 sqm.

3 bedrooms in total.

2 master bedrooms featuring modern en-suite bathrooms, plus an additional single bedroom. Guest toilet for added convenience.

Expansive living-dining room seamlessly connected to a modern kitchen with a central island. Exceptional insulation ensuring comfort.

Bedrooms equipped with automatic blinds for enhanced privacy.

Air conditioning and WiFi available for modern living.

Impeccable quality throughout, with light porcelain marble-style flooring.

Thoughtfully designed LED lighting for diverse atmospheres.