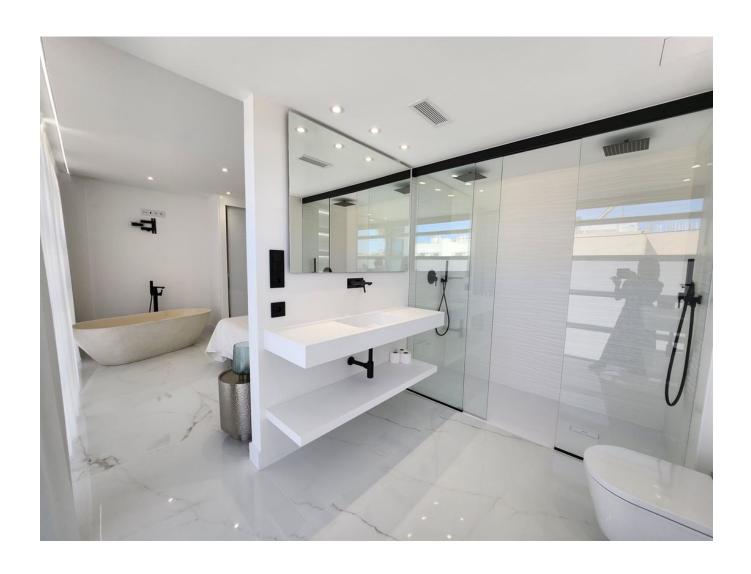

#### Main Floor:

Spacious living area of 140 sqm.

3 bedrooms in total.

2 master bedrooms featuring modern en-suite bathrooms, plus an additional single bedroom. Guest toilet for added convenience.

Expansive living-dining room seamlessly connected to a modern kitchen with a central island. Exceptional insulation ensuring comfort.