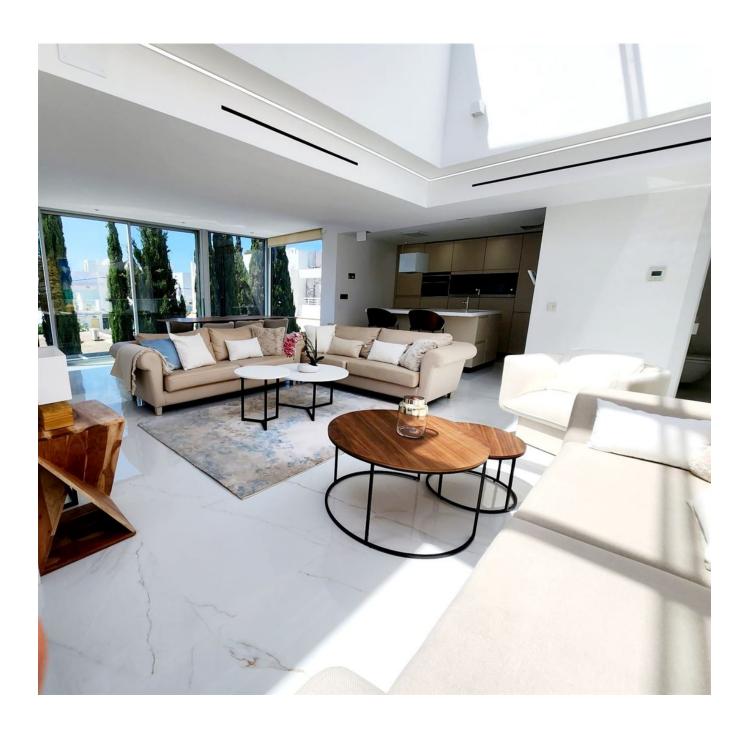

### **DESCRIPTION**

Experience the epitome of luxury living in this newly renovated apartment in the sought-after area of Illa Plana, within Marina Botafoch, Ibiza. With a spacious main floor, high-end finishes, and a stunning rooftop terrace featuring a private pool, this property offers a lifestyle of comfort and extravagance. Don't miss the opportunity to make this exquisite residence your own. Contact us today for further details or to arrange a viewing.

#### Main Floor:

Spacious living area of 140 sqm.

3 bedrooms in total.

2 master bedrooms featuring modern en-suite bathrooms, plus an additional single bedroom. Guest toilet for added convenience.

Expansive living-dining room seamlessly connected to a modern kitchen with a central island. Exceptional insulation ensuring comfort.

Bedrooms equipped with automatic blinds for enhanced privacy.

Air conditioning and WiFi available for modern living.

Impeccable quality throughout, with light porcelain marble-style flooring.

Thoughtfully designed LED lighting for diverse atmospheres.

Abundant natural light thanks to a technologically advanced movable glass panel in the ceiling. Fully furnished and BRAND NEW following a comprehensive renovation.