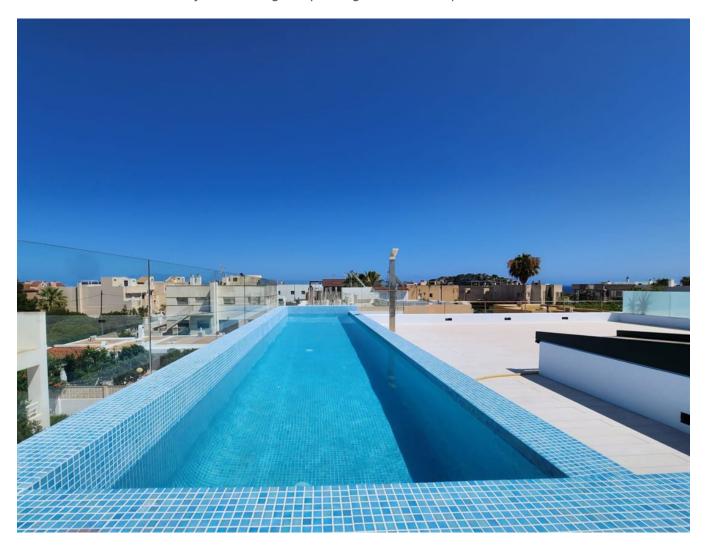

## Roof Terrace:

Expansive terrace spanning 100 sqm.

State-of-the-art mobile roof, offering flexible outdoor space.

Private water sheet pool, covering 19 sqm, creating a serene oasis.

LED lighting surrounding the pool, adding an enchanting ambiance.

Pre-prepared installations for a countertop, dishwasher, and refrigerator, establishing a service area on the terrace.

Breathtaking sea views and a glimpse of the nearby castle.

Exuding luxury with top-notch finishes and features.