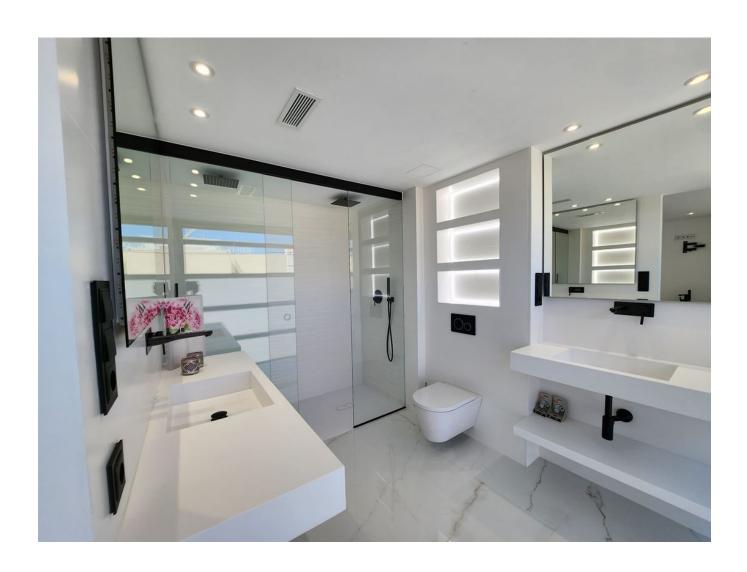

#### Main Floor:

Spacious living area of 140 sqm.

3 bedrooms in total.

2 master bedrooms featuring modern en-suite bathrooms, plus an additional single bedroom. Guest toilet for added convenience.

Expansive living-dining room seamlessly connected to a modern kitchen with a central island. Exceptional insulation ensuring comfort.