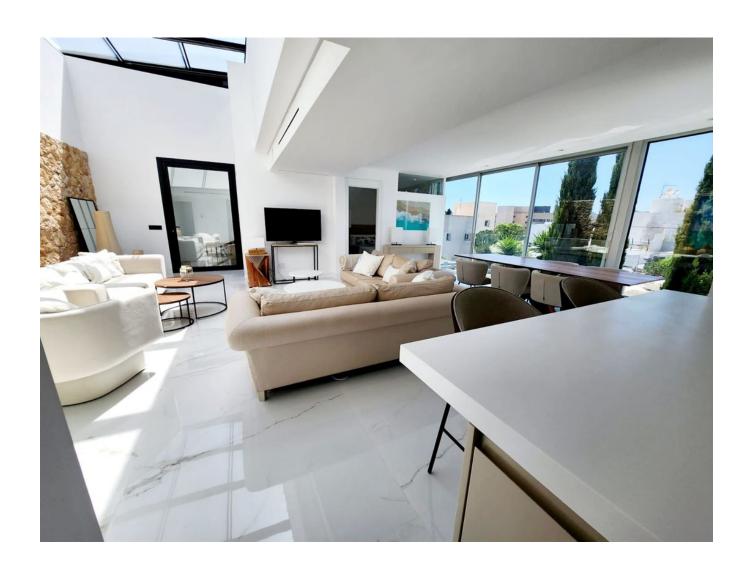

### **DESCRIPTION**

Experience the epitome of luxury living in this newly renovated apartment in the sought-after area of Illa Plana, within Marina Botafoch, Ibiza. With a spacious main floor, high-end finishes, and a stunning rooftop terrace featuring a private pool, this property offers a lifestyle of comfort and extravagance. Don't miss the opportunity to make this exquisite residence your own. Contact us today for further details or to arrange a viewing.

#### Main Floor:

Spacious living area of 140 sqm.

3 bedrooms in total.

2 master bedrooms featuring modern en-suite bathrooms, plus an additional single bedroom. Guest toilet for added convenience.

Expansive living-dining room seamlessly connected to a modern kitchen with a central island. Exceptional insulation ensuring comfort.

Bedrooms equipped with automatic blinds for enhanced privacy.

Air conditioning and WiFi available for modern living.

Impeccable quality throughout, with light porcelain marble-style flooring.

Thoughtfully designed LED lighting for diverse atmospheres.

Abundant natural light thanks to a technologically advanced movable glass panel in the ceiling. Fully furnished and BRAND NEW following a comprehensive renovation.