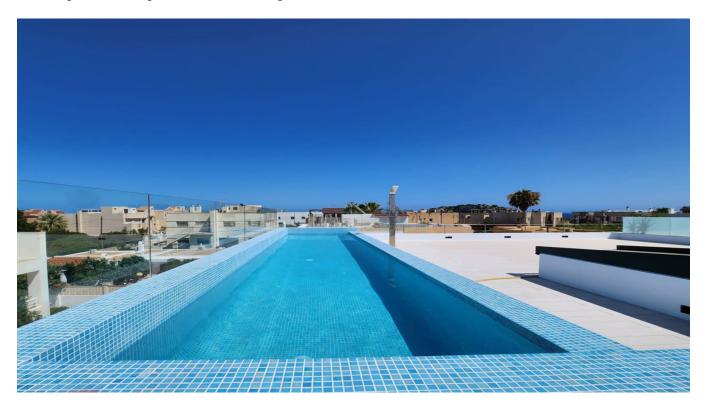

## Roof Terrace:

Expansive terrace spanning 100 sqm.

State-of-the-art mobile roof, offering flexible outdoor space.

Private water sheet pool, covering 19 sqm, creating a serene oasis.

LED lighting surrounding the pool, adding an enchanting ambiance.

Pre-prepared installations for a countertop, dishwasher, and refrigerator, establishing a service area on the terrace.

Breathtaking sea views and a glimpse of the nearby castle.

Exuding luxury with top-notch finishes and features.