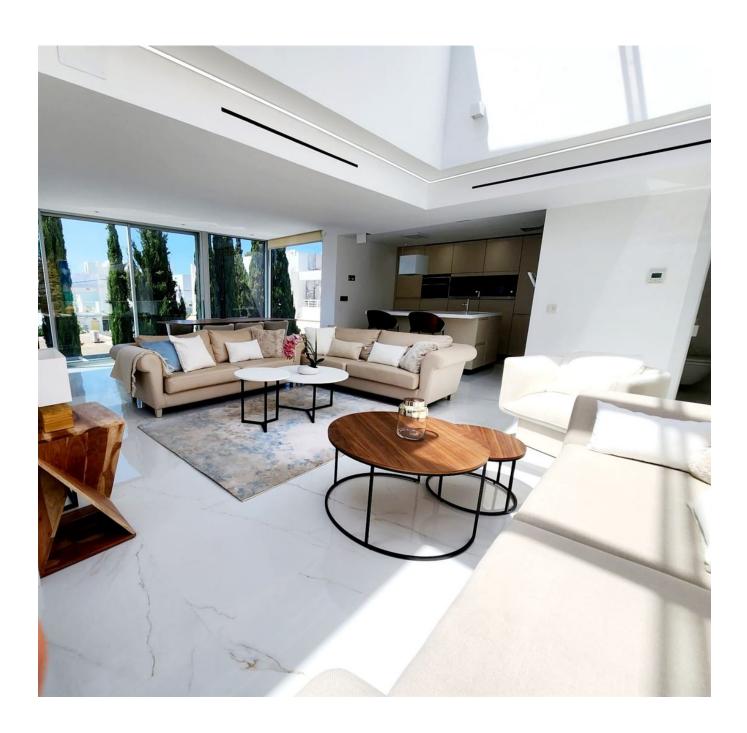

### **DESCRIPTION**

Experience the epitome of luxury living in this newly renovated apartment in the sought-after area of Illa Plana, within Marina Botafoch, Ibiza. With a spacious main floor, high-end finishes, and a stunning rooftop terrace featuring a private pool, this property offers a lifestyle of comfort and extravagance. Don't miss the opportunity to make this exquisite residence your own. Contact us today for further details or to arrange a viewing.

#### Main Floor:

Spacious living area of 140 sqm.

3 bedrooms in total.

2 master bedrooms featuring modern en-suite bathrooms, plus an additional single bedroom. Guest toilet for added convenience.

Expansive living-dining room seamlessly connected to a modern kitchen with a central island. Exceptional insulation ensuring comfort.

Bedrooms equipped with automatic blinds for enhanced privacy.

Air conditioning and WiFi available for modern living.

Impeccable quality throughout, with light porcelain marble-style flooring.

Thoughtfully designed LED lighting for diverse atmospheres.

Abundant natural light thanks to a technologically advanced movable glass panel in the ceiling. Fully furnished and BRAND NEW following a comprehensive renovation.