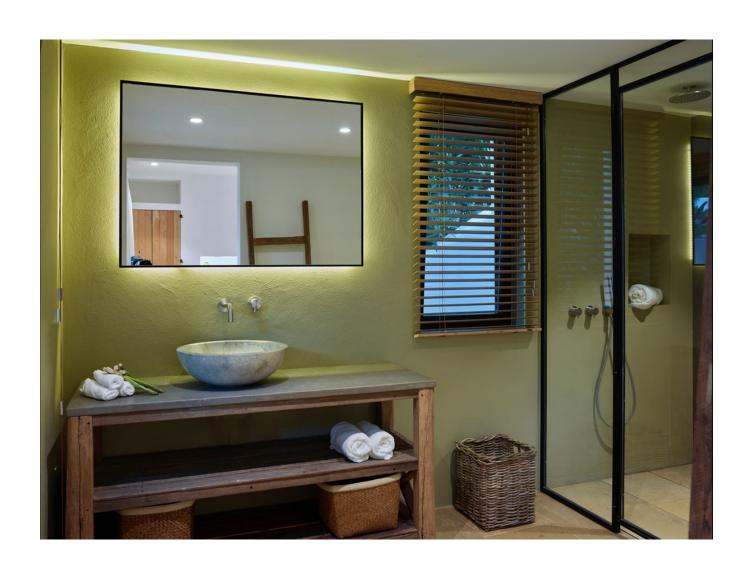

## DESCRIPTION

This property is lavish, roomy, and furnished with all modern conveniences in the Blakstad style. It has a stunning garden of up to 3.000 m2, palm trees, natural stone pathways, a heated pool on a sizable patio, and 12 sun loungers. There are two available eating tables that can accommodate 12 persons a piece. A kitchen with a BBQ and a dining table with 12 chairs are included in the outdoor space. The home, which was formerly a farm, still has some of its original characteristics, such as wooden beams, but the inside has been tastefully updated.

A separate cottage and a main home make up the property. The home's interior is decorated tastefully and has a serene atmosphere thanks to the use of light colors. The mainhouse has two bedrooms one with a double bed and one with two single beds on the ground level. On the first level, there is a master bedroom with a double bed and a spacious en-suite bathroom.