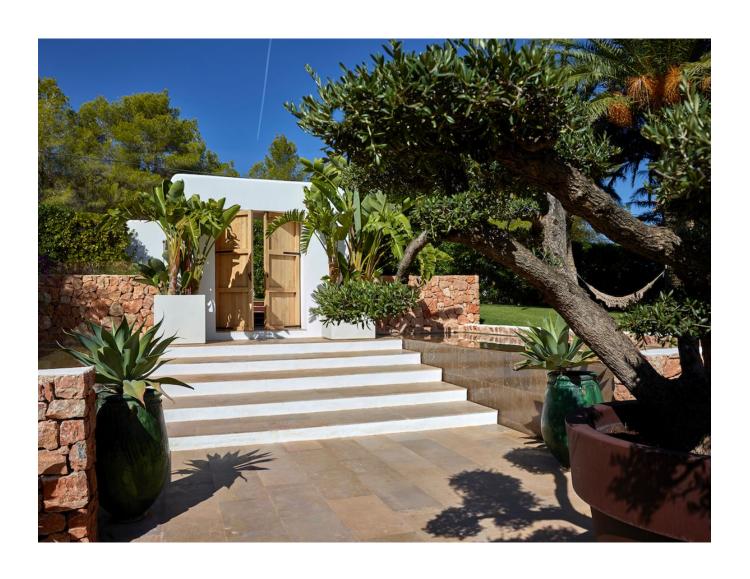

## DESCRIPTION

This property is lavish, roomy, and furnished with all modern conveniences in the Blakstad style. It has a stunning garden of up to 3.000 m2, palm trees, natural stone pathways, a heated pool on a sizable patio, and 12 sun loungers. There are two available eating tables that can accommodate 12 persons a piece. A kitchen with a BBQ and a dining table with 12 chairs are included in the outdoor space. The home, which was formerly a farm, still has some of its original characteristics, such as wooden beams, but the inside has been tastefully updated.