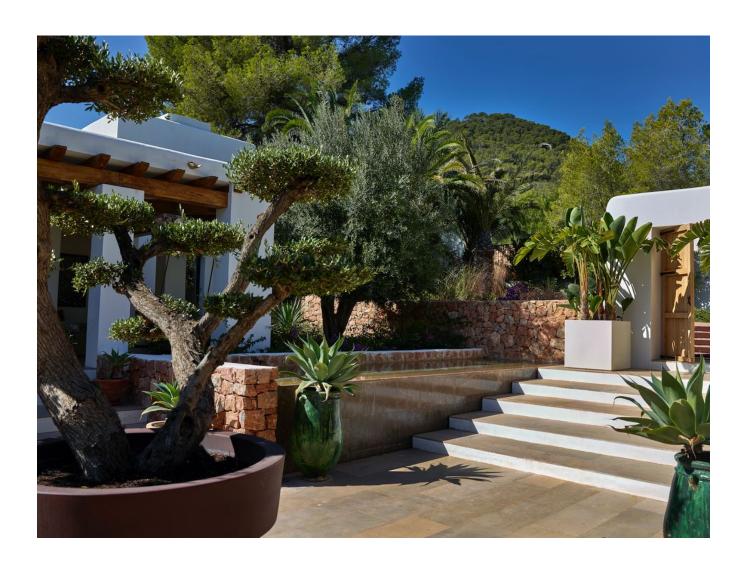

## DESCRIPTION

This property is lavish, roomy, and furnished with all modern conveniences in the Blakstad style. It has a stunning garden of up to 3.000 m2, palm trees, natural stone pathways, a heated pool on a sizable patio, and 12 sun loungers. There are two available eating tables that can accommodate 12 persons a piece. A kitchen with a BBQ and a dining table with 12 chairs are included in the outdoor space. The home, which was formerly a farm, still has some of its original characteristics, such as wooden beams, but the inside has been tastefully updated.