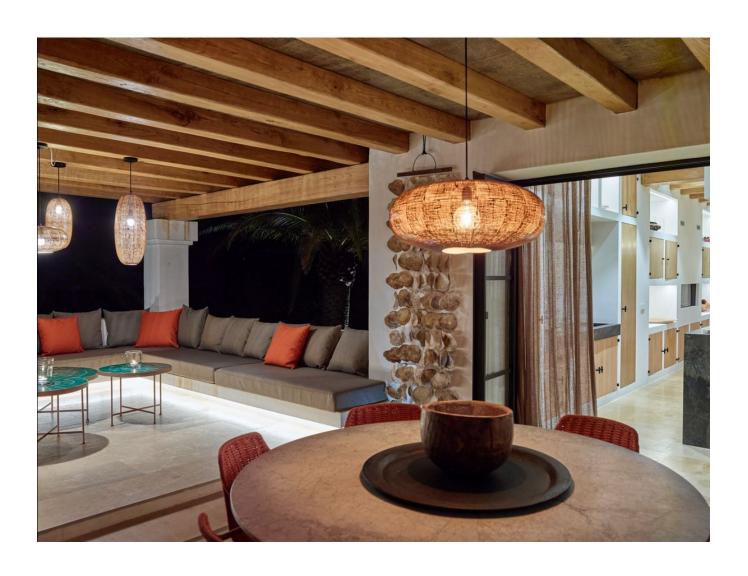

## DESCRIPTION

This property is lavish, roomy, and furnished with all modern conveniences in the Blakstad style. It has a stunning garden of up to 3.000 m2, palm trees, natural stone pathways, a heated pool on a sizable patio, and 12 sun loungers. There are two available eating tables that can accommodate 12 persons a piece. A kitchen with a BBQ and a dining table with 12 chairs are included in the outdoor space. The home, which was formerly a farm, still has some of its original characteristics, such as wooden beams, but the inside has been tastefully updated.