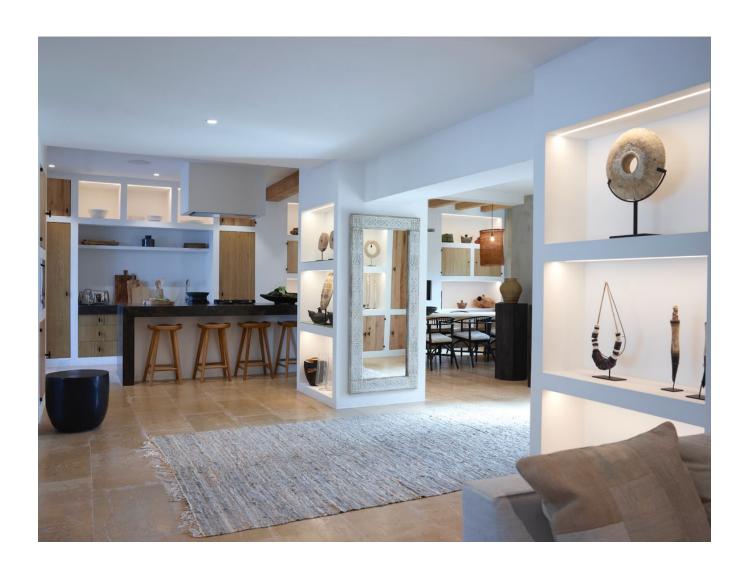

## DESCRIPTION

This property is lavish, roomy, and furnished with all modern conveniences in the Blakstad style. It has a stunning garden of up to 3.000 m2, palm trees, natural stone pathways, a heated pool on a sizable patio, and 12 sun loungers. There are two available eating tables that can accommodate 12 persons a piece. A kitchen with a BBQ and a dining table with 12 chairs are included in the outdoor space. The home, which was formerly a farm, still has some of its original characteristics, such as wooden beams, but the inside has been tastefully updated.

A separate cottage and a main home make up the property. The home's interior is decorated tastefully and has a serene atmosphere thanks to the use of light colors. The mainhouse has two bedrooms one with a double bed and one with two single beds on the ground level. On the first level, there is a master bedroom with a double bed and a spacious en-suite bathroom.