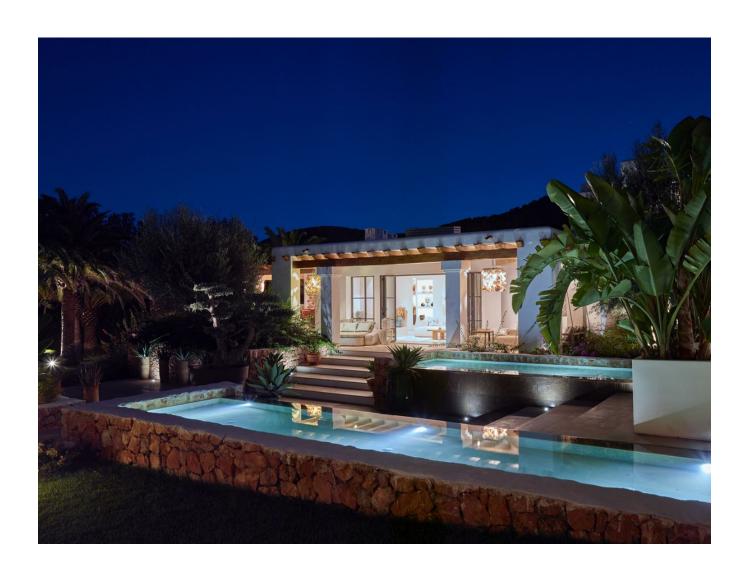

## DESCRIPTION

This property is lavish, roomy, and furnished with all modern conveniences in the Blakstad style. It has a stunning garden of up to 3.000 m2, palm trees, natural stone pathways, a heated pool on a sizable patio, and 12 sun loungers. There are two available eating tables that can accommodate 12 persons a piece. A kitchen with a BBQ and a dining table with 12 chairs are included in the outdoor space. The home, which was formerly a farm, still has some of its original characteristics, such as wooden beams, but the inside has been tastefully updated.

A separate cottage and a main home make up the property. The home's interior is decorated tastefully and has a serene atmosphere thanks to the use of light colors. The mainhouse has two bedrooms one with a double bed and one with two single beds on the ground level. On the first level, there is a master bedroom with a double bed and a spacious en-suite bathroom.