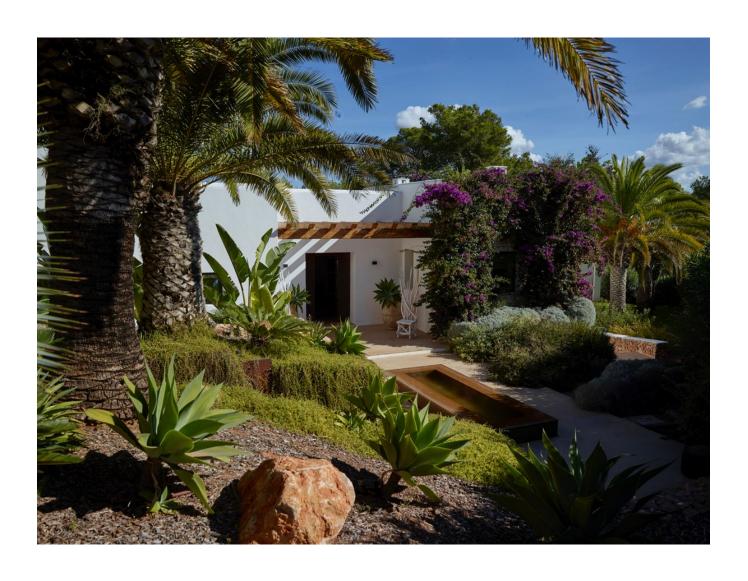

## DESCRIPTION

This property is lavish, roomy, and furnished with all modern conveniences in the Blakstad style. It has a stunning garden of up to 3.000 m2, palm trees, natural stone pathways, a heated pool on a sizable patio, and 12 sun loungers. There are two available eating tables that can accommodate 12 persons a piece. A kitchen with a BBQ and a dining table with 12 chairs are included in the outdoor space. The home, which was formerly a farm, still has some of its original characteristics, such as wooden beams, but the inside has been tastefully updated.

The annex with two bedrooms on the ground floor, each with a private bathroom and access to the terrace, and the first floor a big bedroom with a double bed, en-suite bathroom, and a private patio is in the garden near to the pool. A Sonos audio system and a kids' table tennis table are also included in the house. Only 2 kilometers separate this gorgeous rural home from San Jose, and within a 10-kilometer range are some of the West coast's most breathtaking beaches.