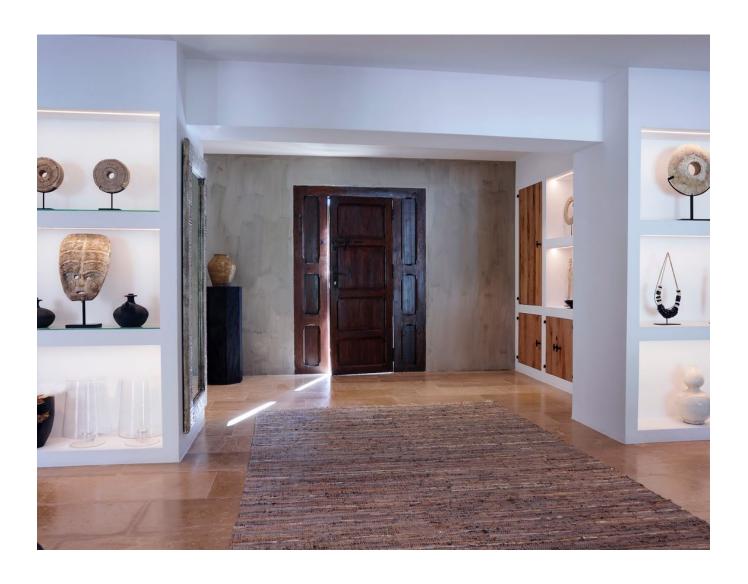

## DESCRIPTION

This property is lavish, roomy, and furnished with all modern conveniences in the Blakstad style. It has a stunning garden of up to 3.000 m2, palm trees, natural stone pathways, a heated pool on a sizable patio, and 12 sun loungers. There are two available eating tables that can accommodate 12 persons a piece. A kitchen with a BBQ and a dining table with 12 chairs are included in the outdoor space. The home, which was formerly a farm, still has some of its original characteristics, such as wooden beams, but the inside has been tastefully updated.