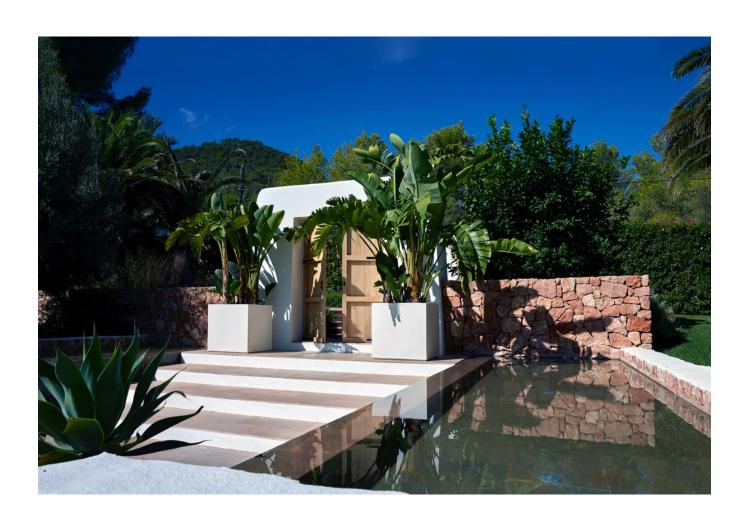

## DESCRIPTION

This property is lavish, roomy, and furnished with all modern conveniences in the Blakstad style. It has a stunning garden of up to 3.000 m2, palm trees, natural stone pathways, a heated pool on a sizable patio, and 12 sun loungers. There are two available eating tables that can accommodate 12 persons a piece. A kitchen with a BBQ and a dining table with 12 chairs are included in the outdoor space. The home, which was formerly a farm, still has some of its original characteristics, such as wooden beams, but the inside has been tastefully updated.

The annex with two bedrooms on the ground floor, each with a private bathroom and access to the terrace, and the first floor a big bedroom with a double bed, en-suite bathroom, and a private patio is in the garden near to the pool. A Sonos audio system and a kids' table tennis table are also included in the house. Only 2 kilometers separate this gorgeous rural home from San Jose, and within a 10-kilometer range are some of the West coast's most breathtaking beaches.