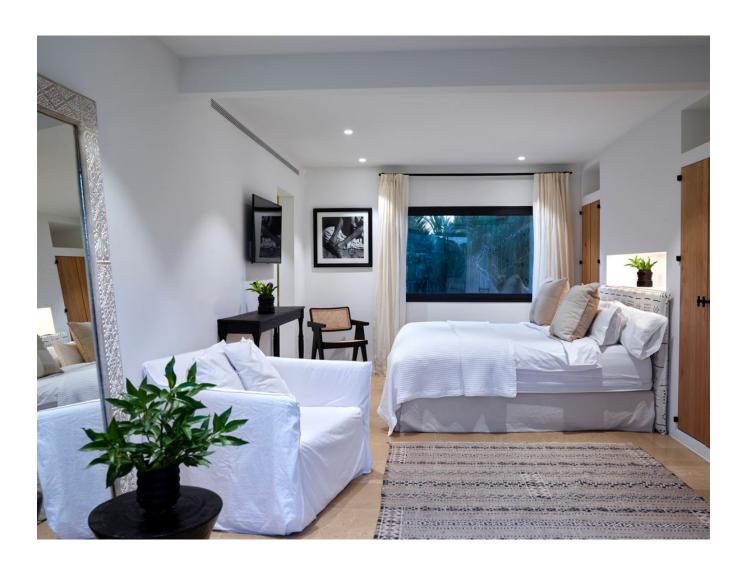

## DESCRIPTION

This property is lavish, roomy, and furnished with all modern conveniences in the Blakstad style. It has a stunning garden of up to 3.000 m2, palm trees, natural stone pathways, a heated pool on a sizable patio, and 12 sun loungers. There are two available eating tables that can accommodate 12 persons a piece. A kitchen with a BBQ and a dining table with 12 chairs are included in the outdoor space. The home, which was formerly a farm, still has some of its original characteristics, such as wooden beams, but the inside has been tastefully updated.

A separate cottage and a main home make up the property. The home's interior is decorated tastefully and has a serene atmosphere thanks to the use of light colors. The mainhouse has two bedrooms one with a double bed and one with two single beds on the ground level. On the first level, there is a master bedroom with a double bed and a spacious en-suite bathroom.