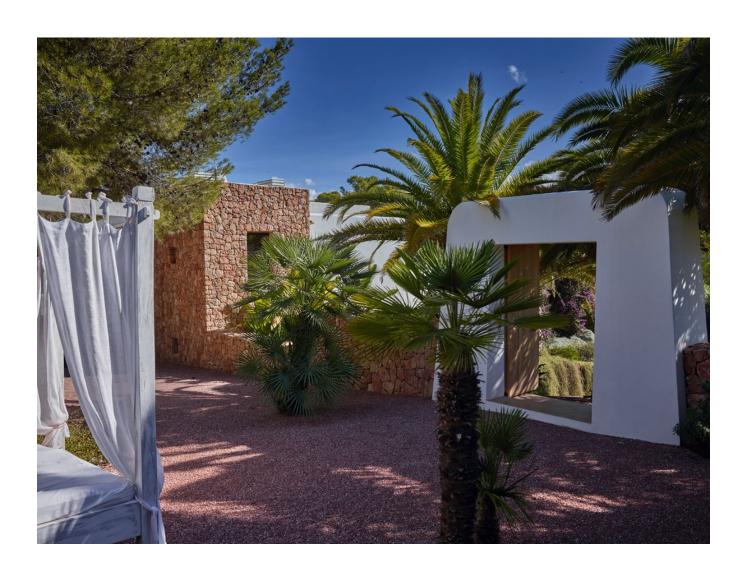

## DESCRIPTION

This property is lavish, roomy, and furnished with all modern conveniences in the Blakstad style. It has a stunning garden of up to 3.000 m2, palm trees, natural stone pathways, a heated pool on a sizable patio, and 12 sun loungers. There are two available eating tables that can accommodate 12 persons a piece. A kitchen with a BBQ and a dining table with 12 chairs are included in the outdoor space. The home, which was formerly a farm, still has some of its original characteristics, such as wooden beams, but the inside has been tastefully updated.