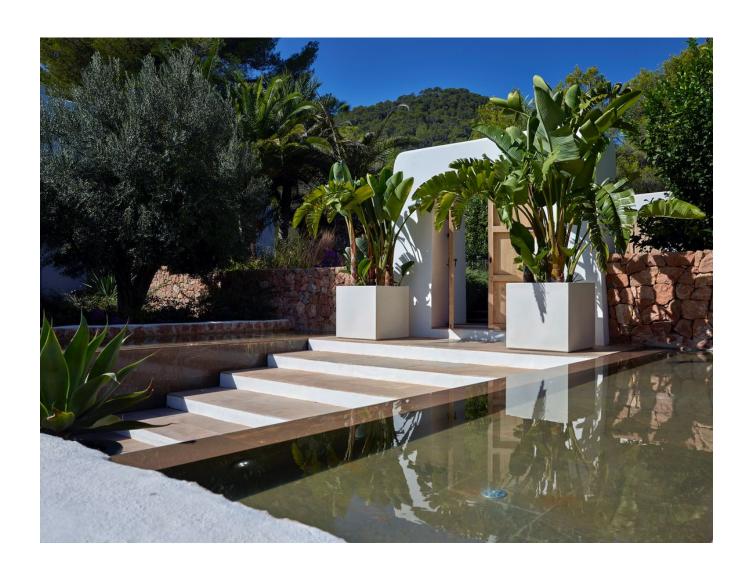

## DESCRIPTION

This property is lavish, roomy, and furnished with all modern conveniences in the Blakstad style. It has a stunning garden of up to 3.000 m2, palm trees, natural stone pathways, a heated pool on a sizable patio, and 12 sun loungers. There are two available eating tables that can accommodate 12 persons a piece. A kitchen with a BBQ and a dining table with 12 chairs are included in the outdoor space. The home, which was formerly a farm, still has some of its original characteristics, such as wooden beams, but the inside has been tastefully updated.

The annex with two bedrooms on the ground floor, each with a private bathroom and access to the terrace, and the first floor a big bedroom with a double bed, en-suite bathroom, and a private patio is in the garden near to the pool. A Sonos audio system and a kids' table tennis table are also included in the house. Only 2 kilometers separate this gorgeous rural home from San Jose, and within a 10-kilometer range are some of the West coast's most breathtaking beaches.