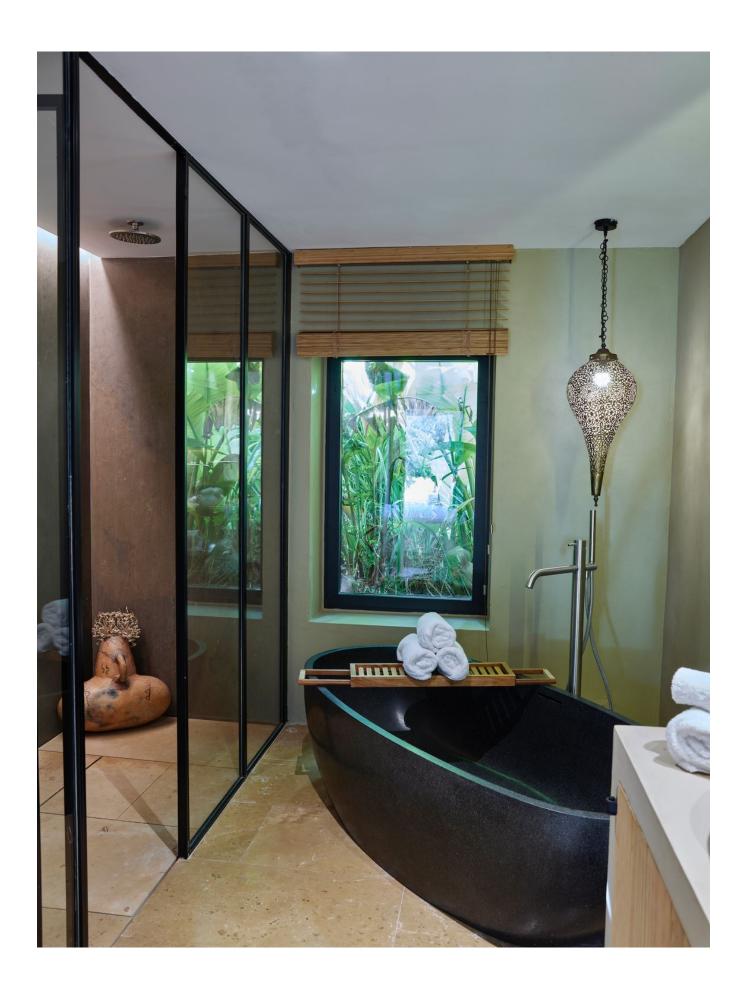

## DESCRIPTION

This property is lavish, roomy, and furnished with all modern conveniences in the Blakstad style. It has a stunning garden of up to 3.000 m2, palm trees, natural stone pathways, a heated pool on a sizable patio, and 12 sun loungers. There are two available eating tables that can accommodate 12 persons a piece. A kitchen with a BBQ and a dining table with 12 chairs are included in the outdoor space. The home, which was formerly a farm, still has some of its original characteristics, such as wooden beams, but the inside has been tastefully updated.

A separate cottage and a main home make up the property. The home's interior is decorated tastefully and has a serene atmosphere thanks to the use of light colors. The mainhouse has two bedrooms one with a double bed and one with two single beds on the ground level. On the first level, there is a master bedroom with a double bed and a spacious en-suite bathroom.