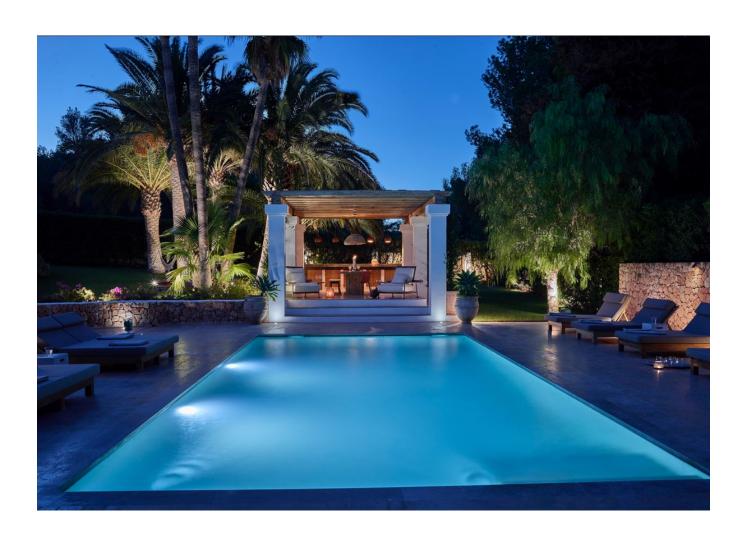

## DESCRIPTION

This property is lavish, roomy, and furnished with all modern conveniences in the Blakstad style. It has a stunning garden of up to 3.000 m2, palm trees, natural stone pathways, a heated pool on a sizable patio, and 12 sun loungers. There are two available eating tables that can accommodate 12 persons a piece. A kitchen with a BBQ and a dining table with 12 chairs are included in the outdoor space. The home, which was formerly a farm, still has some of its original characteristics, such as wooden beams, but the inside has been tastefully updated.