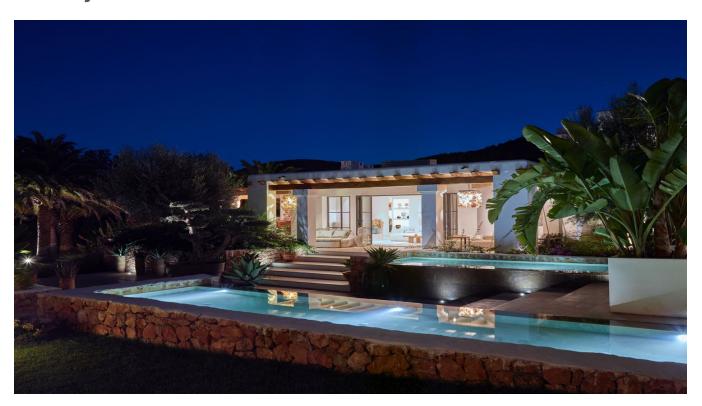

## DESCRIPTION

This property is lavish, roomy, and furnished with all modern conveniences in the Blakstad style. It has a stunning garden of up to 3.000 m2, palm trees, natural stone pathways, a heated pool on a sizable patio, and 12 sun loungers. There are two available eating tables that can accommodate 12 persons a piece. A kitchen with a BBQ and a dining table with 12 chairs are included in the outdoor space. The home, which was formerly a farm, still has some of its original characteristics, such as wooden beams, but the inside has been tastefully updated.

A separate cottage and a main home make up the property. The home's interior is decorated tastefully and has a serene atmosphere thanks to the use of light colors. The mainhouse has two bedrooms one with a double bed and one with two single beds on the ground level. On the first level, there is a master bedroom with a double bed and a spacious en-suite bathroom.