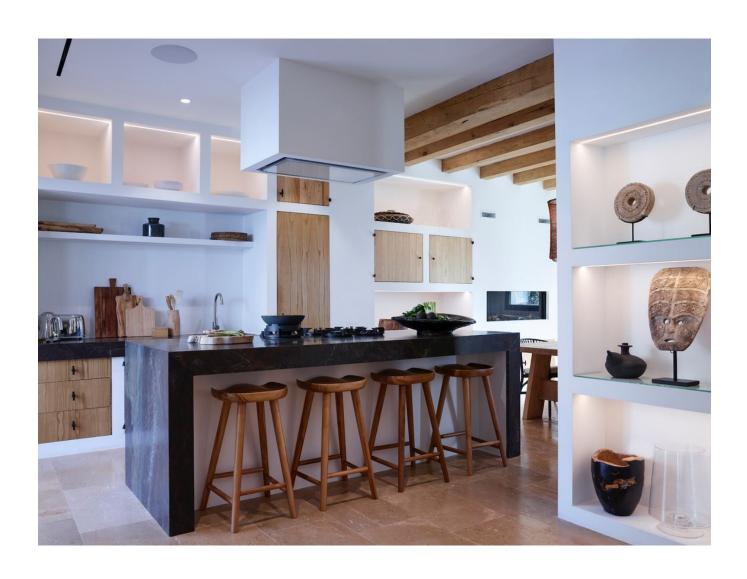

## DESCRIPTION

This property is lavish, roomy, and furnished with all modern conveniences in the Blakstad style. It has a stunning garden of up to 3.000 m2, palm trees, natural stone pathways, a heated pool on a sizable patio, and 12 sun loungers. There are two available eating tables that can accommodate 12 persons a piece. A kitchen with a BBQ and a dining table with 12 chairs are included in the outdoor space. The home, which was formerly a farm, still has some of its original characteristics, such as wooden beams, but the inside has been tastefully updated.