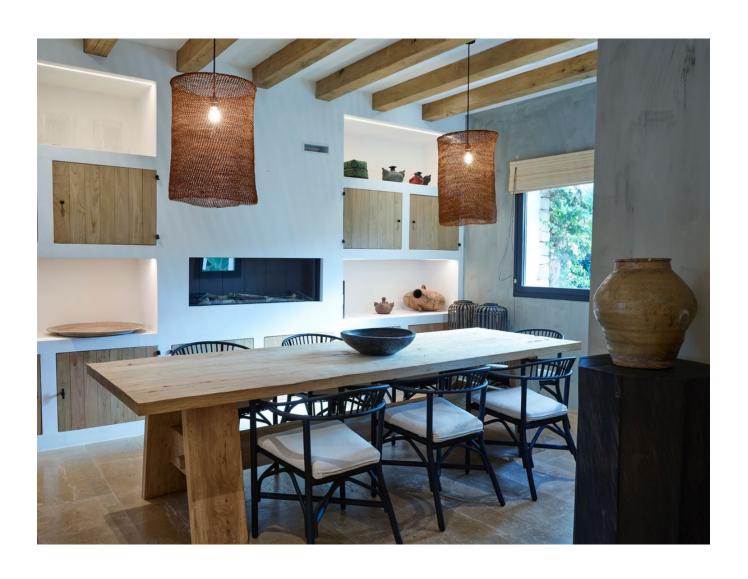

## DESCRIPTION

This property is lavish, roomy, and furnished with all modern conveniences in the Blakstad style. It has a stunning garden of up to 3.000 m2, palm trees, natural stone pathways, a heated pool on a sizable patio, and 12 sun loungers. There are two available eating tables that can accommodate 12 persons a piece. A kitchen with a BBQ and a dining table with 12 chairs are included in the outdoor space. The home, which was formerly a farm, still has some of its original characteristics, such as wooden beams, but the inside has been tastefully updated.