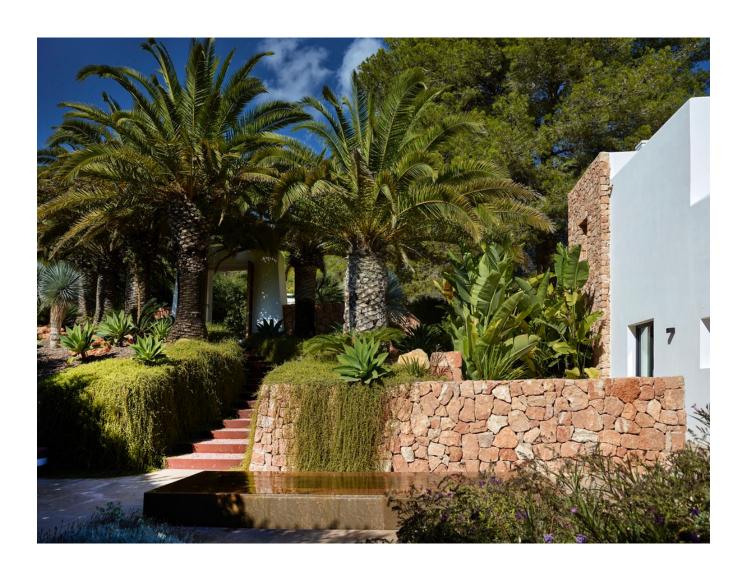

## DESCRIPTION

This property is lavish, roomy, and furnished with all modern conveniences in the Blakstad style. It has a stunning garden of up to 3.000 m2, palm trees, natural stone pathways, a heated pool on a sizable patio, and 12 sun loungers. There are two available eating tables that can accommodate 12 persons a piece. A kitchen with a BBQ and a dining table with 12 chairs are included in the outdoor space. The home, which was formerly a farm, still has some of its original characteristics, such as wooden beams, but the inside has been tastefully updated.