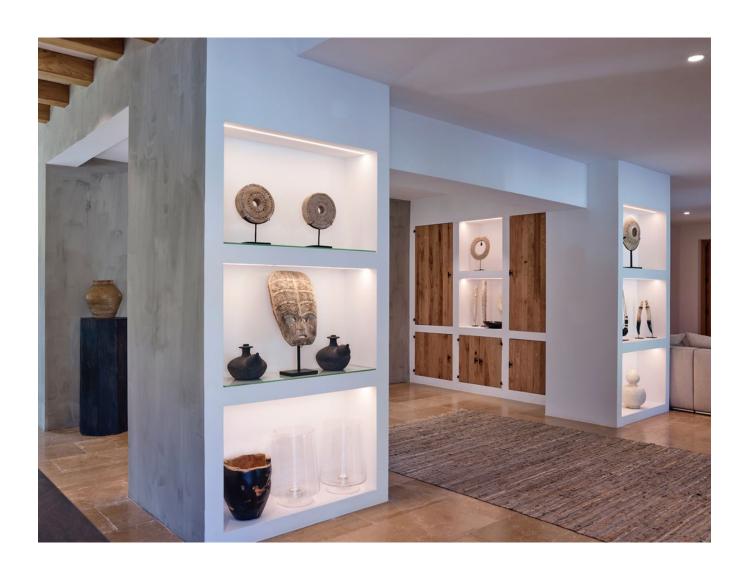

## DESCRIPTION

This property is lavish, roomy, and furnished with all modern conveniences in the Blakstad style. It has a stunning garden of up to 3.000 m2, palm trees, natural stone pathways, a heated pool on a sizable patio, and 12 sun loungers. There are two available eating tables that can accommodate 12 persons a piece. A kitchen with a BBQ and a dining table with 12 chairs are included in the outdoor space. The home, which was formerly a farm, still has some of its original characteristics, such as wooden beams, but the inside has been tastefully updated.

A separate cottage and a main home make up the property. The home's interior is decorated tastefully and has a serene atmosphere thanks to the use of light colors. The mainhouse has two bedrooms one with a double bed and one with two single beds on the ground level. On the first level, there is a master bedroom with a double bed and a spacious en-suite bathroom.