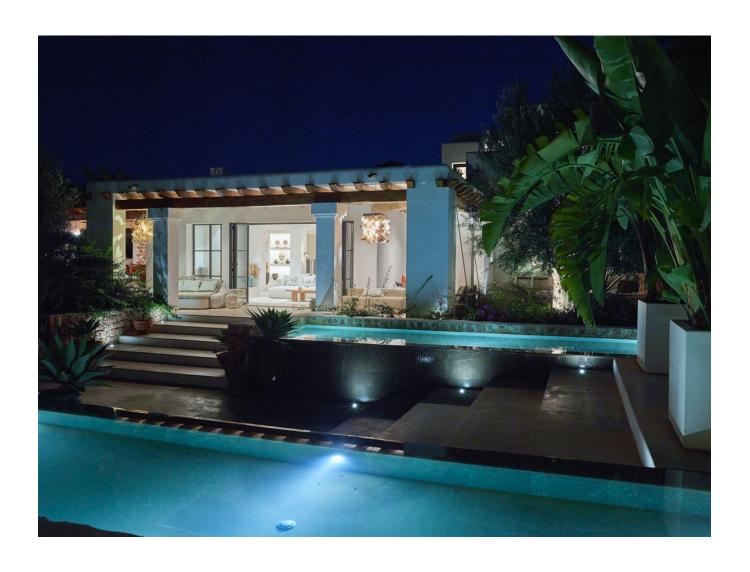

## DESCRIPTION

This property is lavish, roomy, and furnished with all modern conveniences in the Blakstad style. It has a stunning garden of up to 3.000 m2, palm trees, natural stone pathways, a heated pool on a sizable patio, and 12 sun loungers. There are two available eating tables that can accommodate 12 persons a piece. A kitchen with a BBQ and a dining table with 12 chairs are included in the outdoor space. The home, which was formerly a farm, still has some of its original characteristics, such as wooden beams, but the inside has been tastefully updated.

A separate cottage and a main home make up the property. The home's interior is decorated tastefully and has a serene atmosphere thanks to the use of light colors. The mainhouse has two bedrooms one with a double bed and one with two single beds on the ground level. On the first level, there is a master bedroom with a double bed and a spacious en-suite bathroom.