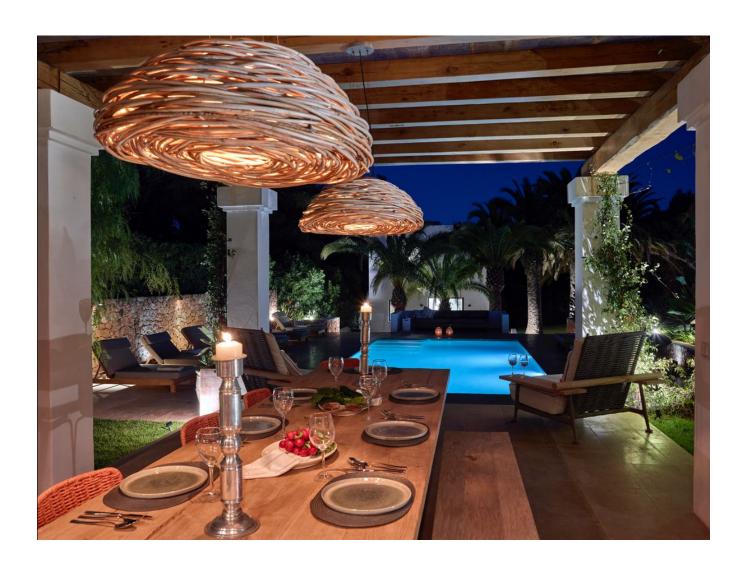

## DESCRIPTION

This property is lavish, roomy, and furnished with all modern conveniences in the Blakstad style. It has a stunning garden of up to 3.000 m2, palm trees, natural stone pathways, a heated pool on a sizable patio, and 12 sun loungers. There are two available eating tables that can accommodate 12 persons a piece. A kitchen with a BBQ and a dining table with 12 chairs are included in the outdoor space. The home, which was formerly a farm, still has some of its original characteristics, such as wooden beams, but the inside has been tastefully updated.