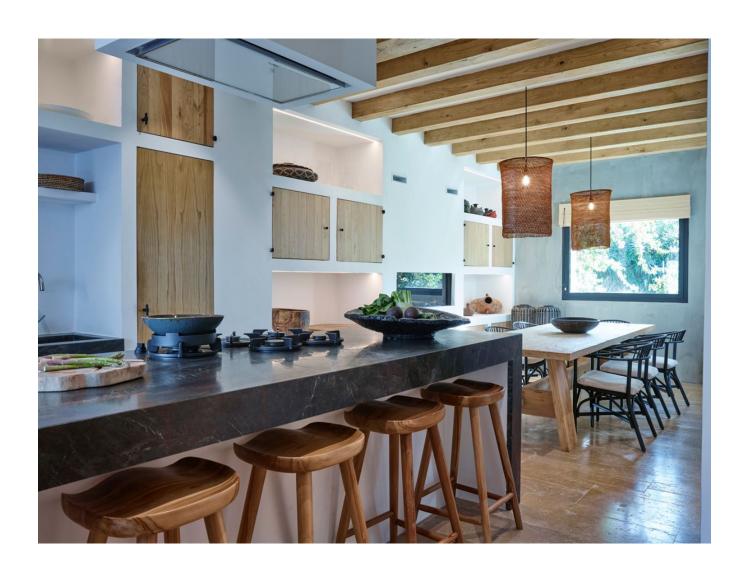

## DESCRIPTION

This property is lavish, roomy, and furnished with all modern conveniences in the Blakstad style. It has a stunning garden of up to 3.000 m2, palm trees, natural stone pathways, a heated pool on a sizable patio, and 12 sun loungers. There are two available eating tables that can accommodate 12 persons a piece. A kitchen with a BBQ and a dining table with 12 chairs are included in the outdoor space. The home, which was formerly a farm, still has some of its original characteristics, such as wooden beams, but the inside has been tastefully updated.