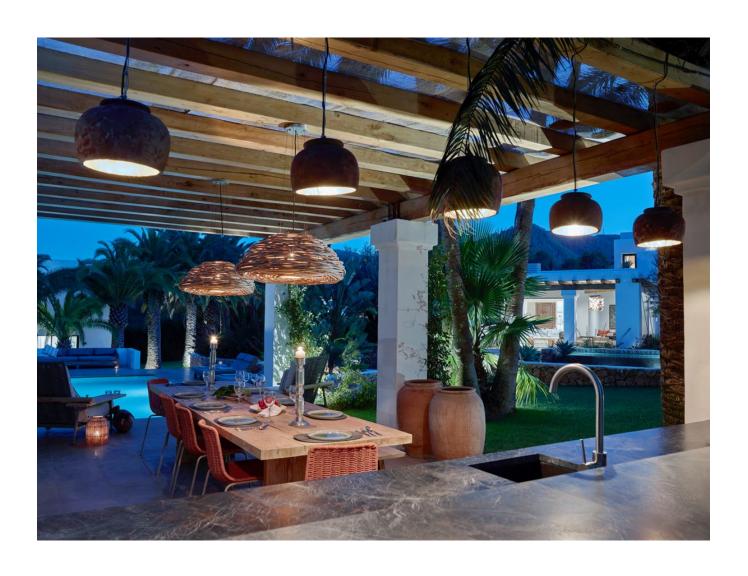

## DESCRIPTION

This property is lavish, roomy, and furnished with all modern conveniences in the Blakstad style. It has a stunning garden of up to 3.000 m2, palm trees, natural stone pathways, a heated pool on a sizable patio, and 12 sun loungers. There are two available eating tables that can accommodate 12 persons a piece. A kitchen with a BBQ and a dining table with 12 chairs are included in the outdoor space. The home, which was formerly a farm, still has some of its original characteristics, such as wooden beams, but the inside has been tastefully updated.