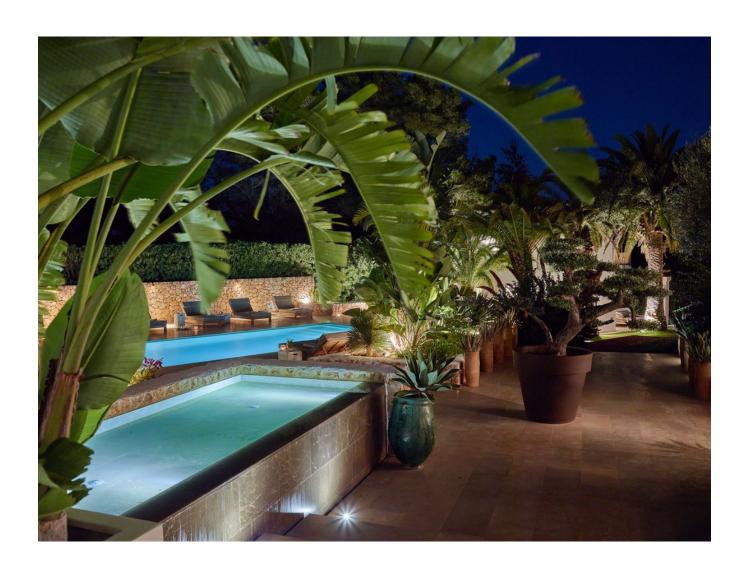

## DESCRIPTION

This property is lavish, roomy, and furnished with all modern conveniences in the Blakstad style. It has a stunning garden of up to 3.000 m2, palm trees, natural stone pathways, a heated pool on a sizable patio, and 12 sun loungers. There are two available eating tables that can accommodate 12 persons a piece. A kitchen with a BBQ and a dining table with 12 chairs are included in the outdoor space. The home, which was formerly a farm, still has some of its original characteristics, such as wooden beams, but the inside has been tastefully updated.