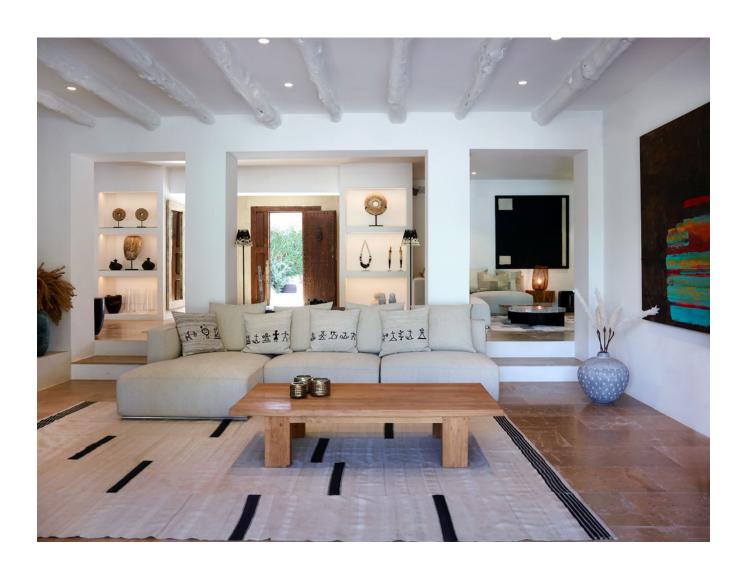

## DESCRIPTION

This property is lavish, roomy, and furnished with all modern conveniences in the Blakstad style. It has a stunning garden of up to 3.000 m2, palm trees, natural stone pathways, a heated pool on a sizable patio, and 12 sun loungers. There are two available eating tables that can accommodate 12 persons a piece. A kitchen with a BBQ and a dining table with 12 chairs are included in the outdoor space. The home, which was formerly a farm, still has some of its original characteristics, such as wooden beams, but the inside has been tastefully updated.

A separate cottage and a main home make up the property. The home's interior is decorated tastefully and has a serene atmosphere thanks to the use of light colors. The mainhouse has two bedrooms one with a double bed and one with two single beds on the ground level. On the first level, there is a master bedroom with a double bed and a spacious en-suite bathroom.