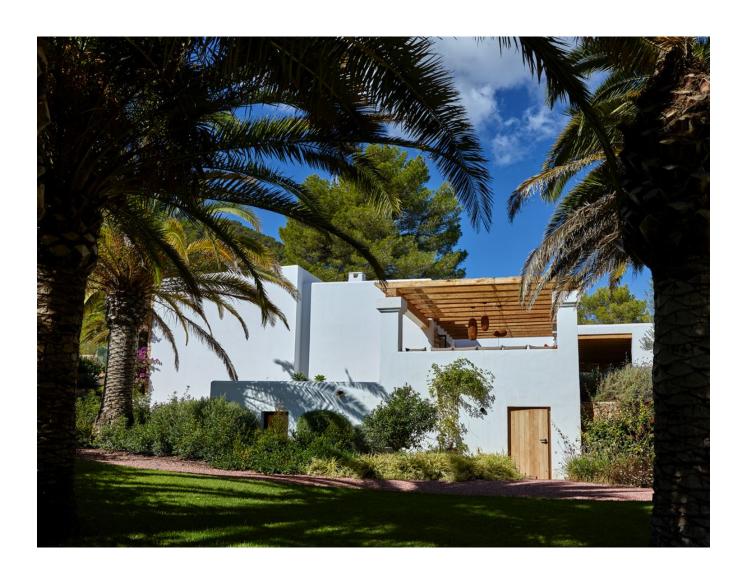

## DESCRIPTION

This property is lavish, roomy, and furnished with all modern conveniences in the Blakstad style. It has a stunning garden of up to 3.000 m2, palm trees, natural stone pathways, a heated pool on a sizable patio, and 12 sun loungers. There are two available eating tables that can accommodate 12 persons a piece. A kitchen with a BBQ and a dining table with 12 chairs are included in the outdoor space. The home, which was formerly a farm, still has some of its original characteristics, such as wooden beams, but the inside has been tastefully updated.

A separate cottage and a main home make up the property. The home's interior is decorated tastefully and has a serene atmosphere thanks to the use of light colors. The mainhouse has two bedrooms one with a double bed and one with two single beds on the ground level. On the first level, there is a master bedroom with a double bed and a spacious en-suite bathroom.