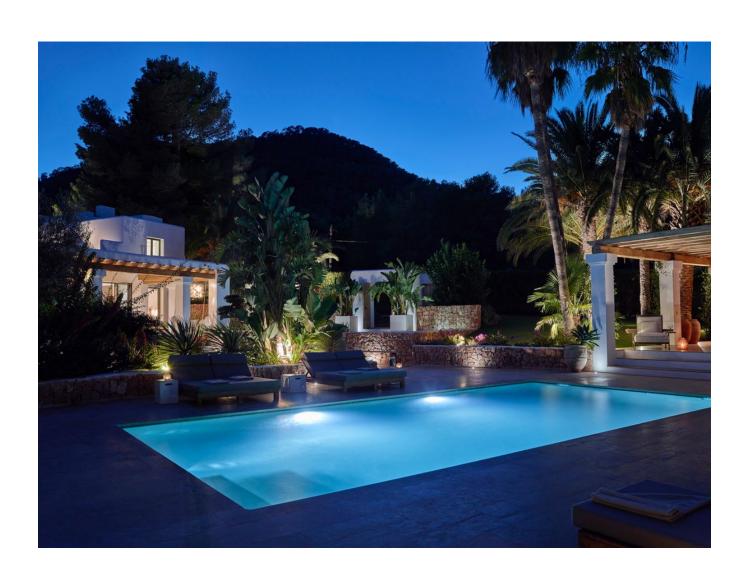

## DESCRIPTION

This property is lavish, roomy, and furnished with all modern conveniences in the Blakstad style. It has a stunning garden of up to 3.000 m2, palm trees, natural stone pathways, a heated pool on a sizable patio, and 12 sun loungers. There are two available eating tables that can accommodate 12 persons a piece. A kitchen with a BBQ and a dining table with 12 chairs are included in the outdoor space. The home, which was formerly a farm, still has some of its original characteristics, such as wooden beams, but the inside has been tastefully updated.