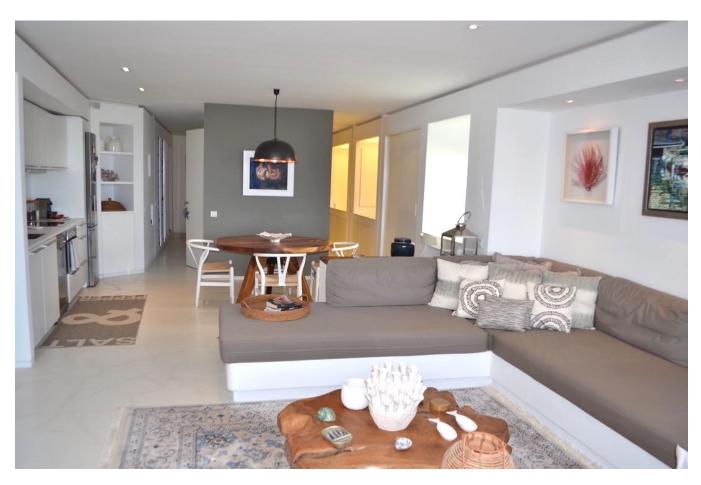

## **DESCRIPTION**

Welcome to this stunning apartment located in one of the most desirable buildings on the prestigious Paseo Marítimo of Ibiza. This beautiful apartment offers a total of 114.41 square meters, with 96 square meters dedicated to the interior space and an additional 18.41 square meters for the charming terrace, providing breathtaking views of the historic walls and the Cathedral of Ibiza.

Upon entering, you'll be greeted by a tastefully designed interior and living room, furnished with high-quality pieces from recognized brands, ensuring both style and comfort. The spacious living room grants access to the large terrace, where you can enjoy the serene ambiance and the picturesque surroundings.

On one side of the living room, you'll find the fully equipped kitchen, providing everything you need to create culinary delights. The apartment features two bathrooms, adding convenience and versatility to the living space. Additionally, there is a generously sized bedroom, providing a relaxing retreat for peaceful nights.