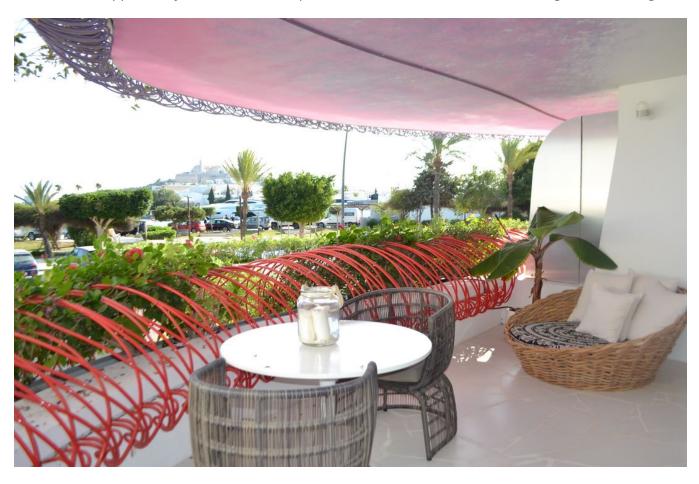

## **DESCRIPTION**

Welcome to this stunning apartment located in one of the most desirable buildings on the prestigious Paseo Marítimo of Ibiza. This beautiful apartment offers a total of 114.41 square meters, with 96 square meters dedicated to the interior space and an additional 18.41 square meters for the charming terrace, providing breathtaking views of the historic walls and the Cathedral of Ibiza.

Upon entering, you'll be greeted by a tastefully designed interior and living room, furnished with high-quality pieces from recognized brands, ensuring both style and comfort. The spacious living room grants access to the large terrace, where you can enjoy the serene ambiance and the picturesque surroundings.