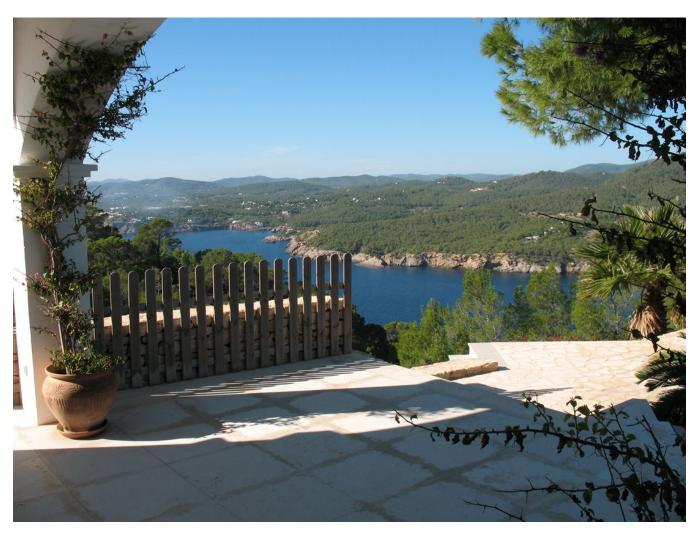

## DESCRIPTION

Nestled on its own Ibiza peninsula, this dream villa epitomizes luxury and natural beauty. Accessed via a private road winding from Cala Boix bay, it offers unrivaled seclusion 500 meters above sea level. Surrounded by protected wildlife and a charming grotto, the property boasts panoramic views of the sea and Ibiza.

Connected by a romantic patio, the two houses feature nine terraces and a 15-meter infinity pool overlooking the Mediterranean. A separate guest house adds three more bedrooms.

With 10 suites, 7 baths, and state-of-the-art technology, the villa accommodates 14 guests. A dedicated house service ensures a seamless experience, while a private road connects to vibrant Ibiza town and Santa Eularia port.