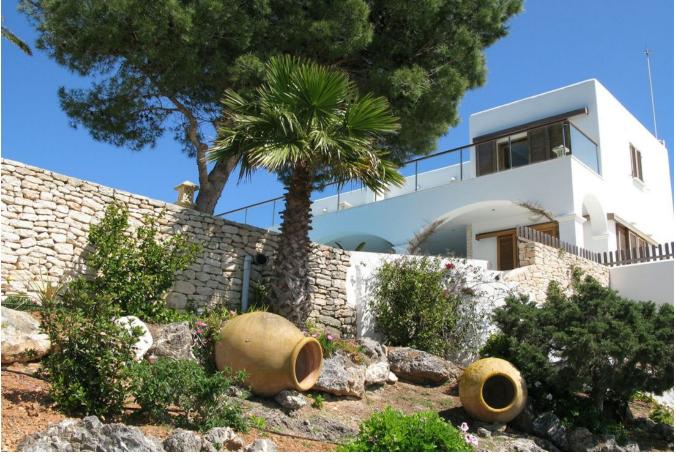

## DESCRIPTION

Nestled on its own Ibiza peninsula, this dream villa epitomizes luxury and natural beauty. Accessed via a private road winding from Cala Boix bay, it offers unrivaled seclusion 500 meters above sea level. Surrounded by protected wildlife and a charming grotto, the property boasts panoramic views of the sea and Ibiza.

Comprising three villas, two pools, and sprawling gardens across 120,000 square meters, it's a true haven. Modern amenities complement the antique finca villa, while the second villa adds three suites and a master bedroom with a view extending to Mallorca.