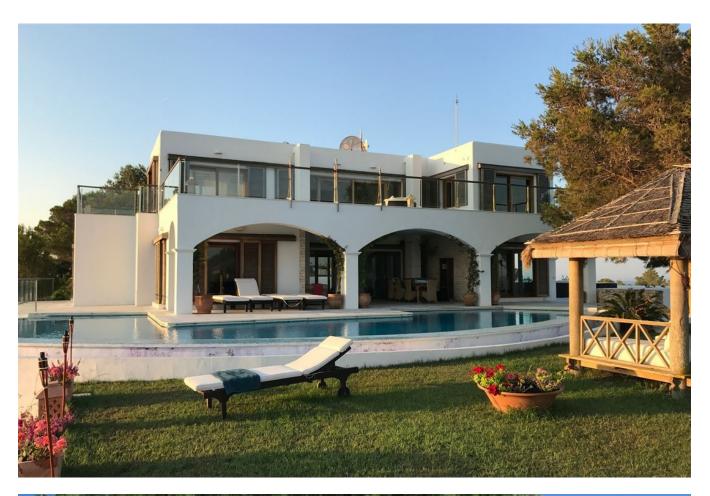

## DESCRIPTION

Nestled on its own Ibiza peninsula, this dream villa epitomizes luxury and natural beauty. Accessed via a private road winding from Cala Boix bay, it offers unrivaled seclusion 500 meters above sea level. Surrounded by protected wildlife and a charming grotto, the property boasts panoramic views of the sea and Ibiza.

Comprising three villas, two pools, and sprawling gardens across 120,000 square meters, it's a true haven. Modern amenities complement the antique finca villa, while the second villa adds three suites and a master bedroom with a view extending to Mallorca.

Connected by a romantic patio, the two houses feature nine terraces and a 15-meter infinity pool overlooking the Mediterranean. A separate guest house adds three more bedrooms.

With 10 suites, 7 baths, and state-of-the-art technology, the villa accommodates 14 guests. A dedicated house service ensures a seamless experience, while a private road connects to vibrant Ibiza town and Santa Eularia port.