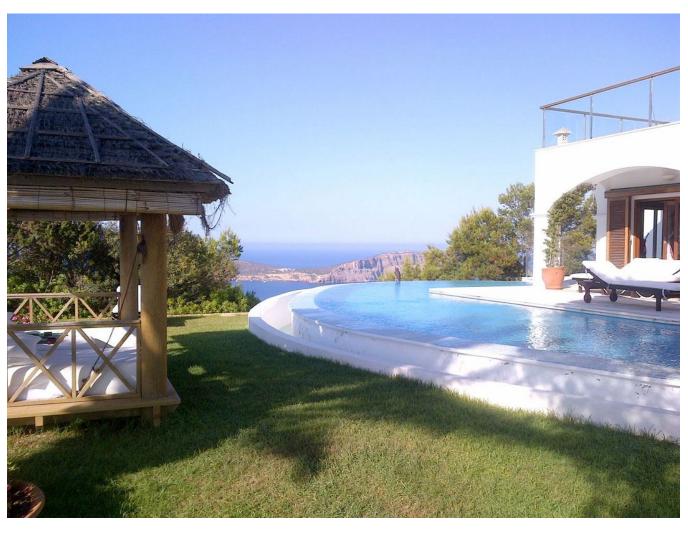

## DESCRIPTION

Nestled on its own Ibiza peninsula, this dream villa epitomizes luxury and natural beauty. Accessed via a private road winding from Cala Boix bay, it offers unrivaled seclusion 500 meters above sea level. Surrounded by protected wildlife and a charming grotto, the property boasts panoramic views of the sea and Ibiza.

Comprising three villas, two pools, and sprawling gardens across 120,000 square meters, it's a true haven. Modern amenities complement the antique finca villa, while the second villa adds three suites and a master bedroom with a view extending to Mallorca.

Connected by a romantic patio, the two houses feature nine terraces and a 15-meter infinity pool overlooking the Mediterranean. A separate guest house adds three more bedrooms.

With 10 suites, 7 baths, and state-of-the-art technology, the villa accommodates 14 guests. A dedicated house service ensures a seamless experience, while a private road connects to vibrant Ibiza town and Santa Eularia port.