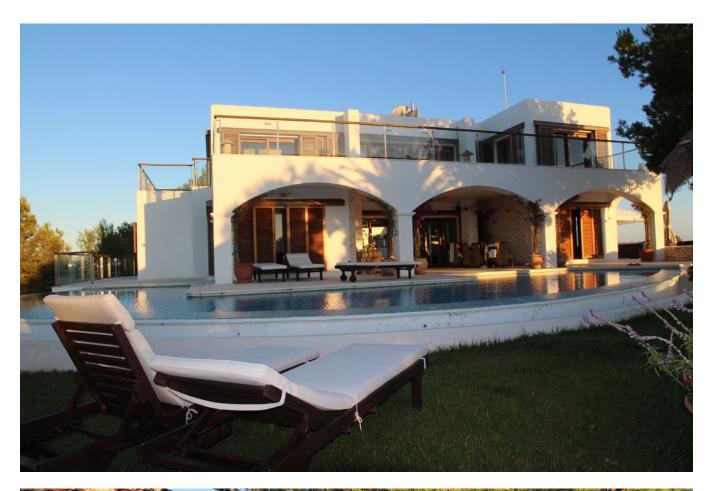

Comprising three villas, two pools, and sprawling gardens across 120,000 square meters, it's a true haven. Modern amenities complement the antique finca villa, while the second villa adds three suites and a master bedroom with a view extending to Mallorca.

Connected by a romantic patio, the two houses feature nine terraces and a 15-meter infinity pool overlooking the Mediterranean. A separate guest house adds three more bedrooms.

With 10 suites, 7 baths, and state-of-the-art technology, the villa accommodates 14 guests. A dedicated house service ensures a seamless experience, while a private road connects to vibrant Ibiza town and Santa Eularia port.