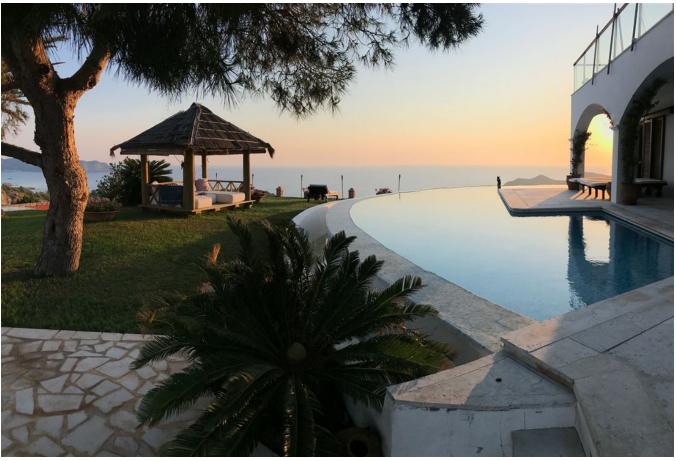

## DESCRIPTION

Nestled on its own Ibiza peninsula, this dream villa epitomizes luxury and natural beauty. Accessed via a private road winding from Cala Boix bay, it offers unrivaled seclusion 500 meters above sea level. Surrounded by protected wildlife and a charming grotto, the property boasts panoramic views of the sea and Ibiza.

Comprising three villas, two pools, and sprawling gardens across 120,000 square meters, it's a true haven. Modern amenities complement the antique finca villa, while the second villa adds three suites and a master bedroom with a view extending to Mallorca.

Connected by a romantic patio, the two houses feature nine terraces and a 15-meter infinity pool overlooking the Mediterranean. A separate guest house adds three more bedrooms.

With 10 suites, 7 baths, and state-of-the-art technology, the villa accommodates 14 guests. A dedicated house service ensures a seamless experience, while a private road connects to vibrant Ibiza town and Santa Eularia port.