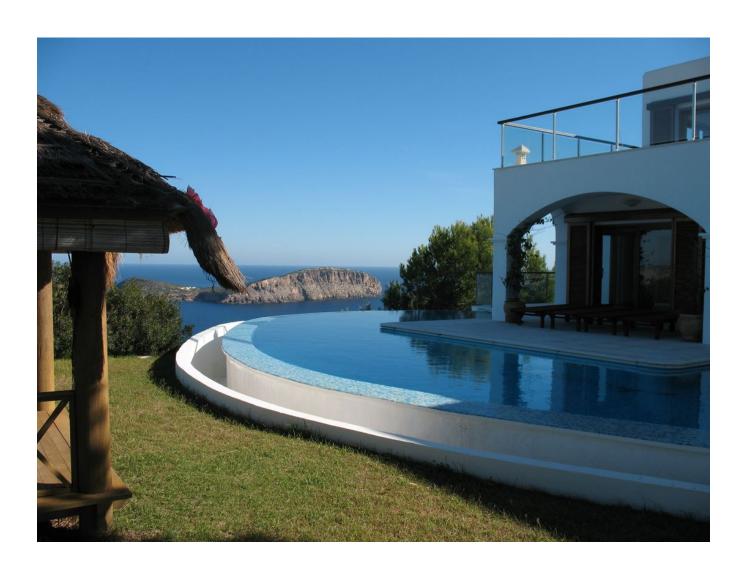

## DESCRIPTION

Nestled on its own Ibiza peninsula, this dream villa epitomizes luxury and natural beauty. Accessed via a private road winding from Cala Boix bay, it offers unrivaled seclusion 500 meters above sea level. Surrounded by protected wildlife and a charming grotto, the property boasts panoramic views of the sea and Ibiza.

Comprising three villas, two pools, and sprawling gardens across 120,000 square meters, it's a true haven. Modern amenities complement the antique finca villa, while the second villa adds three suites and a master bedroom with a view extending to Mallorca.

Connected by a romantic patio, the two houses feature nine terraces and a 15-meter infinity pool overlooking the Mediterranean. A separate guest house adds three more bedrooms.

With 10 suites, 7 baths, and state-of-the-art technology, the villa accommodates 14 guests. A dedicated house service ensures a seamless experience, while a private road connects to vibrant Ibiza town and Santa Eularia port.