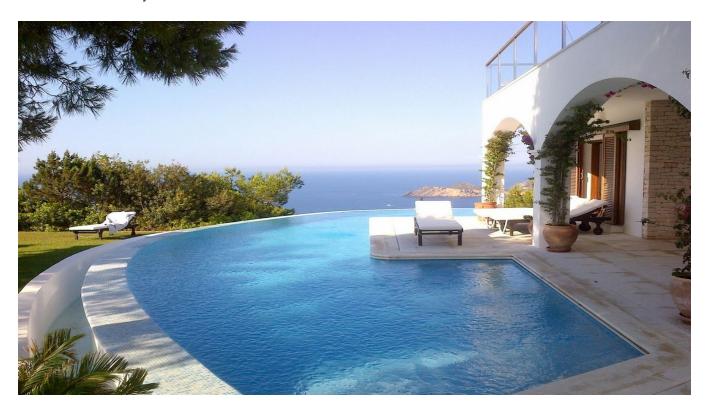

## DESCRIPTION

Nestled on its own Ibiza peninsula, this dream villa epitomizes luxury and natural beauty. Accessed via a private road winding from Cala Boix bay, it offers unrivaled seclusion 500 meters above sea level. Surrounded by protected wildlife and a charming grotto, the property boasts panoramic views of the sea and Ibiza.

Comprising three villas, two pools, and sprawling gardens across 120,000 square meters, it's a true haven. Modern amenities complement the antique finca villa, while the second villa adds three suites and a master bedroom with a view extending to Mallorca.

Connected by a romantic patio, the two houses feature nine terraces and a 15-meter infinity pool overlooking the Mediterranean. A separate guest house adds three more bedrooms.

With 10 suites, 7 baths, and state-of-the-art technology, the villa accommodates 14 guests. A dedicated house service ensures a seamless experience, while a private road connects to vibrant Ibiza town and Santa Eularia port.