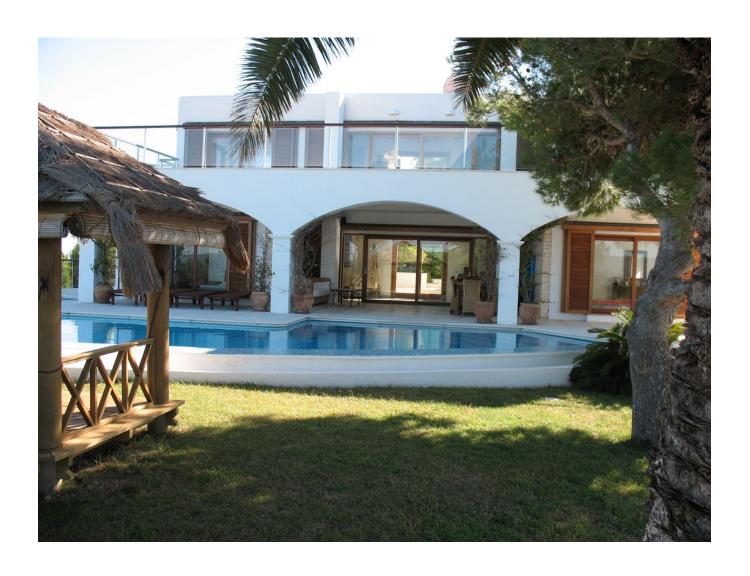

Comprising three villas, two pools, and sprawling gardens across 120,000 square meters, it's a true haven. Modern amenities complement the antique finca villa, while the second villa adds three suites and a master bedroom with a view extending to Mallorca.

Connected by a romantic patio, the two houses feature nine terraces and a 15-meter infinity pool overlooking the Mediterranean. A separate guest house adds three more bedrooms.

With 10 suites, 7 baths, and state-of-the-art technology, the villa accommodates 14 guests. A dedicated house service ensures a seamless experience, while a private road connects to vibrant Ibiza town and Santa Eularia port.