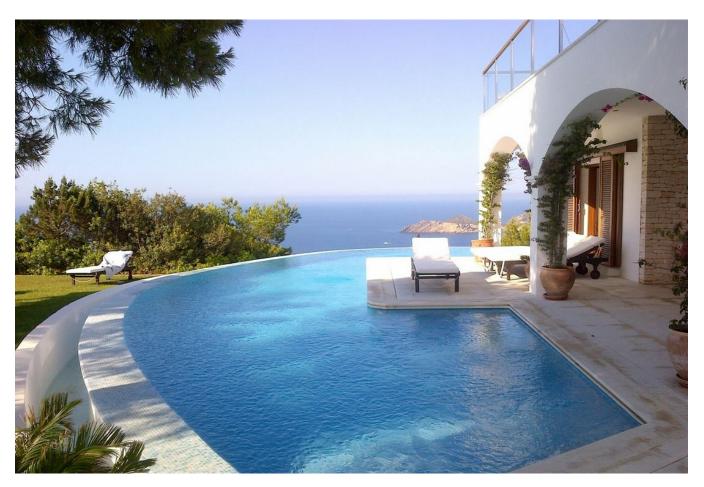

## DESCRIPTION

Nestled on its own Ibiza peninsula, this dream villa epitomizes luxury and natural beauty. Accessed via a private road winding from Cala Boix bay, it offers unrivaled seclusion 500 meters above sea level. Surrounded by protected wildlife and a charming grotto, the property boasts panoramic views of the sea and Ibiza.

Comprising three villas, two pools, and sprawling gardens across 120,000 square meters, it's a true haven. Modern amenities complement the antique finca villa, while the second villa adds three suites and a master bedroom with a view extending to Mallorca.

Connected by a romantic patio, the two houses feature nine terraces and a 15-meter infinity pool overlooking the Mediterranean. A separate guest house adds three more bedrooms.

With 10 suites, 7 baths, and state-of-the-art technology, the villa accommodates 14 guests. A dedicated house service ensures a seamless experience, while a private road connects to vibrant Ibiza town and Santa Eularia port.