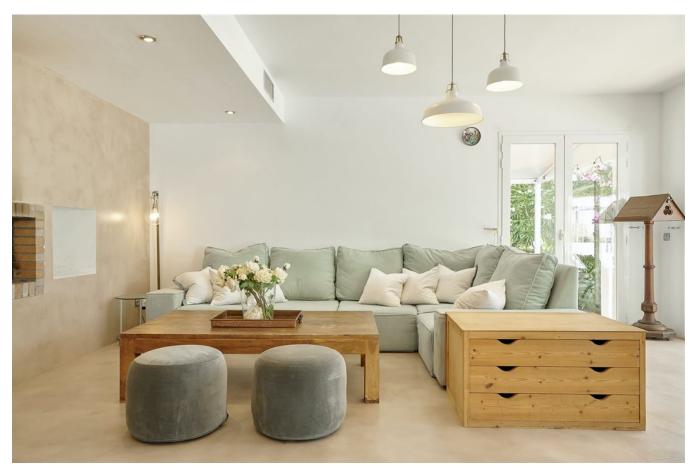

The second level consists of two bedrooms (one with en-suite bathroom), separate bathroom, laundry room, open plan kitchen with large dining/living area with a wood burner. The large windows look out onto the swimming pool and terrace area.