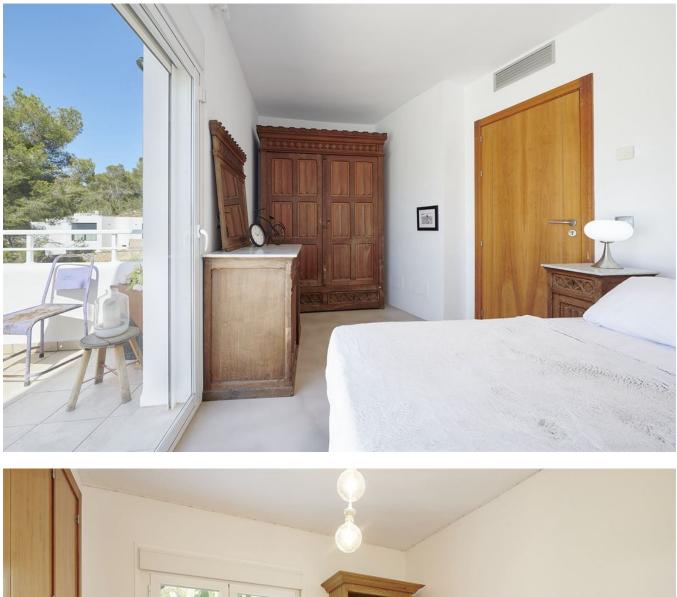

## DESCRIPTION

Located in the quiet residential area of Siesta, within walking distance of shops, bars, restaurants and the beaches of Santa Eulalia.

Set over three levels, located on the lower level are two bedrooms, a bathroom and a garage.

The second level consists of two bedrooms (one with en-suite bathroom), separate bathroom, laundry room, open plan kitchen with large dining/living area with a wood burner. The large windows look out onto the swimming pool and terrace area.