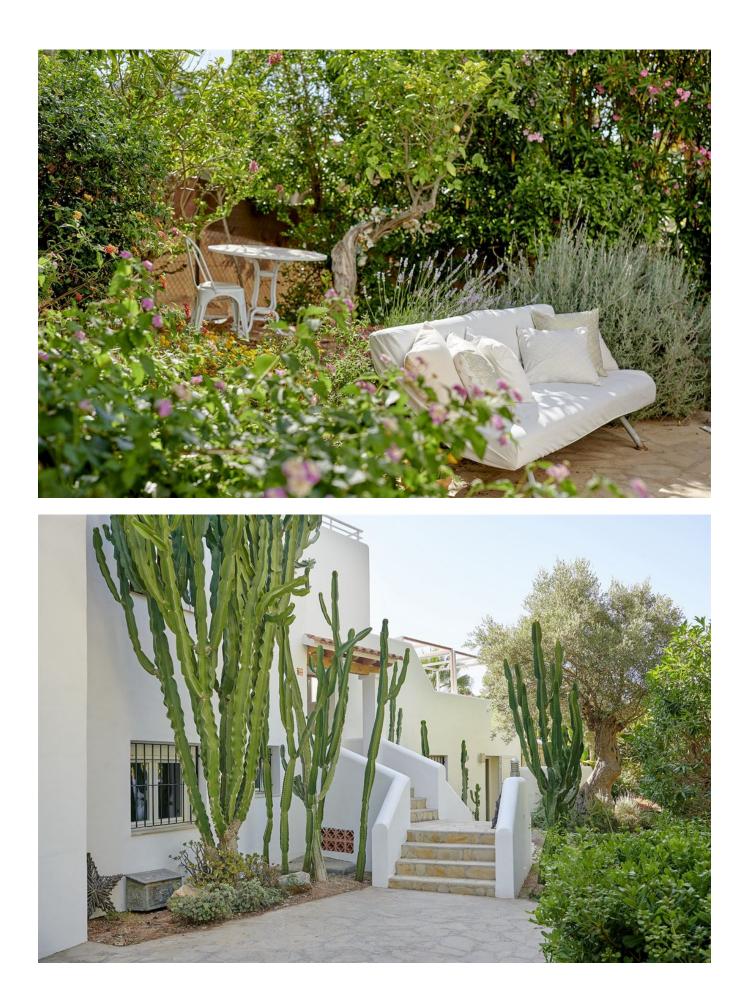

## DESCRIPTION

Located in the quiet residential area of Siesta, within walking distance of shops, bars, restaurants and the beaches of Santa Eulalia.

Set over three levels, located on the lower level are two bedrooms, a bathroom and a garage.

Decorated to a high standard, all the rooms feature smooth sleek lines and modern artwork and furnishings.

Outside, the stunning infinity swimming pool boasts a designer water feature and is surrounded by spacious sunbathing areas with sun loungers and daybeds. There is a BBQ and a covered alfresco dining area seating 12 to enjoy evenings with family and friends, as well as a relaxing chill-out area opening from the indoor lounge area.