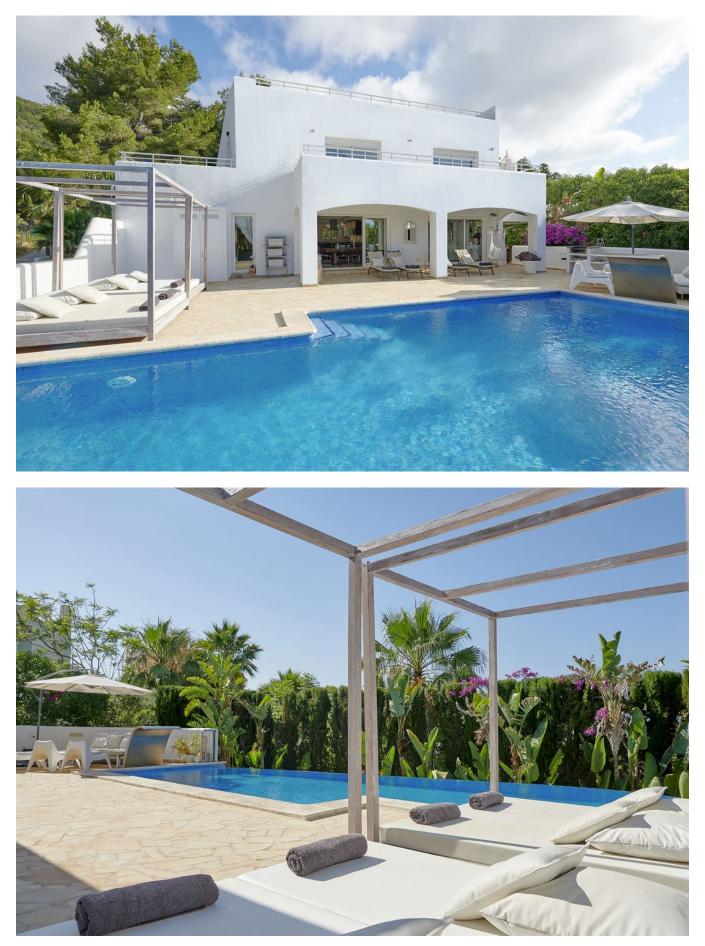

Decorated to a high standard, all the rooms feature smooth sleek lines and modern artwork and furnishings.

Outside, the stunning infinity swimming pool boasts a designer water feature and is surrounded by spacious sunbathing areas with sun loungers and daybeds. There is a BBQ and a covered alfresco dining area seating 12 to enjoy evenings with family and friends, as well as a relaxing chill-out area opening from the indoor lounge area.