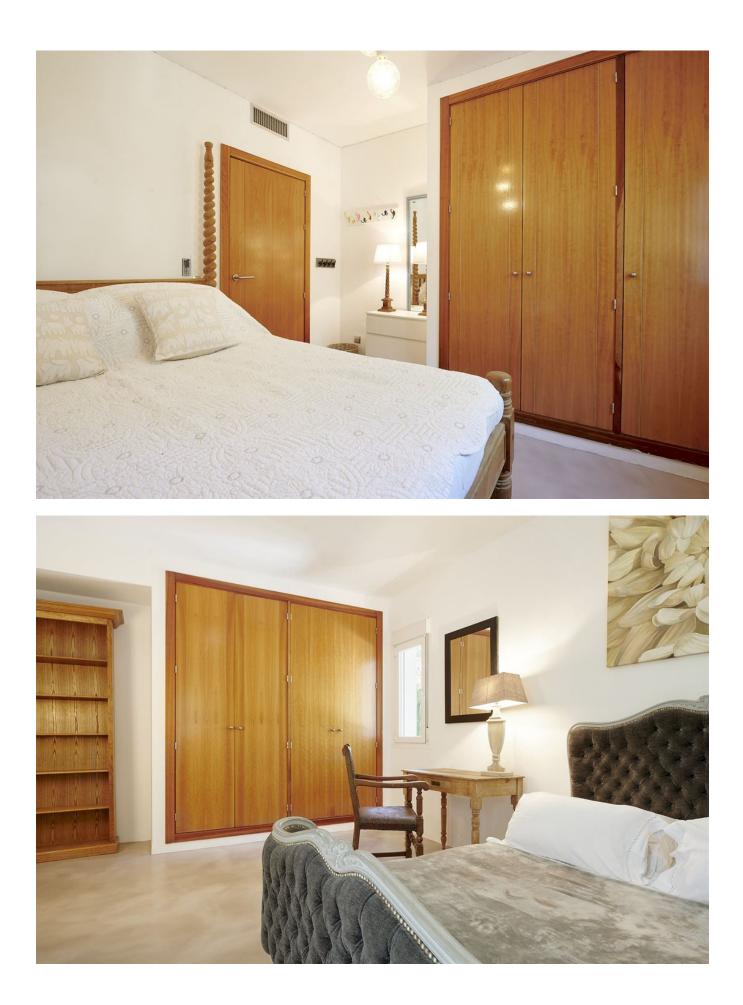

The second level consists of two bedrooms (one with en-suite bathroom), separate bathroom, laundry room, open plan kitchen with large dining/living area with a wood burner. The large windows look out onto the swimming pool and terrace area.

The upper level has the master bedroom with en-suite bathroom and large walk in wardrobe plus a private terrace. Adjacent to the master bedroom is an office or 6th bedroom with sea views; so not too far to travel to work!