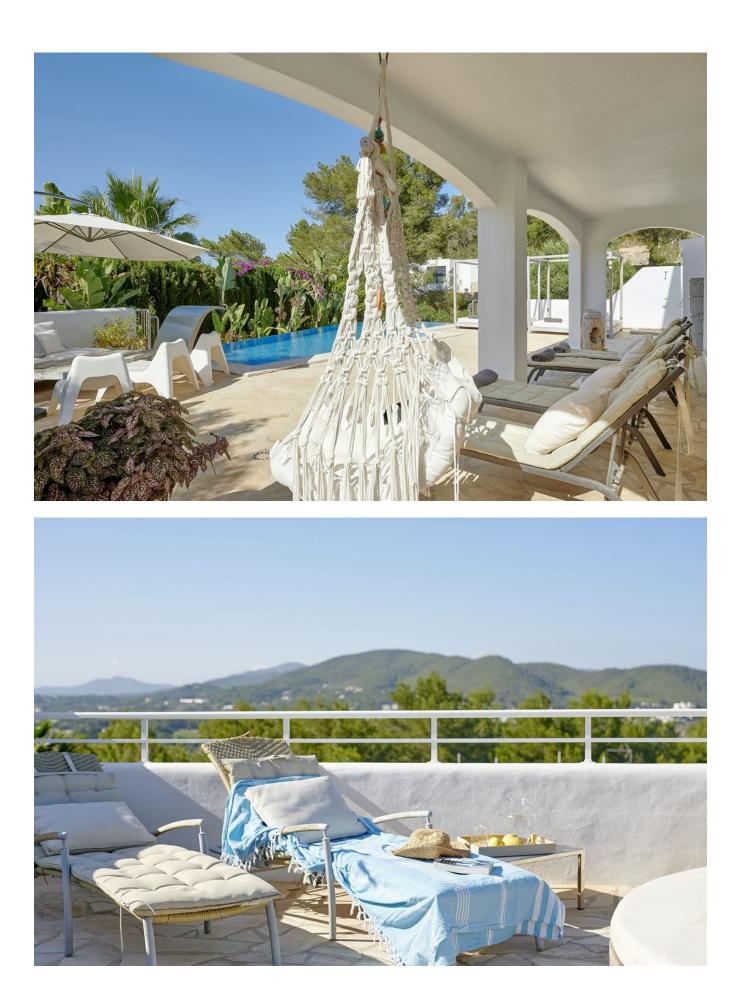

Decorated to a high standard, all the rooms feature smooth sleek lines and modern artwork and furnishings.

Outside, the stunning infinity swimming pool boasts a designer water feature and is surrounded by spacious sunbathing areas with sun loungers and daybeds. There is a BBQ and a covered alfresco dining area seating 12 to enjoy evenings with family and friends, as well as a relaxing chill-out area opening from the indoor lounge area.

There are various terraces offering beautiful vistas, including the rooftop terrace with sea view, a large round sun bed, pouffes and a fire-pit.