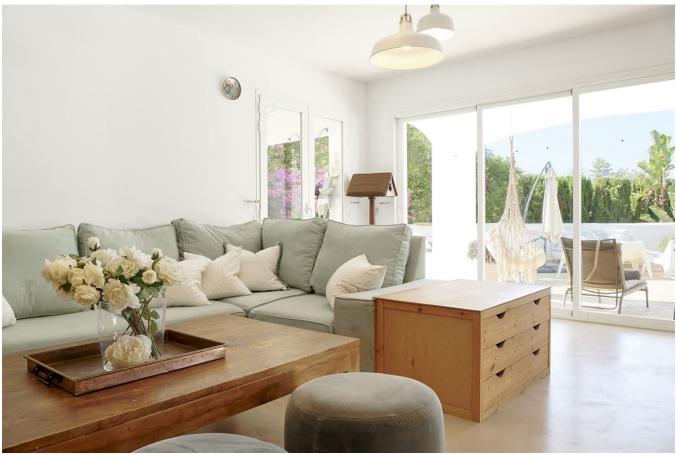

The second level consists of two bedrooms (one with en-suite bathroom), separate bathroom, laundry room, open plan kitchen with large dining/living area with a wood burner. The large windows look out onto the swimming pool and terrace area.

Decorated to a high standard, all the rooms feature smooth sleek lines and modern artwork and furnishings.

Outside, the stunning infinity swimming pool boasts a designer water feature and is surrounded by spacious sunbathing areas with sun loungers and daybeds. There is a BBQ and a covered alfresco dining area seating 12 to enjoy evenings with family and friends, as well as a relaxing chill-out area opening from the indoor lounge area.