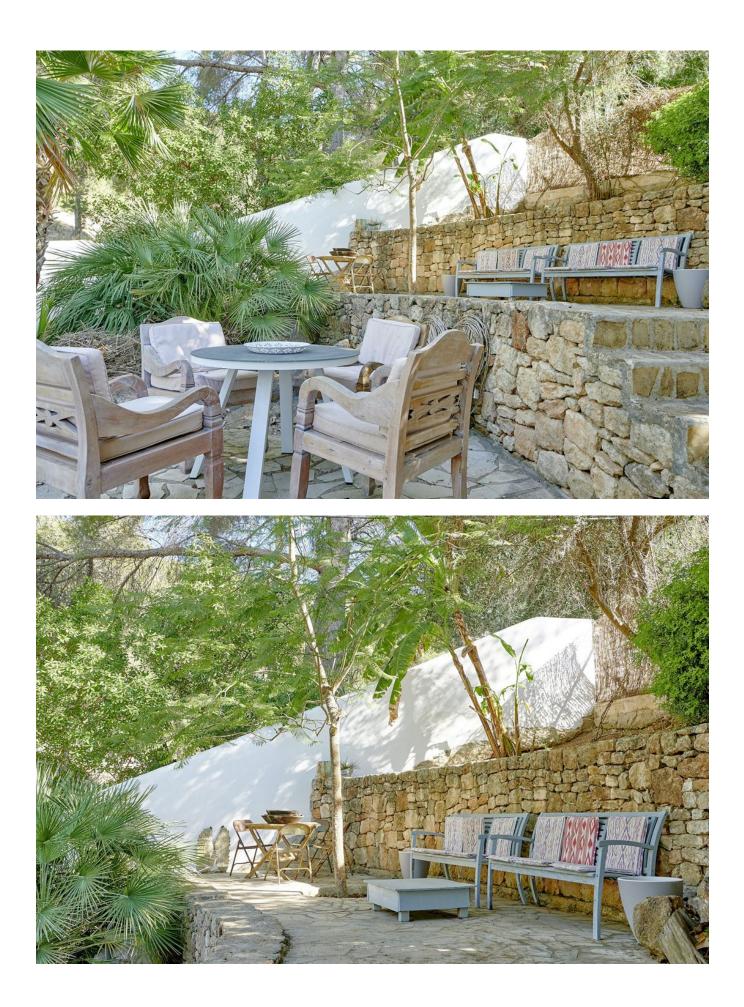

Decorated to a high standard, all the rooms feature smooth sleek lines and modern artwork and furnishings.

Outside, the stunning infinity swimming pool boasts a designer water feature and is surrounded by spacious sunbathing areas with sun loungers and daybeds. There is a BBQ and a covered alfresco dining area seating 12 to enjoy evenings with family and friends, as well as a relaxing chill-out area opening from the indoor lounge area.

There are various terraces offering beautiful vistas, including the rooftop terrace with sea view, a large round sun bed, pouffes and a fire-pit.