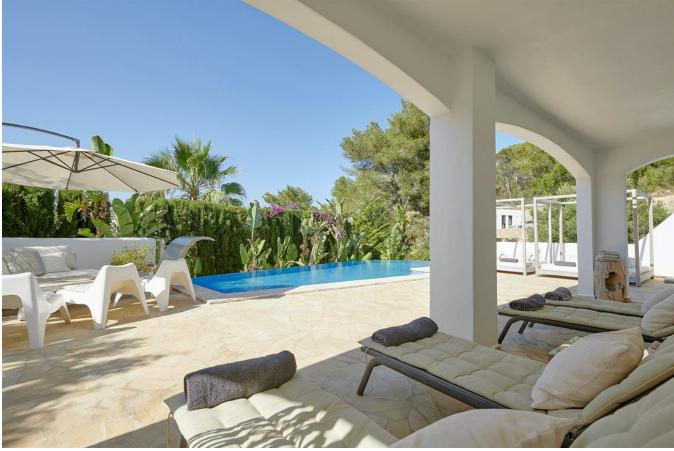

Decorated to a high standard, all the rooms feature smooth sleek lines and modern artwork and furnishings.

Outside, the stunning infinity swimming pool boasts a designer water feature and is surrounded by spacious sunbathing areas with sun loungers and daybeds. There is a BBQ and a covered alfresco dining area seating 12 to enjoy evenings with family and friends, as well as a relaxing chill-out area opening from the indoor lounge area.

There are various terraces offering beautiful vistas, including the rooftop terrace with sea view, a large round sun bed, pouffes and a fire-pit.