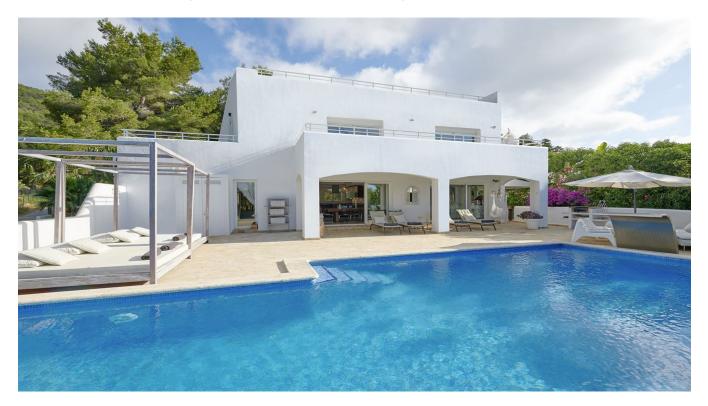

## DESCRIPTION

Located in the quiet residential area of Siesta, within walking distance of shops, bars, restaurants and the beaches of Santa Eulalia.

Set over three levels, located on the lower level are two bedrooms, a bathroom and a garage.

Decorated to a high standard, all the rooms feature smooth sleek lines and modern artwork and furnishings.

Outside, the stunning infinity swimming pool boasts a designer water feature and is surrounded by spacious sunbathing areas with sun loungers and daybeds. There is a BBQ and a covered alfresco dining area seating 12 to enjoy evenings with family and friends, as well as a relaxing chill-out area opening from the indoor lounge area.