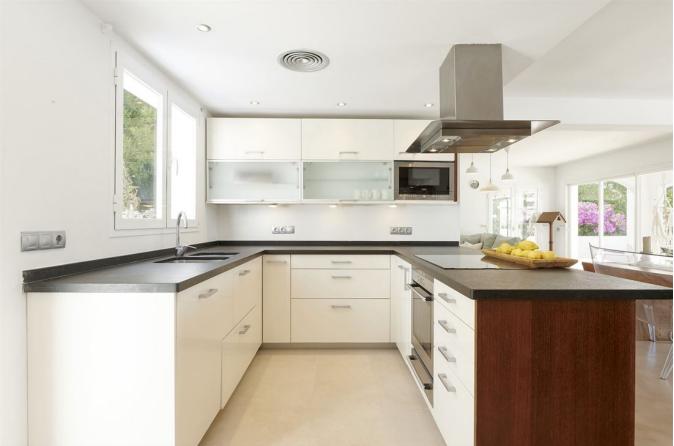

The second level consists of two bedrooms (one with en-suite bathroom), separate bathroom, laundry room, open plan kitchen with large dining/living area with a wood burner. The large windows look out onto the swimming pool and terrace area.