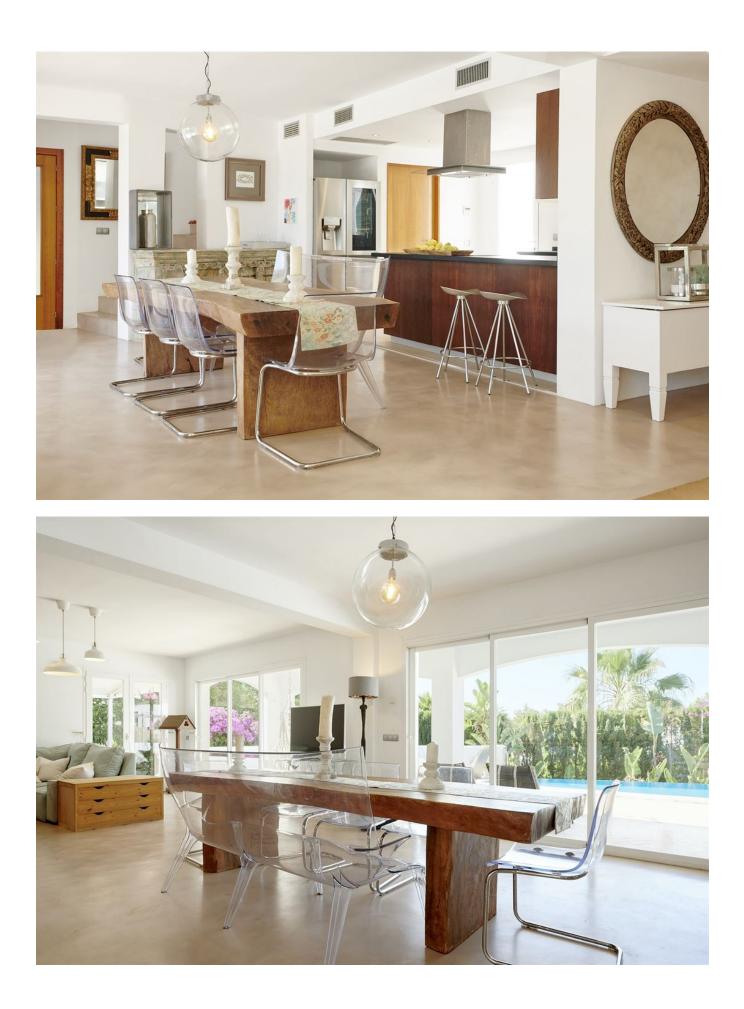

The second level consists of two bedrooms (one with en-suite bathroom), separate bathroom, laundry room, open plan kitchen with large dining/living area with a wood burner. The large windows look out onto the swimming pool and terrace area.