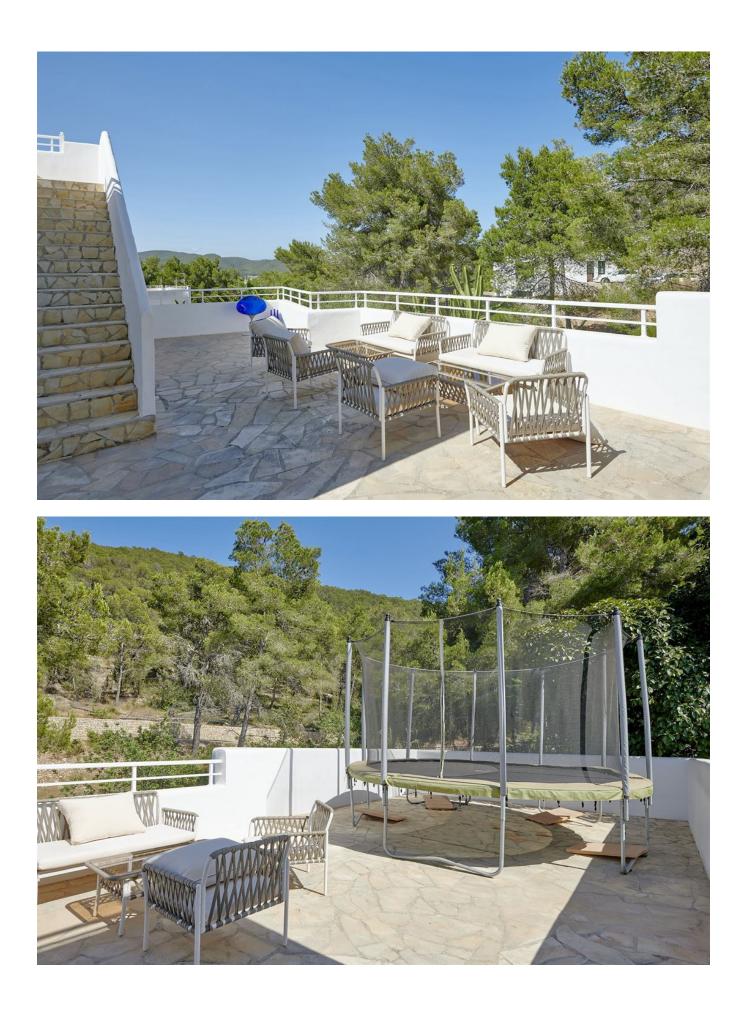

There are various terraces offering beautiful vistas, including the rooftop terrace with sea view, a large round sun bed, pouffes and a fire-pit.