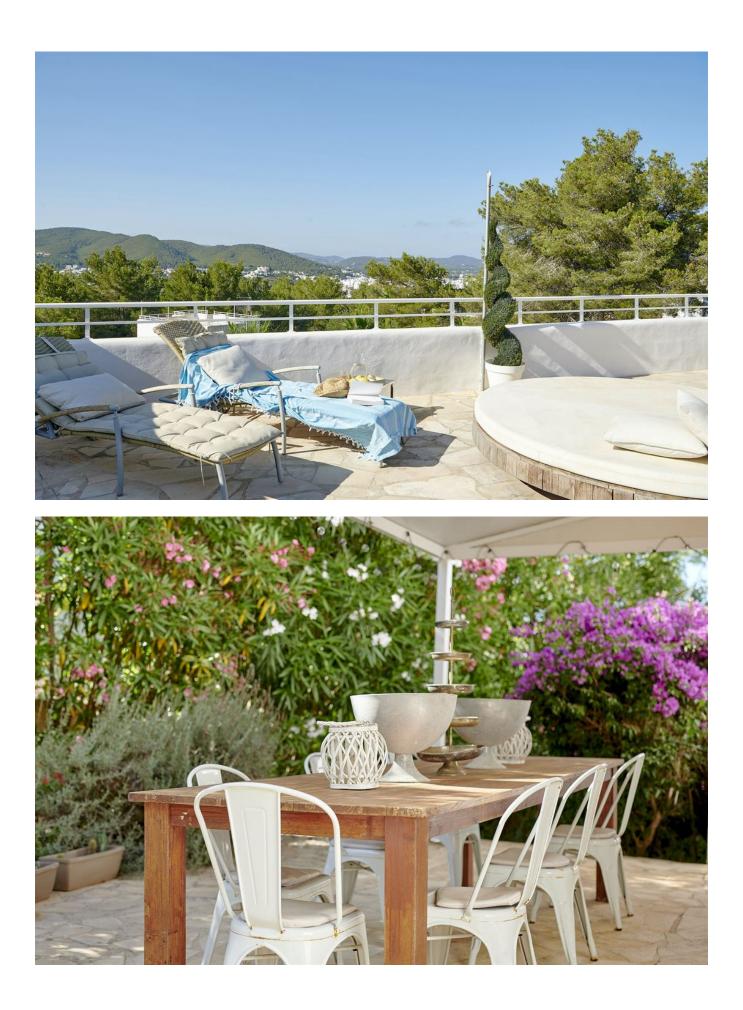

There are various terraces offering beautiful vistas, including the rooftop terrace with sea view, a large round sun bed, pouffes and a fire-pit.