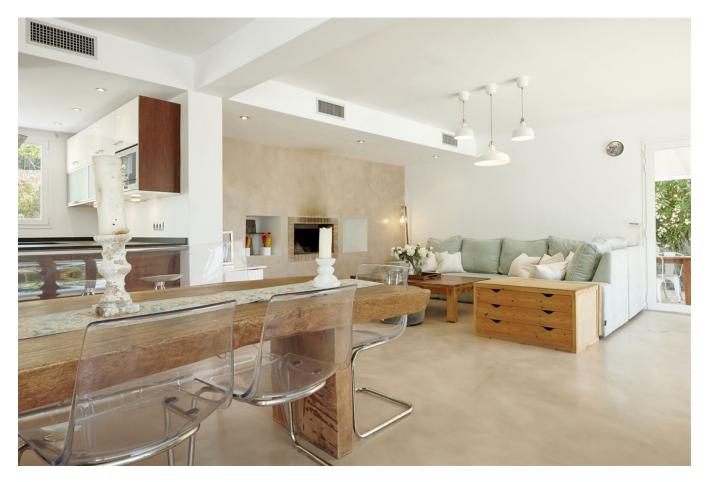

The second level consists of two bedrooms (one with en-suite bathroom), separate bathroom, laundry room, open plan kitchen with large dining/living area with a wood burner. The large windows look out onto the swimming pool and terrace area.