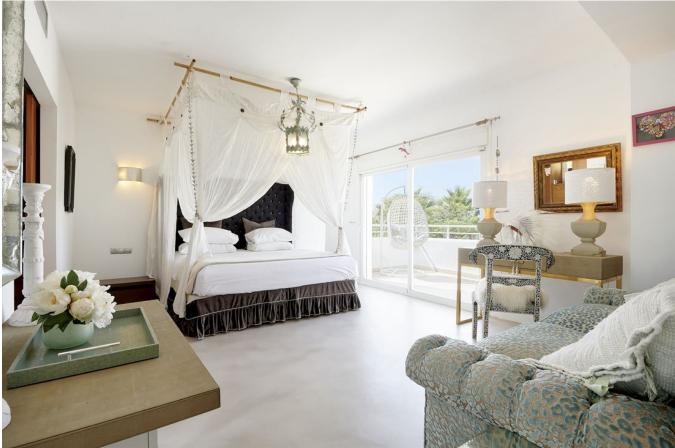

The upper level has the master bedroom with en-suite bathroom and large walk in wardrobe plus a private terrace. Adjacent to the master bedroom is an office or 6th bedroom with sea views; so not too far to travel to work!

Decorated to a high standard, all the rooms feature smooth sleek lines and modern artwork and furnishings.

Outside, the stunning infinity swimming pool boasts a designer water feature and is surrounded by spacious sunbathing areas with sun loungers and daybeds. There is a BBQ and a covered alfresco dining area seating 12 to enjoy evenings with family and friends, as well as a relaxing chill-out area opening from the indoor lounge area.