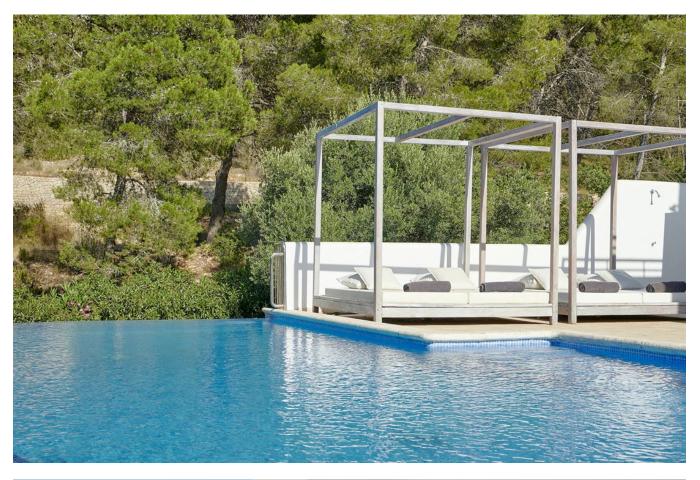

Decorated to a high standard, all the rooms feature smooth sleek lines and modern artwork and furnishings.

Outside, the stunning infinity swimming pool boasts a designer water feature and is surrounded by spacious sunbathing areas with sun loungers and daybeds. There is a BBQ and a covered alfresco dining area seating 12 to enjoy evenings with family and friends, as well as a relaxing chill-out area opening from the indoor lounge area.