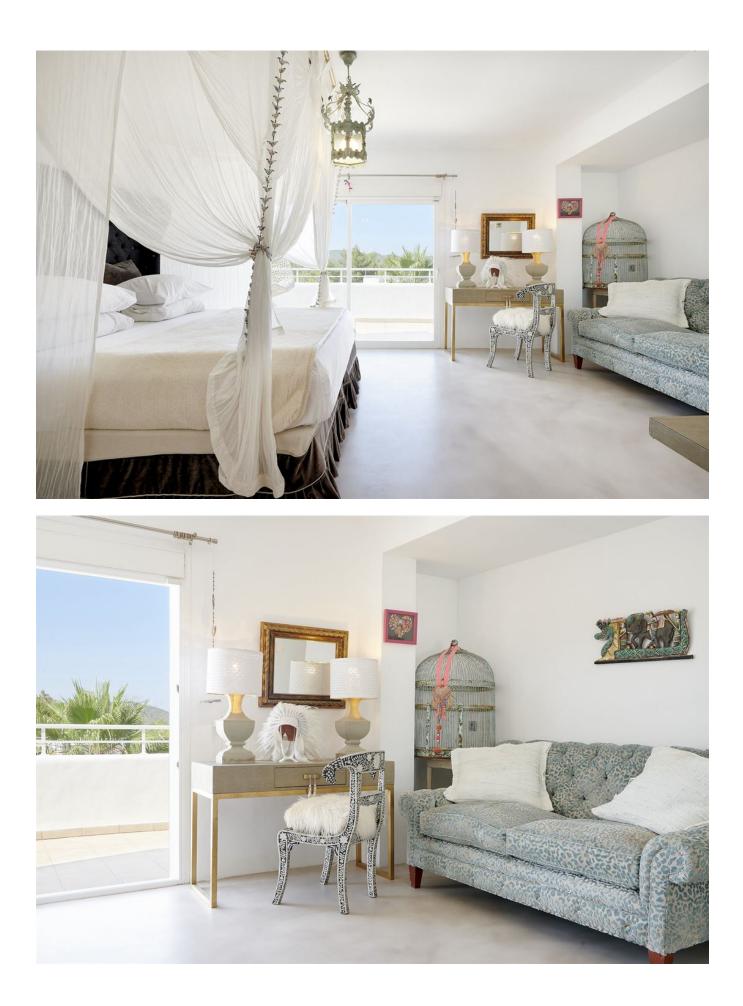

The upper level has the master bedroom with en-suite bathroom and large walk in wardrobe plus a private terrace. Adjacent to the master bedroom is an office or 6th bedroom with sea views; so not too far to travel to work!

Decorated to a high standard, all the rooms feature smooth sleek lines and modern artwork and furnishings.

Outside, the stunning infinity swimming pool boasts a designer water feature and is surrounded by spacious sunbathing areas with sun loungers and daybeds. There is a BBQ and a covered alfresco dining area seating 12 to enjoy evenings with family and friends, as well as a relaxing chill-out area opening from the indoor lounge area.