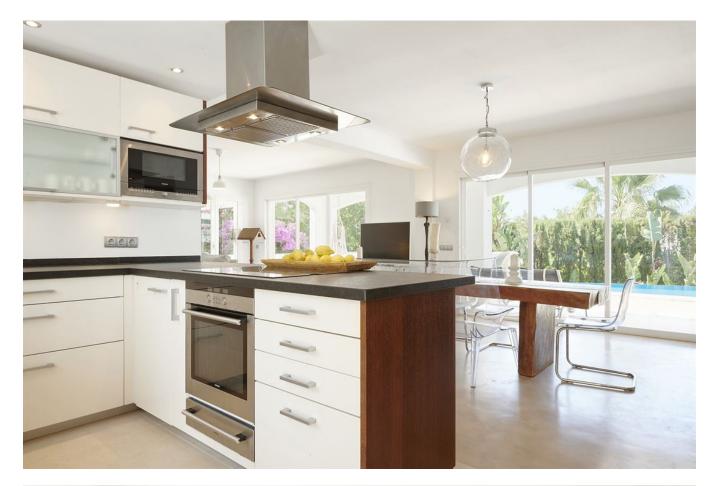

The second level consists of two bedrooms (one with en-suite bathroom), separate bathroom, laundry room, open plan kitchen with large dining/living area with a wood burner. The large windows look out onto the swimming pool and terrace area.