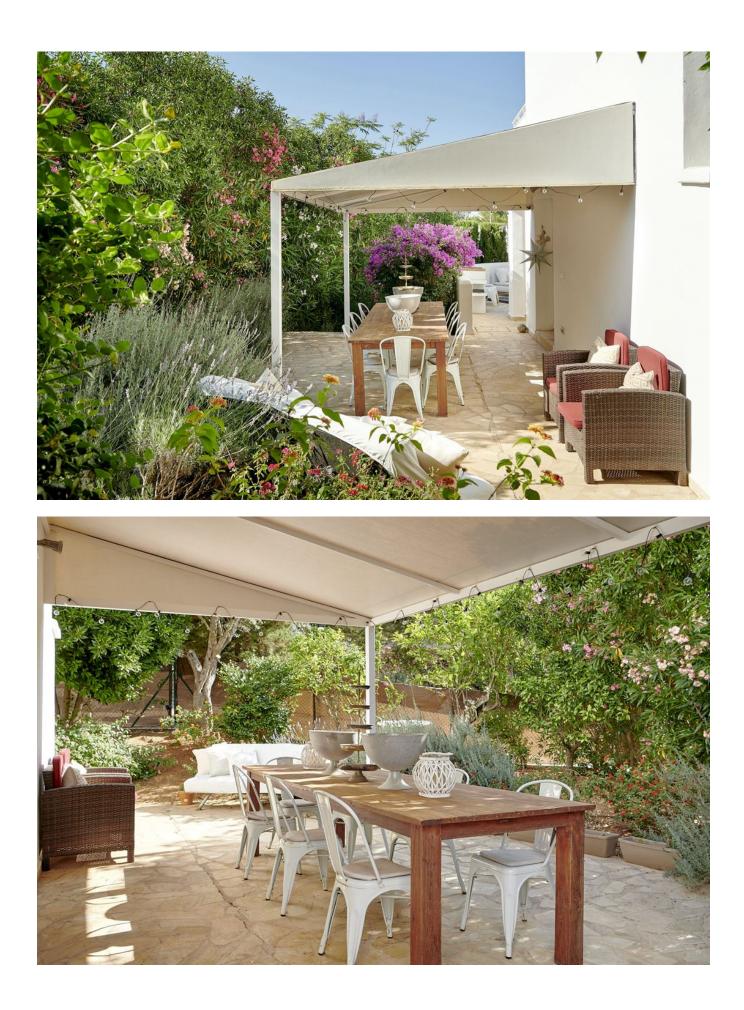

Decorated to a high standard, all the rooms feature smooth sleek lines and modern artwork and furnishings.

Outside, the stunning infinity swimming pool boasts a designer water feature and is surrounded by spacious sunbathing areas with sun loungers and daybeds. There is a BBQ and a covered alfresco dining area seating 12 to enjoy evenings with family and friends, as well as a relaxing chill-out area opening from the indoor lounge area.