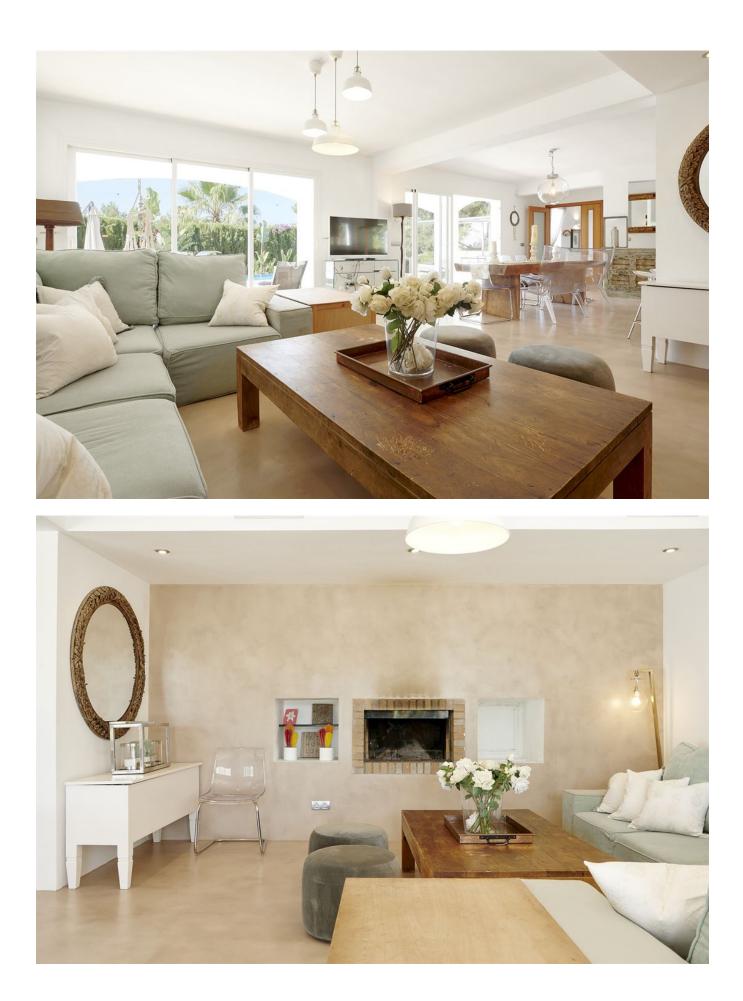

The second level consists of two bedrooms (one with en-suite bathroom), separate bathroom, laundry room, open plan kitchen with large dining/living area with a wood burner. The large windows look out onto the swimming pool and terrace area.

Decorated to a high standard, all the rooms feature smooth sleek lines and modern artwork and furnishings.

Outside, the stunning infinity swimming pool boasts a designer water feature and is surrounded by spacious sunbathing areas with sun loungers and daybeds. There is a BBQ and a covered alfresco dining area seating 12 to enjoy evenings with family and friends, as well as a relaxing chill-out area opening from the indoor lounge area.