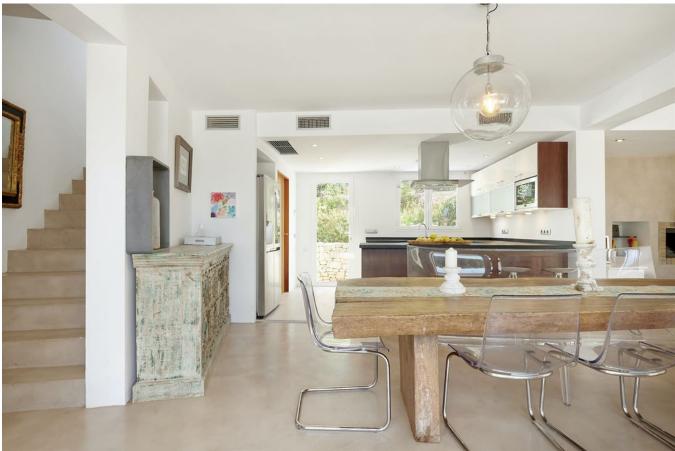

The second level consists of two bedrooms (one with en-suite bathroom), separate bathroom, laundry room, open plan kitchen with large dining/living area with a wood burner. The large windows look out onto the swimming pool and terrace area.