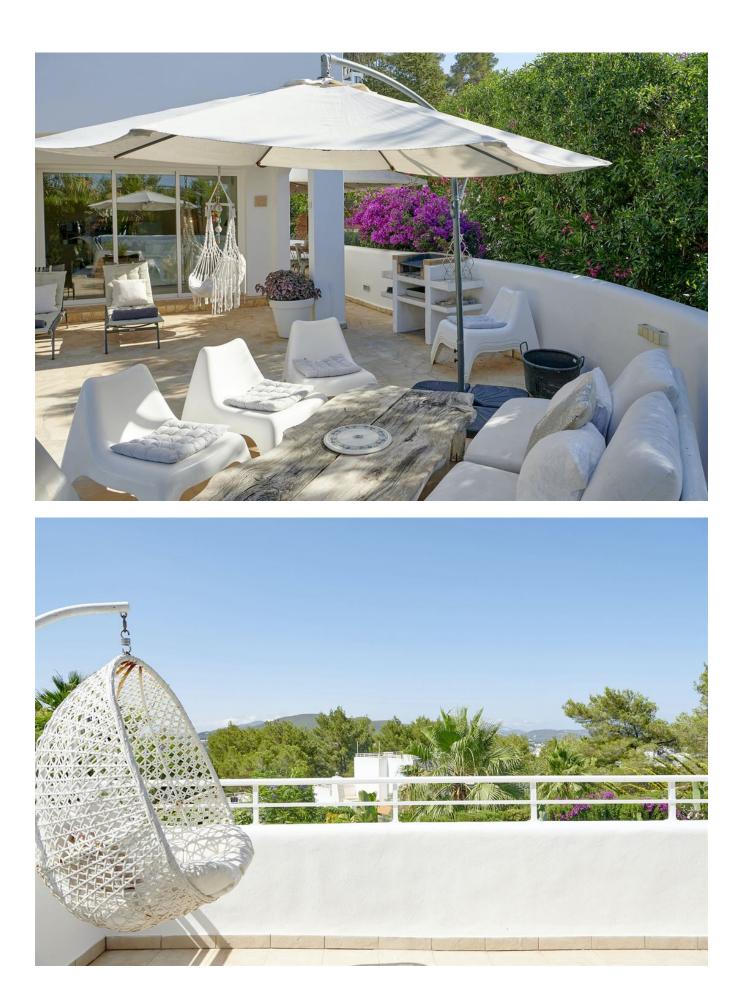

Decorated to a high standard, all the rooms feature smooth sleek lines and modern artwork and furnishings.

Outside, the stunning infinity swimming pool boasts a designer water feature and is surrounded by spacious sunbathing areas with sun loungers and daybeds. There is a BBQ and a covered alfresco dining area seating 12 to enjoy evenings with family and friends, as well as a relaxing chill-out area opening from the indoor lounge area.

There are various terraces offering beautiful vistas, including the rooftop terrace with sea view, a large round sun bed, pouffes and a fire-pit.