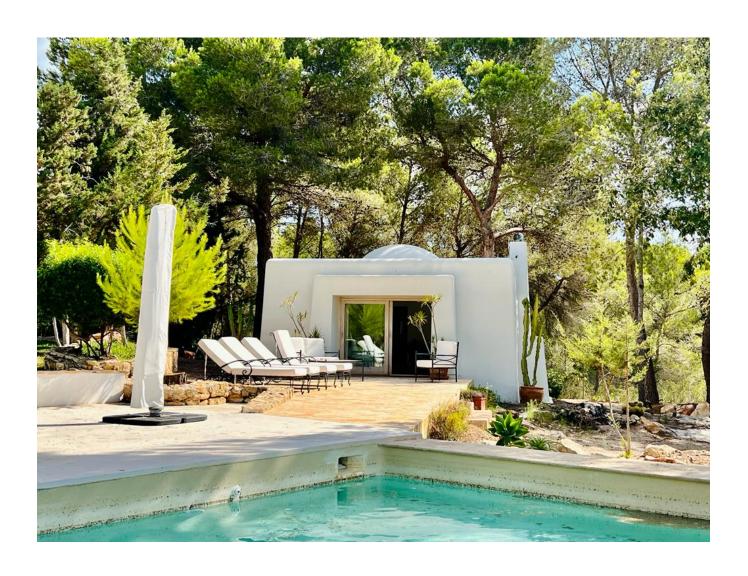

The rooms all offer large double beds, hot/cold air conditioning and built-in wardrobes.

There is a small studio annex apartment located on the property that is fully furnished and offers a double bedroom, bathroom and fully equipped kitchen with dining area,