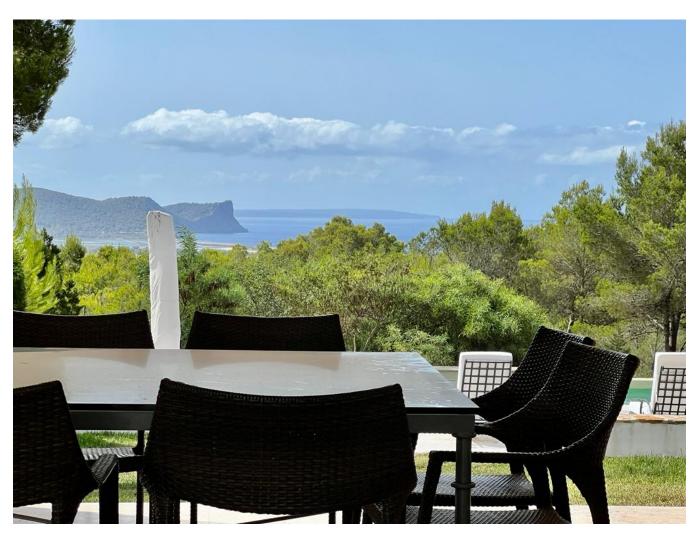

## environment.

Large garden with plants and cesped.
Swimming pool of 90 m2.
Large area of parking.
Laundromat.
Bathroom outside pool.
Sea view to Salinas and Formentra
Environment of nature.

The property also has an easement in its favour to clear the land in front of it to keep the views unobstructed at all times.