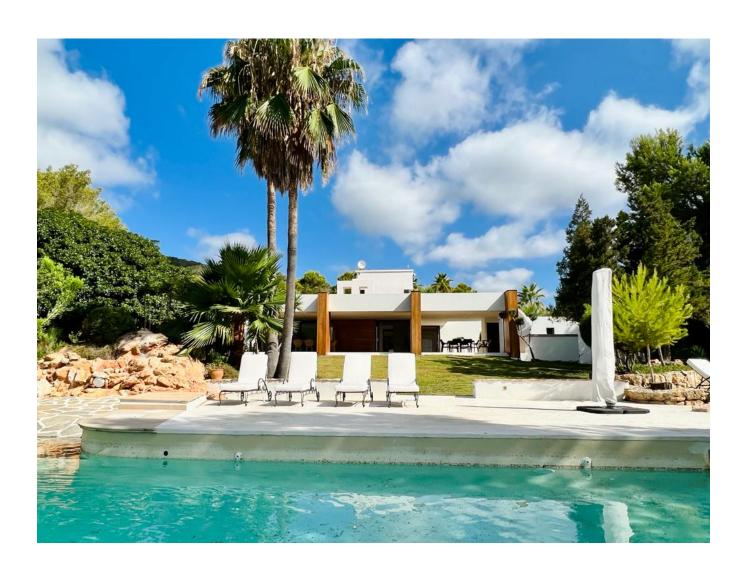

## DESCRIPTION

CW Group Ibiza presents this beautiful villa in San José just a few minutes from Ibiza, offering spectacular views of Salinas and the surrounding mountains.

The interior of the property is modernly decorated and offers large windows that let in plenty of natural light throughout the day. The main house offers a large and inviting living/dining area with fireplace, adjoined by a spacious, fully equipped kitchen, with plenty of counter space and independent access to the outdoor terrace through sliding French glass doors. The main house offers a total of 4 double bedrooms, all with en-suite bathrooms that have double sinks and large showers.

The property is very well maintained and offers a large swimming pool with surrounding terrace and barbecue area, there are lawns and a large driveway leading to the villa.

It is located in an excellent location, everything is nearby, just a few minutes from Ibiza airport, as well as 15 minutes from Ibiza Town and the most famous beaches such as Salinas, Es Cavallet and Cala Jondal. Ideal for families or groups of friends who want to relax, rest and enjoy in a natural