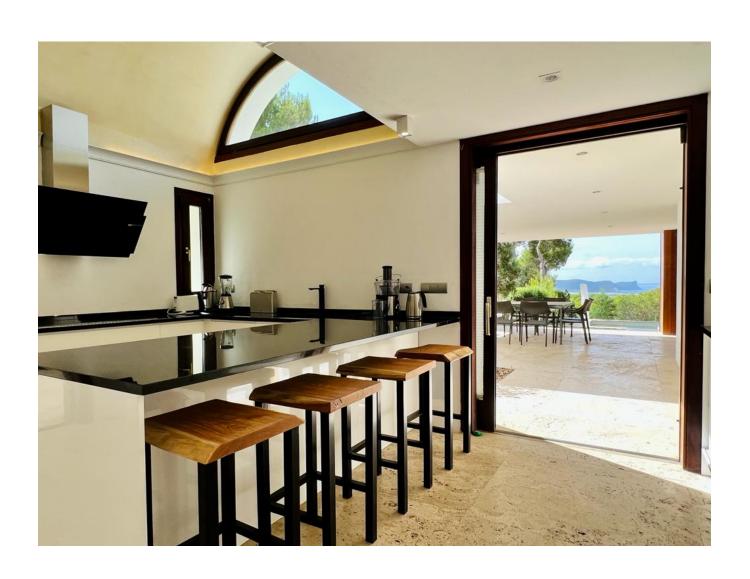

## DESCRIPTION

CW Group Ibiza presents this beautiful villa in San José just a few minutes from Ibiza, offering spectacular views of Salinas and the surrounding mountains.

The interior of the property is modernly decorated and offers large windows that let in plenty of natural light throughout the day. The main house offers a large and inviting living/dining area with fireplace, adjoined by a spacious, fully equipped kitchen, with plenty of counter space and independent access to the outdoor terrace through sliding French glass doors. The main house offers a total of 4 double bedrooms, all with en-suite bathrooms that have double sinks and large showers.