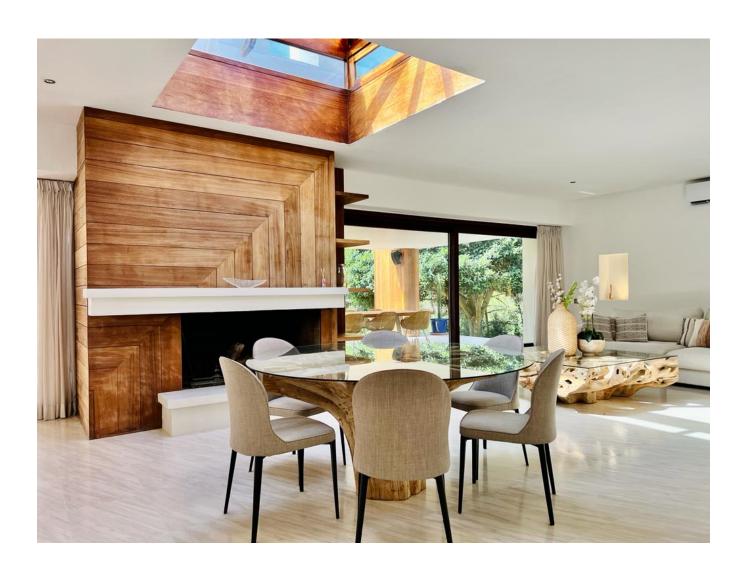

## DESCRIPTION

CW Group Ibiza presents this beautiful villa in San José just a few minutes from Ibiza, offering spectacular views of Salinas and the surrounding mountains.

The interior of the property is modernly decorated and offers large windows that let in plenty of natural light throughout the day. The main house offers a large and inviting living/dining area with fireplace, adjoined by a spacious, fully equipped kitchen, with plenty of counter space and independent access to the outdoor terrace through sliding French glass doors. The main house offers a total of 4 double bedrooms, all with en-suite bathrooms that have double sinks and large showers.