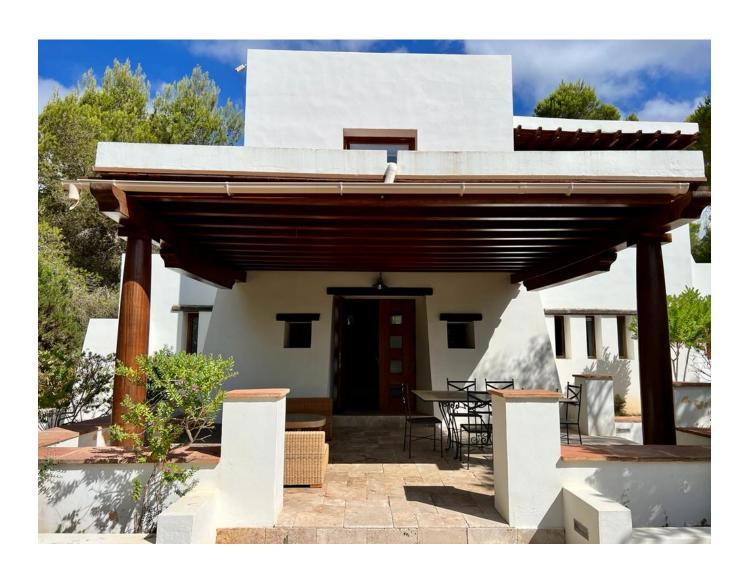

## DESCRIPTION

CW Group Ibiza presents this beautiful villa in San José just a few minutes from Ibiza, offering spectacular views of Salinas and the surrounding mountains.

The interior of the property is modernly decorated and offers large windows that let in plenty of natural light throughout the day. The main house offers a large and inviting living/dining area with fireplace, adjoined by a spacious, fully equipped kitchen, with plenty of counter space and independent access to the outdoor terrace through sliding French glass doors. The main house offers a total of 4 double bedrooms, all with en-suite bathrooms that have double sinks and large showers.

The rooms all offer large double beds, hot/cold air conditioning and built-in wardrobes.

There is a small studio annex apartment located on the property that is fully furnished and offers a double bedroom, bathroom and fully equipped kitchen with dining area,