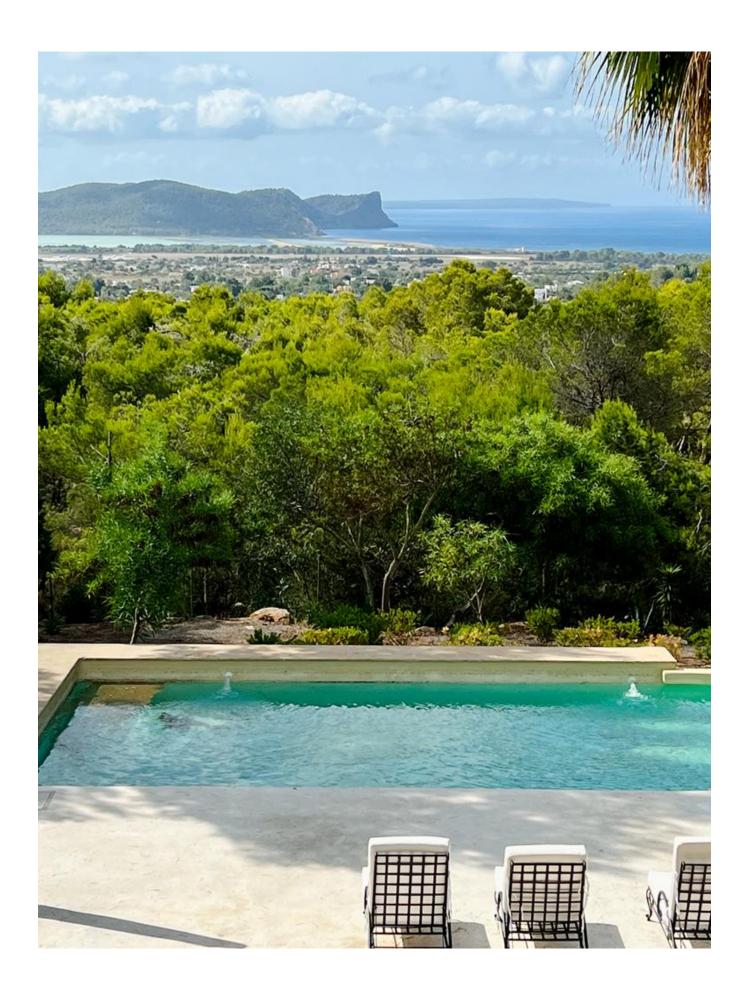

## DESCRIPTION

CW Group Ibiza presents this beautiful villa in San José just a few minutes from Ibiza, offering spectacular views of Salinas and the surrounding mountains.

The interior of the property is modernly decorated and offers large windows that let in plenty of natural light throughout the day. The main house offers a large and inviting living/dining area with fireplace, adjoined by a spacious, fully equipped kitchen, with plenty of counter space and independent access to the outdoor terrace through sliding French glass doors. The main house offers a total of 4 double bedrooms, all with en-suite bathrooms that have double sinks and large showers.

## environment.

Large garden with plants and cesped.
Swimming pool of 90 m2.
Large area of parking.
Laundromat.
Bathroom outside pool.
Sea view to Salinas and Formentra
Environment of nature.

The property also has an easement in its favour to clear the land in front of it to keep the views unobstructed at all times.