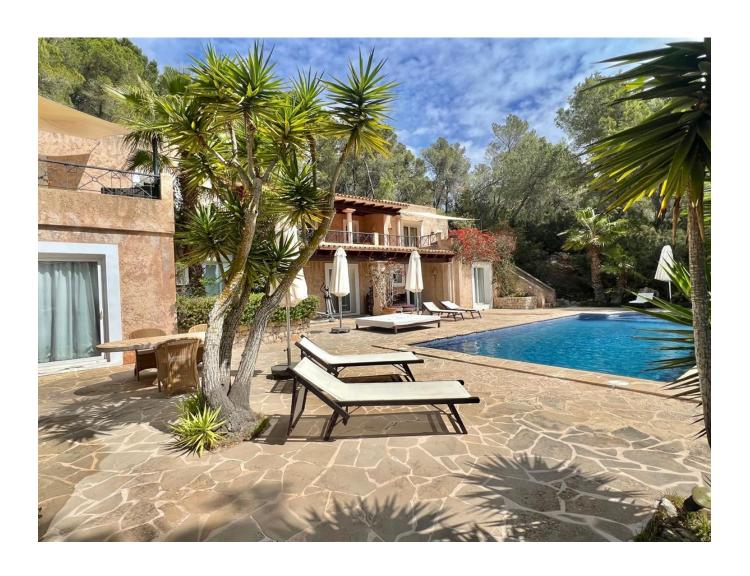

The strategic location allows easy access to popular beaches such as Sa Caleta and Cala Jondal, while the airport is only 10 minutes away. The villa offers enough space for up to 16 adults, including a main building with four bedrooms, two separate rooms with bathrooms, as well as a small annex with kitchen and bedroom. The large garden with an 11 x 6 meter pool offers plenty of space for children, pets and leisure activities. This villa is the ideal choice for your next luxury vacation in Ibiza.

In addition to its numerous amenities, this exclusive villa offers several terraces where you can relax in peace and quiet. The outdoor area includes an outdoor kitchen with magnificent views of the sea and the mountains, ideal for enjoying time outdoors. The villa has parking for three vehicles as well as an annex with its own entrance gate, under which another vehicle can be parked. These versatile features perfectly complement the luxurious and tranquil living ambience.