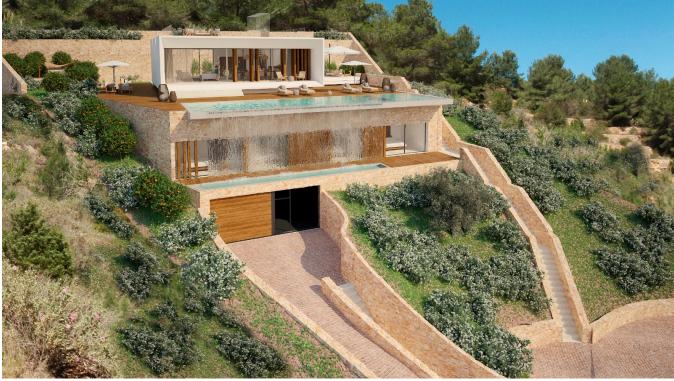

Newly built Villa in Roca Llisa with both countryside and sea view

## DESCRIPTION

Medinacelli Drive is a high standard villa under construction using the best materials and with love for details. The property is situated on a hillside with open views of the Ibicencan countryside and the Mediterranean Sea.

The property is accessible, both from the lower level where you reach the huge double height garages, and from the upper level where you walk to the main entrance of the house which leads to the day area surrounded by gardens and the pool area. Going down one floor we find the four en suite bedrooms preceded by a living room. All the bedrooms are front facing so they enjoy open views and their own terrace. Going down one more floor we find the huge basement which can be used in many ways due to its large size and double height. The villa will also have a roof terrace from where you can enjoy the sunsets.