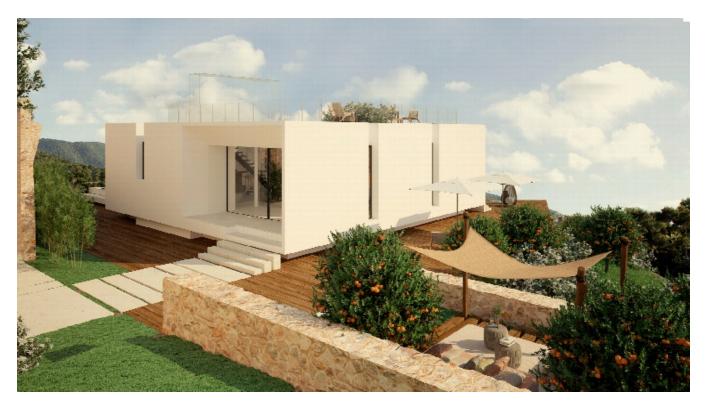

## DESCRIPTION

Medinacelli Drive is a high standard villa under construction using the best materials and with love for details. The property is situated on a hillside with open views of the Ibicencan countryside and the Mediterranean Sea.

The property is accessible, both from the lower level where you reach the huge double height garages, and from the upper level where you walk to the main entrance of the house which leads to the day area surrounded by gardens and the pool area. Going down one floor we find the four en suite bedrooms preceded by a living room. All the bedrooms are front facing so they enjoy open views and their own terrace. Going down one more floor we find the huge basement which can be used in many ways due to its large size and double height. The villa will also have a roof terrace from where you can enjoy the sunsets.

The renderings will be updated as the work progresses but it must be taken into account that they do not faithfully represent what the property will look like once it is finished.