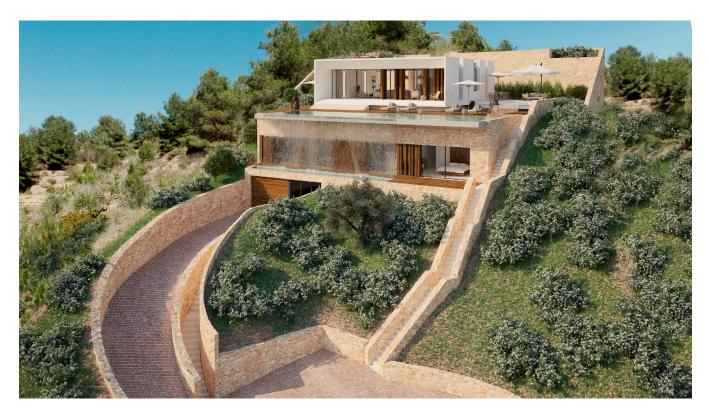

## DESCRIPTION

Medinacelli Drive is a high standard villa under construction using the best materials and with love for details. The property is situated on a hillside with open views of the Ibicencan countryside and the Mediterranean Sea.

The property is accessible, both from the lower level where you reach the huge double height garages, and from the upper level where you walk to the main entrance of the house which leads to the day area surrounded by gardens and the pool area. Going down one floor we find the four en suite bedrooms preceded by a living room. All the bedrooms are front facing so they enjoy open views and their own terrace. Going down one more floor we find the huge basement which can be used in many ways due to its large size and double height. The villa will also have a roof terrace from where you can enjoy the sunsets.