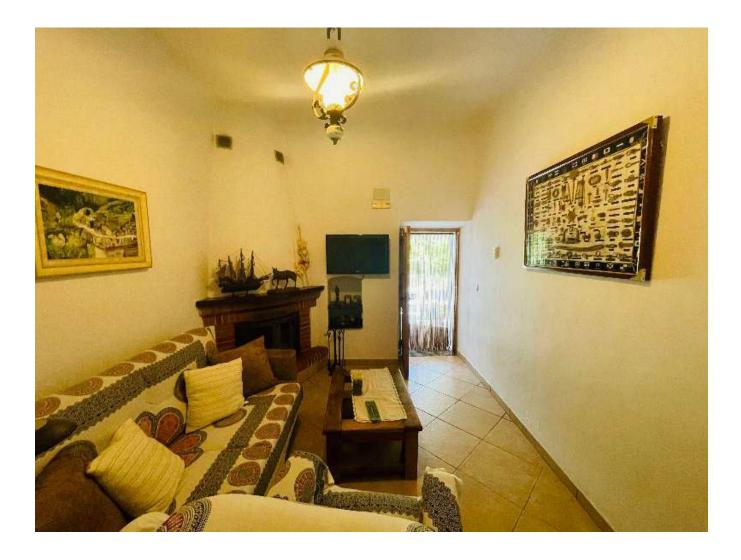

## DESCRIPTION

This beautiful finca with lots of potential in the middle of the nature of San Rafael. It has 71,000m<sup>2</sup> plot size and 620 m<sup>2</sup> built surface which includes 270 main house, 210 storage/annex, 150 storage, 3 terraces, 2 chimney and electric heating + aircon. It also has plenty of water own well plus water deposits 300 T of water and has a possibility to buy neighbour property 25.000 m2 land plus 150 m2 house.