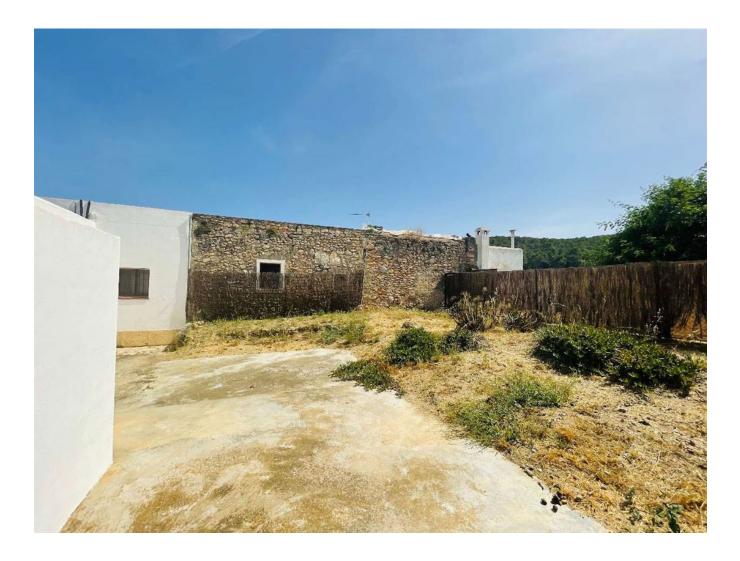

## DESCRIPTION

This beautiful finca with lots of potential in the middle of the nature of San Rafael. It has 71,000m<sup>2</sup> plot size and 620 m<sup>2</sup> built surface which includes 270 main house, 210 storage/annex, 150 storage, 3 terraces, 2 chimney and electric heating + aircon. It also has plenty of water own well plus water deposits 300 T of water and has a possibility to buy neighbour property 25.000 m2 land plus 150 m2 house.