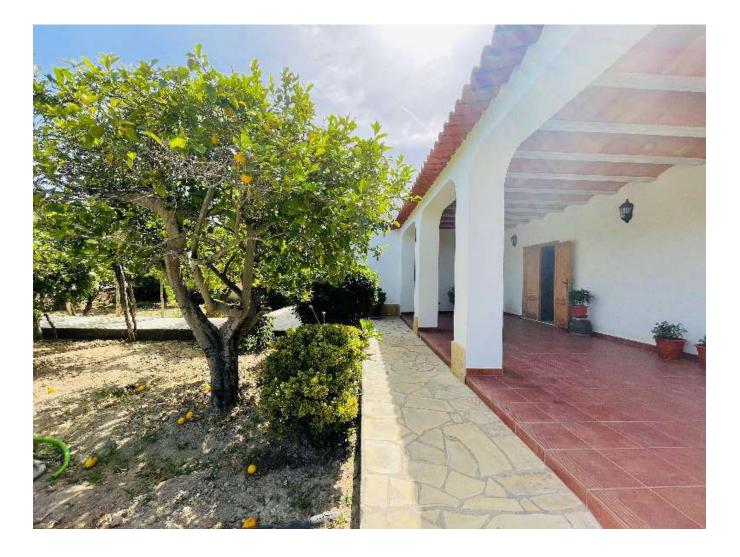

## DESCRIPTION

This beautiful finca with lots of potential in the middle of the nature of San Rafael. It has 71,000m<sup>2</sup> plot size and 620 m<sup>2</sup> built surface which includes 270 main house, 210 storage/annex, 150 storage, 3 terraces, 2 chimney and electric heating + aircon. It also has plenty of water own well plus water deposits 300 T of water and has a possibility to buy neighbour property 25.000 m2 land plus 150 m2 house.