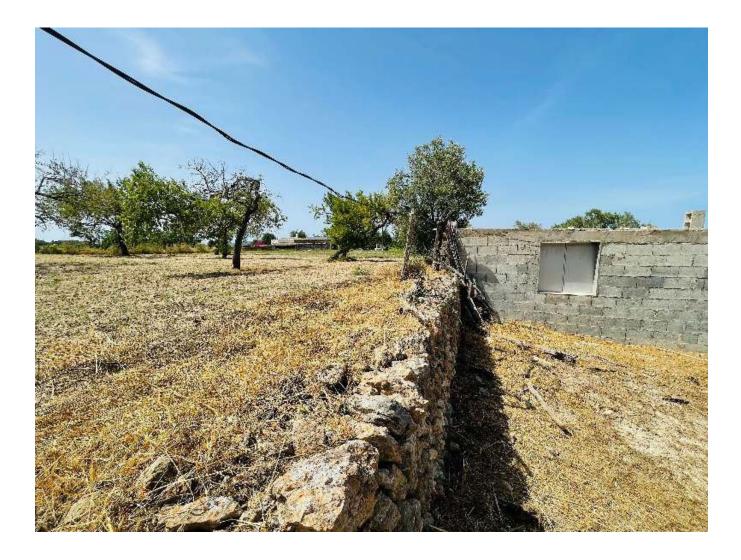

## DESCRIPTION

This beautiful finca with lots of potential in the middle of the nature of San Rafael. It has 71,000m<sup>2</sup> plot size and 620 m<sup>2</sup> built surface which includes 270 main house, 210 storage/annex, 150 storage, 3 terraces, 2 chimney and electric heating + aircon. It also has plenty of water own well plus water deposits 300 T of water and has a possibility to buy neighbour property 25.000 m2 land plus 150 m2 house.