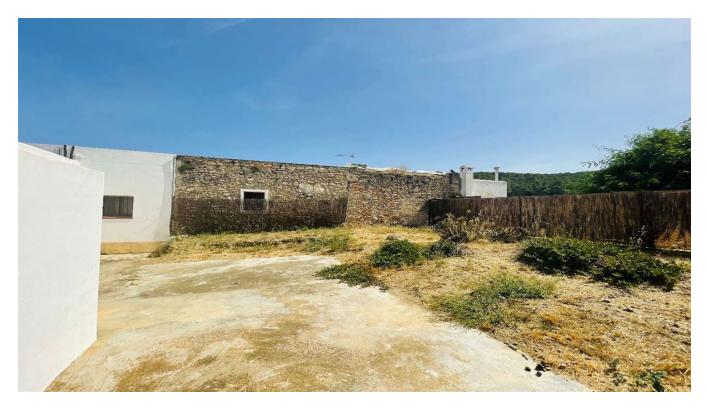

## DESCRIPTION

This beautiful finca with lots of potential in the middle of the nature of San Rafael. It has 71,000m<sup>2</sup> plot size and 620 m<sup>2</sup> built surface which includes 270 main house, 210 storage/annex, 150 storage, 3 terraces, 2 chimney and electric heating + aircon. It also has plenty of water own well plus water deposits 300 T of water and has a possibility to buy neighbour property 25.000 m2 land plus 150 m2 house.