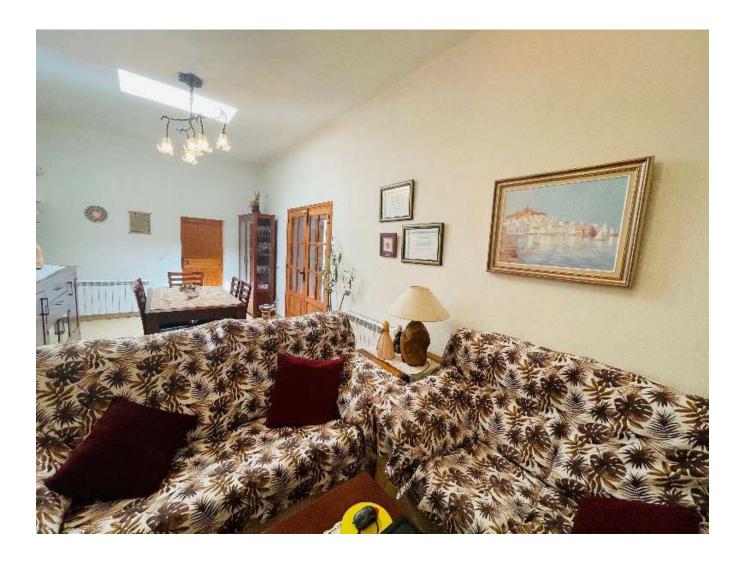

## DESCRIPTION

This beautiful finca with lots of potential in the middle of the nature of San Rafael. It has 71,000m<sup>2</sup> plot size and 620 m<sup>2</sup> built surface which includes 270 main house, 210 storage/annex, 150 storage, 3 terraces, 2 chimney and electric heating + aircon. It also has plenty of water own well plus water deposits 300 T of water and has a possibility to buy neighbour property 25.000 m2 land plus 150 m2 house.