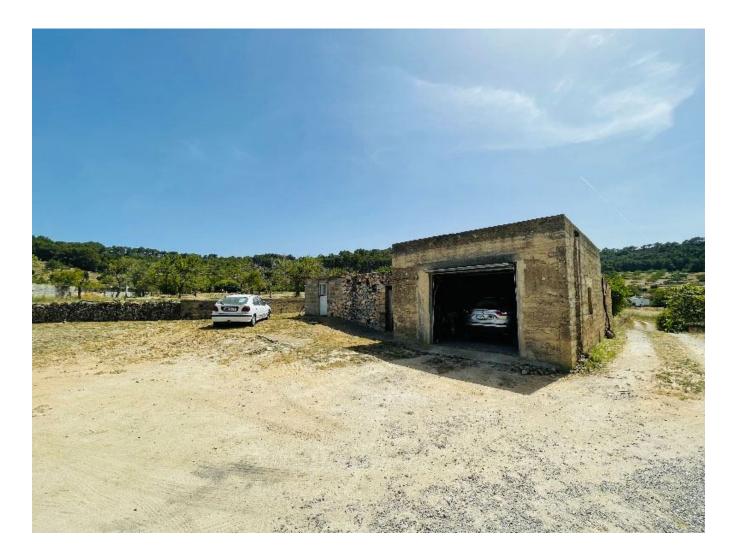

## DESCRIPTION

This beautiful finca with lots of potential in the middle of the nature of San Rafael. It has 71,000m<sup>2</sup> plot size and 620 m<sup>2</sup> built surface which includes 270 main house, 210 storage/annex, 150 storage, 3 terraces, 2 chimney and electric heating + aircon. It also has plenty of water own well plus water deposits 300 T of water and has a possibility to buy neighbour property 25.000 m2 land plus 150 m2 house.