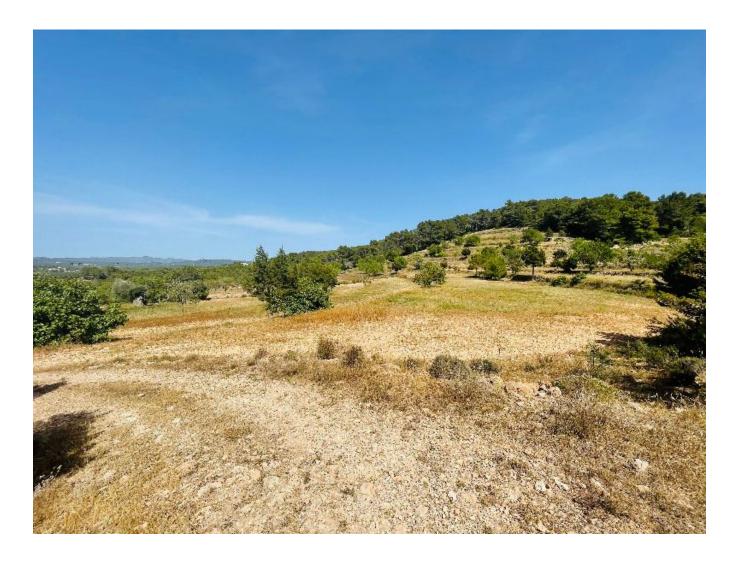

## DESCRIPTION

This beautiful finca with lots of potential in the middle of the nature of San Rafael. It has 71,000m<sup>2</sup> plot size and 620 m<sup>2</sup> built surface which includes 270 main house, 210 storage/annex, 150 storage, 3 terraces, 2 chimney and electric heating + aircon. It also has plenty of water own well plus water deposits 300 T of water and has a possibility to buy neighbour property 25.000 m2 land plus 150 m2 house.