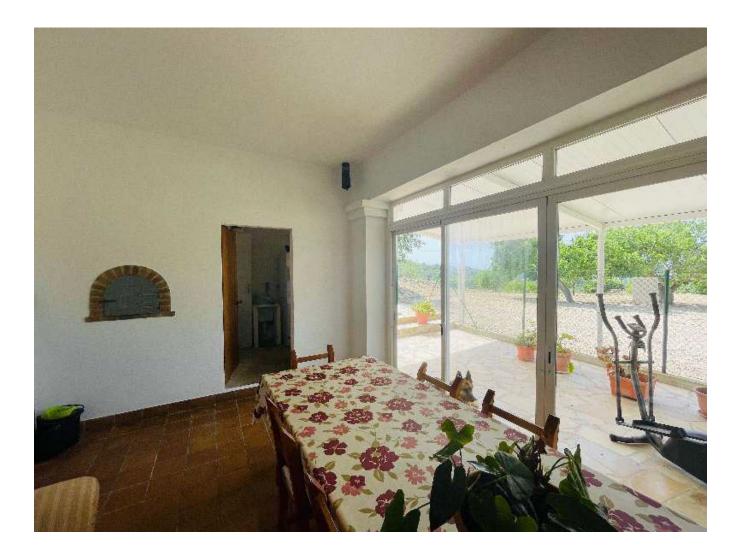

## DESCRIPTION

This beautiful finca with lots of potential in the middle of the nature of San Rafael. It has 71,000m<sup>2</sup> plot size and 620 m<sup>2</sup> built surface which includes 270 main house, 210 storage/annex, 150 storage, 3 terraces, 2 chimney and electric heating + aircon. It also has plenty of water own well plus water deposits 300 T of water and has a possibility to buy neighbour property 25.000 m2 land plus 150 m2 house.