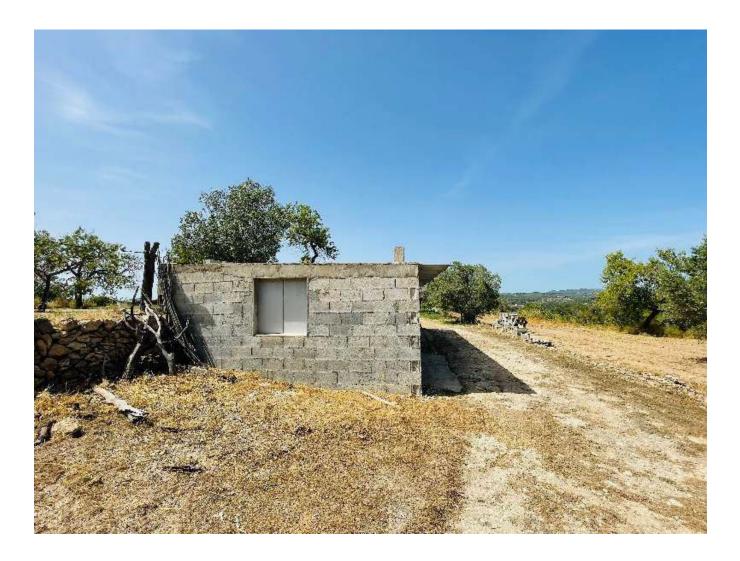

## DESCRIPTION

This beautiful finca with lots of potential in the middle of the nature of San Rafael. It has 71,000m<sup>2</sup> plot size and 620 m<sup>2</sup> built surface which includes 270 main house, 210 storage/annex, 150 storage, 3 terraces, 2 chimney and electric heating + aircon. It also has plenty of water own well plus water deposits 300 T of water and has a possibility to buy neighbour property 25.000 m2 land plus 150 m2 house.