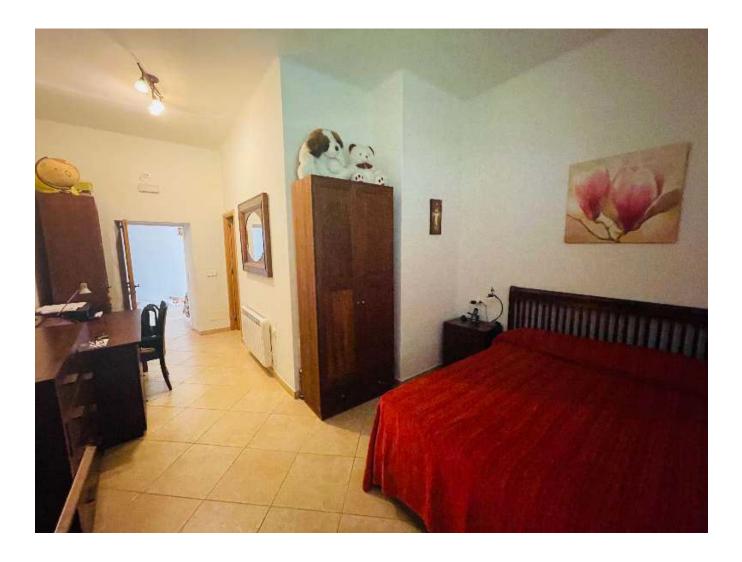

## **GENERAL INFORMATION**

| Category:                | Finca                   |                        |                   |
|--------------------------|-------------------------|------------------------|-------------------|
| Location:                | Sant Antoni de Portmany | Area:                  | San Rafael        |
| N. Bedroom:              | 5                       | N. Bathroom:           | 5                 |
| M <sup>2</sup> Property: | 71000                   | M <sup>2</sup> Inside: | 620m <sup>2</sup> |

## DESCRIPTION

This beautiful finca with lots of potential in the middle of the nature of San Rafael. It has 71,000m<sup>2</sup> plot size and 620 m<sup>2</sup> built surface which includes 270 main house, 210 storage/annex, 150 storage, 3 terraces, 2 chimney and electric heating + aircon. It also has plenty of water own well plus water deposits 300 T of water and has a possibility to buy neighbour property 25.000 m2 land plus 150 m2 house.