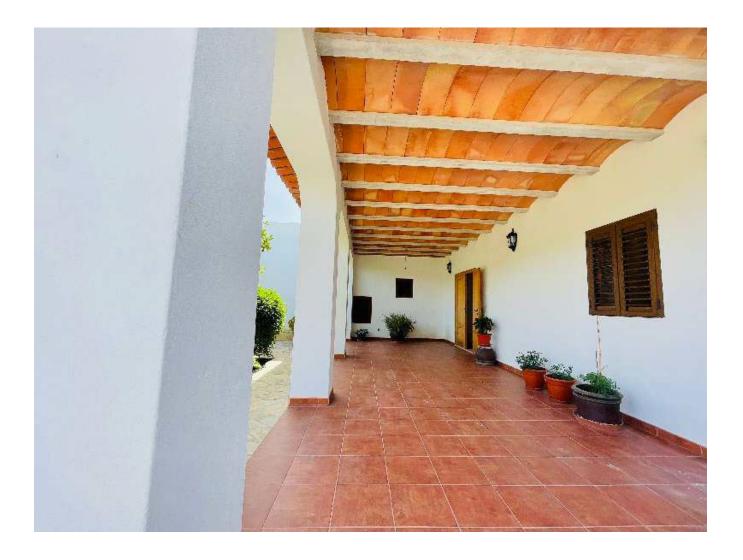

## DESCRIPTION

This beautiful finca with lots of potential in the middle of the nature of San Rafael. It has 71,000m<sup>2</sup> plot size and 620 m<sup>2</sup> built surface which includes 270 main house, 210 storage/annex, 150 storage, 3 terraces, 2 chimney and electric heating + aircon. It also has plenty of water own well plus water deposits 300 T of water and has a possibility to buy neighbour property 25.000 m2 land plus 150 m2 house.