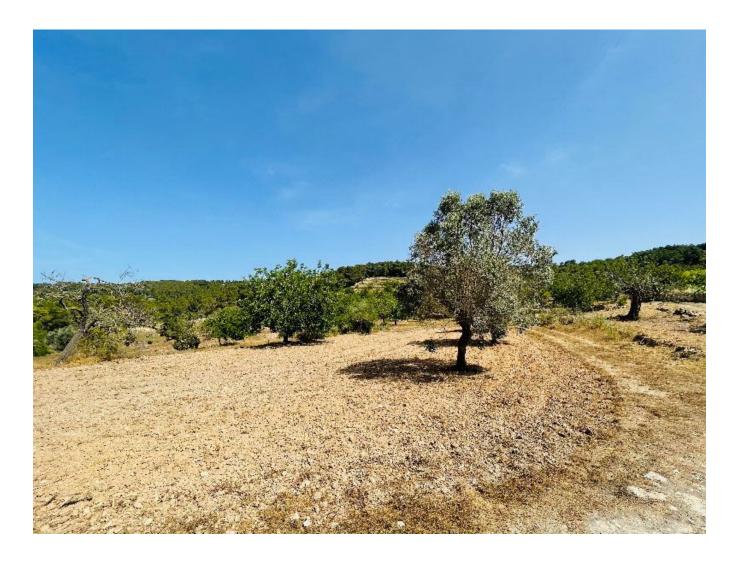

## DESCRIPTION

This beautiful finca with lots of potential in the middle of the nature of San Rafael. It has 71,000m<sup>2</sup> plot size and 620 m<sup>2</sup> built surface which includes 270 main house, 210 storage/annex, 150 storage, 3 terraces, 2 chimney and electric heating + aircon. It also has plenty of water own well plus water deposits 300 T of water and has a possibility to buy neighbour property 25.000 m2 land plus 150 m2 house.