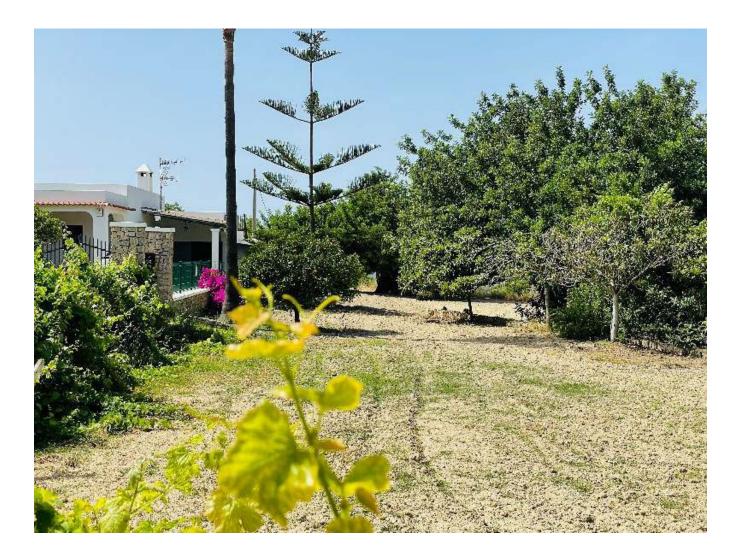

## DESCRIPTION

This beautiful finca with lots of potential in the middle of the nature of San Rafael. It has 71,000m<sup>2</sup> plot size and 620 m<sup>2</sup> built surface which includes 270 main house, 210 storage/annex, 150 storage, 3 terraces, 2 chimney and electric heating + aircon. It also has plenty of water own well plus water deposits 300 T of water and has a possibility to buy neighbour property 25.000 m2 land plus 150 m2 house.