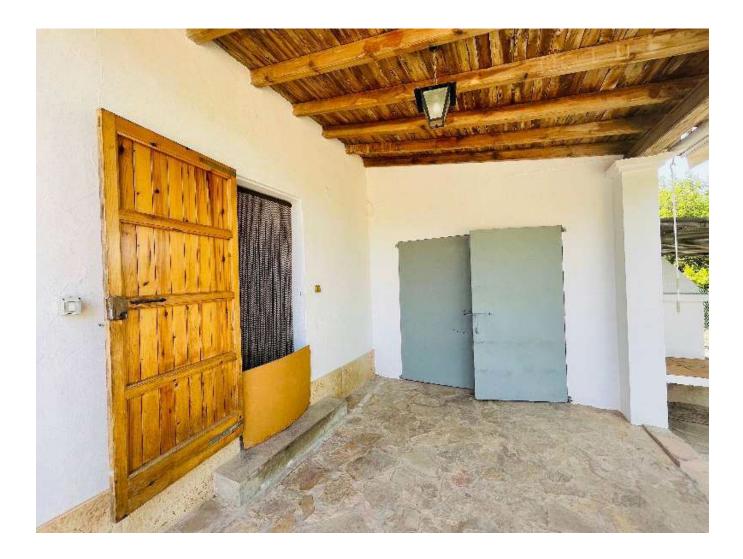

## DESCRIPTION

This beautiful finca with lots of potential in the middle of the nature of San Rafael. It has 71,000m<sup>2</sup> plot size and 620 m<sup>2</sup> built surface which includes 270 main house, 210 storage/annex, 150 storage, 3 terraces, 2 chimney and electric heating + aircon. It also has plenty of water own well plus water deposits 300 T of water and has a possibility to buy neighbour property 25.000 m2 land plus 150 m2 house.