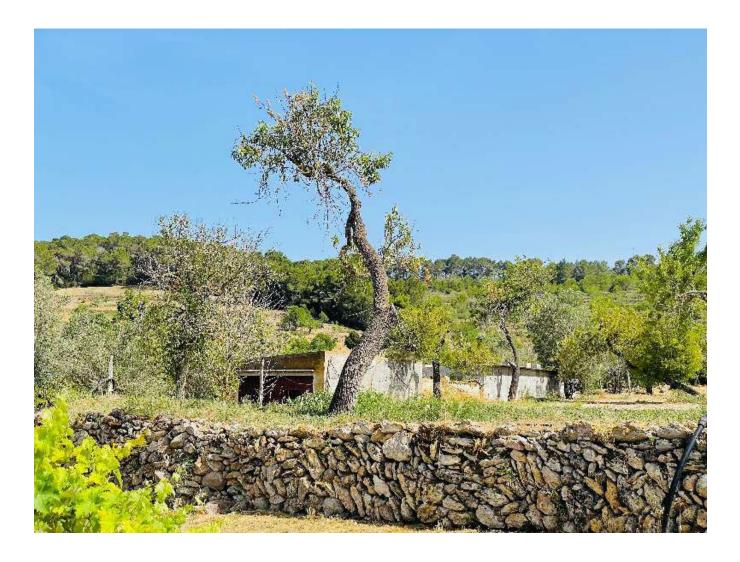

## DESCRIPTION

This beautiful finca with lots of potential in the middle of the nature of San Rafael. It has 71,000m<sup>2</sup> plot size and 620 m<sup>2</sup> built surface which includes 270 main house, 210 storage/annex, 150 storage, 3 terraces, 2 chimney and electric heating + aircon. It also has plenty of water own well plus water deposits 300 T of water and has a possibility to buy neighbour property 25.000 m2 land plus 150 m2 house.