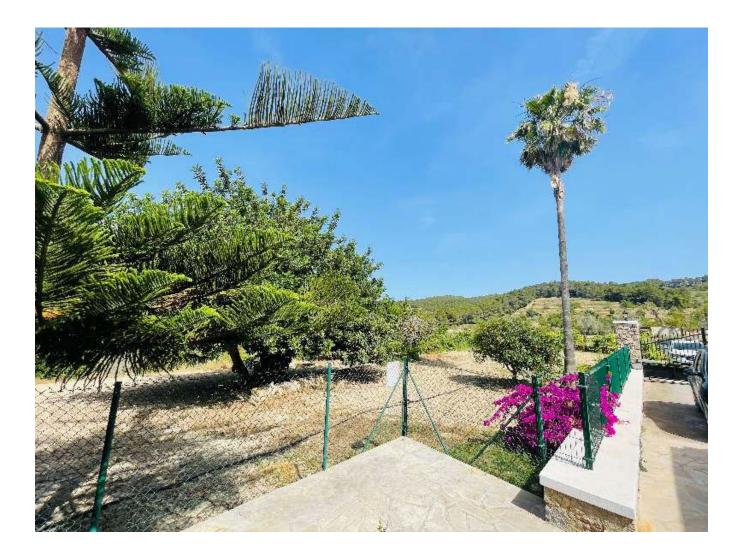

## DESCRIPTION

This beautiful finca with lots of potential in the middle of the nature of San Rafael. It has 71,000m<sup>2</sup> plot size and 620 m<sup>2</sup> built surface which includes 270 main house, 210 storage/annex, 150 storage, 3 terraces, 2 chimney and electric heating + aircon. It also has plenty of water own well plus water deposits 300 T of water and has a possibility to buy neighbour property 25.000 m2 land plus 150 m2 house.