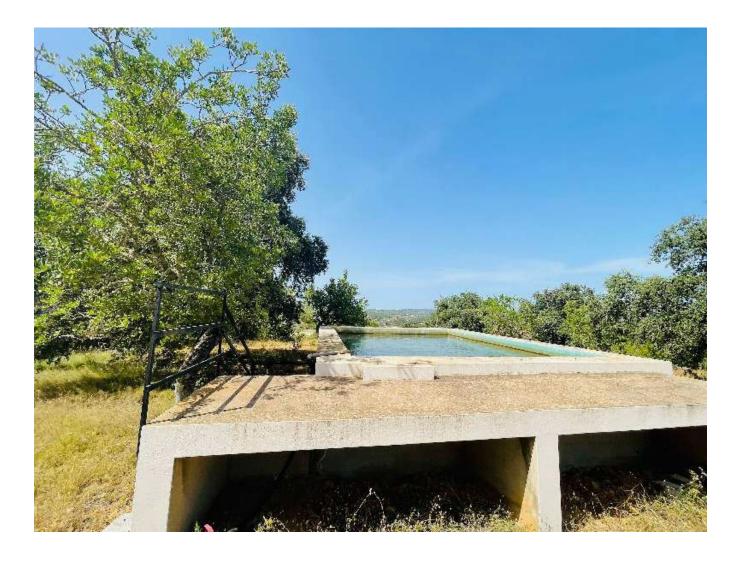

## DESCRIPTION

This beautiful finca with lots of potential in the middle of the nature of San Rafael. It has 71,000m<sup>2</sup> plot size and 620 m<sup>2</sup> built surface which includes 270 main house, 210 storage/annex, 150 storage, 3 terraces, 2 chimney and electric heating + aircon. It also has plenty of water own well plus water deposits 300 T of water and has a possibility to buy neighbour property 25.000 m2 land plus 150 m2 house.