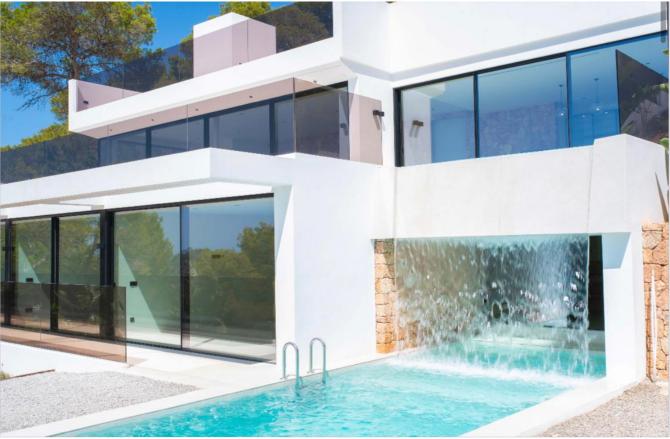

The plot of 955 square meters enjoys magnificent views of the Mediterranean Sea and the beach of Cala Salada. A perfect combination of privacy and proximity to the coast. The project designed by the renowned architect in the Balearic island, Carlos de Rojas, presents a modern structure and offers a horizon of vision with wide spaces for its guests. With three floors, two cantilevered floors over the garden and a swimming pool with an outdoor waterfall, the house takes on a superior architectural character.

Also at this level we find an outdoor area with a large terrace of 35 square meters and the pool with a waterfall to the garden on the lower level. On the lower floor there are five large bedrooms with their own bathroom and shower. Minimalist aluminum and glass window with acoustic and solar chamber that provides a lot of light.