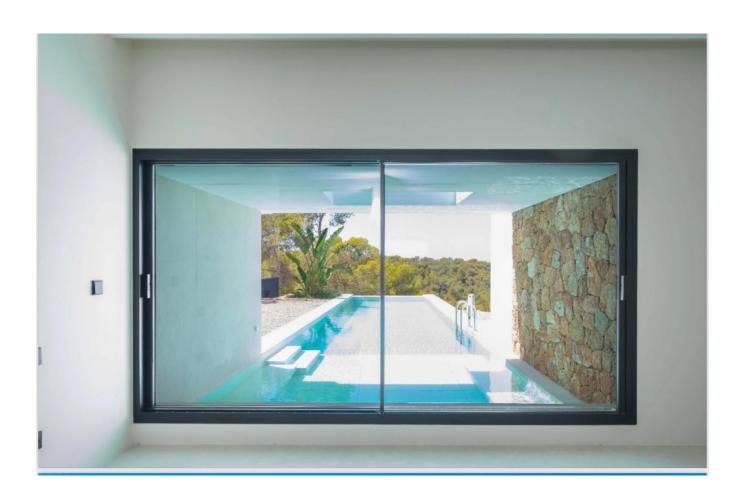

The plot of 955 square meters enjoys magnificent views of the Mediterranean Sea and the beach of Cala Salada. A perfect combination of privacy and proximity to the coast. The project designed by the renowned architect in the Balearic island, Carlos de Rojas, presents a modern structure and offers a horizon of vision with wide spaces for its guests. With three floors, two cantilevered floors over the garden and a swimming pool with an outdoor waterfall, the house takes on a superior architectural character.

The construction is made with the highest quality materials. Its modern and polygonal line blends with the island's own style to create this luxury 551 square meter, three storey villa with five bedrooms, three bathrooms, an infinity pool, a terrace with a chill-out area and a garage for several vehicles. On the first floor of the villa we find the living room, the kitchen and a toilet.