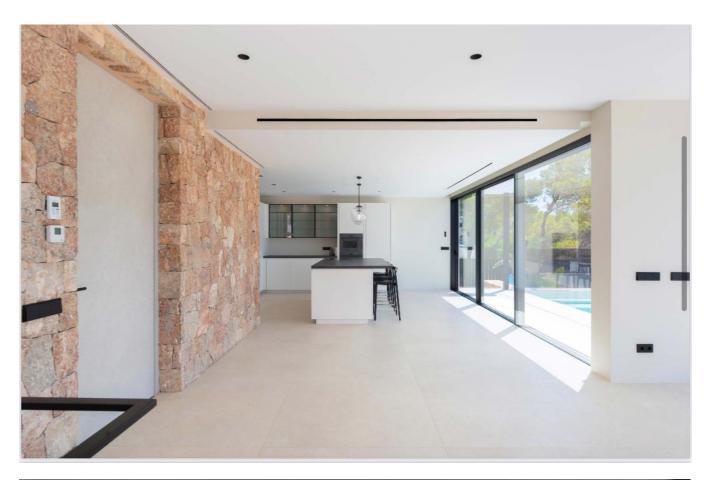

The construction is made with the highest quality materials. Its modern and polygonal line blends with the island's own style to create this luxury 551 square meter, three storey villa with five bedrooms, three bathrooms, an infinity pool, a terrace with a chill-out area and a garage for several vehicles. On the first floor of the villa we find the living room, the kitchen and a toilet.