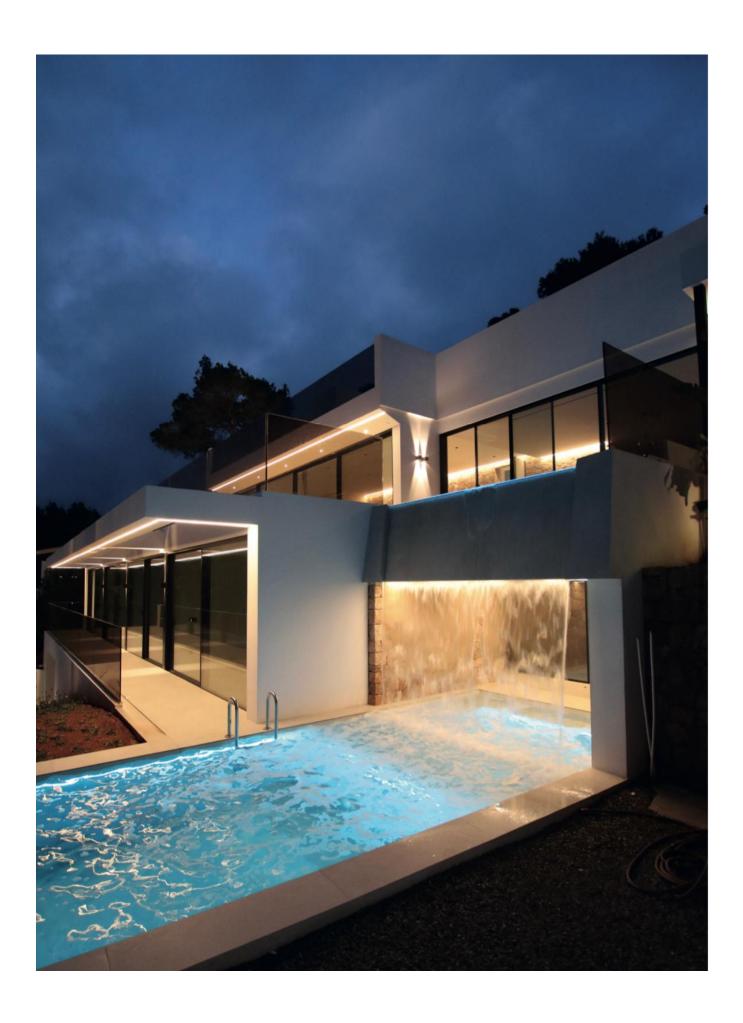

The plot of 955 square meters enjoys magnificent views of the Mediterranean Sea and the beach of Cala Salada. A perfect combination of privacy and proximity to the coast. The project designed by the renowned architect in the Balearic island, Carlos de Rojas, presents a modern structure and offers a horizon of vision with wide spaces for its guests. With three floors, two cantilevered floors over the garden and a swimming pool with an outdoor waterfall, the house takes on a superior architectural character.

The construction is made with the highest quality materials. Its modern and polygonal line blends with the island's own style to create this luxury 551 square meter, three storey villa with five bedrooms, three bathrooms, an infinity pool, a terrace with a chill-out area and a garage for several vehicles. On the first floor of the villa we find the living room, the kitchen and a toilet.