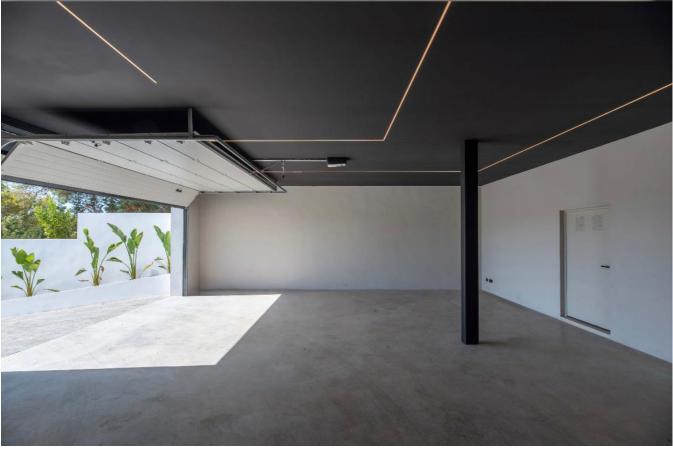

On the ground floor is the basement, with a capacity for several vehicles, it also has a large storage room and a utility room. Its access can be internal through the stairs or from the elevator itself that connects all the floors of the house or externally through the automatic gate in the front part of the house for the entrance of vehicles