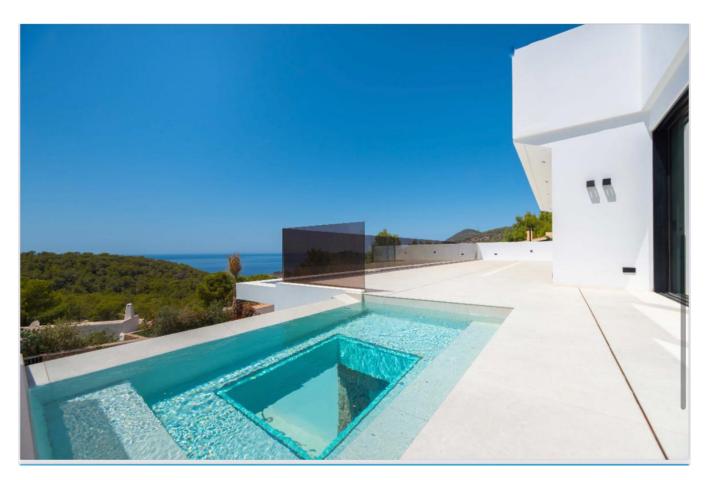

The plot of 955 square meters enjoys magnificent views of the Mediterranean Sea and the beach of Cala Salada. A perfect combination of privacy and proximity to the coast. The project designed by the renowned architect in the Balearic island, Carlos de Rojas, presents a modern structure and offers a horizon of vision with wide spaces for its guests. With three floors, two cantilevered floors over the garden and a swimming pool with an outdoor waterfall, the house takes on a superior architectural character.

The construction is made with the highest quality materials. Its modern and polygonal line blends with the island's own style to create this luxury 551 square meter, three storey villa with five bedrooms, three bathrooms, an infinity pool, a terrace with a chill-out area and a garage for several vehicles. On the first floor of the villa we find the living room, the kitchen and a toilet.

On the top floor we find a spectacular 86 square meter terrace, equipped with a chill-out area with sofas for maximum well-being and enjoyment. Ideal for the incredible sunsets in the summer months and a panoramic view of the beach itself.