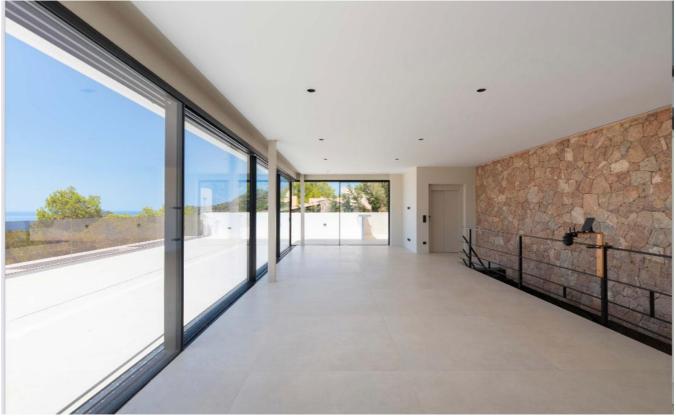

The construction is made with the highest quality materials. Its modern and polygonal line blends with the island's own style to create this luxury 551 square meter, three storey villa with five bedrooms, three bathrooms, an infinity pool, a terrace with a chill-out area and a garage for several vehicles. On the first floor of the villa we find the living room, the kitchen and a toilet.

Also at this level we find an outdoor area with a large terrace of 35 square meters and the pool with a waterfall to the garden on the lower level. On the lower floor there are five large bedrooms with their own bathroom and shower. Minimalist aluminum and glass window with acoustic and solar chamber that provides a lot of light.