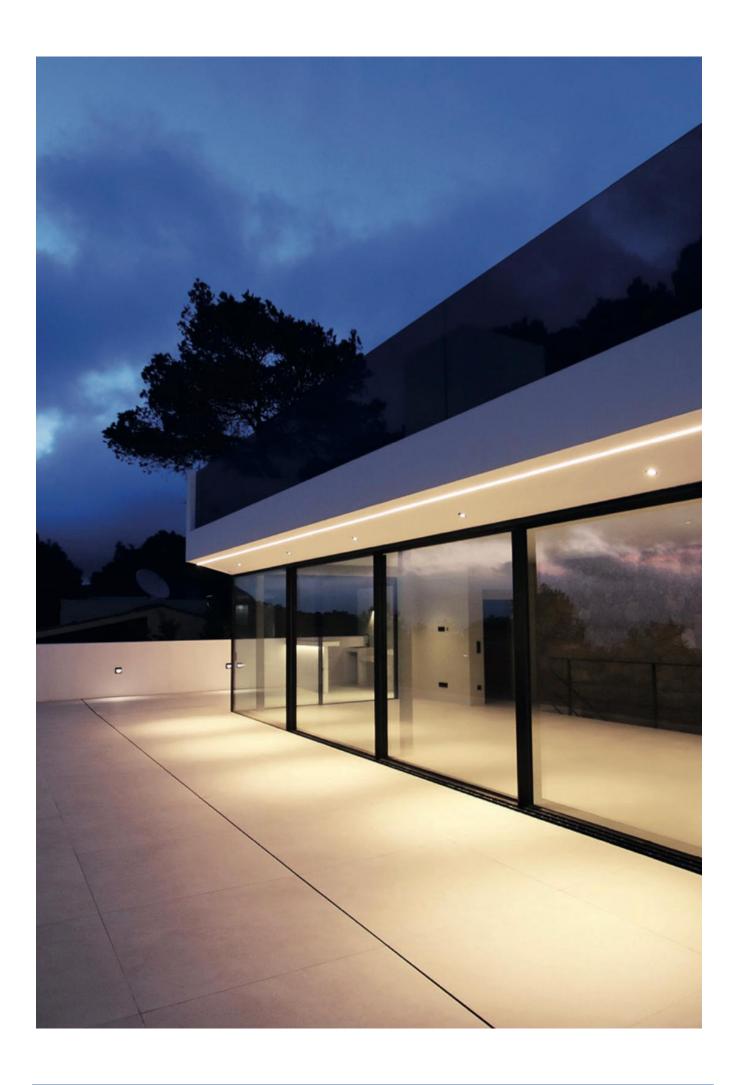

The construction is made with the highest quality materials. Its modern and polygonal line blends with the island's own style to create this luxury 551 square meter, three storey villa with five bedrooms, three bathrooms, an infinity pool, a terrace with a chill-out area and a garage for several vehicles. On the first floor of the villa we find the living room, the kitchen and a toilet.

Also at this level we find an outdoor area with a large terrace of 35 square meters and the pool with a waterfall to the garden on the lower level. On the lower floor there are five large bedrooms with their own bathroom and shower. Minimalist aluminum and glass window with acoustic and solar chamber that provides a lot of light.

On the top floor we find a spectacular 86 square meter terrace, equipped with a chill-out area with sofas for maximum well-being and enjoyment. Ideal for the incredible sunsets in the summer months and a panoramic view of the beach itself.