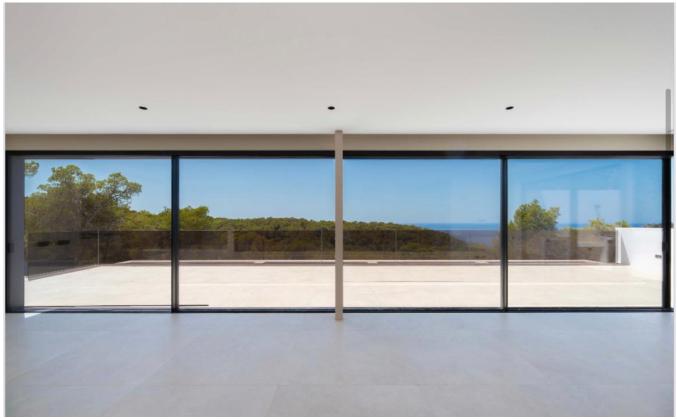

Also at this level we find an outdoor area with a large terrace of 35 square meters and the pool with a waterfall to the garden on the lower level. On the lower floor there are five large bedrooms with their own bathroom and shower. Minimalist aluminum and glass window with acoustic and solar chamber that provides a lot of light.

On the top floor we find a spectacular 86 square meter terrace, equipped with a chill-out area with sofas for maximum well-being and enjoyment. Ideal for the incredible sunsets in the summer months and a panoramic view of the beach itself.