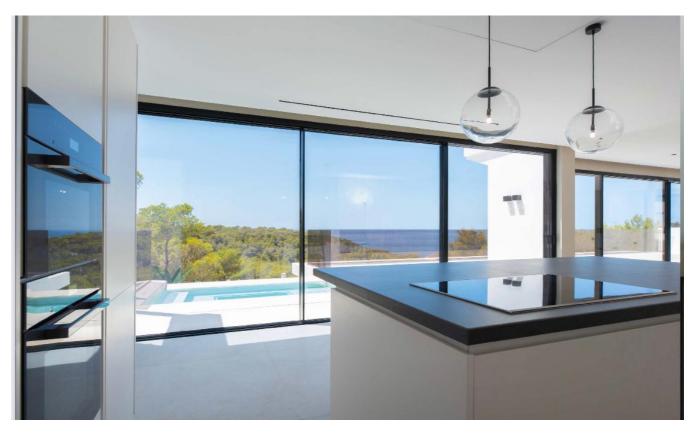

The construction is made with the highest quality materials. Its modern and polygonal line blends with the island's own style to create this luxury 551 square meter, three storey villa with five bedrooms, three bathrooms, an infinity pool, a terrace with a chill-out area and a garage for several vehicles. On the first floor of the villa we find the living room, the kitchen and a toilet.

Also at this level we find an outdoor area with a large terrace of 35 square meters and the pool with a waterfall to the garden on the lower level. On the lower floor there are five large bedrooms with their own bathroom and shower. Minimalist aluminum and glass window with acoustic and solar chamber that provides a lot of light.