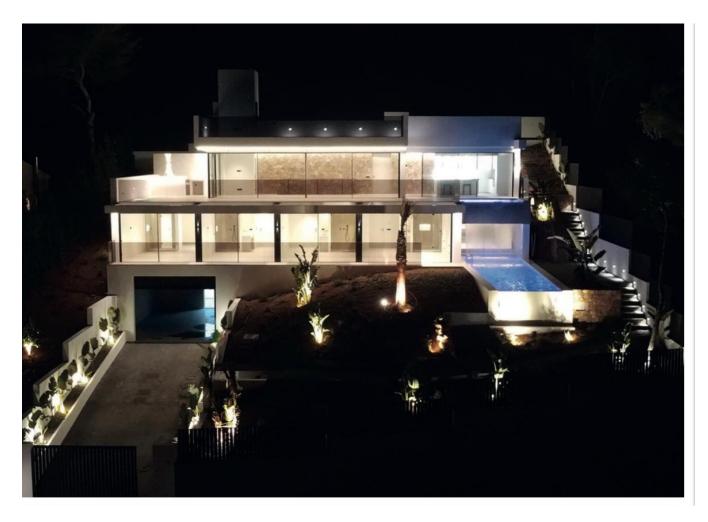

## DESCRIPTION

This brandnew luxury villa in Cala Salada is a perfect residence to live seasonally as well as all year and will enjoy magnificent sunset views most of the year. It is build on three levels and features a large living area, five bedrooms and swimming pool.

The plot of 955 square meters enjoys magnificent views of the Mediterranean Sea and the beach of Cala Salada. A perfect combination of privacy and proximity to the coast. The project designed by the renowned architect in the Balearic island, Carlos de Rojas, presents a modern structure and offers a horizon of vision with wide spaces for its guests. With three floors, two cantilevered floors over the garden and a swimming pool with an outdoor waterfall, the house takes on a superior architectural character.

The construction is made with the highest quality materials. Its modern and polygonal line blends with the island's own style to create this luxury 551 square meter, three storey villa with five bedrooms, three bathrooms, an infinity pool, a terrace with a chill-out area and a garage for several vehicles. On the first floor of the villa we find the living room, the kitchen and a toilet.