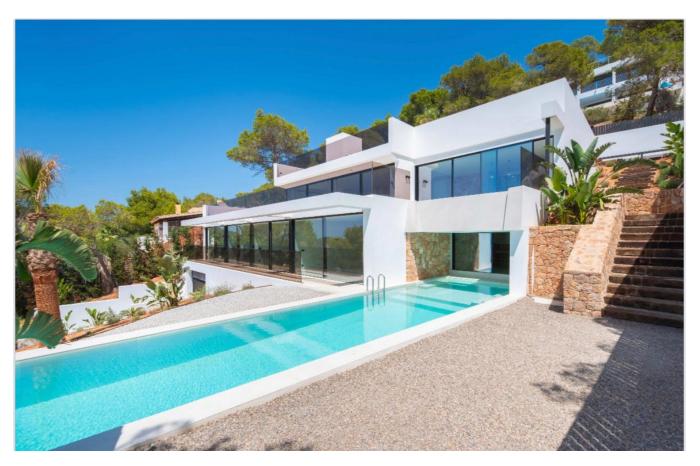

## DESCRIPTION

This brandnew luxury villa in Cala Salada is a perfect residence to live seasonally as well as all year and will enjoy magnificent sunset views most of the year. It is build on three levels and features a large living area, five bedrooms and swimming pool.

The plot of 955 square meters enjoys magnificent views of the Mediterranean Sea and the beach of Cala Salada. A perfect combination of privacy and proximity to the coast. The project designed by the renowned architect in the Balearic island, Carlos de Rojas, presents a modern structure and offers a horizon of vision with wide spaces for its guests. With three floors, two cantilevered floors over the garden and a swimming pool with an outdoor waterfall, the house takes on a superior architectural character.

The construction is made with the highest quality materials. Its modern and polygonal line blends with the island's own style to create this luxury 551 square meter, three storey villa with five bedrooms, three bathrooms, an infinity pool, a terrace with a chill-out area and a garage for several vehicles. On the first floor of the villa we find the living room, the kitchen and a toilet.

Also at this level we find an outdoor area with a large terrace of 35 square meters and the pool with a waterfall to the garden on the lower level. On the lower floor there are five large bedrooms with their own bathroom and shower. Minimalist aluminum and glass window with acoustic and solar chamber that provides a lot of light.