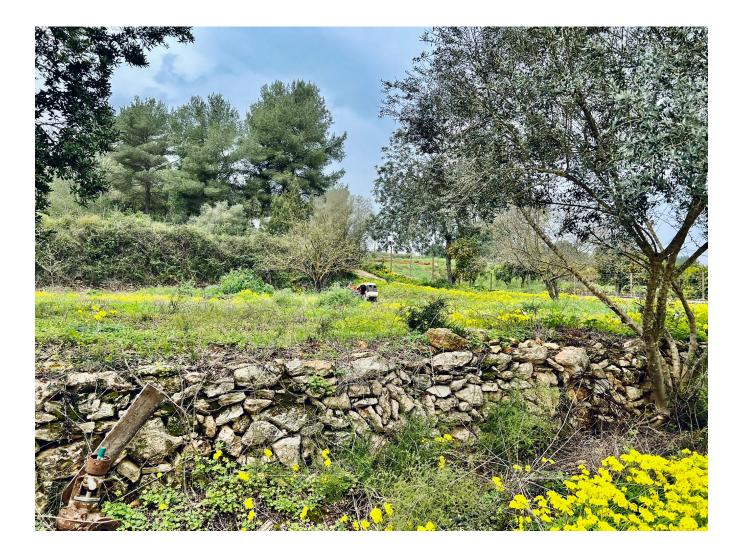

#### DESCRIPTION

Rustic land of 15.260 m2 which is developed in several terraces and which reaches a flat part where there is an old pond and a small stone house, the land continues until a torrent with reed beds.

The house is planned on the upper part of the plot from where you can enjoy the views of the countryside and the lower part of the plot is perfect for agriculture.

The project foresees a house of 170 m2 plus the swimming pool. It would also be possible to create a basement and if desired, the cottage and the pond could be renewed.