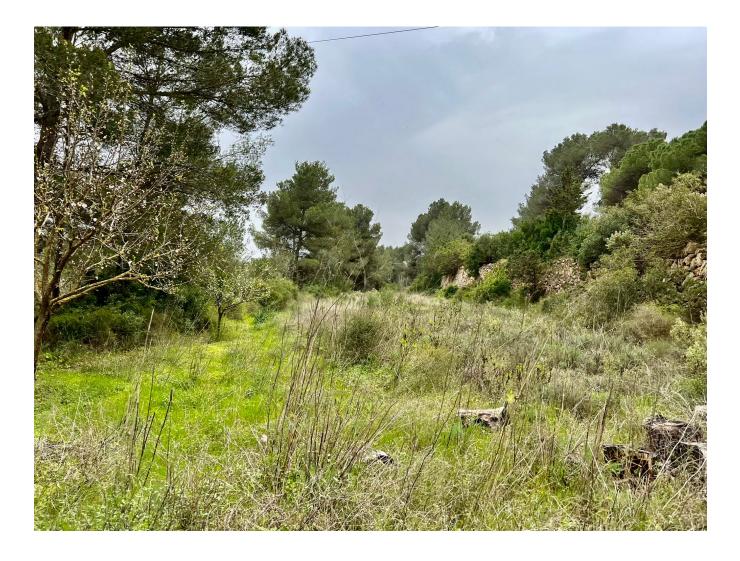

#### DESCRIPTION

Rustic land of 15.260 m2 which is developed in several terraces and which reaches a flat part where there is an old pond and a small stone house, the land continues until a torrent with reed beds.

The house is planned on the upper part of the plot from where you can enjoy the views of the countryside and the lower part of the plot is perfect for agriculture.

The project foresees a house of 170 m2 plus the swimming pool. It would also be possible to create a basement and if desired, the cottage and the pond could be renewed.