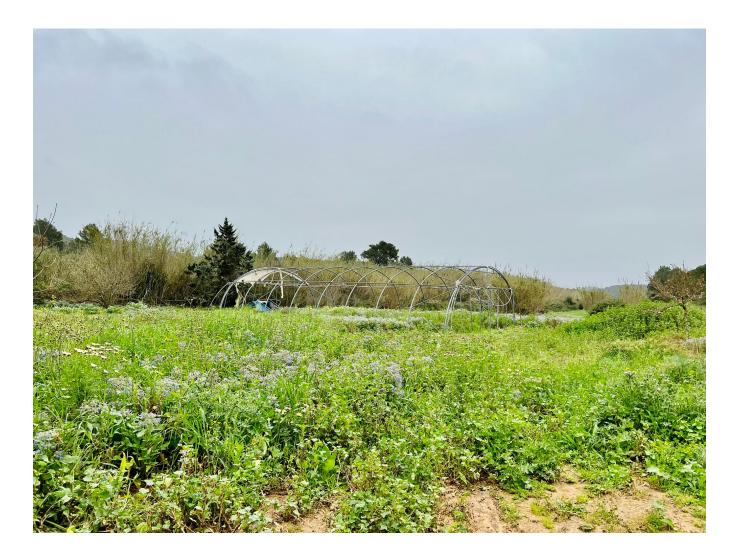

#### DESCRIPTION

Rustic land of 15.260 m2 which is developed in several terraces and which reaches a flat part where there is an old pond and a small stone house, the land continues until a torrent with reed beds.