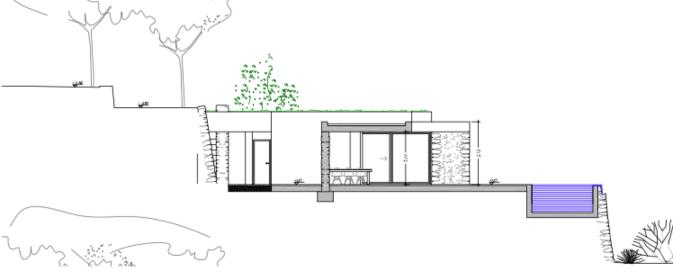

#### DESCRIPTION

Rustic land of 15.260 m2 which is developed in several terraces and which reaches a flat part where there is an old pond and a small stone house, the land continues until a torrent with reed beds.

The house is planned on the upper part of the plot from where you can enjoy the views of the countryside and the lower part of the plot is perfect for agriculture.

The project foresees a house of 170 m2 plus the swimming pool. It would also be possible to create a basement and if desired, the cottage and the pond could be renewed.