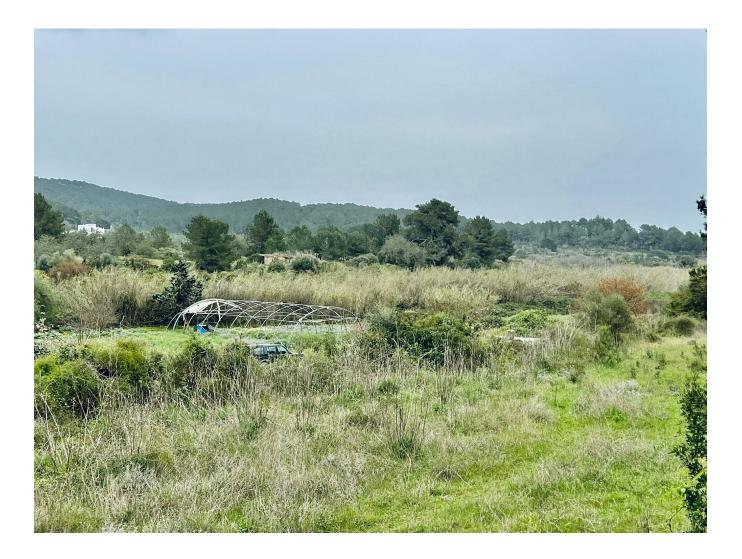

#### DESCRIPTION

Rustic land of 15.260 m2 which is developed in several terraces and which reaches a flat part where there is an old pond and a small stone house, the land continues until a torrent with reed beds.

The house is planned on the upper part of the plot from where you can enjoy the views of the countryside and the lower part of the plot is perfect for agriculture.

The project foresees a house of 170 m2 plus the swimming pool. It would also be possible to create a basement and if desired, the cottage and the pond could be renewed.