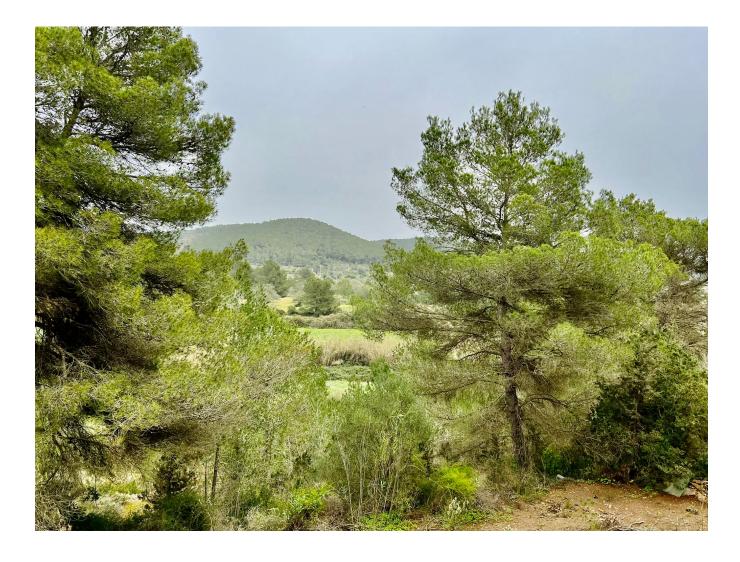

#### DESCRIPTION

Rustic land of 15.260 m2 which is developed in several terraces and which reaches a flat part where there is an old pond and a small stone house, the land continues until a torrent with reed beds.

The house is planned on the upper part of the plot from where you can enjoy the views of the countryside and the lower part of the plot is perfect for agriculture.

The project foresees a house of 170 m2 plus the swimming pool. It would also be possible to create a basement and if desired, the cottage and the pond could be renewed.