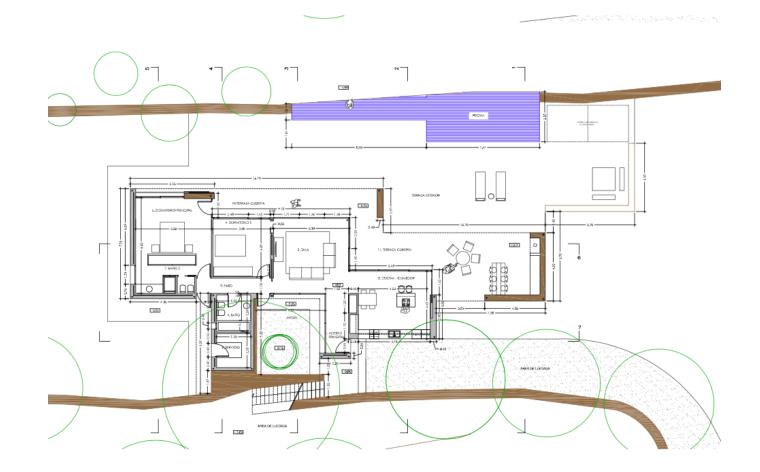

#### DESCRIPTION

Rustic land of 15.260 m2 which is developed in several terraces and which reaches a flat part where there is an old pond and a small stone house, the land continues until a torrent with reed beds.

The house is planned on the upper part of the plot from where you can enjoy the views of the countryside and the lower part of the plot is perfect for agriculture.

The project foresees a house of 170 m2 plus the swimming pool. It would also be possible to create a basement and if desired, the cottage and the pond could be renewed.