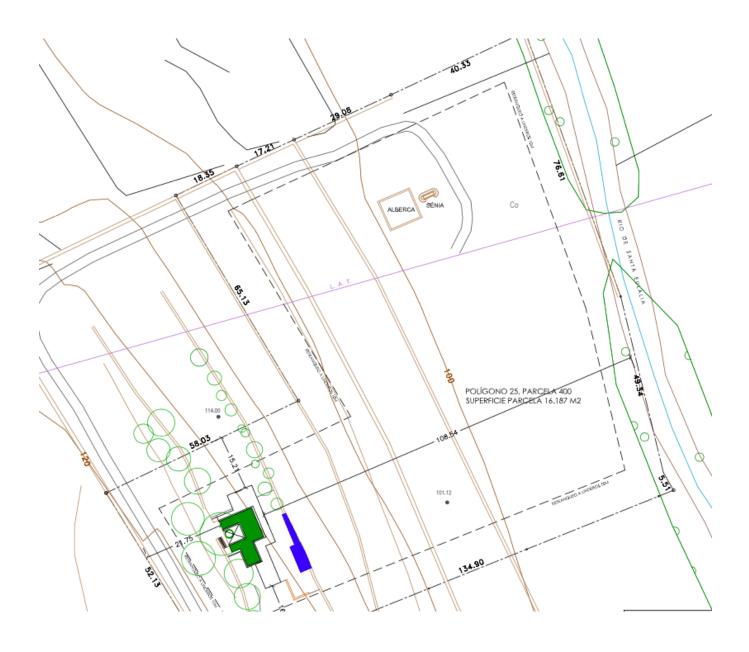

### **GENERAL INFORMATION**

| Category:                | Land  |                        |                 |
|--------------------------|-------|------------------------|-----------------|
| Location:                |       | Area:                  | Santa Gertrudis |
| N. Bedroom:              |       | N. Bathroom:           |                 |
| M <sup>2</sup> Property: | 15260 | M <sup>2</sup> Inside: | m <sup>2</sup>  |

#### DESCRIPTION

Rustic land of 15.260 m2 which is developed in several terraces and which reaches a flat part where there is an old pond and a small stone house, the land continues until a torrent with reed beds.