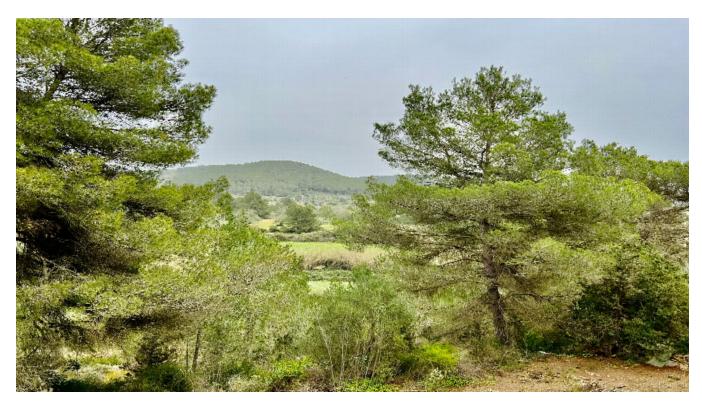

#### DESCRIPTION

Rustic land of 15.260 m2 which is developed in several terraces and which reaches a flat part where there is an old pond and a small stone house, the land continues until a torrent with reed beds.

The house is planned on the upper part of the plot from where you can enjoy the views of the countryside and the lower part of the plot is perfect for agriculture.

The project foresees a house of 170 m2 plus the swimming pool. It would also be possible to create a basement and if desired, the cottage and the pond could be renewed.