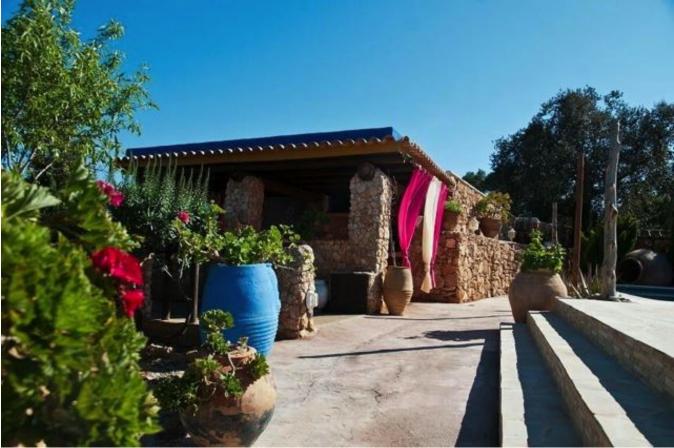

## DESCRIPTION

This finca with 97981 m2 land near with total 900m2 build is on all flat - surrounded by maquis. In this land there are 3 houses (1 with tourist license) to renovate a little bit. On more than 50.000 m2 of land possible is to apply for a country hotel. It is possible to build up to 900 m2 with what already exists included.