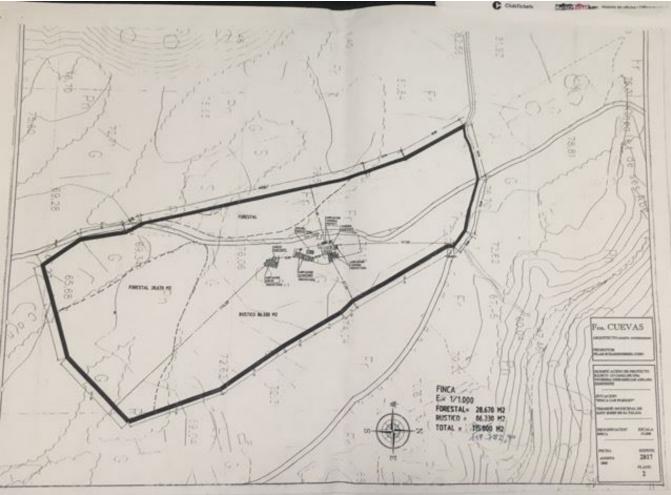

## **GENERAL INFORMATION**

| Category:                | Villas |                        |                   |
|--------------------------|--------|------------------------|-------------------|
| Location:                | Ibiza  | Area:                  | Ibiza Town        |
| N. Bedroom:              |        | N. Bathroom:           |                   |
| M <sup>2</sup> Property: | 97981  | M <sup>2</sup> Inside: | 900m <sup>2</sup> |

## DESCRIPTION

This finca with 97981 m2 land near with total 900m2 build is on all flat - surrounded by maquis. In this land there are 3 houses (1 with tourist license) to renovate a little bit. On more than 50.000 m2 of land possible is to apply for a country hotel. It is possible to build up to 900 m2 with what already exists included.