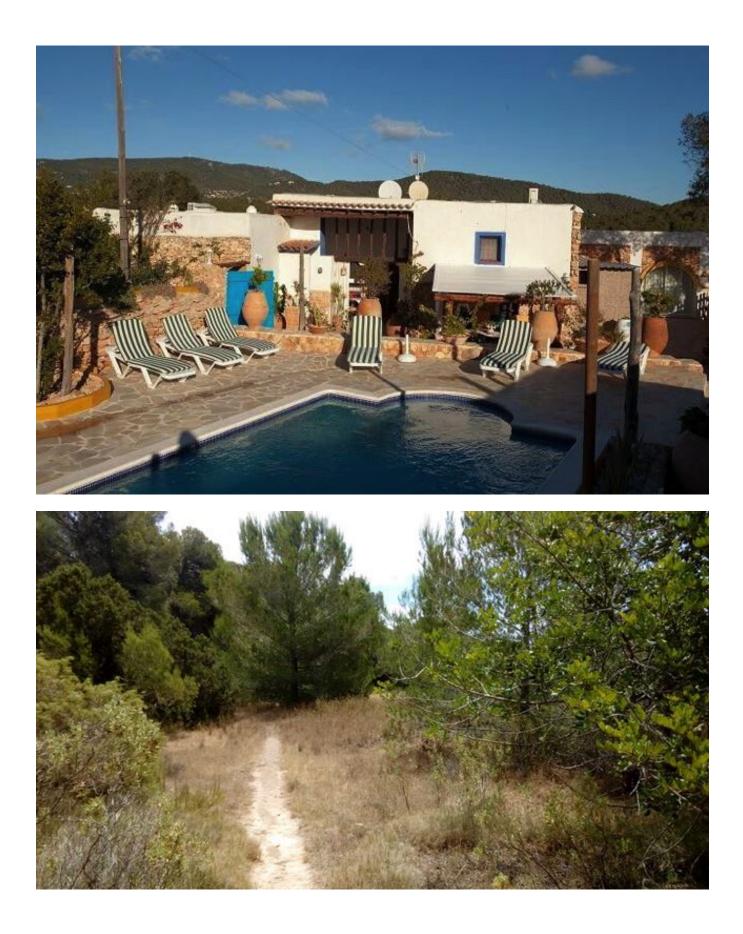

## DESCRIPTION

This finca with 97981 m2 land near with total 900m2 build is on all flat - surrounded by maquis. In this land there are 3 houses (1 with tourist license) to renovate a little bit. On more than 50.000 m2 of land possible is to apply for a country hotel. It is possible to build up to 900 m2 with what already exists included.