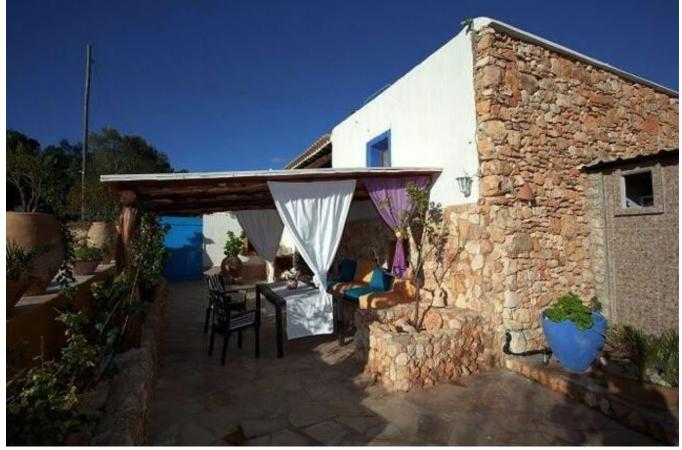

## DESCRIPTION

This finca with 97981 m2 land near with total 900m2 build is on all flat - surrounded by maquis. In this land there are 3 houses (1 with tourist license) to renovate a little bit. On more than 50.000 m2 of land possible is to apply for a country hotel. It is possible to build up to 900 m2 with what already exists included.