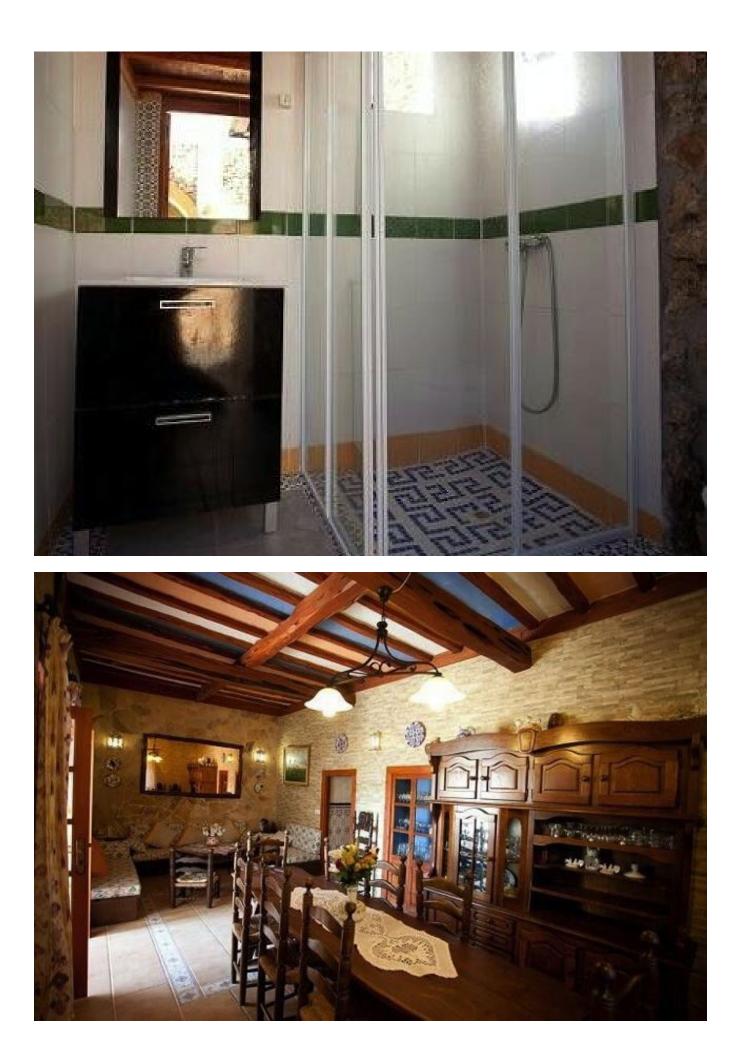

## DESCRIPTION

This finca with 97981 m2 land near with total 900m2 build is on all flat - surrounded by maquis. In this land there are 3 houses (1 with tourist license) to renovate a little bit. On more than 50.000 m2 of land possible is to apply for a country hotel. It is possible to build up to 900 m2 with what already exists included.