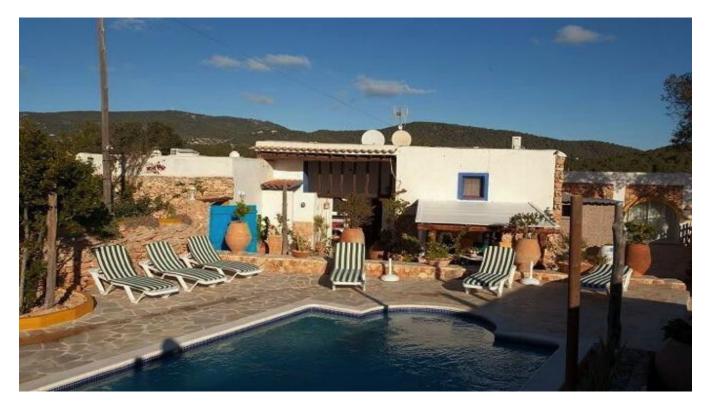

## DESCRIPTION

This finca with 97981 m2 land near with total 900m2 build is on all flat - surrounded by maquis. In this land there are 3 houses (1 with tourist license) to renovate a little bit. On more than 50.000 m2 of land possible is to apply for a country hotel. It is possible to build up to 900 m2 with what already exists included.