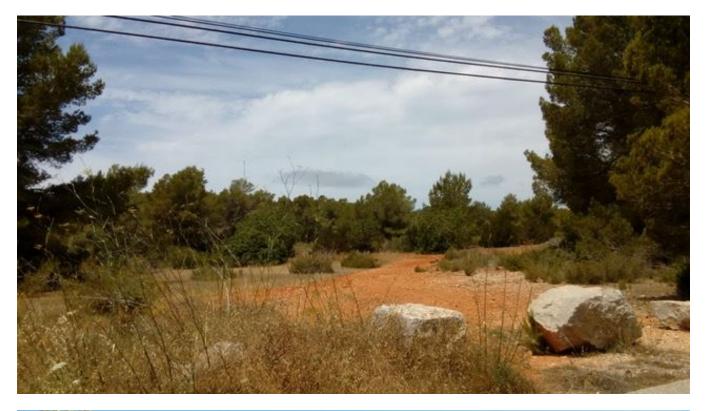

## DESCRIPTION

This finca with 97981 m2 land near with total 900m2 build is on all flat - surrounded by maquis. In this land there are 3 houses (1 with tourist license) to renovate a little bit. On more than 50.000 m2 of land possible is to apply for a country hotel. It is possible to build up to 900 m2 with what already exists included.