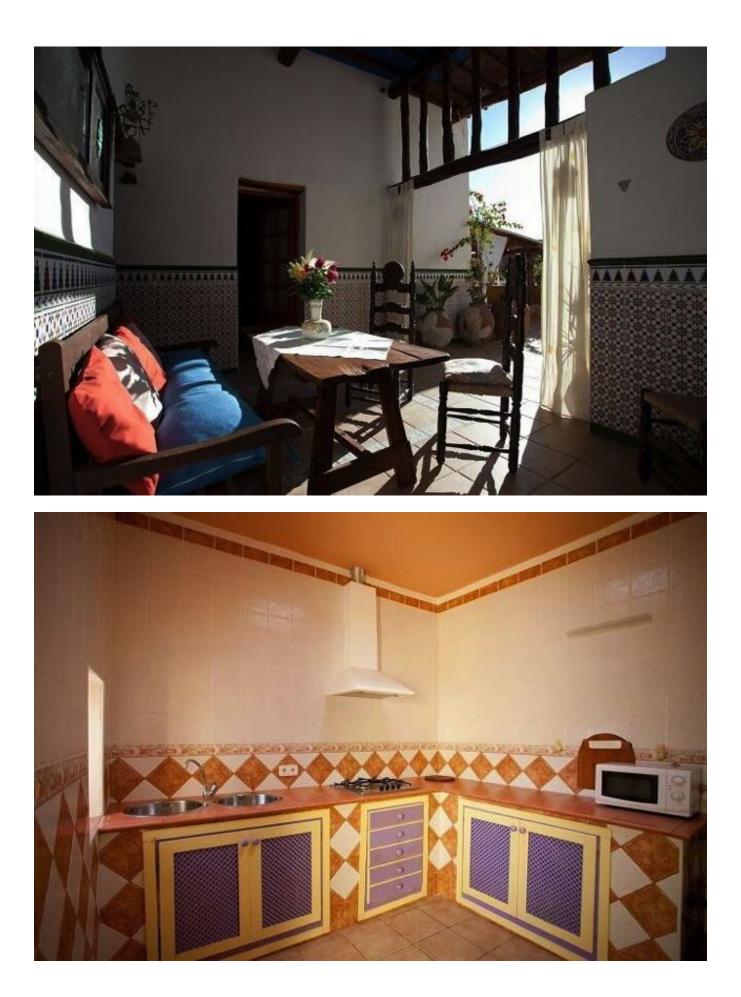

## DESCRIPTION

This finca with 97981 m2 land near with total 900m2 build is on all flat - surrounded by maquis. In this land there are 3 houses (1 with tourist license) to renovate a little bit. On more than 50.000 m2 of land possible is to apply for a country hotel. It is possible to build up to 900 m2 with what already exists included.