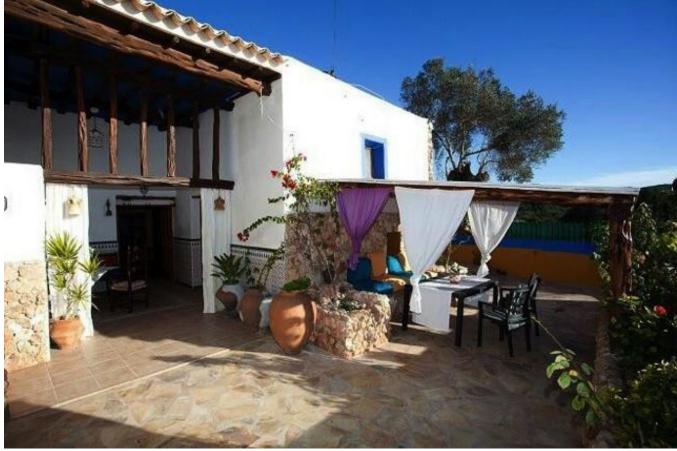

## DESCRIPTION

This finca with 97981 m2 land near with total 900m2 build is on all flat - surrounded by maquis. In this land there are 3 houses (1 with tourist license) to renovate a little bit. On more than 50.000 m2 of land possible is to apply for a country hotel. It is possible to build up to 900 m2 with what already exists included.