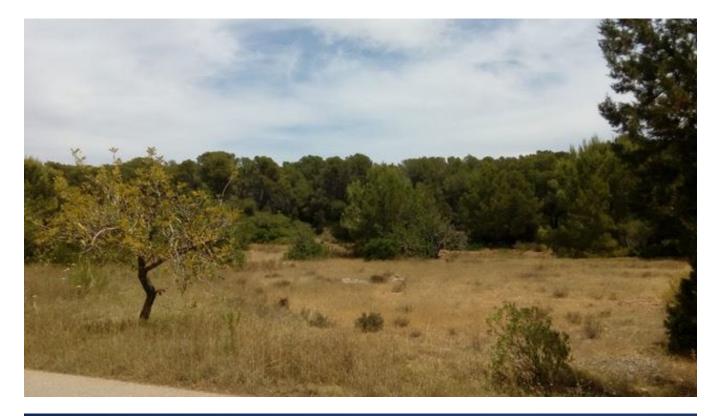

## DESCRIPTION

This finca with 97981 m2 land near with total 900m2 build is on all flat - surrounded by maquis. In this land there are 3 houses (1 with tourist license) to renovate a little bit. On more than 50.000 m2 of land possible is to apply for a country hotel. It is possible to build up to 900 m2 with what already exists included.