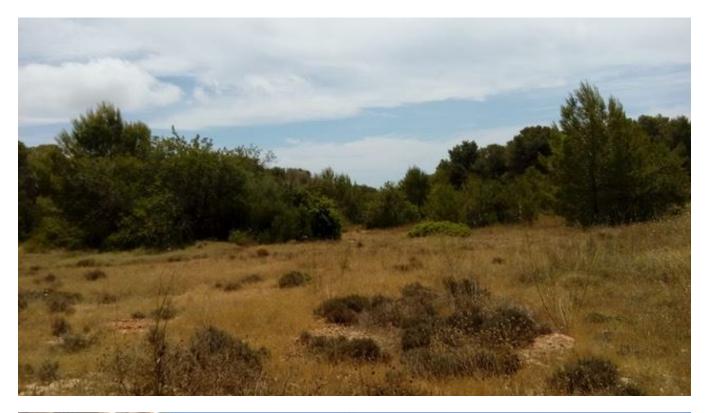

## DESCRIPTION

This finca with 97981 m2 land near with total 900m2 build is on all flat - surrounded by maquis. In this land there are 3 houses (1 with tourist license) to renovate a little bit. On more than 50.000 m2 of land possible is to apply for a country hotel. It is possible to build up to 900 m2 with what already exists included.