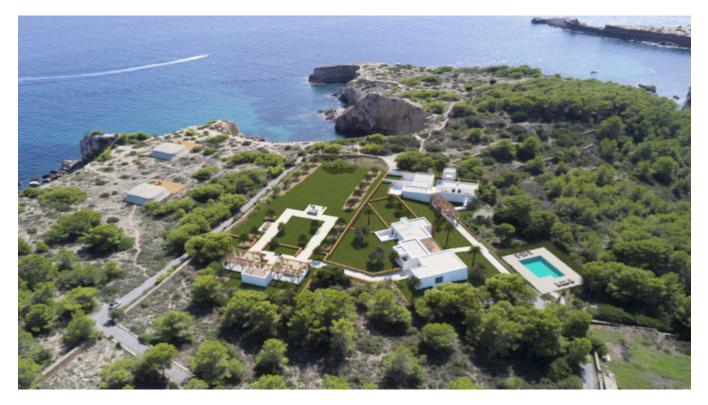

## DESCRIPTION

Can Capato is an exceptional villa undergoing a stunning restoration by the renowned Rolf Blakstad Design Consultants. Located near the prestigious Cap Martinet development and Ibiza's top leisure spots, this rustic property offers direct access to a secluded beach. The villa boasts breathtaking views of the Mediterranean Sea and the island of Formentera, surrounded by lush pine forests and junipers that provide natural freshness and beauty.

The house, featuring traditional Ibizan architecture, spans a single floor and is being reformed to blend Mediterranean design with modern materials. It comprises five spacious bedrooms and generous indoor spaces that seamlessly open to the outdoors. The 81,000 m<sup>2</sup> plot includes landscaped gardens with native vegetation, while the villa itself offers 530 m<sup>2</sup> of living space, including annexes and a luxurious 90 m<sup>2</sup> swimming pool. Expansive terraces surrounding the pool provide various areas to relax and enjoy the panoramic sea views.

Can Capato's restoration highlights a harmonious balance between interior and exterior spaces, with natural wood pergolas, open-air dining areas, and an outdoor seating area perfect for enjoying sunsets by the fireplace. The villa also features an outdoor gym, LED-screen cinema, and an aromatic garden full of lavender and fruit trees, adding to the serene atmosphere. The bedrooms open to private courtyards, offering both privacy and tranquility.