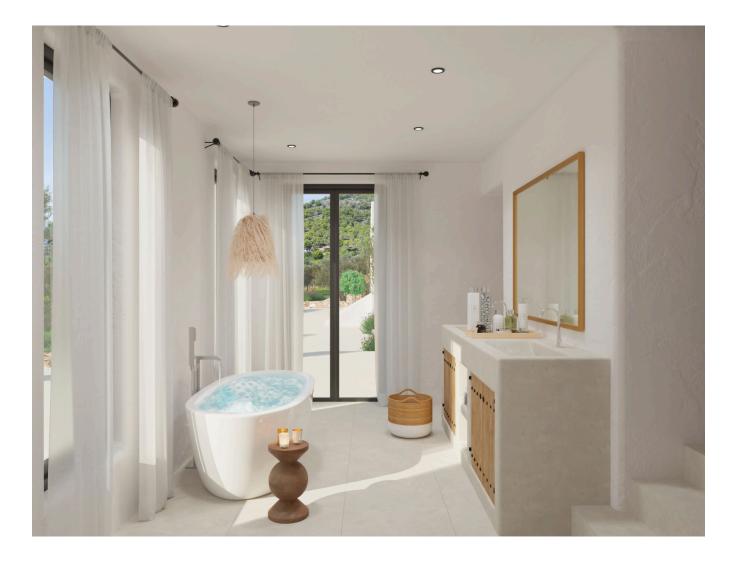

The house, featuring traditional Ibizan architecture, spans a single floor and is being reformed to blend Mediterranean design with modern materials. It comprises five spacious bedrooms and generous indoor spaces that seamlessly open to the outdoors. The 81,000 m<sup>2</sup> plot includes landscaped gardens with native vegetation, while the villa itself offers 530 m<sup>2</sup> of living space, including annexes and a luxurious 90 m<sup>2</sup> swimming pool. Expansive terraces surrounding the pool provide various areas to relax and enjoy the panoramic sea views.

Can Capato's restoration highlights a harmonious balance between interior and exterior spaces, with natural wood pergolas, open-air dining areas, and an outdoor seating area perfect for enjoying sunsets by the fireplace. The villa also features an outdoor gym, LED-screen cinema, and an aromatic garden full of lavender and fruit trees, adding to the serene atmosphere. The bedrooms open to private courtyards, offering both privacy and tranquility.