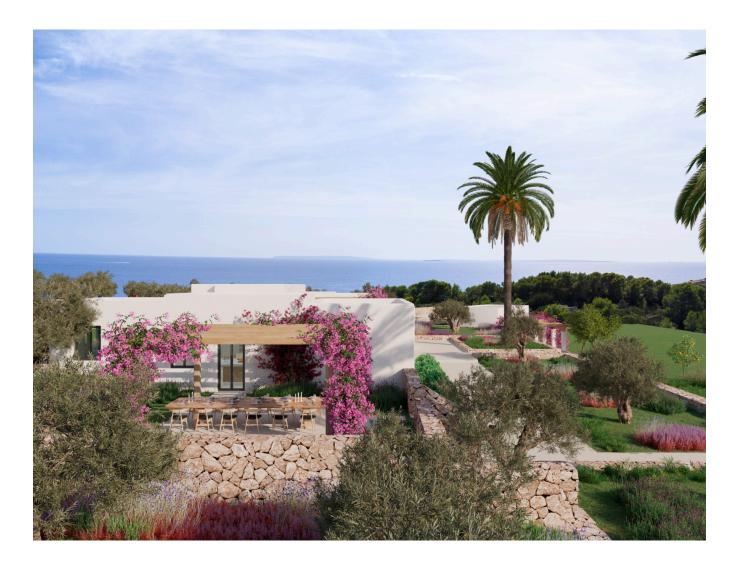

## DESCRIPTION

Can Capato is an exceptional villa undergoing a stunning restoration by the renowned Rolf Blakstad Design Consultants. Located near the prestigious Cap Martinet development and Ibiza's top leisure spots, this rustic property offers direct access to a secluded beach. The villa boasts breathtaking views of the Mediterranean Sea and the island of Formentera, surrounded by lush pine forests and junipers that provide natural freshness and beauty.

The house, featuring traditional Ibizan architecture, spans a single floor and is being reformed to blend Mediterranean design with modern materials. It comprises five spacious bedrooms and generous indoor spaces that seamlessly open to the outdoors. The 81,000 m<sup>2</sup> plot includes landscaped gardens with native vegetation, while the villa itself offers 530 m<sup>2</sup> of living space, including annexes and a luxurious 90 m<sup>2</sup> swimming pool. Expansive terraces surrounding the pool provide various areas to relax and enjoy the panoramic sea views.

Can Capato's restoration highlights a harmonious balance between interior and exterior spaces, with natural wood pergolas, open-air dining areas, and an outdoor seating area perfect for enjoying sunsets by the fireplace. The villa also features an outdoor gym, LED-screen cinema, and an aromatic garden full of lavender and fruit trees, adding to the serene atmosphere. The bedrooms open to private courtyards, offering both privacy and tranquility.