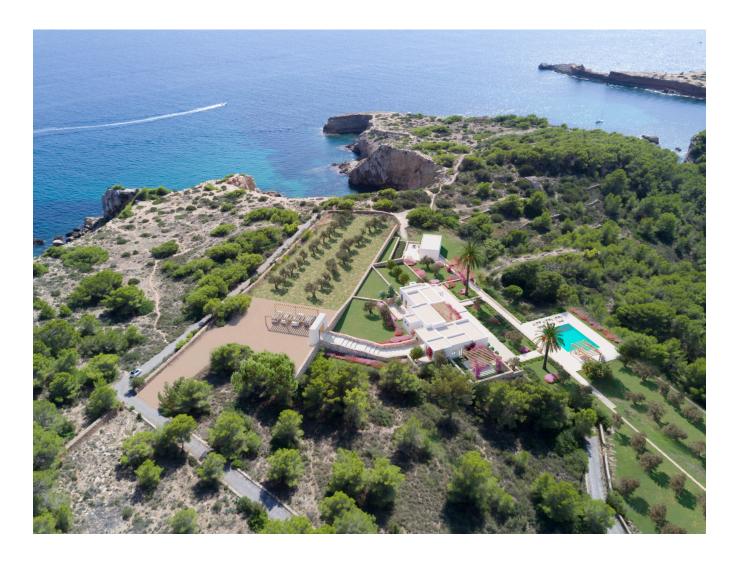

## DESCRIPTION

Can Capato is an exceptional villa undergoing a stunning restoration by the renowned Rolf Blakstad Design Consultants. Located near the prestigious Cap Martinet development and Ibiza's top leisure spots, this rustic property offers direct access to a secluded beach. The villa boasts breathtaking views of the Mediterranean Sea and the island of Formentera, surrounded by lush pine forests and junipers that provide natural freshness and beauty.

The house, featuring traditional Ibizan architecture, spans a single floor and is being reformed to blend Mediterranean design with modern materials. It comprises five spacious bedrooms and generous indoor spaces that seamlessly open to the outdoors. The 81,000 m<sup>2</sup> plot includes landscaped gardens with native vegetation, while the villa itself offers 530 m<sup>2</sup> of living space, including annexes and a luxurious 90 m<sup>2</sup> swimming pool. Expansive terraces surrounding the pool provide various areas to relax and enjoy the panoramic sea views.

Can Capato's restoration highlights a harmonious balance between interior and exterior spaces, with natural wood pergolas, open-air dining areas, and an outdoor seating area perfect for enjoying sunsets by the fireplace. The villa also features an outdoor gym, LED-screen cinema, and an aromatic garden full of lavender and fruit trees, adding to the serene atmosphere. The bedrooms open to private courtyards, offering both privacy and tranquility.