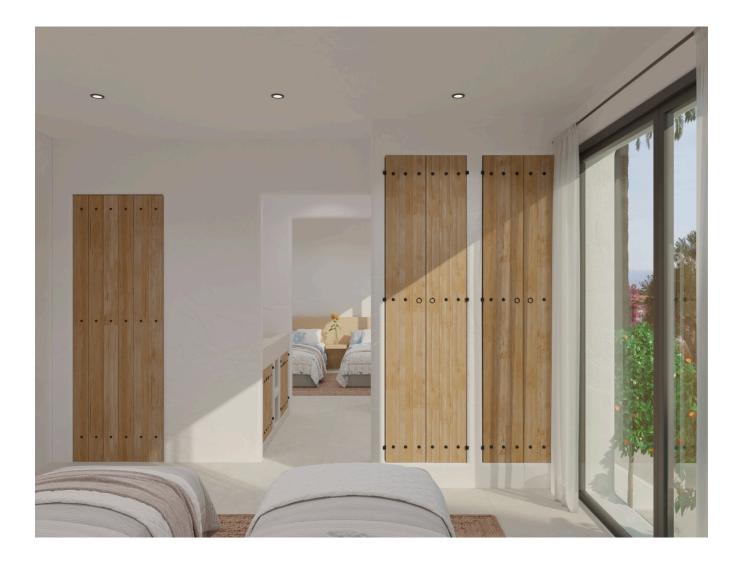

The house, featuring traditional Ibizan architecture, spans a single floor and is being reformed to blend Mediterranean design with modern materials. It comprises five spacious bedrooms and generous indoor spaces that seamlessly open to the outdoors. The 81,000 m<sup>2</sup> plot includes landscaped gardens with native vegetation, while the villa itself offers 530 m<sup>2</sup> of living space, including annexes and a luxurious 90 m<sup>2</sup> swimming pool. Expansive terraces surrounding the pool provide various areas to relax and enjoy the panoramic sea views.

Can Capato's restoration highlights a harmonious balance between interior and exterior spaces, with natural wood pergolas, open-air dining areas, and an outdoor seating area perfect for enjoying sunsets by the fireplace. The villa also features an outdoor gym, LED-screen cinema, and an aromatic garden full of lavender and fruit trees, adding to the serene atmosphere. The bedrooms open to private courtyards, offering both privacy and tranquility.