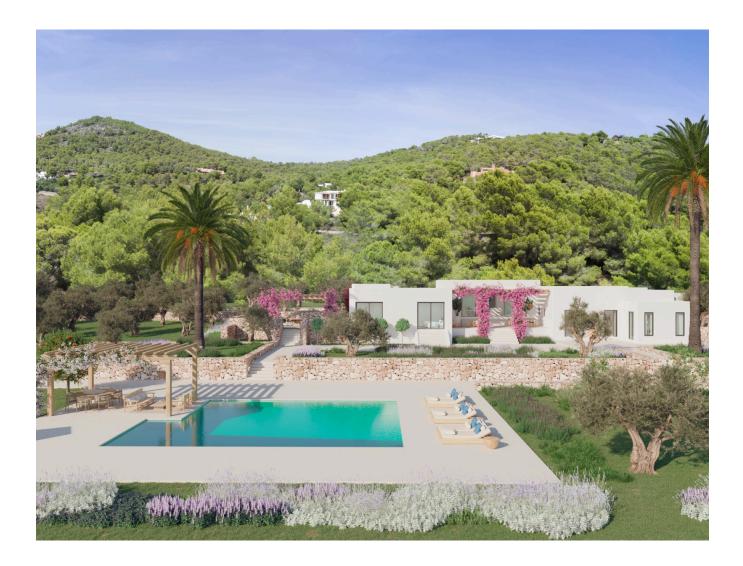

The house, featuring traditional Ibizan architecture, spans a single floor and is being reformed to blend Mediterranean design with modern materials. It comprises five spacious bedrooms and generous indoor spaces that seamlessly open to the outdoors. The 81,000 m<sup>2</sup> plot includes landscaped gardens with native vegetation, while the villa itself offers 530 m<sup>2</sup> of living space, including annexes and a luxurious 90 m<sup>2</sup> swimming pool. Expansive terraces surrounding the pool provide various areas to relax and enjoy the panoramic sea views.

Can Capato's restoration highlights a harmonious balance between interior and exterior spaces, with natural wood pergolas, open-air dining areas, and an outdoor seating area perfect for enjoying sunsets by the fireplace. The villa also features an outdoor gym, LED-screen cinema, and an aromatic garden full of lavender and fruit trees, adding to the serene atmosphere. The bedrooms open to private courtyards, offering both privacy and tranquility.