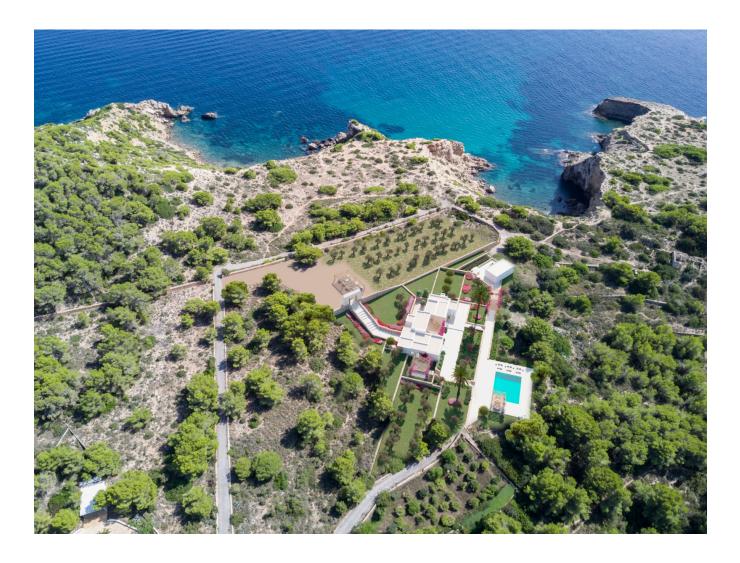

## DESCRIPTION

Can Capato is an exceptional villa undergoing a stunning restoration by the renowned Rolf Blakstad Design Consultants. Located near the prestigious Cap Martinet development and Ibiza's top leisure spots, this rustic property offers direct access to a secluded beach. The villa boasts breathtaking views of the Mediterranean Sea and the island of Formentera, surrounded by lush pine forests and junipers that provide natural freshness and beauty.

The house, featuring traditional Ibizan architecture, spans a single floor and is being reformed to blend Mediterranean design with modern materials. It comprises five spacious bedrooms and generous indoor spaces that seamlessly open to the outdoors. The 81,000 m<sup>2</sup> plot includes landscaped gardens with native vegetation, while the villa itself offers 530 m<sup>2</sup> of living space, including annexes and a luxurious 90 m<sup>2</sup> swimming pool. Expansive terraces surrounding the pool provide various areas to relax and enjoy the panoramic sea views.