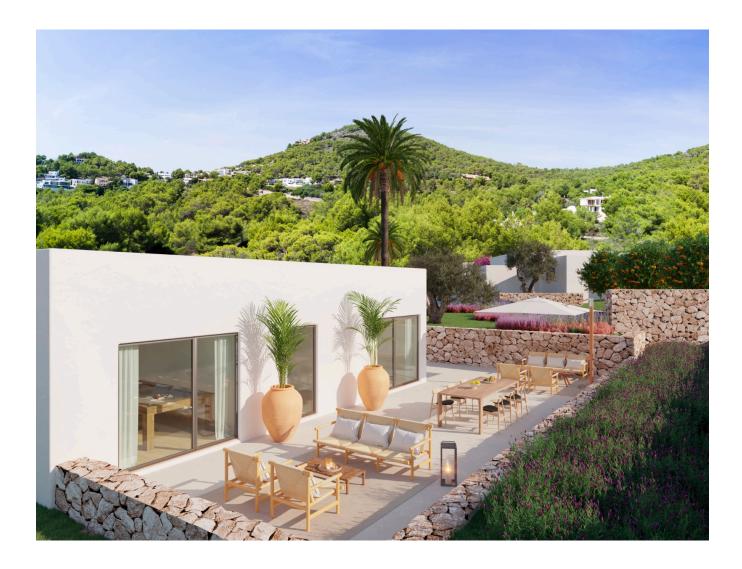

Can Capato's restoration highlights a harmonious balance between interior and exterior spaces, with natural wood pergolas, open-air dining areas, and an outdoor seating area perfect for enjoying sunsets by the fireplace. The villa also features an outdoor gym, LED-screen cinema, and an aromatic garden full of lavender and fruit trees, adding to the serene atmosphere. The bedrooms open to private courtyards, offering both privacy and tranquility.

Conveniently located just minutes from the Cap Martinet area, the marina, Dalt Vila, and some of Ibiza's best beaches, Can Capato is an extraordinary retreat. With direct beach access and

proximity to top leisure spots like Destino and Ibiza's golf club, it's ideal for those seeking both relaxation and adventure. For further details, contact Rolf Blakstad Design Consultants.