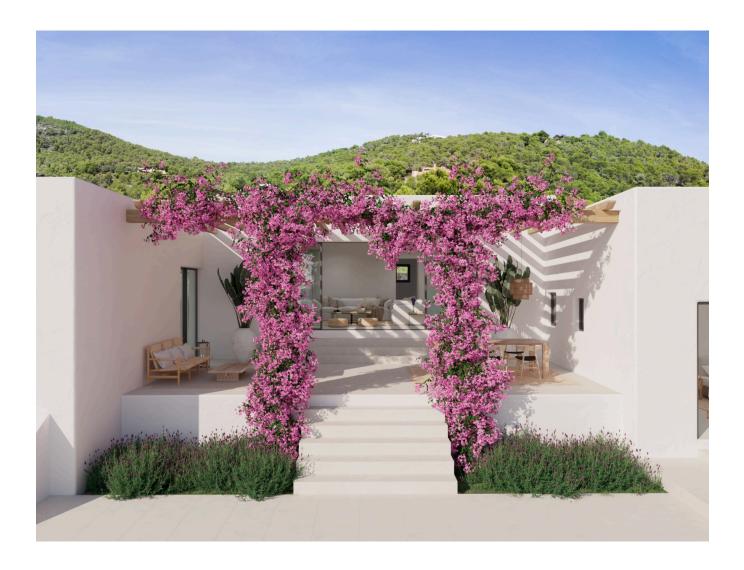

Can Capato's restoration highlights a harmonious balance between interior and exterior spaces, with natural wood pergolas, open-air dining areas, and an outdoor seating area perfect for enjoying sunsets by the fireplace. The villa also features an outdoor gym, LED-screen cinema, and an aromatic garden full of lavender and fruit trees, adding to the serene atmosphere. The bedrooms open to private courtyards, offering both privacy and tranquility.