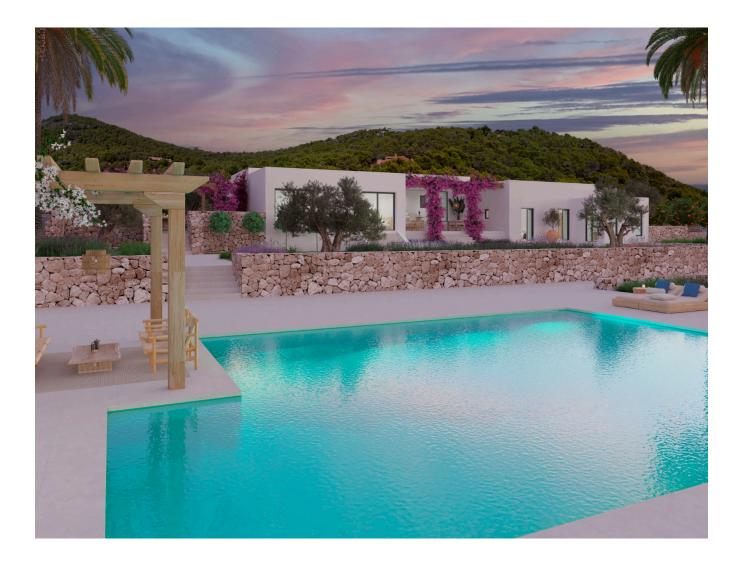

The house, featuring traditional Ibizan architecture, spans a single floor and is being reformed to blend Mediterranean design with modern materials. It comprises five spacious bedrooms and generous indoor spaces that seamlessly open to the outdoors. The 81,000 m<sup>2</sup> plot includes landscaped gardens with native vegetation, while the villa itself offers 530 m<sup>2</sup> of living space, including annexes and a luxurious 90 m<sup>2</sup> swimming pool. Expansive terraces surrounding the pool provide various areas to relax and enjoy the panoramic sea views.

Can Capato's restoration highlights a harmonious balance between interior and exterior spaces, with natural wood pergolas, open-air dining areas, and an outdoor seating area perfect for enjoying sunsets by the fireplace. The villa also features an outdoor gym, LED-screen cinema, and an aromatic garden full of lavender and fruit trees, adding to the serene atmosphere. The bedrooms open to private courtyards, offering both privacy and tranquility.