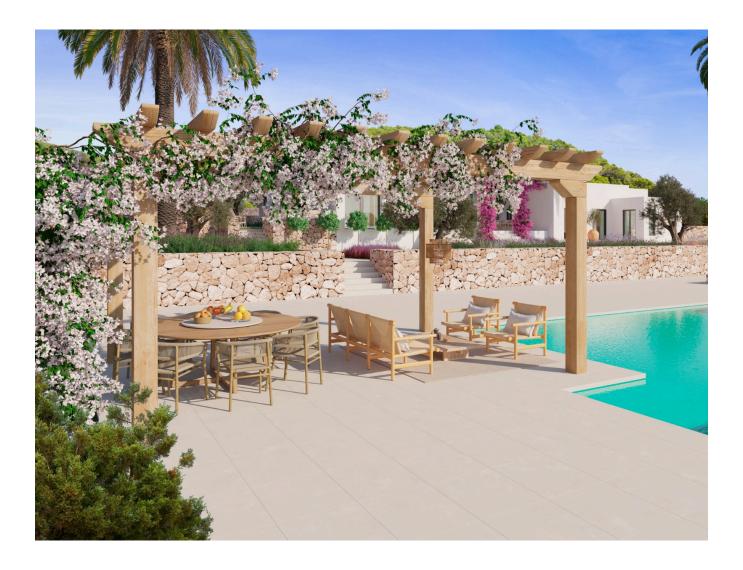

The house, featuring traditional Ibizan architecture, spans a single floor and is being reformed to blend Mediterranean design with modern materials. It comprises five spacious bedrooms and generous indoor spaces that seamlessly open to the outdoors. The 81,000 m<sup>2</sup> plot includes landscaped gardens with native vegetation, while the villa itself offers 530 m<sup>2</sup> of living space, including annexes and a luxurious 90 m<sup>2</sup> swimming pool. Expansive terraces surrounding the pool provide various areas to relax and enjoy the panoramic sea views.

Can Capato's restoration highlights a harmonious balance between interior and exterior spaces, with natural wood pergolas, open-air dining areas, and an outdoor seating area perfect for enjoying sunsets by the fireplace. The villa also features an outdoor gym, LED-screen cinema, and an aromatic garden full of lavender and fruit trees, adding to the serene atmosphere. The bedrooms open to private courtyards, offering both privacy and tranquility.