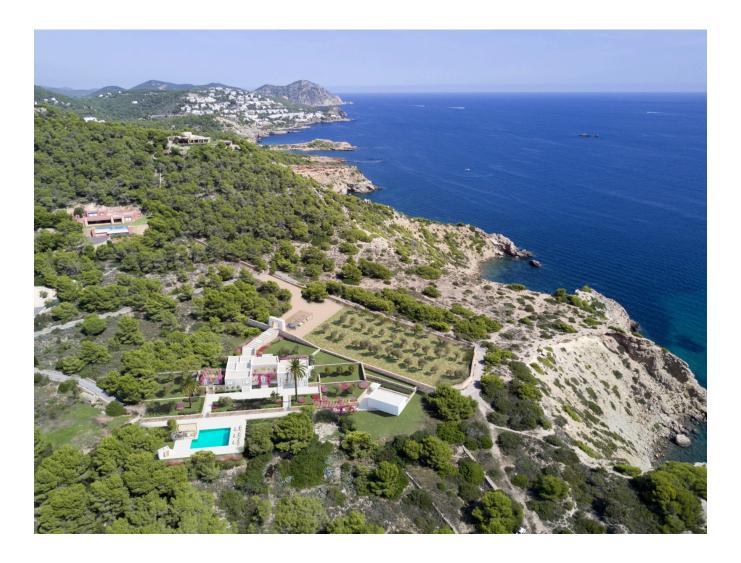

## DESCRIPTION

Can Capato is an exceptional villa undergoing a stunning restoration by the renowned Rolf Blakstad Design Consultants. Located near the prestigious Cap Martinet development and Ibiza's top leisure spots, this rustic property offers direct access to a secluded beach. The villa boasts breathtaking views of the Mediterranean Sea and the island of Formentera, surrounded by lush pine forests and junipers that provide natural freshness and beauty.

The house, featuring traditional Ibizan architecture, spans a single floor and is being reformed to blend Mediterranean design with modern materials. It comprises five spacious bedrooms and generous indoor spaces that seamlessly open to the outdoors. The 81,000 m<sup>2</sup> plot includes landscaped gardens with native vegetation, while the villa itself offers 530 m<sup>2</sup> of living space, including annexes and a luxurious 90 m<sup>2</sup> swimming pool. Expansive terraces surrounding the pool provide various areas to relax and enjoy the panoramic sea views.