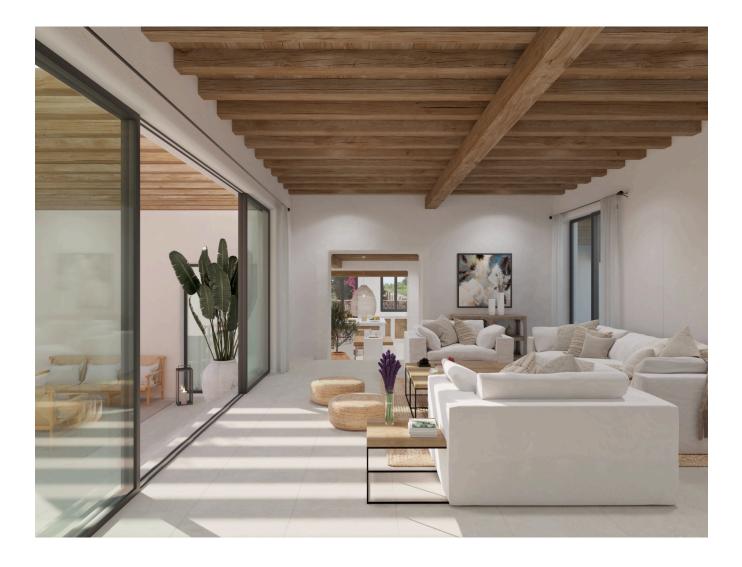

The house, featuring traditional Ibizan architecture, spans a single floor and is being reformed to blend Mediterranean design with modern materials. It comprises five spacious bedrooms and generous indoor spaces that seamlessly open to the outdoors. The 81,000 m<sup>2</sup> plot includes landscaped gardens with native vegetation, while the villa itself offers 530 m<sup>2</sup> of living space, including annexes and a luxurious 90 m<sup>2</sup> swimming pool. Expansive terraces surrounding the pool provide various areas to relax and enjoy the panoramic sea views.

Can Capato's restoration highlights a harmonious balance between interior and exterior spaces, with natural wood pergolas, open-air dining areas, and an outdoor seating area perfect for enjoying sunsets by the fireplace. The villa also features an outdoor gym, LED-screen cinema, and an aromatic garden full of lavender and fruit trees, adding to the serene atmosphere. The bedrooms open to private courtyards, offering both privacy and tranquility.