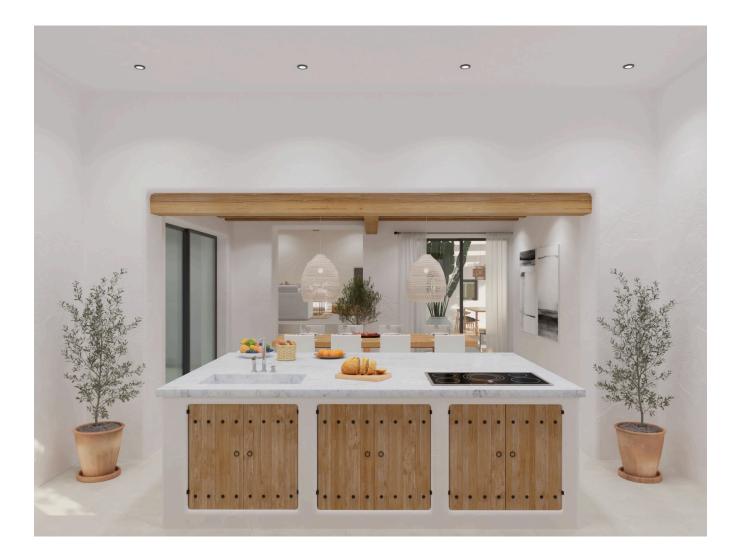

The house, featuring traditional Ibizan architecture, spans a single floor and is being reformed to blend Mediterranean design with modern materials. It comprises five spacious bedrooms and generous indoor spaces that seamlessly open to the outdoors. The 81,000 m<sup>2</sup> plot includes landscaped gardens with native vegetation, while the villa itself offers 530 m<sup>2</sup> of living space, including annexes and a luxurious 90 m<sup>2</sup> swimming pool. Expansive terraces surrounding the pool provide various areas to relax and enjoy the panoramic sea views.

Can Capato's restoration highlights a harmonious balance between interior and exterior spaces, with natural wood pergolas, open-air dining areas, and an outdoor seating area perfect for enjoying sunsets by the fireplace. The villa also features an outdoor gym, LED-screen cinema, and an aromatic garden full of lavender and fruit trees, adding to the serene atmosphere. The bedrooms open to private courtyards, offering both privacy and tranquility.