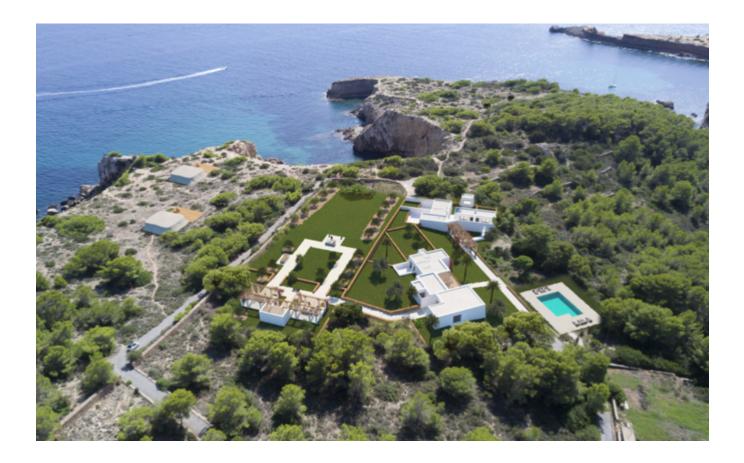

## DESCRIPTION

Can Capato is an exceptional villa undergoing a stunning restoration by the renowned Rolf Blakstad Design Consultants. Located near the prestigious Cap Martinet development and Ibiza's top leisure spots, this rustic property offers direct access to a secluded beach. The villa boasts breathtaking views of the Mediterranean Sea and the island of Formentera, surrounded by lush pine forests and junipers that provide natural freshness and beauty.

The house, featuring traditional Ibizan architecture, spans a single floor and is being reformed to blend Mediterranean design with modern materials. It comprises five spacious bedrooms and generous indoor spaces that seamlessly open to the outdoors. The 81,000 m<sup>2</sup> plot includes landscaped gardens with native vegetation, while the villa itself offers 530 m<sup>2</sup> of living space, including annexes and a luxurious 90 m<sup>2</sup> swimming pool. Expansive terraces surrounding the pool provide various areas to relax and enjoy the panoramic sea views.

Can Capato's restoration highlights a harmonious balance between interior and exterior spaces, with natural wood pergolas, open-air dining areas, and an outdoor seating area perfect for enjoying sunsets by the fireplace. The villa also features an outdoor gym, LED-screen cinema, and an aromatic garden full of lavender and fruit trees, adding to the serene atmosphere. The bedrooms open to private courtyards, offering both privacy and tranquility.