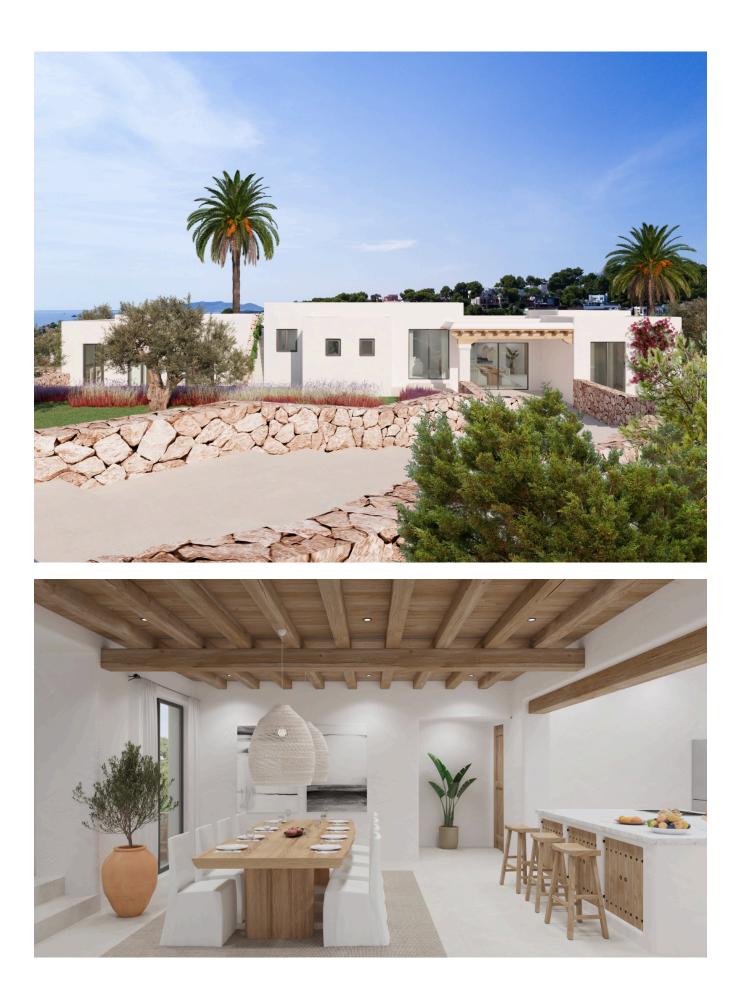

The house, featuring traditional Ibizan architecture, spans a single floor and is being reformed to blend Mediterranean design with modern materials. It comprises five spacious bedrooms and generous indoor spaces that seamlessly open to the outdoors. The 81,000 m<sup>2</sup> plot includes landscaped gardens with native vegetation, while the villa itself offers 530 m<sup>2</sup> of living space, including annexes and a luxurious 90 m<sup>2</sup> swimming pool. Expansive terraces surrounding the pool provide various areas to relax and enjoy the panoramic sea views.

Can Capato's restoration highlights a harmonious balance between interior and exterior spaces, with natural wood pergolas, open-air dining areas, and an outdoor seating area perfect for enjoying sunsets by the fireplace. The villa also features an outdoor gym, LED-screen cinema, and an aromatic garden full of lavender and fruit trees, adding to the serene atmosphere. The bedrooms open to private courtyards, offering both privacy and tranquility.