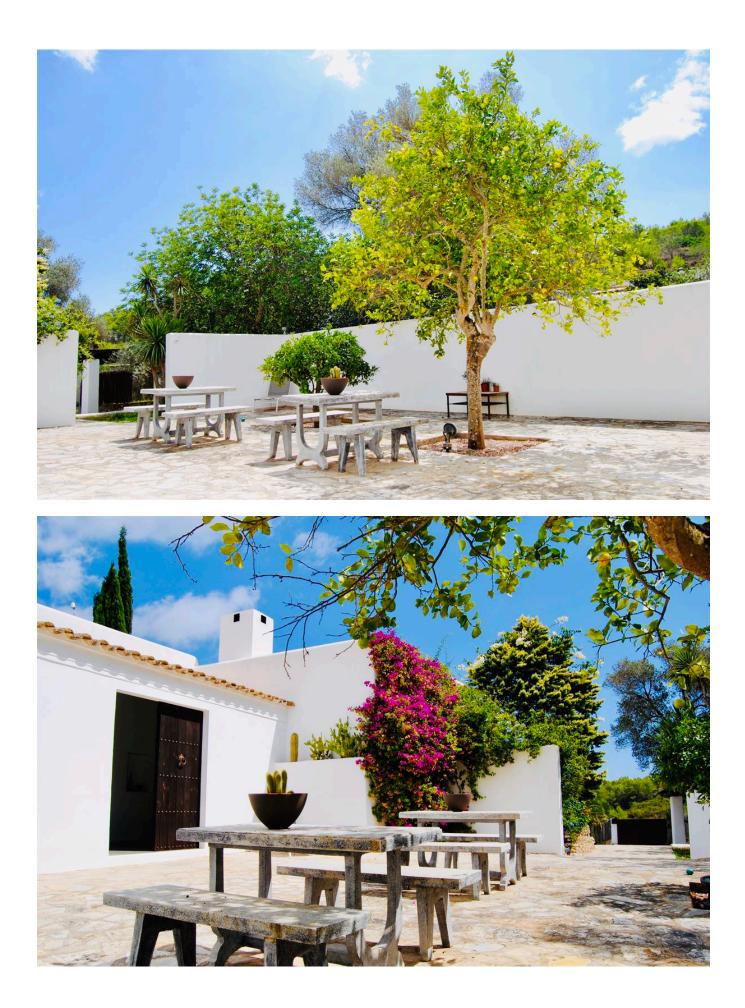

The property has a fantastic infinity <u>pool</u> with a large Balinese pergola and an additional covered sitting area by the pool.

The property has a rustic plot of 15,000m2. The garden is landscaped with beautiful dry stone walls surrounding the property and various fruit trees as well as an organic vegetable garden.