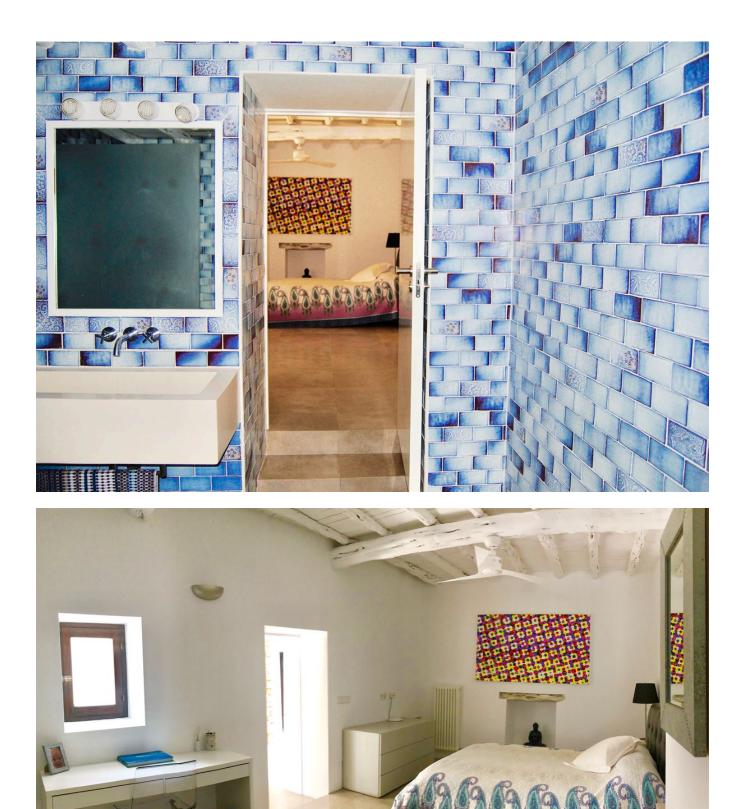

The large master suite has its own bathroom and independent sitting room, giving a lot of privacy and there is a second guest bedroom with bathroom on the opposite side of the main house. There are four additional independent guest suites in the two annexes and ample terrace space for relaxing and chilling by the pool.