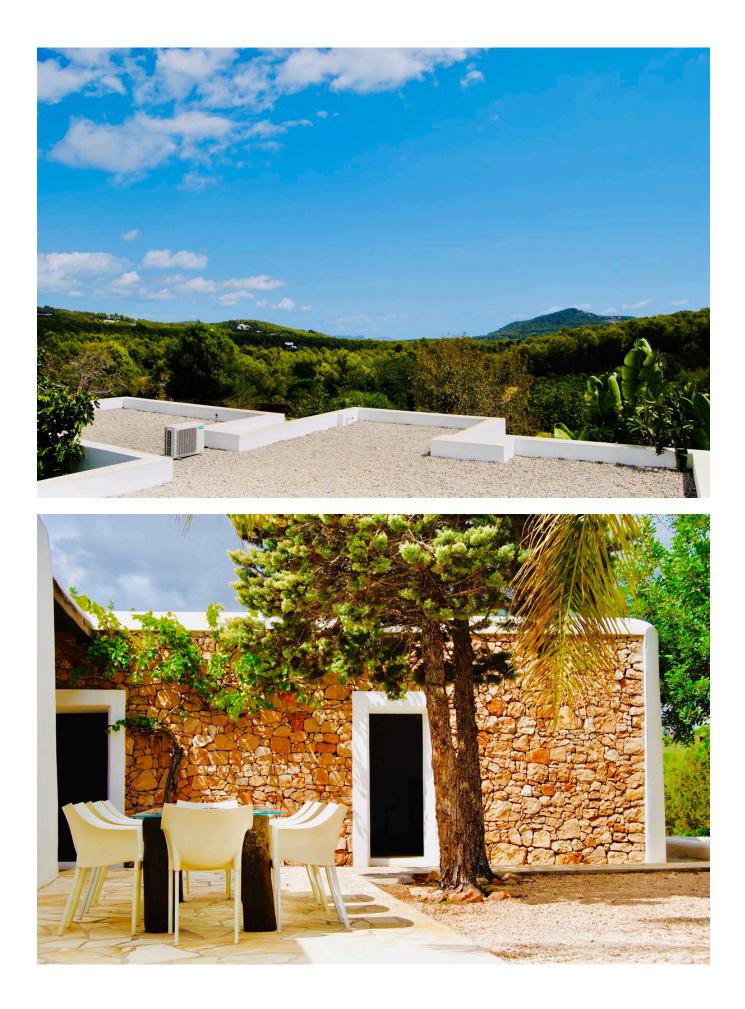

The property has a fantastic infinity <u>pool</u> with a large Balinese pergola and an additional covered sitting area by the pool.

The property has a rustic plot of 15,000m2. The garden is landscaped with beautiful dry stone walls surrounding the property and various fruit trees as well as an organic vegetable garden.

The property has central heating and air conditioning throughout as well as satellite TV and a garage.