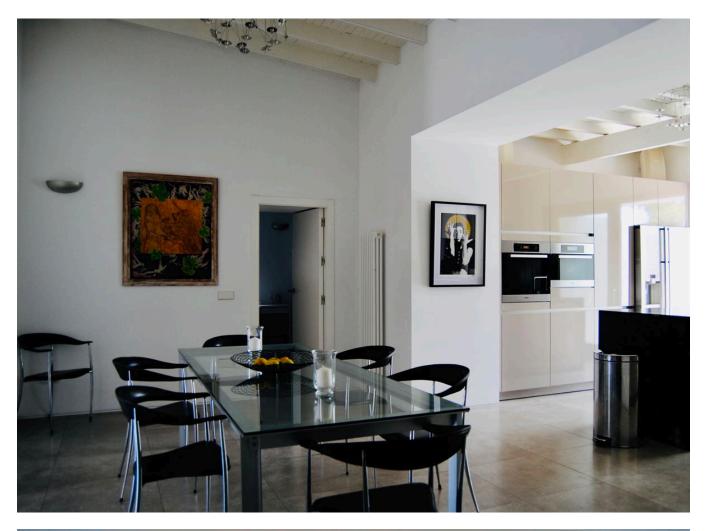

## DESCRIPTION

This large property of 500m2 is set on one level and includes a modern open plan kitchen, sitting room with a wood burner, dining area for eight people and a large sliding door that connects the kitchen to the pool area.