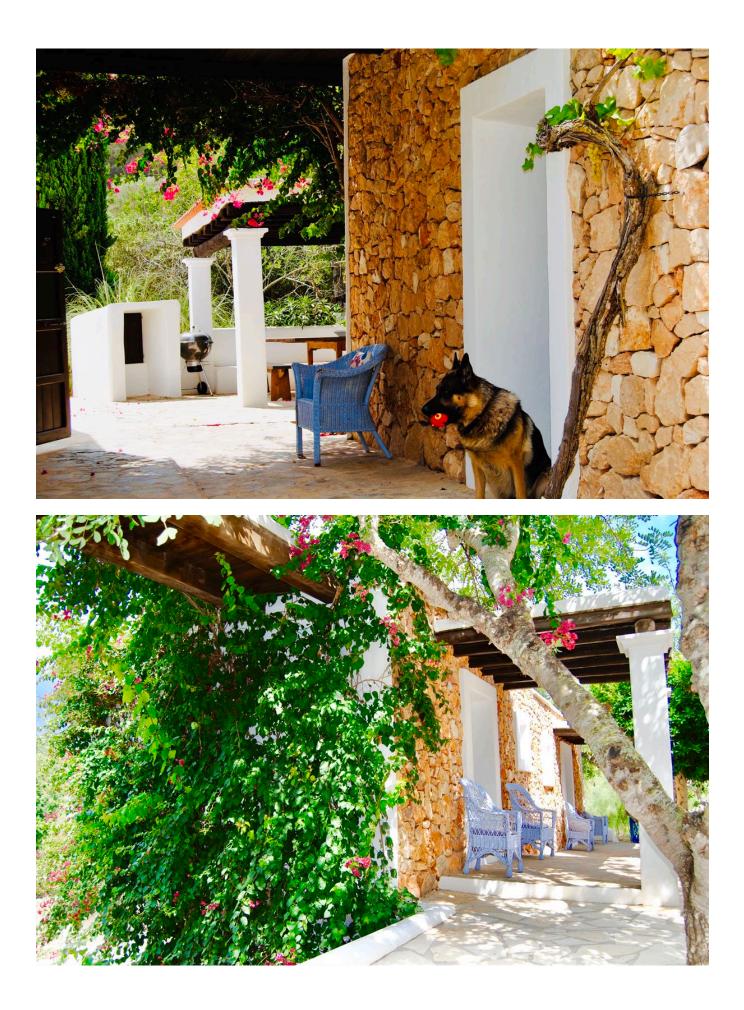

The large master suite has its own bathroom and independent sitting room, giving a lot of privacy and there is a second guest bedroom with bathroom on the opposite side of the main house. There are four additional independent guest suites in the two annexes and ample terrace space for relaxing and chilling by the pool.

The property has a fantastic infinity <u>pool</u> with a large Balinese pergola and an additional covered sitting area by the pool.

The property has a rustic plot of 15,000m2. The garden is landscaped with beautiful dry stone walls surrounding the property and various fruit trees as well as an organic vegetable garden.