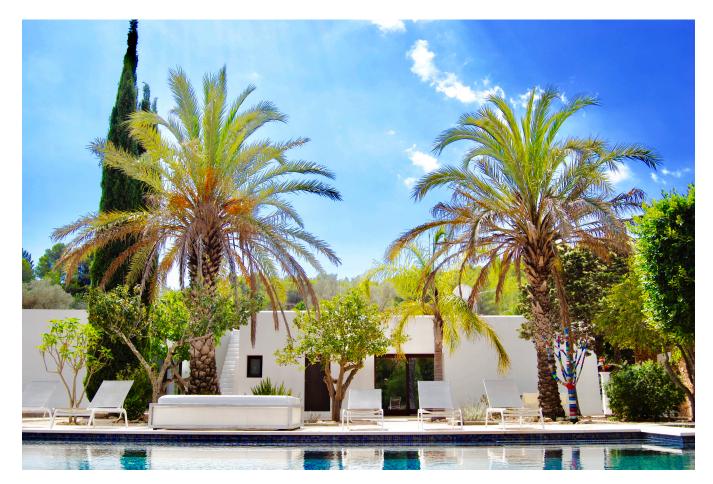

The property has a fantastic infinity <u>pool</u> with a large Balinese pergola and an additional covered sitting area by the pool.

The property has a rustic plot of 15,000m2. The garden is landscaped with beautiful dry stone walls surrounding the property and various fruit trees as well as an organic vegetable garden.