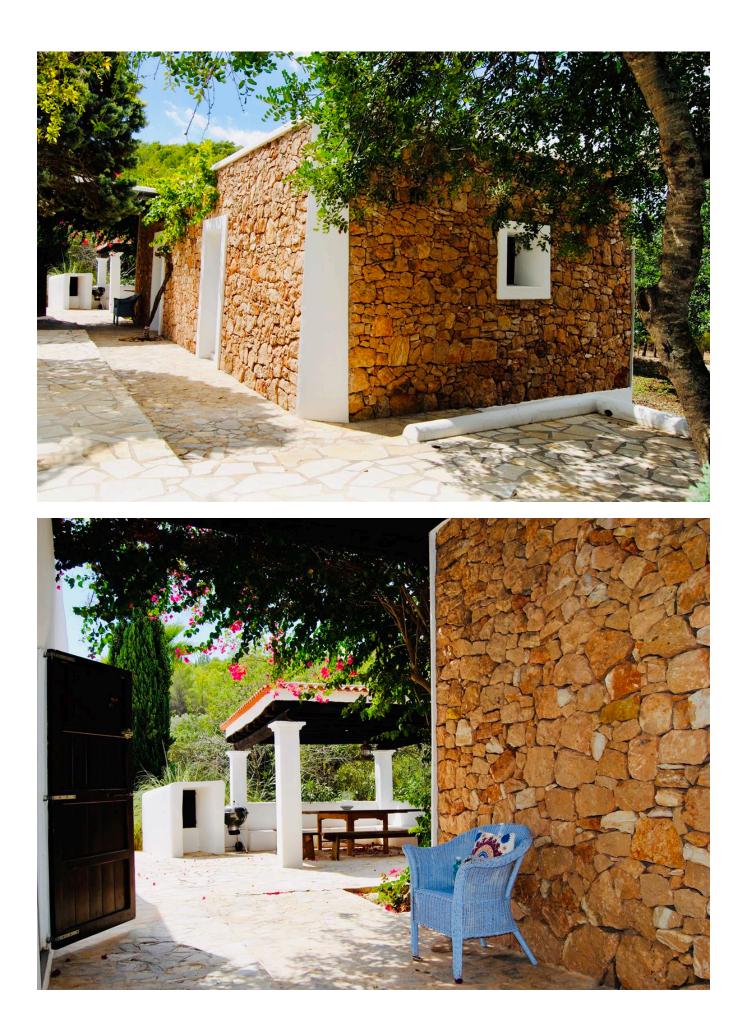

## DESCRIPTION

This large property of 500m2 is set on one level and includes a modern open plan kitchen, sitting room with a wood burner, dining area for eight people and a large sliding door that connects the kitchen to the pool area.

The property has a fantastic infinity <u>pool</u> with a large Balinese pergola and an additional covered sitting area by the pool.

The property has a rustic plot of 15,000m2. The garden is landscaped with beautiful dry stone walls surrounding the property and various fruit trees as well as an organic vegetable garden.