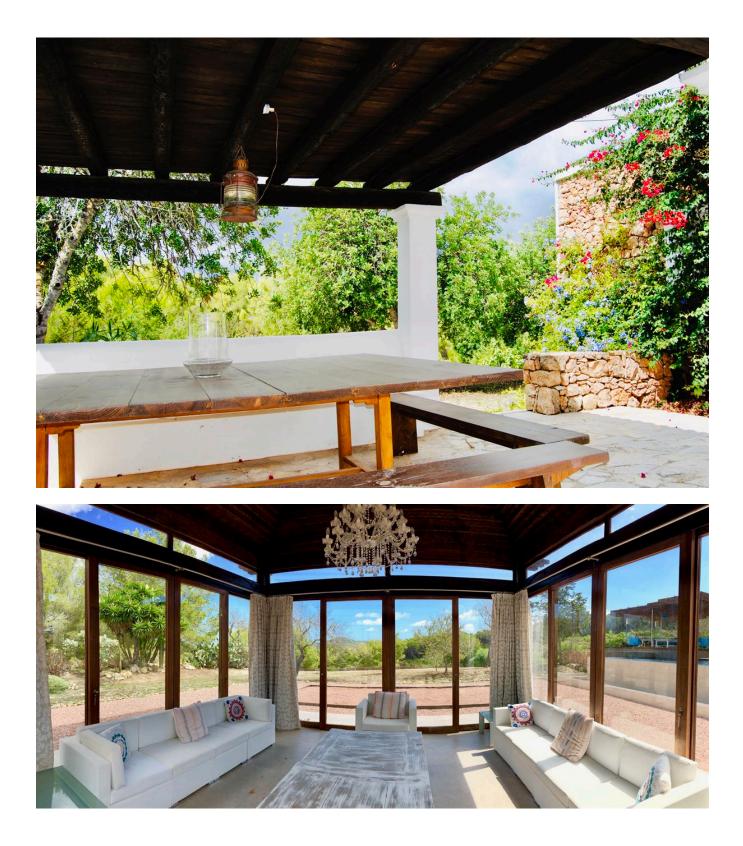

## DESCRIPTION

This large property of 500m2 is set on one level and includes a modern open plan kitchen, sitting room with a wood burner, dining area for eight people and a large sliding door that connects the kitchen to the pool area.

The property has a fantastic infinity <u>pool</u> with a large Balinese pergola and an additional covered sitting area by the pool.

The property has a rustic plot of 15,000m2. The garden is landscaped with beautiful dry stone walls surrounding the property and various fruit trees as well as an organic vegetable garden.