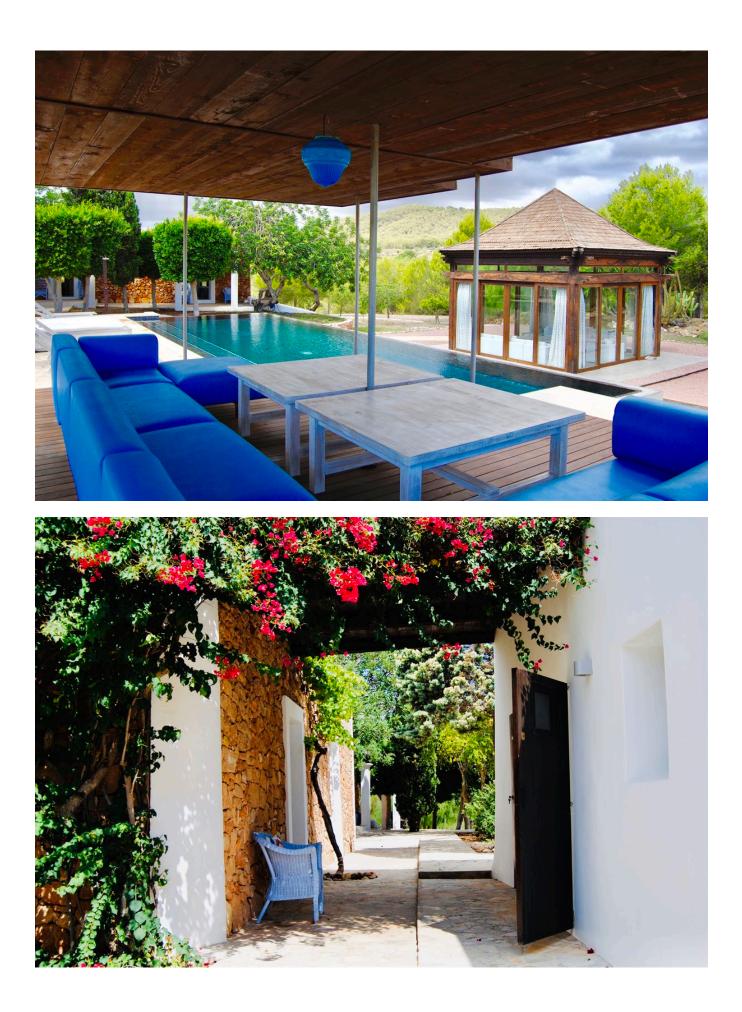

The property has a fantastic infinity <u>pool</u> with a large Balinese pergola and an additional covered sitting area by the pool.

The property has a rustic plot of 15,000m2. The garden is landscaped with beautiful dry stone walls surrounding the property and various fruit trees as well as an organic vegetable garden.