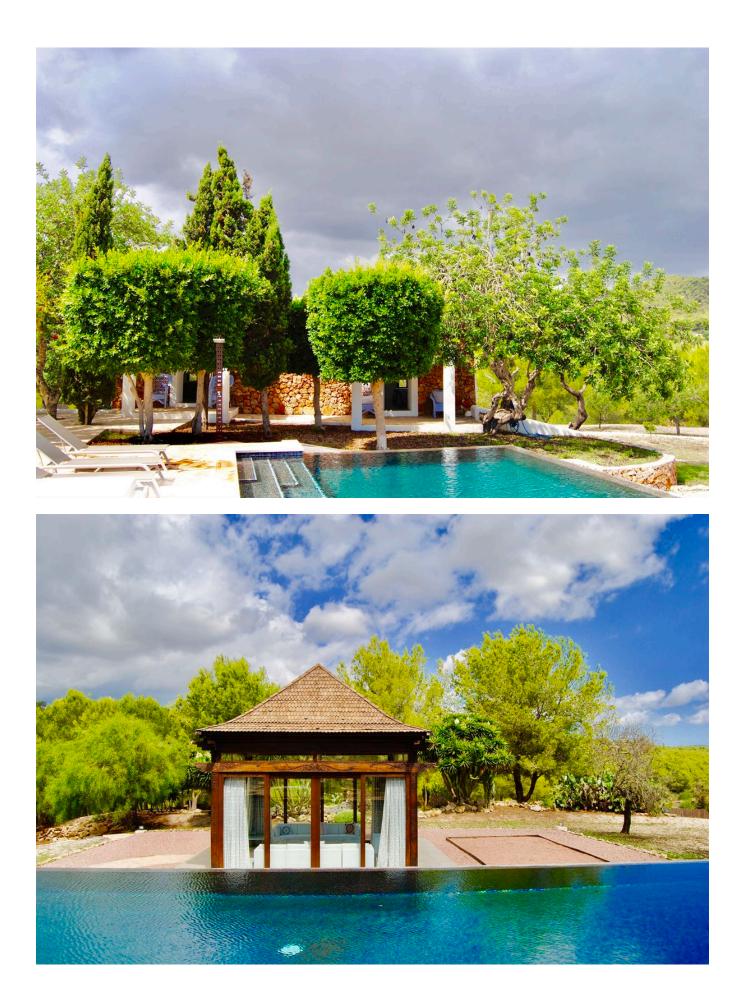

The property has a fantastic infinity <u>pool</u> with a large Balinese pergola and an additional covered sitting area by the pool.

The property has a rustic plot of 15,000m2. The garden is landscaped with beautiful dry stone walls surrounding the property and various fruit trees as well as an organic vegetable garden.