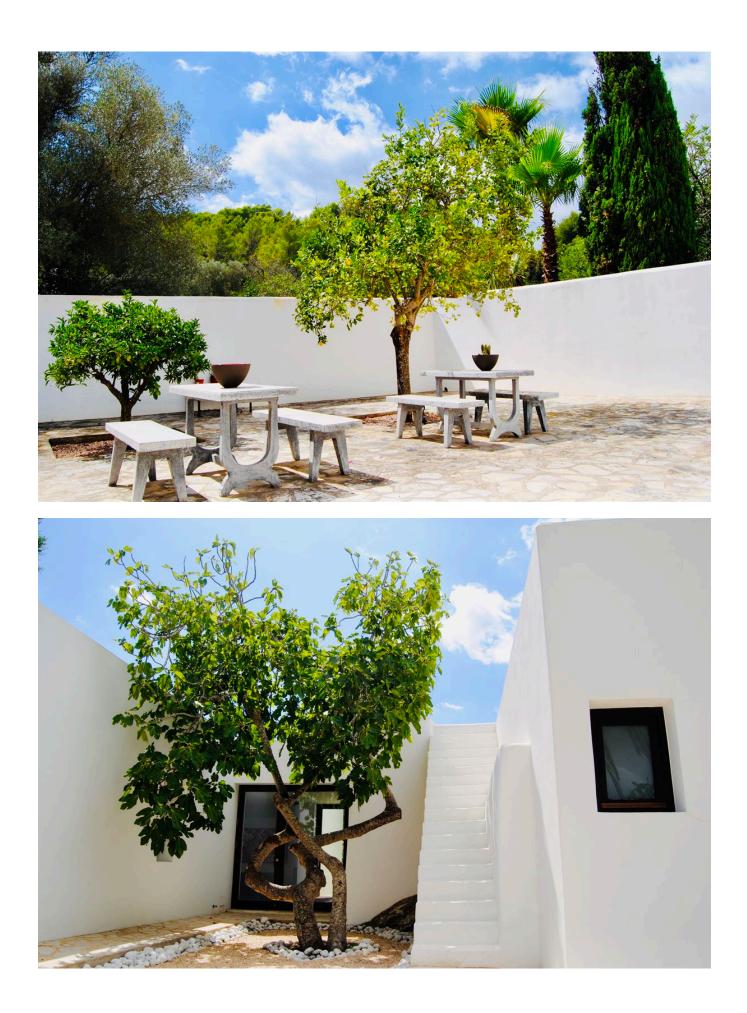

The property has a fantastic infinity <u>pool</u> with a large Balinese pergola and an additional covered sitting area by the pool.

The property has a rustic plot of 15,000m2. The garden is landscaped with beautiful dry stone walls surrounding the property and various fruit trees as well as an organic vegetable garden.