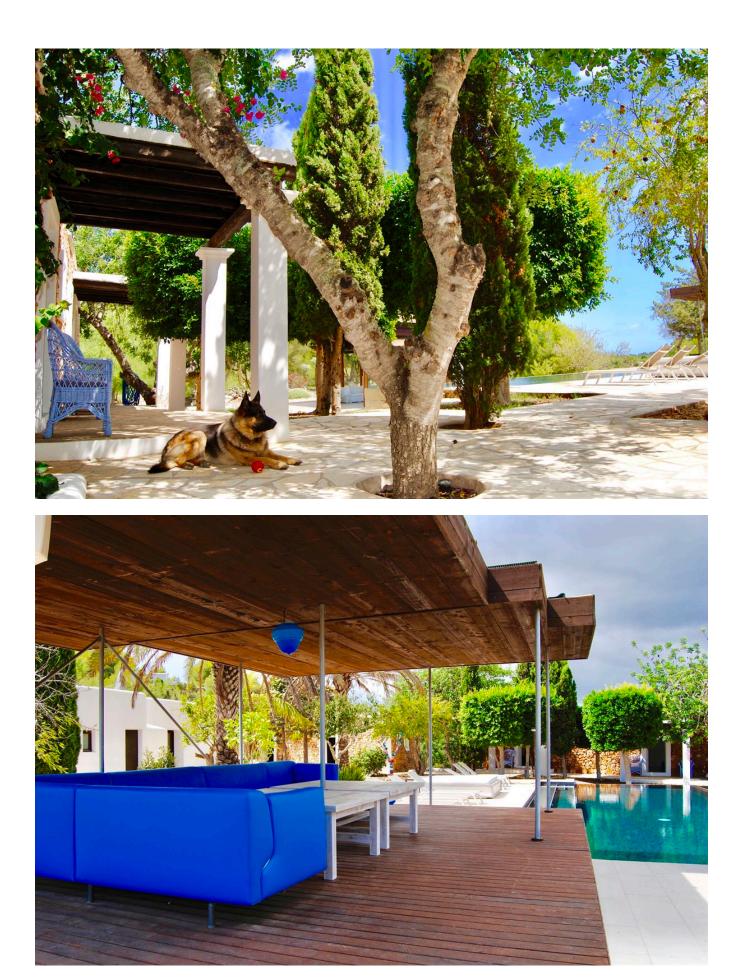

The property has a fantastic infinity <u>pool</u> with a large Balinese pergola and an additional covered sitting area by the pool.

The property has a rustic plot of 15,000m2. The garden is landscaped with beautiful dry stone walls surrounding the property and various fruit trees as well as an organic vegetable garden.