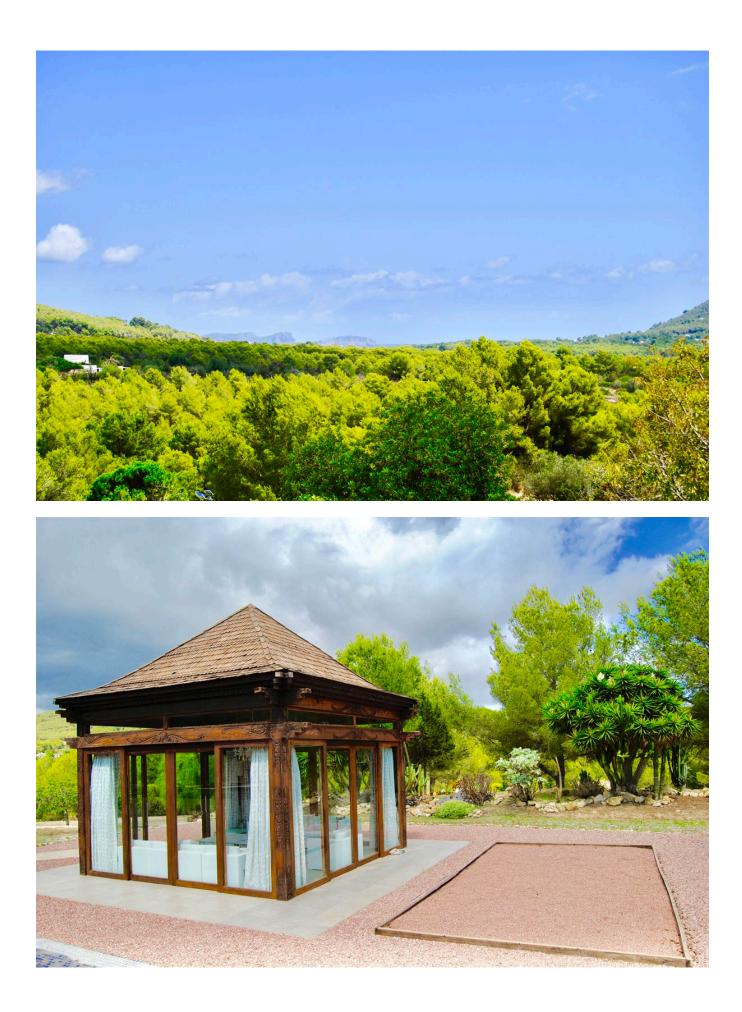

The property has a fantastic infinity <u>pool</u> with a large Balinese pergola and an additional covered sitting area by the pool.

The property has a rustic plot of 15,000m2. The garden is landscaped with beautiful dry stone walls surrounding the property and various fruit trees as well as an organic vegetable garden.