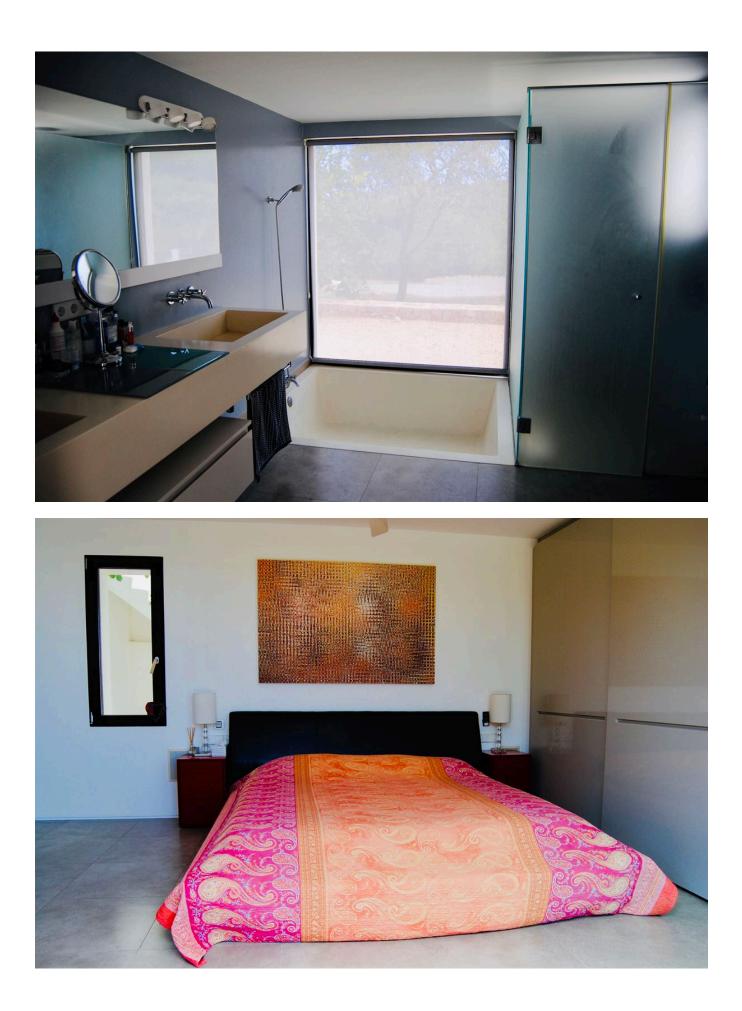

## DESCRIPTION

This large property of 500m2 is set on one level and includes a modern open plan kitchen, sitting room with a wood burner, dining area for eight people and a large sliding door that connects the kitchen to the pool area.

The large master suite has its own bathroom and independent sitting room, giving a lot of privacy and there is a second guest bedroom with bathroom on the opposite side of the main house. There are four additional independent guest suites in the two annexes and ample terrace space for relaxing and chilling by the pool.