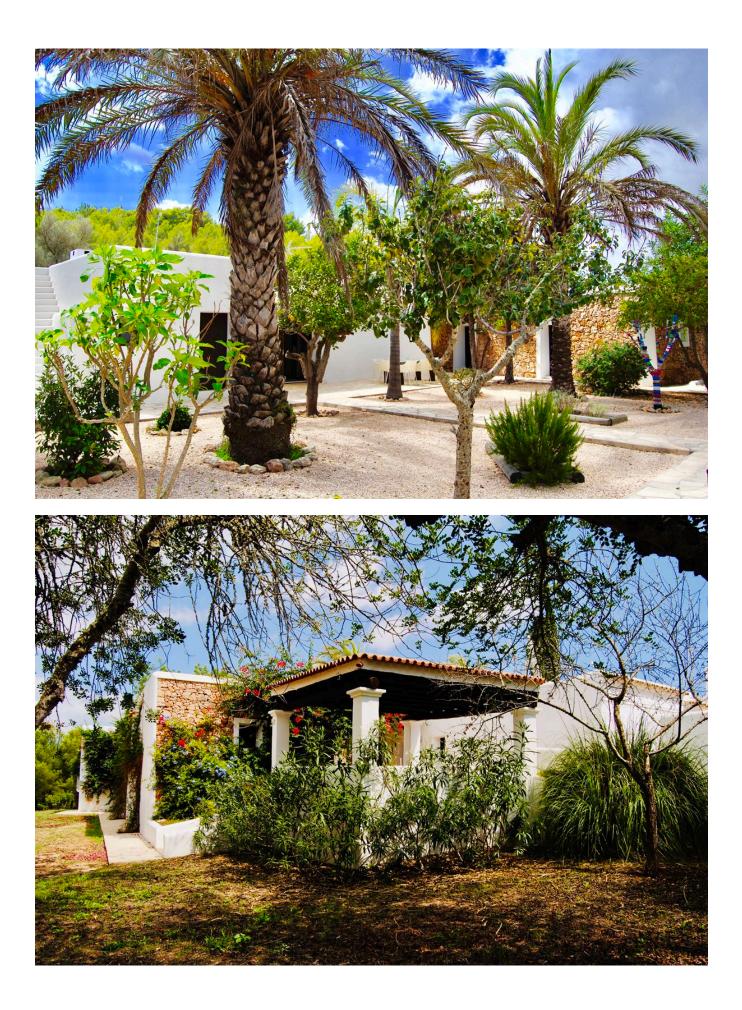

## DESCRIPTION

This large property of 500m2 is set on one level and includes a modern open plan kitchen, sitting room with a wood burner, dining area for eight people and a large sliding door that connects the kitchen to the pool area.

The property has a fantastic infinity <u>pool</u> with a large Balinese pergola and an additional covered sitting area by the pool.

The property has a rustic plot of 15,000m2. The garden is landscaped with beautiful dry stone walls surrounding the property and various fruit trees as well as an organic vegetable garden.