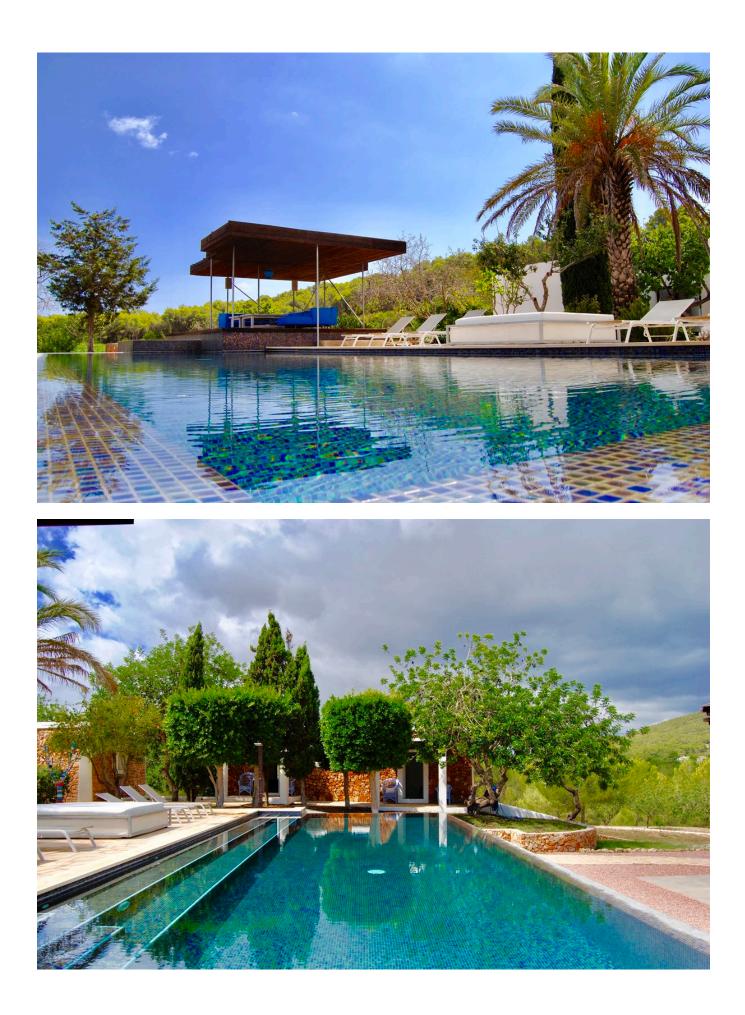

The property has a fantastic infinity <u>pool</u> with a large Balinese pergola and an additional covered sitting area by the pool.

The property has a rustic plot of 15,000m2. The garden is landscaped with beautiful dry stone walls surrounding the property and various fruit trees as well as an organic vegetable garden.