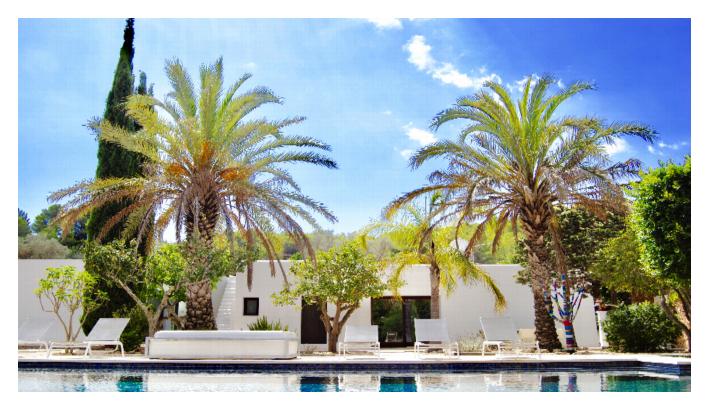

## DESCRIPTION

This large property of 500m2 is set on one level and includes a modern open plan kitchen, sitting room with a wood burner, dining area for eight people and a large sliding door that connects the kitchen to the pool area.

The property has a fantastic infinity <u>pool</u> with a large Balinese pergola and an additional covered sitting area by the pool.

The property has a rustic plot of 15,000m2. The garden is landscaped with beautiful dry stone walls surrounding the property and various fruit trees as well as an organic vegetable garden.